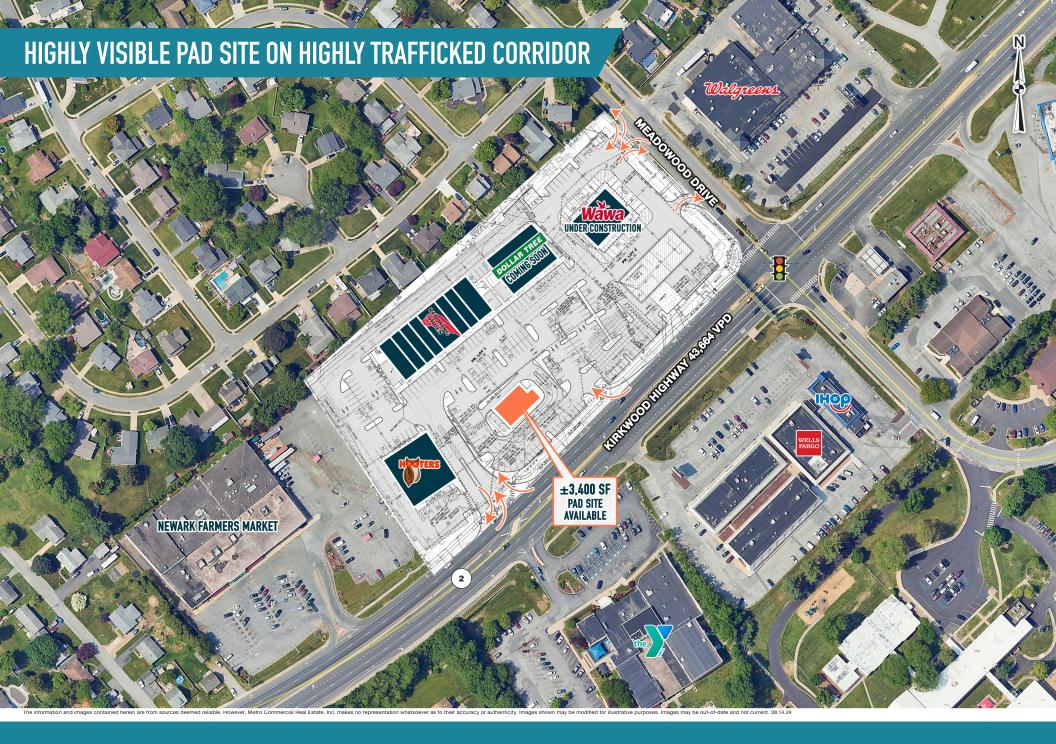

## ASTRO SHOPPING CENTER **NEWARK, DE**

±3,400 SF PAD AVAILABLE FOR LEASE

The information and images contained herein are from sources deemed reliable. However, Metro Commercial Real Estate, inc. makes no representation whatsoever as to their accuracy or authenticity. Images shown may be modified for illustrative purposes. Images may be out-of-date and not current. 08.14