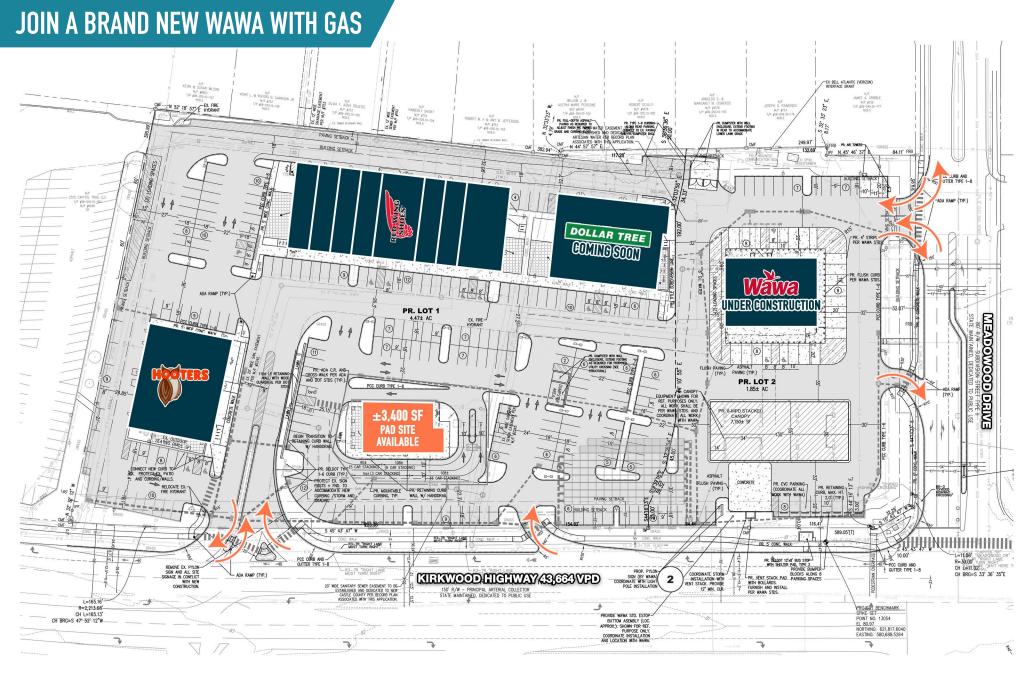

## ASTRO SHOPPING CENTER **NEWARK, DE**

±3,400 SF PAD AVAILABLE FOR LEASE







## get in touch.

## **DAVID JUDD**

office 856.866.1900 direct 856.222.3037 djudd@metrocommercial.com

## **ANDREW SHPIGEL**

office 215.893.0300 direct 215.282.0153 ashpigel@metrocommercial.com



In emformation and images contained nerein are from sources deemed reliable. However, Metro Commercial Heal Estate, Inc. makes no representation whatsoever as to their accuracy or authenticity, Images shown may be modified for illustrative purposes, images may be out-of-date and not current. Us.14.

















The information and images contained herein are from sources deemed reliable. However, Metro Commercial Real Estate, inc. makes no representation whatsoever as to their accuracy or authenticity. Images shown may be modified for illustrative purposes. Images may be out-of-date and not current. 08.14