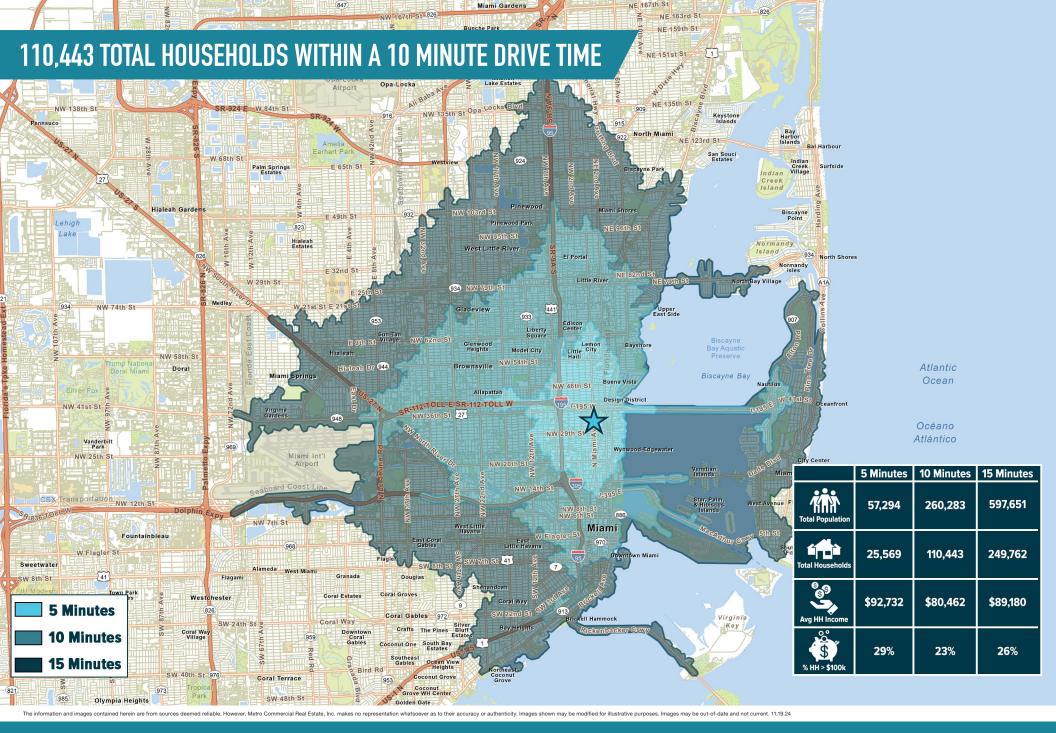

# COLLECTION AT MIDTOWN MIAMI MIAMI, FL 3401 N MIAMI AVE

±3,215 - 17,881 SF AVAILABLE FOR LEASE





**LEASED BY:** 



**OWNED & MANAGED BY:** 



#### get in touch.

#### **ALYONA TSUTSKOVA**

office 786.671.4029 direct 786.470.4906 alyona@metrocommercial.com









The information and images contained herein are from sources deemed reliable. However, Metro Commercial Real Estate, Inc. makes no representation whatsoever as to their accuracy or authenticity. Images shown may be modified for illustrative purposes. Images may be out-of-date and not current. 11.19







The information and images contained herein are from sources deemed reliable. However, Metro Commercial Real Estate, Inc. makes no representation whatsoever as to their accuracy or authenticity. Images shown may be modified for illustrative purposes. Images may be out-of-date and not current. 11.1





#### SITE PLAN



| SPACE | TENAT                      | SF      |  |
|-------|----------------------------|---------|--|
| 100   | TARGET                     | 141,114 |  |
| 105