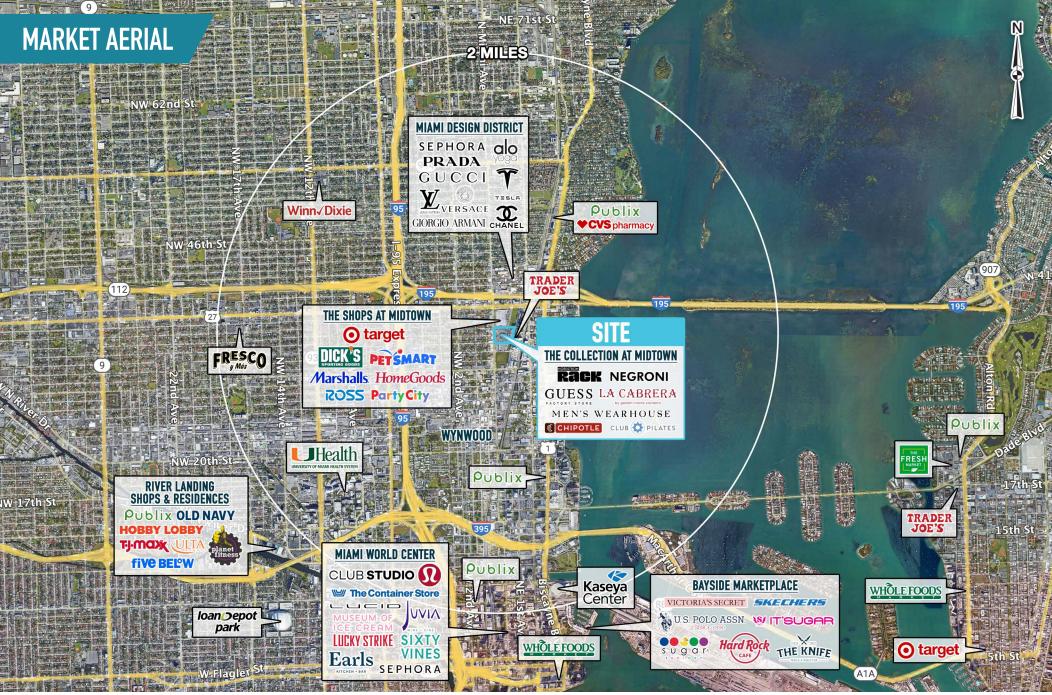

# COLLECTION AT MIDTOWN MIAMI MIAMI, FL 3401 N MIAMI AVE

±3,215 - 17,881 SF AVAILABLE FOR LEASE





**LEASED BY:** 



**OWNED & MANAGED BY:** 



#### get in touch.

#### **ALYONA TSUTSKOVA**

office 786.671.4029 direct 786.470.4906 alyona@metrocommercial.com









The information and images contained herein are from sources deemed reliable. However, Metro Commercial Real Estate, Inc. makes no representation whatsoever as to their accuracy or authenticity. Images shown may be modified for illustrative purposes. Images may be out-of-date and not current. 11.19







The information and images contained herein are from sources deemed reliable. However, Metro Commercial Real Estate, Inc. makes no representation whatsoever as to their accuracy or authenticity. Images shown may be modified for illustrative purposes. Images may be out-of-date and not current. 11.1





#### SITE PLAN



| SPACE | TENAT                      | SF      |  |
|-------|----------------------------|---------|--|
| 100   | TARGET                     | 141,114 |  |
| 105   | ROS