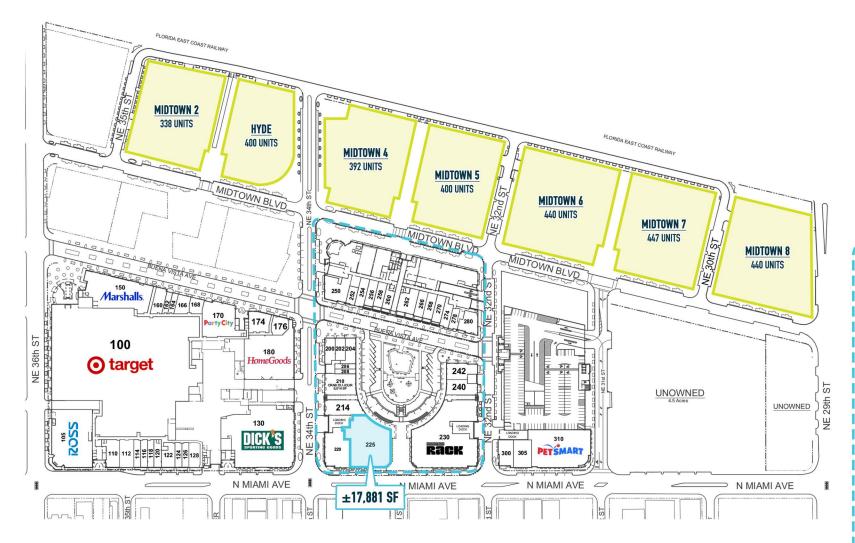

#### SITE PLAN

| SPACE | TENAT                      | SF      |  |
|-------|----------------------------|---------|--|
| 100   | TARGET                     | 141,114 |  |
| 105   | ROSS DRESS FOR LESS        | 35,400  |  |
| 110   | VISIONWORKS                | 3,737   |  |
| 112   | VACANT                     | 3,532   |  |
| 114   | MASSAGE ENVY               | 1,725   |  |
| 116   | FEDEX OFFICE               | 1,725   |  |
| 118   | SALLY BEAUTY SUPPLY        | 1,564   |  |
| 120   | EUROPEAN WAX CENTER        | 1,895   |  |
| 122   | VENETIAN NAIL SPA          | 2,730   |  |
| 124   | SUBWAY                     | 1,547   |  |
| 126   | GNC                        | 1,547   |  |
| 128   | VACANT                     | 2,520   |  |
| 130   | DICK'S SPORTING GOODS      | 35,580  |  |
| 150   | MARSHALLS                  | 32,062  |  |
| 160   | BATH & BODY WORKS          | 2,715   |  |
| 162   | TOSTADO CAFE CLUB          | 1,244   |  |
| 164   | HOUSE OF INTUITION         | 1,076   |  |
| 166   | JOURNEYS                   | 2,338   |  |
| 168   | SOCIETY BBQ MIDTOWN        | 1,786   |  |
| 170   | PARTY CITY                 | 10,830  |  |
| 174   | CARTER'S                   | 4.357   |  |
| 176   | OSHKOSH B'GOSH             | 2,499   |  |
| 180   | HOMEGOODS                  | 25,351  |  |
|       |                            |         |  |
| 200   | CHIPOTLE                   | 2,355   |  |
| 202   | SPRIS                      | 2,017   |  |
| 204   | FRESH KITCHEN              | 2,590   |  |
| 206   | FREDDO ICE CREAM           | 954     |  |
| 208   | THE JOINT                  | 948     |  |
| 210   | CRAB DU JOUR               | 6,014   |  |
| 214   | PEDIATRIC ASSOCIATES       | 5,258   |  |
| 220   | MY SUITE! @ BEAUTY SQUARE  | 7,883   |  |
| 225   | AVAILABLE                  | 17,881  |  |
| 230   | NORDSTROM RACK             | 30,918  |  |
| 240   | MEN'S WEARHOUSE            | 4,517   |  |
| 242   | NEGRONI BISTRO & SUSHI BAR | 4,000   |  |
| 250   | GUESS FACTORY STORE        | 6,000   |  |
| 252   | CLUB PILATES               | 1,494   |  |
| 254   | 100 MONTADITOS             | 2,384   |  |
| 256   | GIRAFFAS                   | 2,384   |  |
| 258   | CARROT EXPRESS MIDTOWN     | 2,040   |  |
| 260   | EL CLUB DE LA MILANESA     | 1,767   |  |
| 262   | IDEAL IMAGE                | 3,500   |  |
| 266   | FIVE GUYS                  | 2,372   |  |
| 268   | NU REAL FOOD               | 2,189   |  |
| 270   | ICHIMI                     | 2,462   |  |
| 274   | AYESHA FINE DINING         | 2,134   |  |
| 278   | NAILS & CO SPA             | 1,503   |  |
| 280   | LA CABRERA                 | 3,412   |  |
| -     |                            |         |  |
| 300   | AT&T                       | 3,552   |  |
| 305   | MATTRESS FIRM              | 4,447   |  |
| 310   | PETSMART                   | 19,607  |  |
| 320   | BLEACH SALON               | 1,260   |  |
|       |                            |         |  |
|       |                            |         |  |