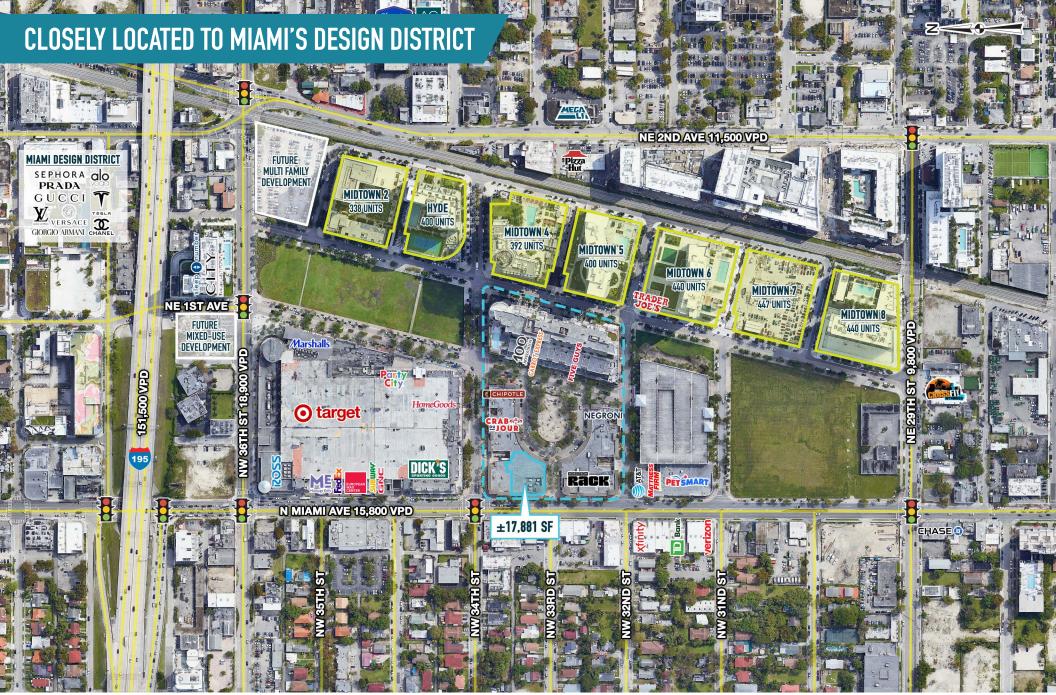

# COLLECTION AT MIDTOWN MIAMI MIAMI, FL 3401 N MIAMI AVE

±3,215 - 17,881 SF AVAILABLE FOR LEASE





**LEASED BY:** 



**OWNED & MANAGED BY:** 



#### get in touch.

#### **ALYONA TSUTSKOVA**

office 786.671.4029 direct 786.470.4906 alyona@metrocommercial.com









The information and images contained herein are from sources deemed reliable. However, Metro Commercial Real Estate, Inc. makes no representation whatsoever as to their accuracy or authenticity. Images shown may be modified for illustrative purposes. Images may be out-of-date and not current. 11.19







The information and images contained herein are from sources deemed reliable. However, Metro Commercial Real Estate, Inc. makes no representation whatsoever as to their accuracy or authenticity. Images shown may be modified for illustrative purposes. Images may be out-of-date and not current. 11.1





#### SITE PLAN



| SPACE | TENAT                      | SF      |  |
|-------|----------------------------|---------|--|
| 100   | TARGET                     | 141,114 |  |
| 105   | ROSS DRESS FOR LESS        | 35,400  |  |
| 110   | VISIONWORKS                | 3,737   |  |
| 112   | VACANT                     | 3,532   |  |
| 114   | MASSAGE ENVY               | 1,725   |  |
| 116   | FEDEX OFFICE               | 1,725   |  |
| 118   | SALLY BEAUTY SUPPLY        | 1,564   |  |
| 120