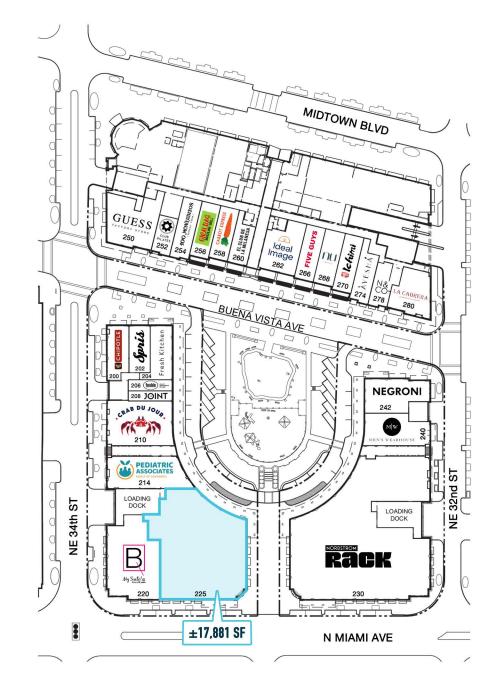

### SITE PLAN

| 200 | CHIPOTLE                   | 2,355  |
|-----|----------------------------|--------|
| 202 | SPRIS                      | 2,017  |
| 204 | FRESH KITCHEN              | 2,590  |
| 206 | FREDDO ICE CREAM           | 954    |
| 208 | THE JOINT                  | 948    |
| 210 | CRAB DU JOUR               | 6,014  |
| 214 | PEDIATRIC ASSOCIATES       | 5,258  |
| 220 | MY SUITE! @ BEAUTY SQUARE  | 7,883  |
| 225 | AVAILABLE                  | 17,881 |
| 230 | NORDSTROM RACK             | 30,918 |
| 240 | MEN'S WEARHOUSE            | 4,517  |
| 242 | NEGRONI BISTRO & SUSHI BAR | 4,000  |
| 250 | <b>GUESS FACTORY STORE</b> | 6,000  |
| 252 | CLUB PILATES               | 1,494  |
| 254 | 100 MONTADITOS             | 2,384  |
| 256 | GIRAFFAS                   | 2,384  |
| 258 | CARROT EXPRESS MIDTOWN     | 2,040  |
| 260 | EL CLUB DE LA MILANESA     | 1,767  |
| 262 | IDEAL IMAGE                | 3,500  |
| 266 | FIVE GUYS                  | 2,372  |
| 268 | NU REAL FOOD               | 2,189  |
| 270 | ICHIMI                     | 2,462  |
| 274 | AYESHA FINE DINING         | 2,134  |
| 278 | NAILS & CO SPA             | 1,503  |
| 280 | LA CABRERA                 | 3,412  |
|     |                            |        |