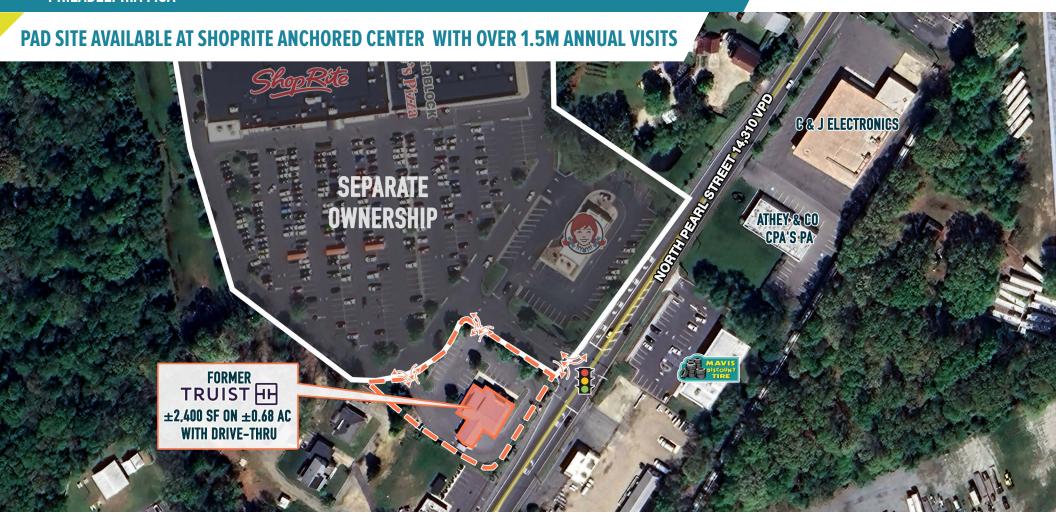

## BRIDGETON, NJ

950 N PEARL STREET

 $\pm$ 2,400 SF ON  $\pm$ 0.68 ACRES FORMER BANK WITH DRIVE-THRU AVAILABLE FOR SALE AND LEASE PHILADELPHIA MSA

**AREA RETAILERS** 