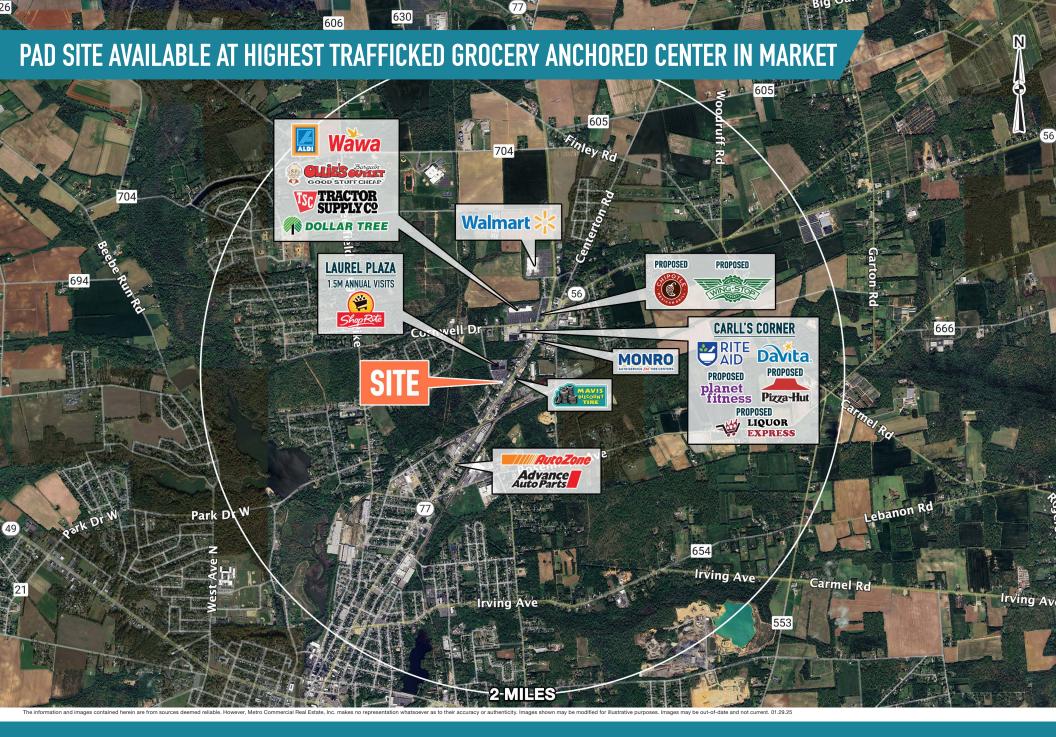

## BRIDGETON, NJ

950 N PEARL STREET

 $\pm$ 2,400 SF ON  $\pm$ 0.68 ACRES FORMER BANK WITH DRIVE-THRU AVAILABLE FOR SALE AND LEASE PHILADELPHIA MSA

**AREA RETAILERS** 