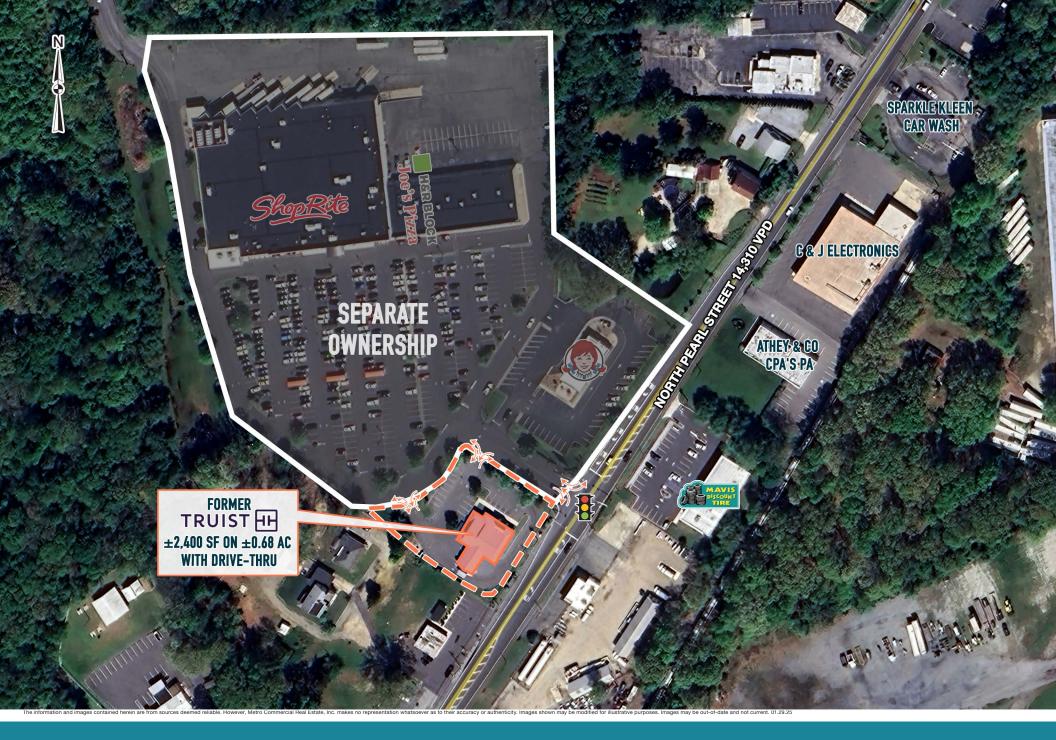

## BRIDGETON, NJ

950 N PEARL STREET

 $\pm$ 2,400 SF ON  $\pm$ 0.68 ACRES FORMER BANK WITH DRIVE-THRU AVAILABLE FOR SALE AND LEASE PHILADELPHIA MSA

**AREA RETAILERS** 