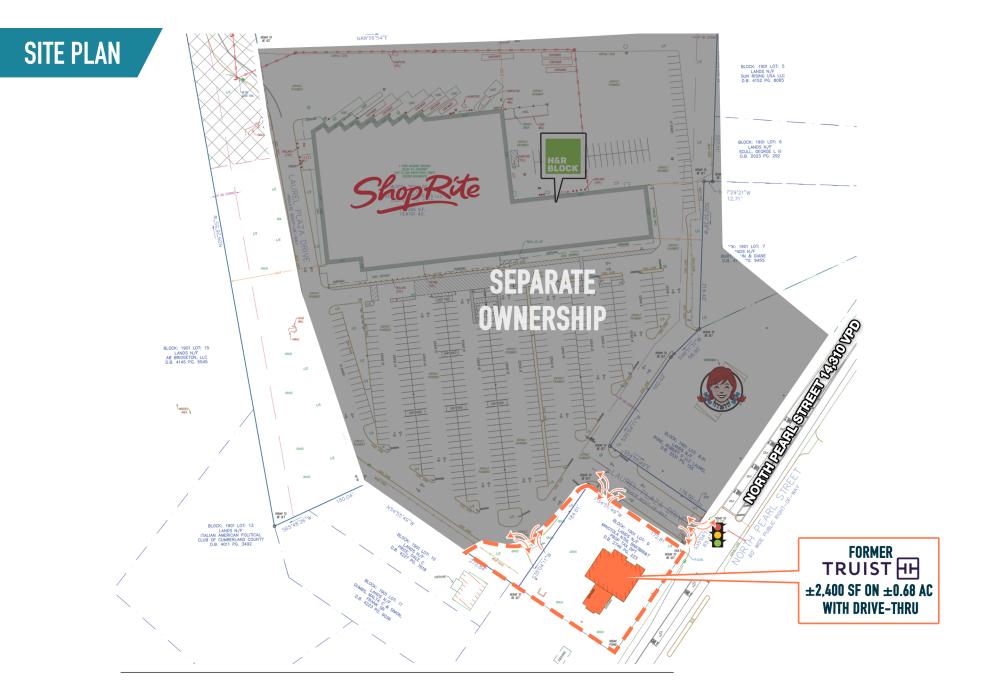

## BRIDGETON, NJ

950 N PEARL STREET

 $\pm$ 2,400 SF ON  $\pm$ 0.68 ACRES FORMER BANK WITH DRIVE-THRU AVAILABLE FOR SALE AND LEASE PHILADELPHIA MSA

**AREA RETAILERS** 