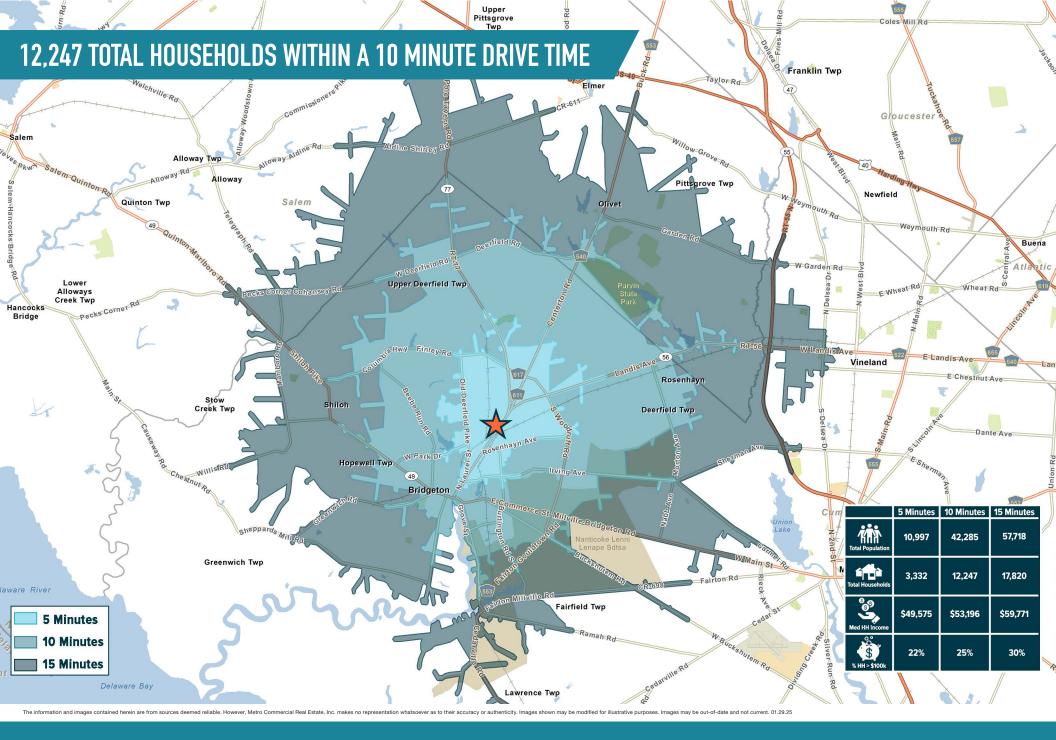

## BRIDGETON, NJ

950 N PEARL STREET

 $\pm$ 2,400 SF ON  $\pm$ 0.68 ACRES FORMER BANK WITH DRIVE-THRU AVAILABLE FOR SALE AND LEASE PHILADELPHIA MSA

**AREA RETAILERS** 