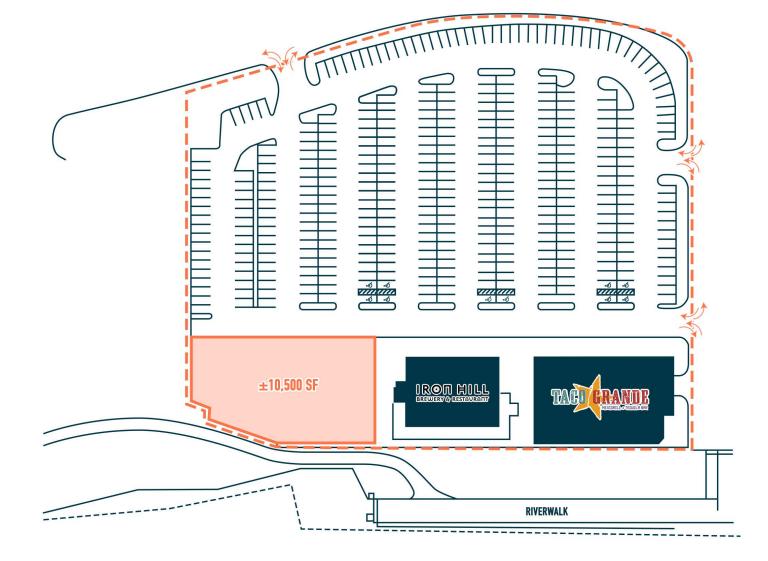

### SHIPYARD DINING WILMINGTON, DE 600-640 JUSTINSON STREET

±10,500 SF AVAILABLE FOR LEASE; LOT SIZE: ±4.68 AC

**PROMINENT PARKING AVAILABLE FOR ALL OPERATORS** 

he information and images contained herein are from sources deemed reliable. However, Metro Commercial Real Estate, Inc. makes no representation whatsoever as to their accuracy or authenticity. Images shown may be modified for illustrative purposes. Images may be out-of-date and not current. 07.23.24