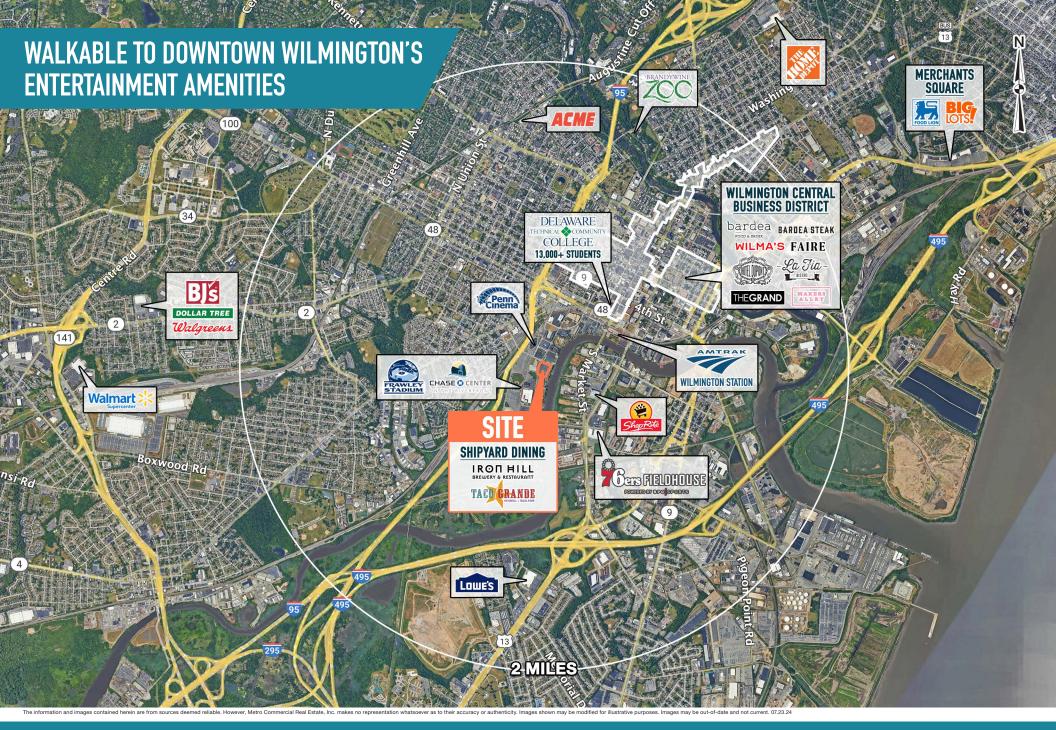

# UNIQUE OPPORTUNITY TO JOIN WILMINGTON'S RIVERFRONT ENTERTAINMENT DISTRICT

E

TACTORANDE

±10,500 SF

MetroCommercial.com