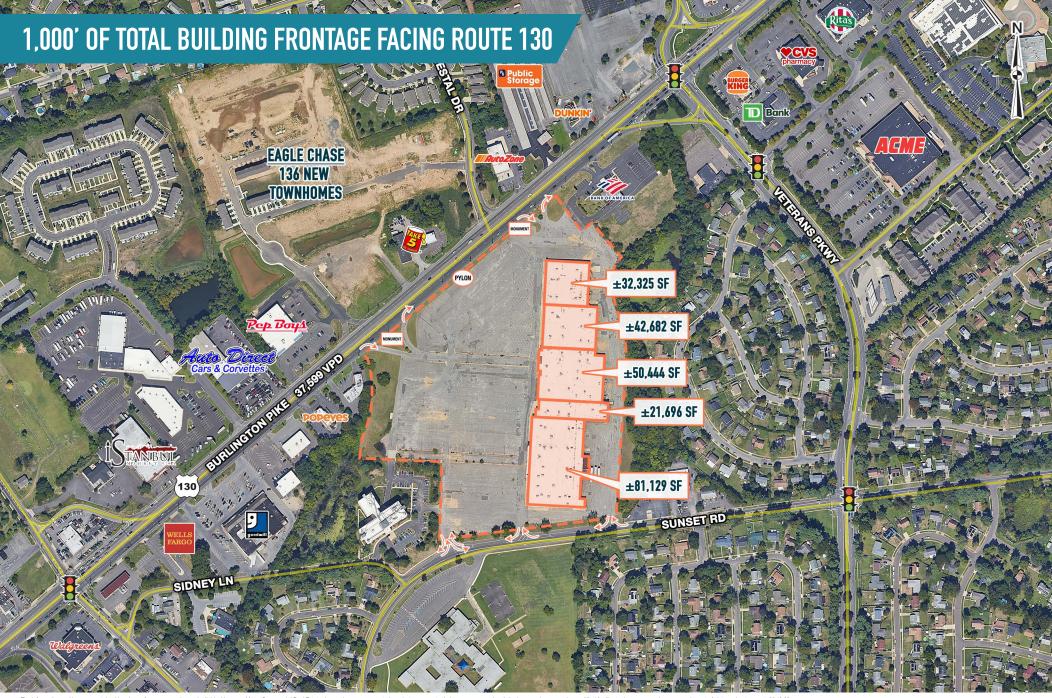

# FLEXIBLE SUBDIVISION SIZES/LAYOUTS

## SITE INFORMATION

• Zoning: B-1 District

• Ceiling Heights: 17' – 22' clear

• Loading Docks: 5 Existing

The information and images contained herein are from sources deemed reliable. However, Metro Commercial Real Estate, Inc. makes no representation whatsoever as to their accuracy or authenticity. Images shown may be modified for illustrative purposes. Images may be out-of-date and not current. 03.12.25