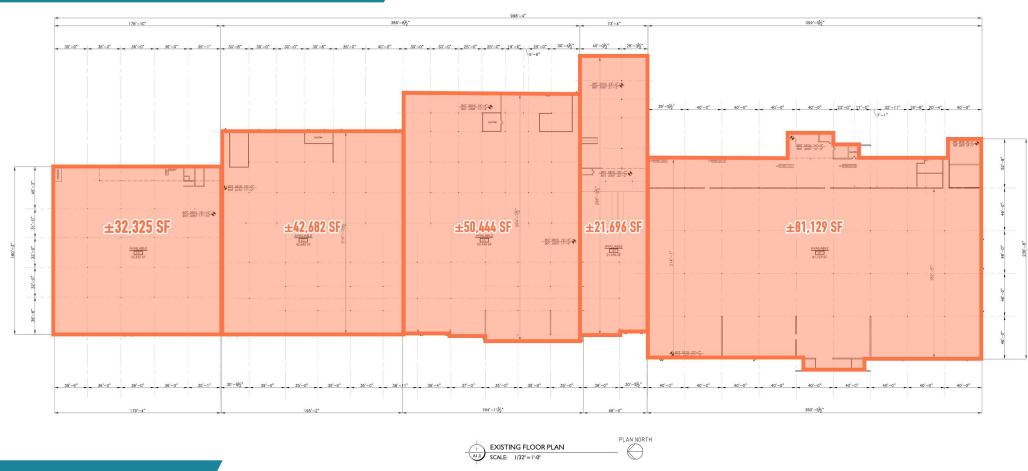

# FLEXIBLE SUBDIVISION SIZES/LAYOUTS

## SITE INFORMATION

• Zoning: B-1 District

• Ceiling Heights: 17' – 22' clear

• Loading Docks: 5 Existing

The information and images contained herein are from sources deemed reliable. However, Metro Commercial Real Estate, Inc. makes no representation whatsoever as to their accuracy or authenticity. Images shown may be modified for illustrative purposes. Images may be out-of-date and not current. 03.12.25