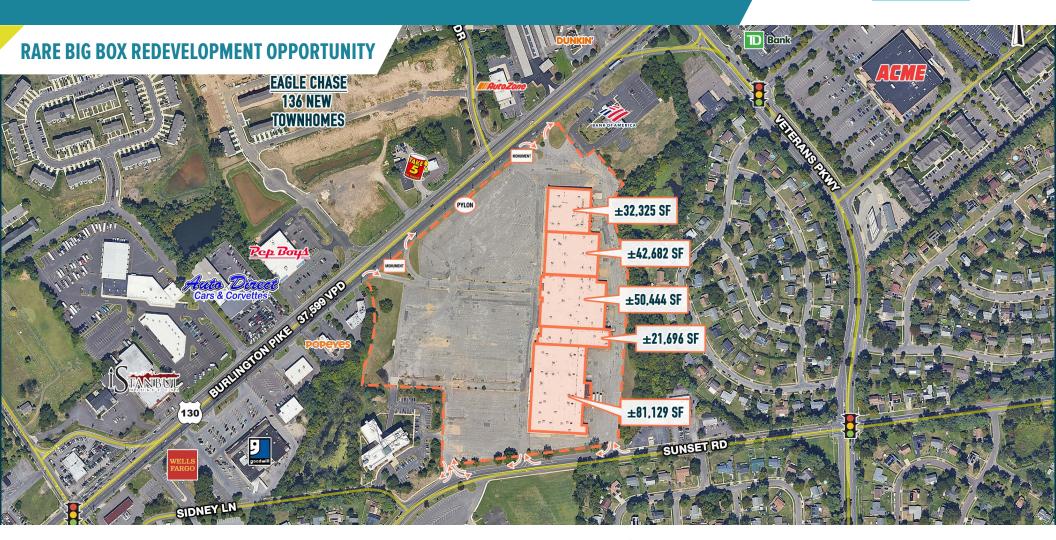

# ANCHOR REDEVELOPMENT OPPORTUNITY

# FLEXIBLE SUBDIVISION SIZES/LAYOUTS

## SITE INFORMATION

• Zoning: B-1 District

• Ceiling Heights: 17' – 22' clear

• Loading Docks: 5 Existing

The information and images contained herein are from sources deemed reliable. However, Metro Commercial Real Estate, Inc. makes no representation whatsoever as to their accuracy or authenticity. Images shown may be modified for illustrative purposes. Images may be out-of-date and not current. 03.12.25