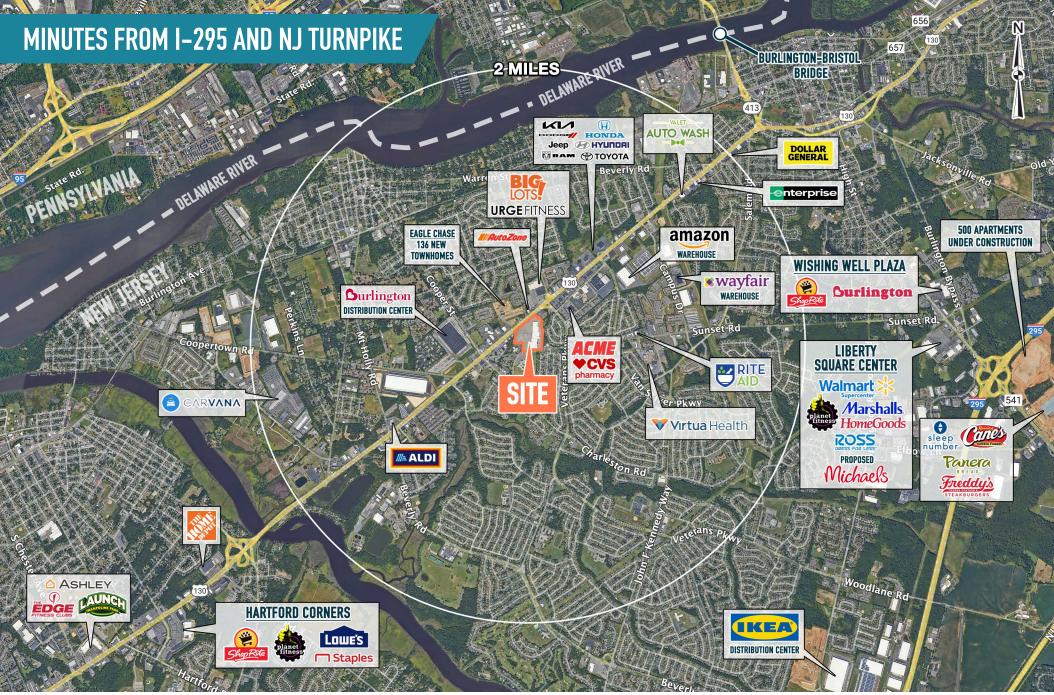

## 4340 ROUTE 130

# WILLINGBORO, NJ

 $\pm 20,000$  - 228,276 SF ON  $\pm 28.81$  ACRES AVAILABLE FOR SALE OR LEASE

# ANCHOR REDEVELOPMENT OPPORTUNITY





### get in touch.

#### **DAVID JUDD**

office 856.866.1900 direct 856.222.3037 djudd@metrocommercial.com

#### **JOE DOUGHERTY**

office 610.825.5222 direct 610.260.2670 jdougherty@metrocommercial.com







The information and images contained herein are from sources deemed reliable. However, Metro Commercial Real Estate, Inc. makes no representation whatsoever as to their accuracy or authenticity. Images shown may be modified for illustrative purposes. Images may be out-of-date and not current. 03.12







The information and images contained herein are from sources deemed reliable. However, Metro Commercial Real Estate, Inc. makes no representation whatsoever as to their accuracy or authenticity. Images shown may be modified for illustrative purposes. Images may be out-of-date and not current. 03:





# FLEXIBLE SUBDIVISION SIZES/LAYOUTS



## SITE INFORMATION

• Zoning: B-1 District

• Ceiling Heights: 17' – 22' clear

• Loading Docks: 5 Existing

The information and images contained h