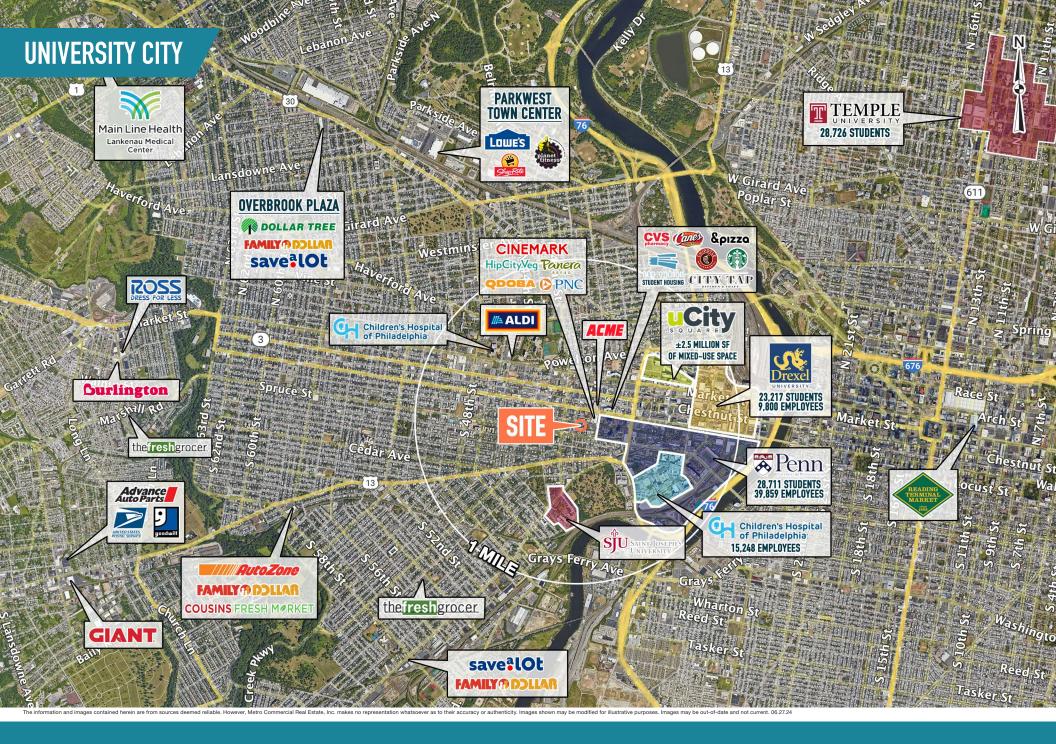

# PHILADELPHIA, PA

±3,520 SF





### get in touch.

#### **SCOTT BENSON**

office 215.893.0300
direct 215.282.0158
sbenson@metrocommercial.com



4040 LOCUST STREET PHILADELPHIA, PA













## PRIME UNIVERSITY CITY RETAIL SPACE AVAILABLE



The information and images contained herein are from sources deemed reliable. However, Metro Commercial Real Estate, Inc. makes no representation whatsoever as to their accuracy or authenticity. Images shown may be modified for illustrative purposes. Images may be out-of-date and not current. 06.27.24



## **INTERIOR PHOTOS**









The information and images contained herein are from sources deemed reliable. However, Metro Commercial Real Estate, inc. makes no representation whatsoever as to their accuracy or authenticity. Images shown may be modified for illustrative purposes. Images may be out-of-date and not current. 06.27.2