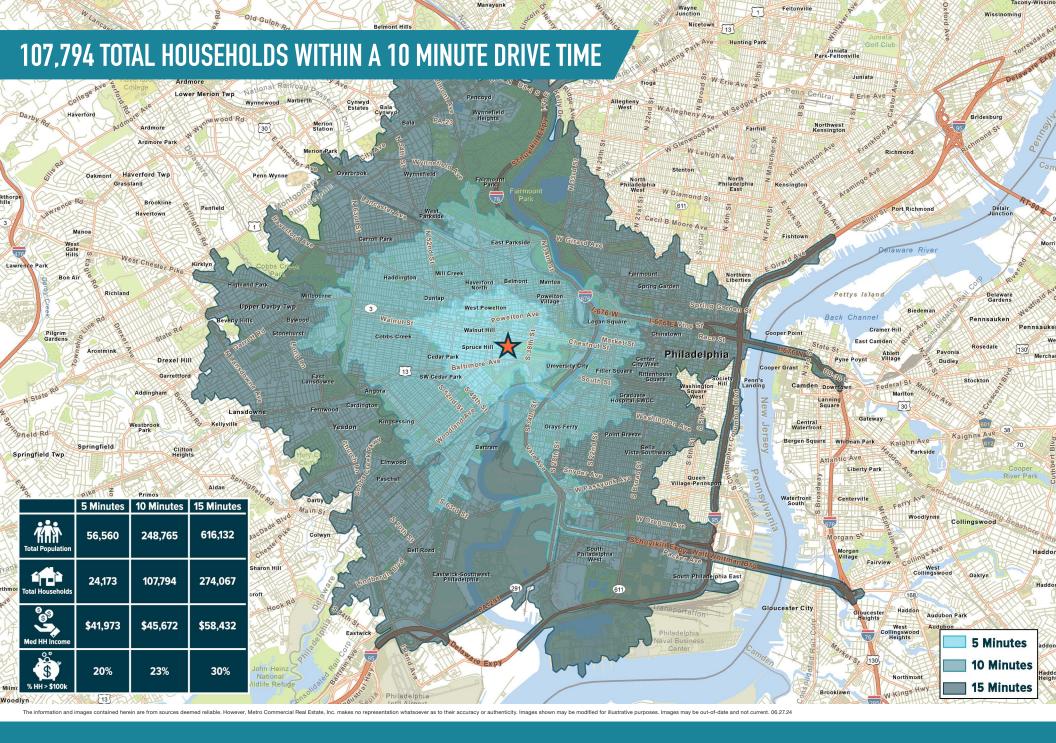

# PHILADELPHIA, PA

±3,520 SF





### get in touch.

#### **SCOTT BENSON**

office 215.893.0300
direct 215.282.0158
sbenson@metrocommercial.com



4040 LOCUST STREET PHILADELPHIA, PA













## PRIME UNIVERSITY CITY RETAIL SPACE AVAILABLE



The information and images contained herein are from sources deemed reliable. However, Metro Commercial Real Estate, Inc. makes no representation whatsoever as to their accuracy or authenticity. Images shown may be modified for illustrative purposes. Images may be out-of-date and not current. 06.27.24



## **INTERIOR PHOTOS**









The information and images contained herein are from sources deemed reliable. However, Metro Commercial Real Estate, inc. makes no representation whatsoever as to their accuracy or authenticity. Images shown may be modified for illustrative purposes. Images may be out-of-date and not current. 06.27.2