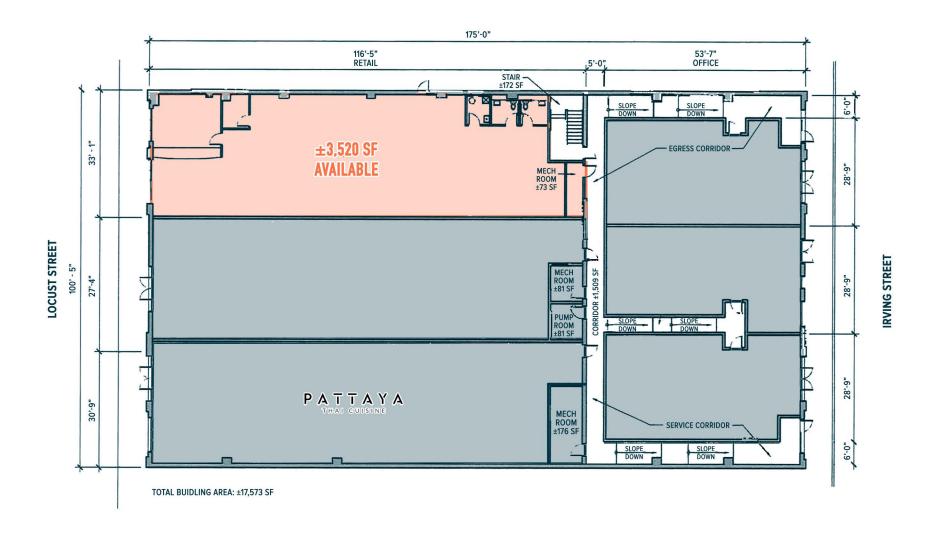

# PHILADELPHIA, PA

±3,520 SF

## PRIME UNIVERSITY CITY RETAIL SPACE AVAILABLE

The information and images contained herein are from sources deemed reliable. However, Metro Commercial Real Estate, Inc. makes no representation whatsoever as to their accuracy or authenticity. Images shown may be modified for illustrative purposes. Images may be out-of-date and not current. 06.27.24