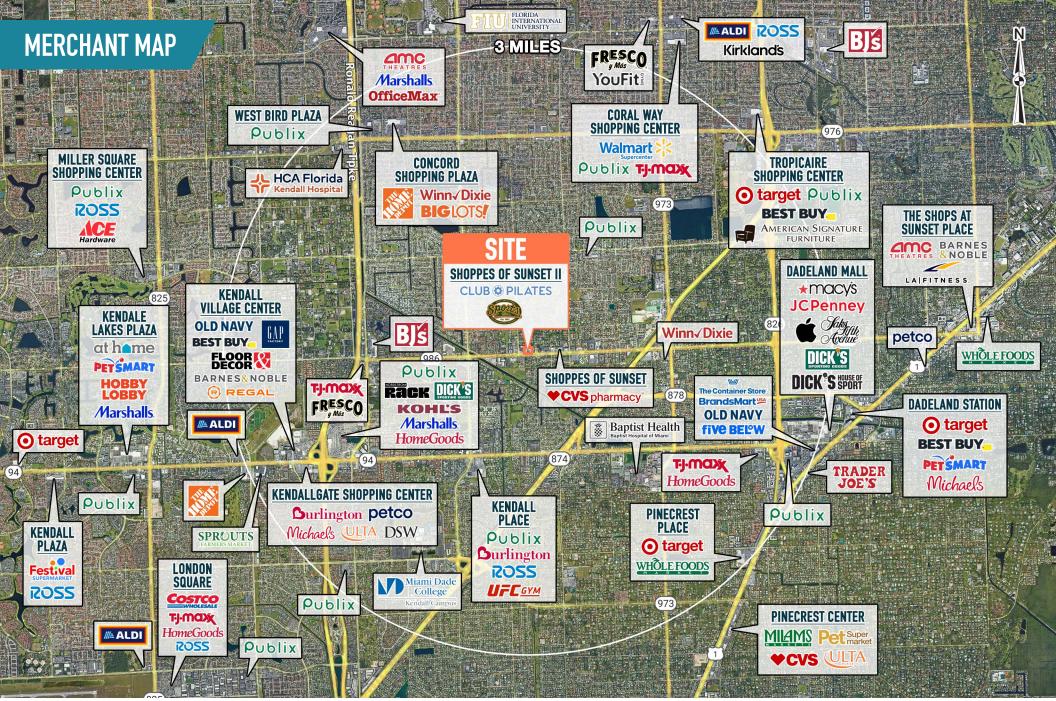

# SHOPPES OF SUNSET II MIAMI, FL

10005-10075 SW 72ND STREET

±1,832 SF FOR LEASE; GLA: ±27,696 SF



**LEASED BY:** 



**OWNED & OPERATED BY:** 



### get in touch.

#### **CARLOS GUZMAN**

office 786.671.4020 direct 786.671.4028 cquzman@metrocommercial.com

#### **KALAYAH SARGEANT**

office 786.671.4020 direct 786.671.4036 ksargeant@metrocommercial.com



SHOPPES OF SUNSET II

MIAMI, FL

10005-10075 SW 72ND STREET





The information and images contained herein are from sources deemed reliable. However, Metro Commercial Real Estate, Inc. makes no representation whatsoever as to their accuracy or authenticity. Images shown may be modified for illustrative purposes. Images may be out-of-date and not current. 07:18.

SHOPPES OF SUNSET II

MIAMI, FL

10005-10075 SW 72ND STREET





The information and images contained herein are from sources deemed reliable. However, Metro Commercial Real Estate, Inc. makes no representation whatsoever as to their accuracy or authenticity. Images shown may be modified for illustrative purposes. Images may be out-of-date and not current. 07.1

SHOPPES OF SUNSET II

MIAMI, FL

10005-10075 SW 72ND STREET



## SITE PLAN





| SPACE    | TENANT                         | SF