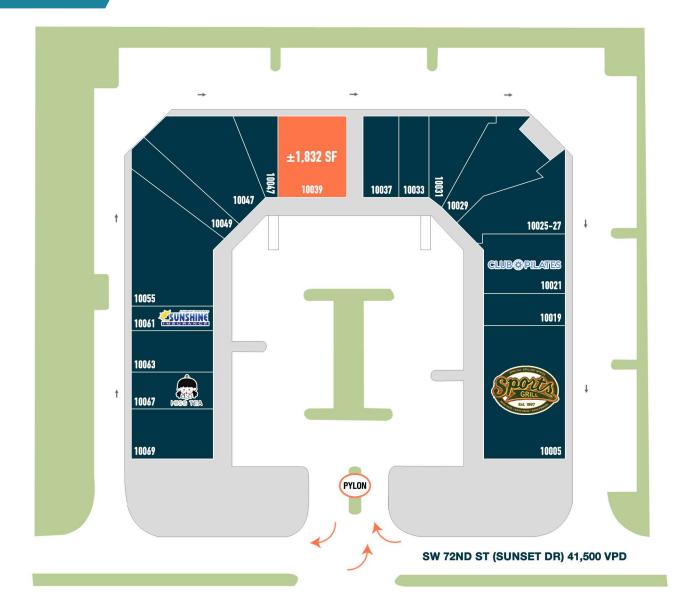

## SITE PLAN

| SPACE    | TENANT                         | SF    |
|----------|--------------------------------|-------|
| 10005    | SPORTS GRILL                   | 3,936 |
| 10019    | DENNY'S BARBER SHOP            | 900   |
| 10021    | CLUB PILATES                   | 1,703 |
| 10025-27 | ELEVATE DANCE COMPANY          | 1,816 |
| 10029    | MY BEST FAMILY ADULT DAY CARE  | 1,900 |
| 10031    | PAZ SKIN CARE                  | 1,260 |
| 10033    | DR. HERNANDEZ                  | 900   |
| 10037    | THE BEAUTY BOX & CO            | 1,065 |
| 10039    | AVAILABLE (RESTAURANT)         | 1,832 |
| 10045    | NUGEN WELLNESS & AESTHETICS    | 972   |
| 10047    | MIAMI SHOTOKAN KARATE CLUB     | 2,500 |
| 10049    | ONE SECRET OF BEAUTY           | 1,200 |
| 10055    | ELEVATE DANCE COMPANY          | 3,221 |
| 10061    | SUNSHINE INSURANCE AGENCY, INC | 750   |
| 10063    | HEALTHRX MIAMI                 | 1,196 |
| 10067    | MISS TEA                       | 1,050 |
| 10069    | TOP THAT YOGURT!               | 1,495 |