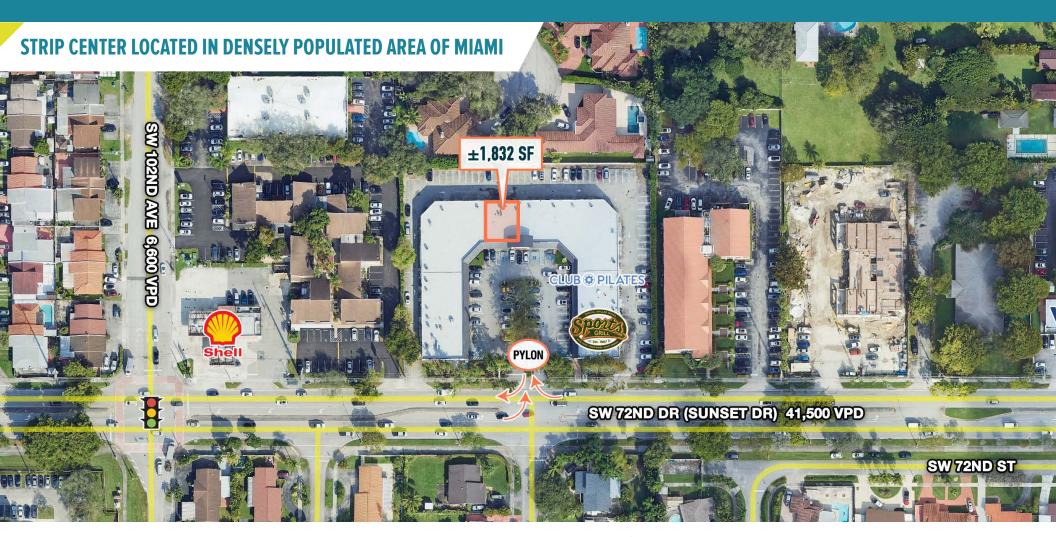

# SHOPPES OF SUNSET II MIAMI, FL

10005-10075 SW 72ND STREET

±1,832 SF FOR LEASE; GLA: ±27,696 SF



**LEASED BY:** 



**OWNED & OPERATED BY:** 



### get in touch.

#### **CARLOS GUZMAN**

office 786.671.4020 direct 786.671.4028 cquzman@metrocommercial.com

#### **KALAYAH SARGEANT**

office 786.671.4020 direct 786.671.4036 ksargeant@metrocommercial.com



SHOPPES OF SUNSET II

MIAMI, FL

10005-10075 SW 72ND STREET





The information and images contained herein are from sources deemed reliable. However, Metro Commercial Real Estate, Inc. makes no representation whatsoever as to their accuracy or authenticity. Images shown may be modified for illustrative purposes. Images may be out-of-date and not current. 07:18.

SHOPPES OF SUNSET II

MIAMI, FL

10005-10075 SW 72ND STREET





The information and images contained herein are from sources deemed reliable. However, Metro Commercial Re