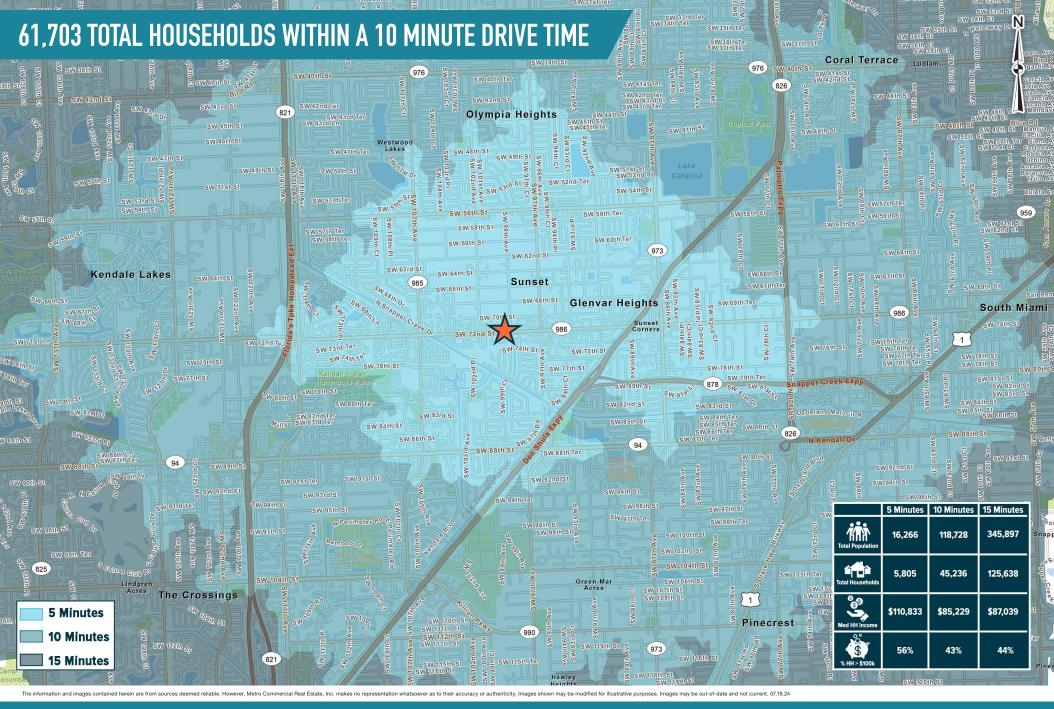

# SHOPPES OF SUNSET II MIAMI, FL

10005-10075 SW 72ND STREET

±1,832 SF FOR LEASE; GLA: ±27,696 SF



**LEASED BY:** 



**OWNED & OPERATED BY:** 



### get in touch.

#### **CARLOS GUZMAN**

office 786.671.4020 direct 786.671.4028 cquzman@metrocommercial.com

#### **KALAYAH SARGEANT**

office 786.671.4020 direct 786.671.4036 ksargeant@metrocommercial.com



SHOPPES OF SUNSET II

MIAMI, FL

10005-10075 SW 72ND STREET





The information and images contained herein are from sources deemed reliable. However, Metro Commercial Real Estate, Inc. makes no representation whatsoever as to their accuracy or authenticity. Images shown may be modified for illustrative purposes. Images may be out-of-date and not current. 07:18.

SHOPPES OF SUNSET II

MIAMI, FL

10005-10075 SW 72ND STREET





The information and images contained herein are from sources deemed reliable. However, Metro Commercial Real Estate, Inc. makes no representation whatsoever as to their accuracy or authenticity. Images shown may be modified for illustrative purposes. Images may be out-of-date and not current. 07.1

SHOPPES OF SUNSET II

MIAMI, FL

10005-10075 SW 72ND STREET



##