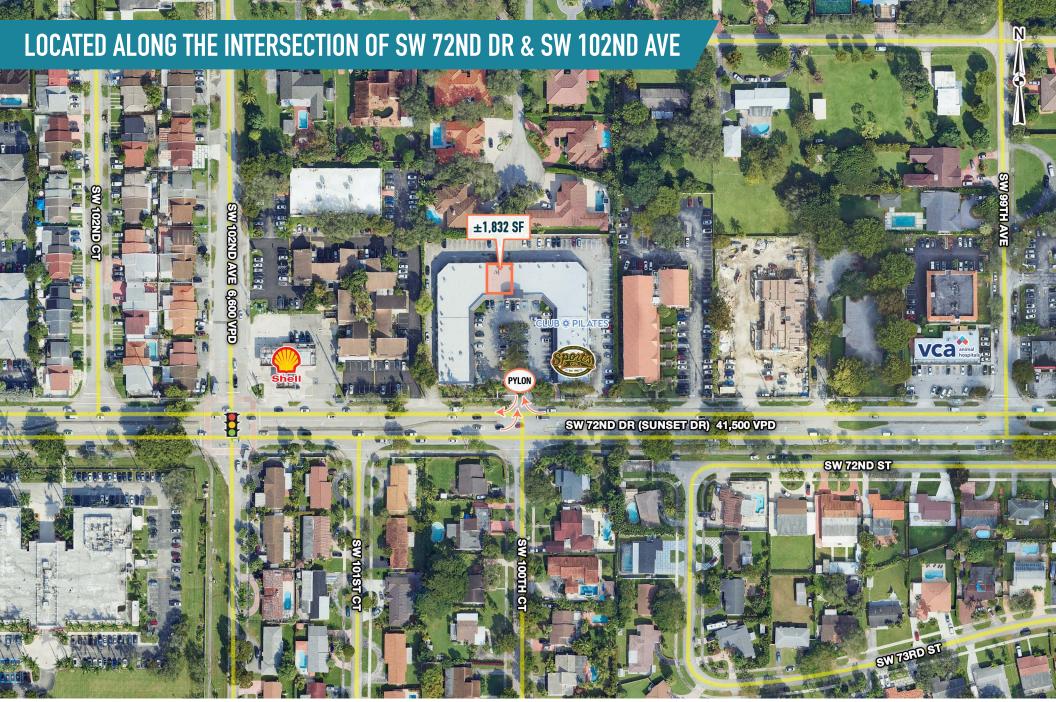

# SHOPPES OF SUNSET II MIAMI, FL

10005-10075 SW 72ND STREET

±1,832 SF FOR LEASE; GLA: ±27,696 SF



**LEASED BY:** 



**OWNED & OPERATED BY:** 



### get in touch.

#### **CARLOS GUZMAN**

office 786.671.4020 direct 786.671.4028 cquzman@metrocommercial.com

#### **KALAYAH SARGEANT**

office 786.671.4020 direct 786.671.4036 ksargeant@metrocommercial.com



SHOPPES OF SUNSET II

MIAMI, FL

10005-10075 SW 72ND STREET





The information and images contained herein are from sources deemed reliable. However, Metro Commercial Real Estate, Inc. makes no representation whatsoever as to their accuracy or authenticity. Images shown may be modified for illustrative purposes. Images may be out-of-date and not current. 07:18.

SHOPPES OF SUNSET II

MIAMI, FL

10005-10075 SW 72ND STREET





The information and images contained herein are from sources deemed reliable. However, Metro Commercial Real Estate, Inc. makes no representation whatsoever as to their accuracy or authenticity. Images shown may be modified for illustrative purposes. Images may be out-of-date and not current. 07.1

SHOPPES OF SUNSET II

MIAMI, FL

10005-10075 SW 72ND STREET



## SITE PLAN





| SPACE    | TENANT                         | SF    |
|----------|--------------------------------|-------|
| 10005    | SPORTS GRILL                   | 3,936 |
| 10019    | DENNY'S BARBER SHOP            | 900   |
| 10021    | CLUB PILATES                   | 1,703 |
| 10025-27 | ELEVATE DANCE COMPANY          | 1,816 |
| 10029    | MY BEST FAMILY ADULT DAY CARE  | 1,900 |
| 10031    | PAZ SKIN CARE