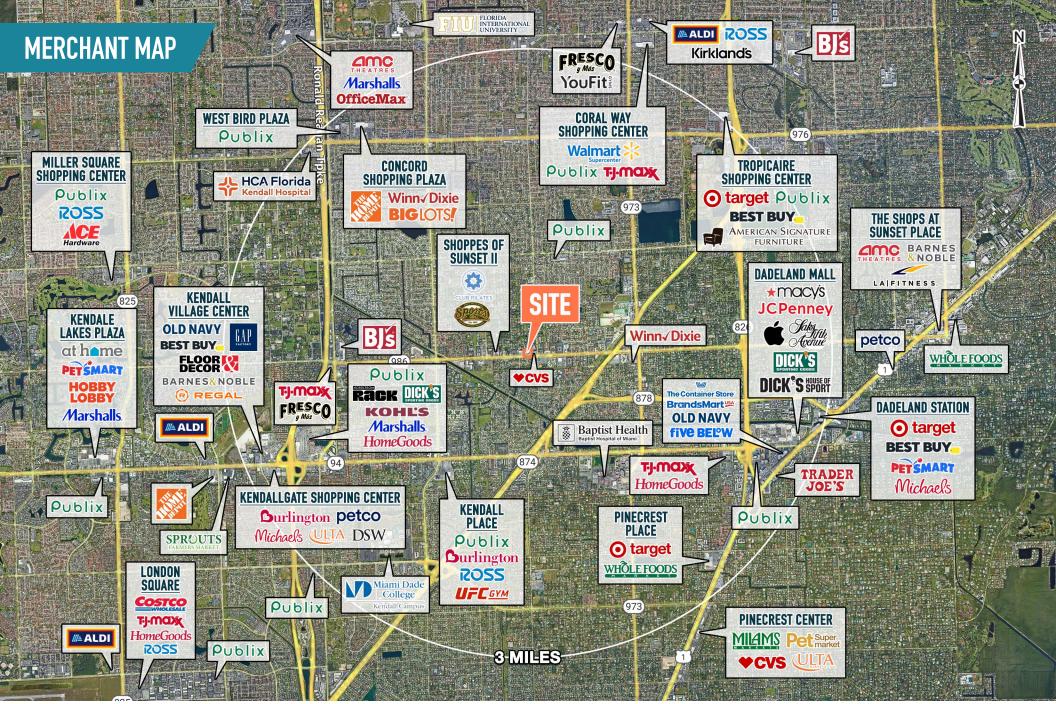

#### **KALAYAH SARGEANT**

office 786.671.4020 direct 786.671.4036 ksargeant@metrocommercial.com

SHOPPES OF SUNSET

MIAMI, FL

9743-9809 SW 72ND STREET

The information and images contained herein are from sources deemed reliable. However, Metro Commercial Real Estate, Inc. makes no representation whatsoever as to their accuracy or authenticity. Images shown may be modified for illustrative purposes. Images may be out-of-date and not current. 09.12.