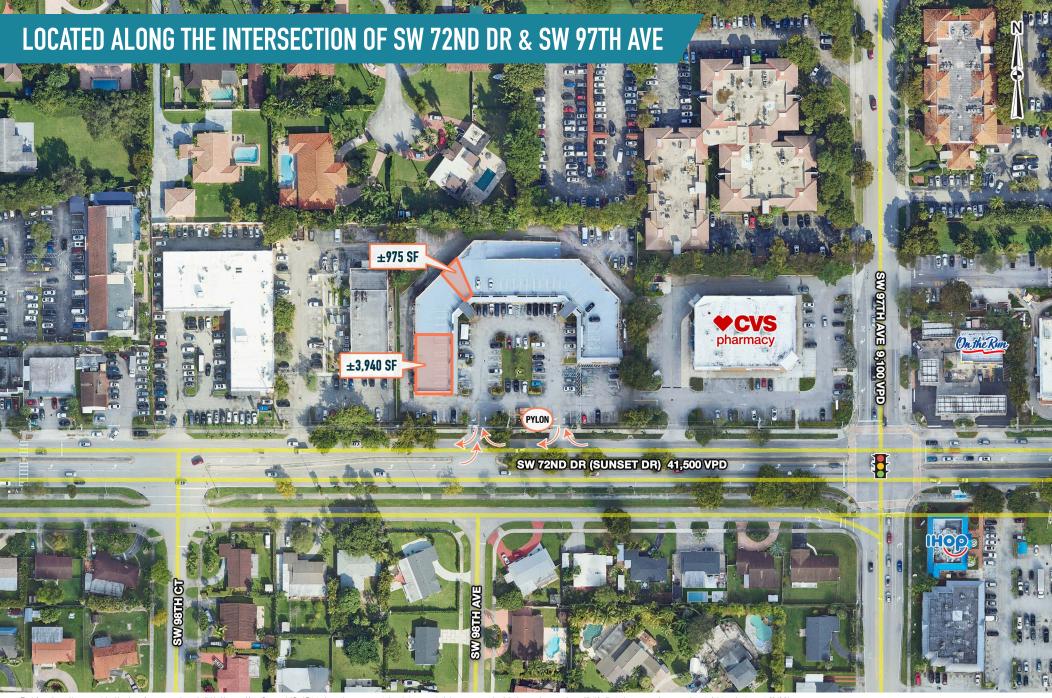

# SHOPPES OF SUNSET MIAMI, FL

9743-9809 SW 72ND STREET

±975 - 3,940 SF FOR LEASE; GLA: ±21,784 SF

**LEASED BY:** 

**OWNED & OPERATED BY:** 

Regency Centers.

SHOPPES OF SUNSET

MIAMI, FL

9743-9809 SW 72ND STREET