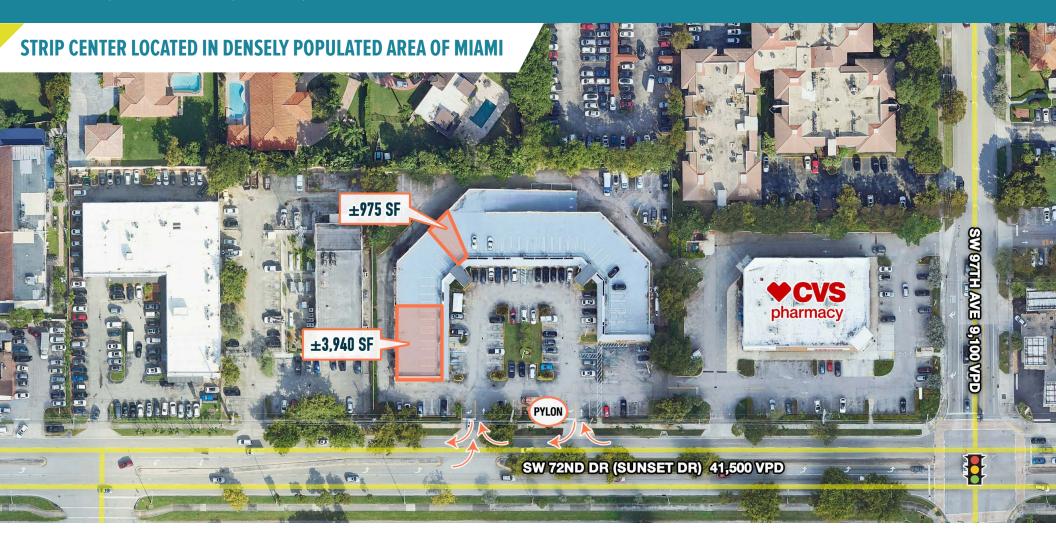

# SHOPPES OF SUNSET MIAMI, FL

9743-9809 SW 72ND STREET

±975 - 3,940 SF FOR LEASE; GLA: ±21,784 SF

**LEASED BY:** 

**OWNED & OPERATED BY:** 

Regency Centers.

SHOPPES OF SUNSET

MIAMI, FL

9743-9809 SW 72ND STREET