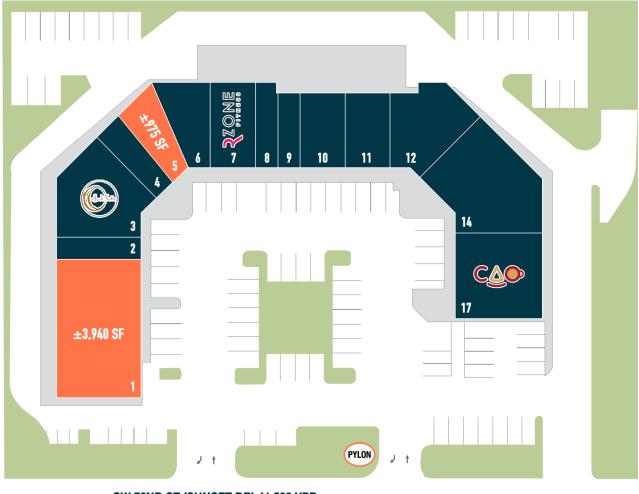

## SITE PLAN

| SPACE | TENANT                     | SF    |
|-------|----------------------------|-------|
| 1     | AVAILABLE (RESTAURANT)     | 3,940 |
| 2     | AZNAREZ REALTY & INSURANCE | 650   |
| 3     | CAFE DI NOTE               | 2,225 |
| 4     | MENESES BARBERSHOP         | 700   |
| 5     | AVAILABLE                  | 975   |
| 6     | PHARMACY                   | 1,125 |
| 7     | RZONE FITNESS              | 1,300 |
| 8     | BLEACH AND LASH SALON      | 638   |
| 9     | TRAVEL AGENCY              | 561   |
| 10    | DENTAL OFFICE              | 1,122 |
| 11    | PERFECT NAILS SALON        | 1,246 |
| 12    | PT NOW                     | 1,941 |
| 14    | MY PARENTS HOUSE           | 2,927 |
| 17    | CAO BAKERY & CAFE          | 2,434 |