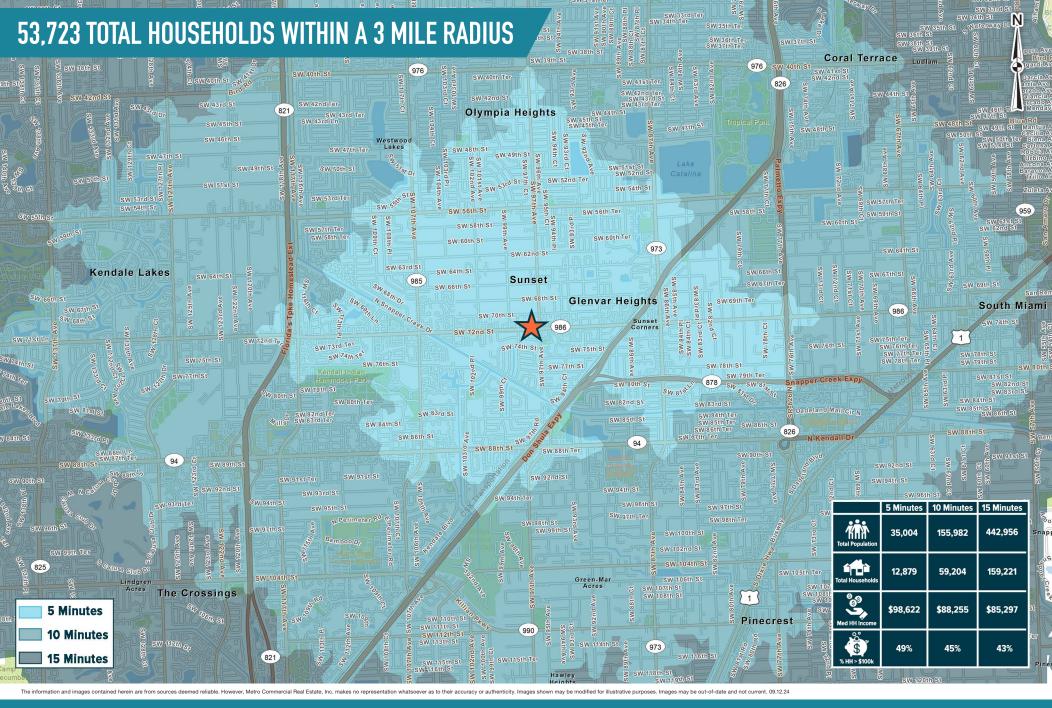

SHOPPES OF SUNSET

MIAMI, FL

9743–9809 SW 72ND STREET

The information and images contained herein are from sources deemed reliable. However, Metro Commercial Real Estate, inc. makes no representation whatsoever as to their accuracy or authenticity. Images shown may be modified for illustrative purposes. Images may be out-of-date and not current. 09.1