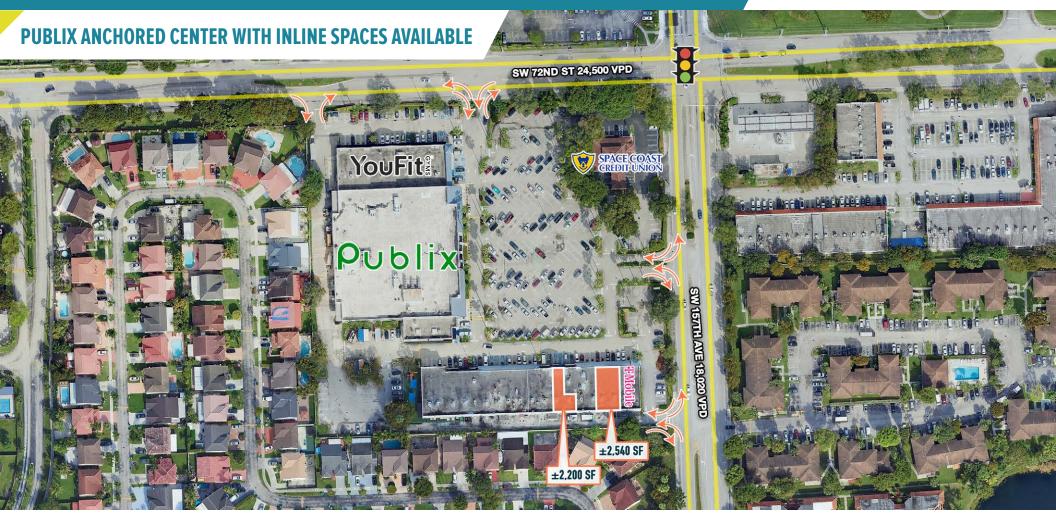

## SHOPPES AT LAGO MAR MIAMI, FL 15700 SW 72ND ST

MetroCommercial.com

LOCATED ON THE INTERSECTION OF SW 72ND ST & SW 157TH AVE

# SITE PLAN

| SF | ACE | TENANT                   | SF     |
|----|-----|--------------------------|--------|
| A- | 1   | T-MOBILE                 | 2,500  |
| A2 | -3  | AVAILABLE                | 2,540  |
| A1 | 0   | CANTON STAR              | 1,800  |
| A1 | 1   | DEL TORO INSURANCE       | 1,080  |
| A1 | 2   | FRITANGA MONTELIMAR, INC | 1,440  |
| A1 | 3   | TOWN CARE DENTAL         | 1,440  |
| A1 | 4   | JULIANA'S SALON          | 1,080  |
| A1 | 6   | LAGO MAR PRESCHOOL       | 5,760  |
| A4 |     | <b>U.S. FACILITIES</b>   | 1,080  |
| A5 | i   | SMOOTHIE SPOT            | 1,440  |
| A6 |     | YOYO BARBERS SHOP        | 857    |
| A7 |     | AVAILABLE                | 2,200  |
| A  | 1   | <b>COLDWELL BANKER</b>   | 1,260  |
| A9 | )   | GIN D LIQUORS            | 1,440  |
| B1 | [   | CHICKEN KITCHEN          | 1,600  |
| B2 | 2   | DELIGHT NAILS SPA        | 1,200  |
| B- | .3  | PUBLIX                   | 42,323 |
| C1 | -9  | YOU FIT HEALTH CLUB      | 11,573 |
|    |     |                          |        |