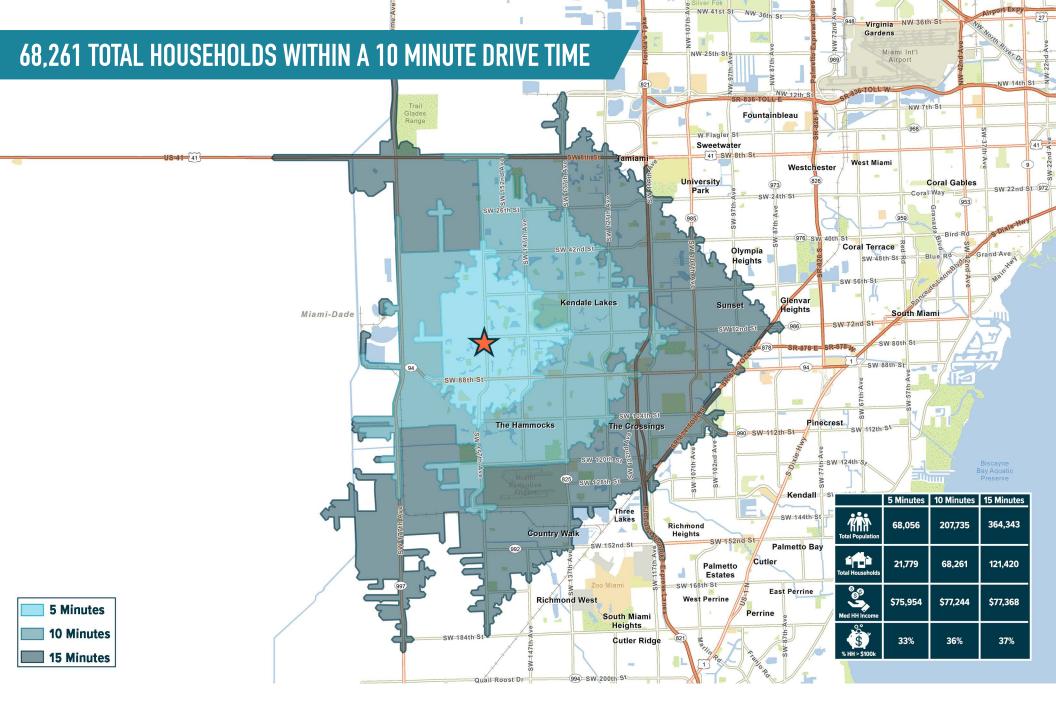

## SHOPPES AT LAGO MAR MIAMI, FL 15700 SW 72ND ST

## $\pm 2,200 - 2,540$ SF AVAILABLE FOR LEASE MIAMI MSA

# Publix YouFit<sup>®</sup>



**LEASED BY:** 



**OWNED & MANAGED BY:** 

Regency Centers.

## get in touch.

#### **CARLOS GUZMAN**

office 786.671.4020 direct 786.671.4028 cguzman@metrocommercial.com

#### **KALAYAH SARGEANT**

office 786.671.4020 direct 786.671.4036 ksargeant@metrocommercial.com

MetroCommercial.com | PLYMOUTH MEETING, PA | MOUNT LAUREL, NJ | MIAMI, FL | PHILADELPHIA, PA



The information and images contained herein are from sources deemed reliable. However, Metro Commercial Real Estate, Inc. makes no representation whatsoever as to their accuracy or authenticity. Images shown may be modified for illustrative purposes. Images may be out-of-date and not current. 08.05.24

## SHOPPES AT LAGO MAR MIAMI, FL 15700 SW 72ND ST









MetroCommercial.com

LOCATED ON THE INTERSECTION OF SW 72ND ST & SW 157TH AVE







# SITE PLAN



| SF | ACE | TENANT                   | SF     |
|----|-----|--------------------------|--------|
| A- | 1   | T-MOBILE                 | 2,500  |
| A2 | -3  | AVAILABLE                | 2,540  |
| A1 | 0   | CANTON STAR              | 1,800  |
| A1 | 1   | DEL TORO INSURANCE       | 1,080  |
| A1 | 2   | FRITANGA MONTELIMAR, INC | 1