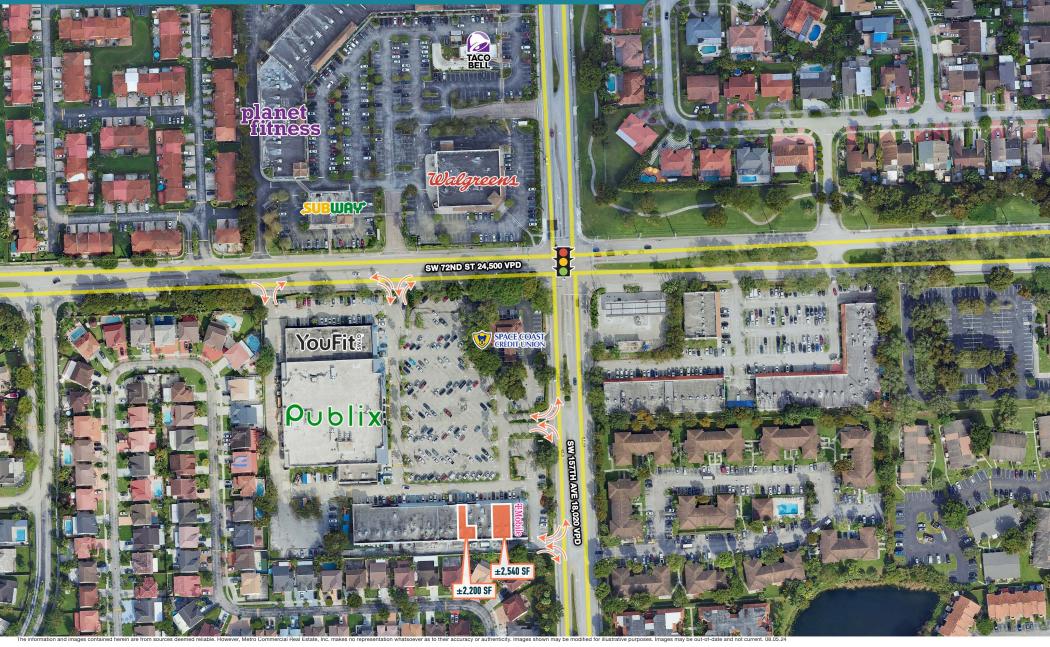

## SHOPPES AT LAGO MAR MIAMI, FL 15700 SW 72ND ST

MetroCommercial.com

LOCATED ON THE INTERSECTION OF SW 72ND ST & SW 157TH AVE