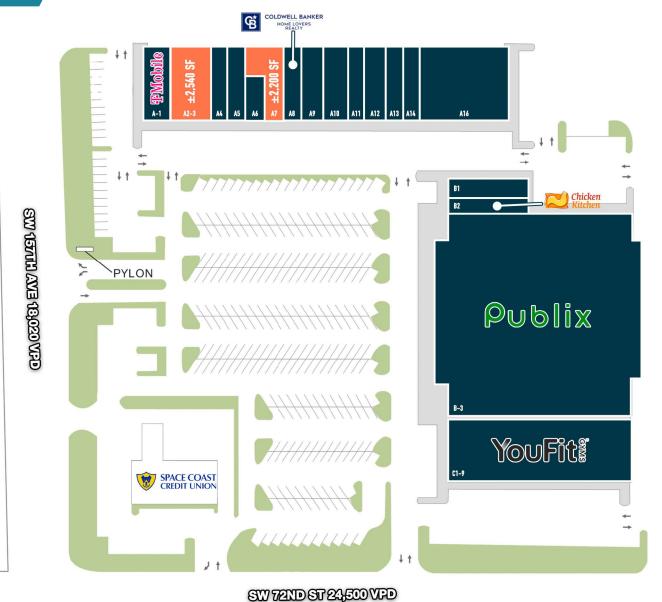

# SITE PLAN

| SF | ACE | TENANT                   | SF     |
|----|-----|--------------------------|--------|
| A- | 1   | T-MOBILE                 | 2,500  |
| A2 | -3  | AVAILABLE                | 2,540  |
| A1 | 0   | CANTON STAR              | 1,800  |
| A1 | 1   | DEL TORO INSURANCE       | 1,080  |
| A1 | 2   | FRITANGA MONTELIMAR, INC | 1,440  |
| A1 | 3   | TOWN CARE DENTAL         | 1,440  |
| A1 | 4   | JULIANA'S SALON          | 1,080  |
| A1 | 6   | LAGO MAR PRESCHOOL       | 5,760  |
| A4 |     | <b>U.S. FACILITIES</b>   | 1,080  |
| A5 | i   | SMOOTHIE SPOT            | 1,440  |
| A6 |     | YOYO BARBERS SHOP        | 857    |
| A7 |     | AVAILABLE                | 2,200  |
| A  | 1   | <b>COLDWELL BANKER</b>   | 1,260  |
| A9 | )   | GIN D LIQUORS            | 1,440  |
| B1 | [   | CHICKEN KITCHEN          | 1,600  |
| B2 | 2   | DELIGHT NAILS SPA        | 1,200  |
| B- | .3  | PUBLIX                   | 42,323 |
| C1 | -9  | YOU FIT HEALTH CLUB      | 11,573 |
|    |     |                          |        |