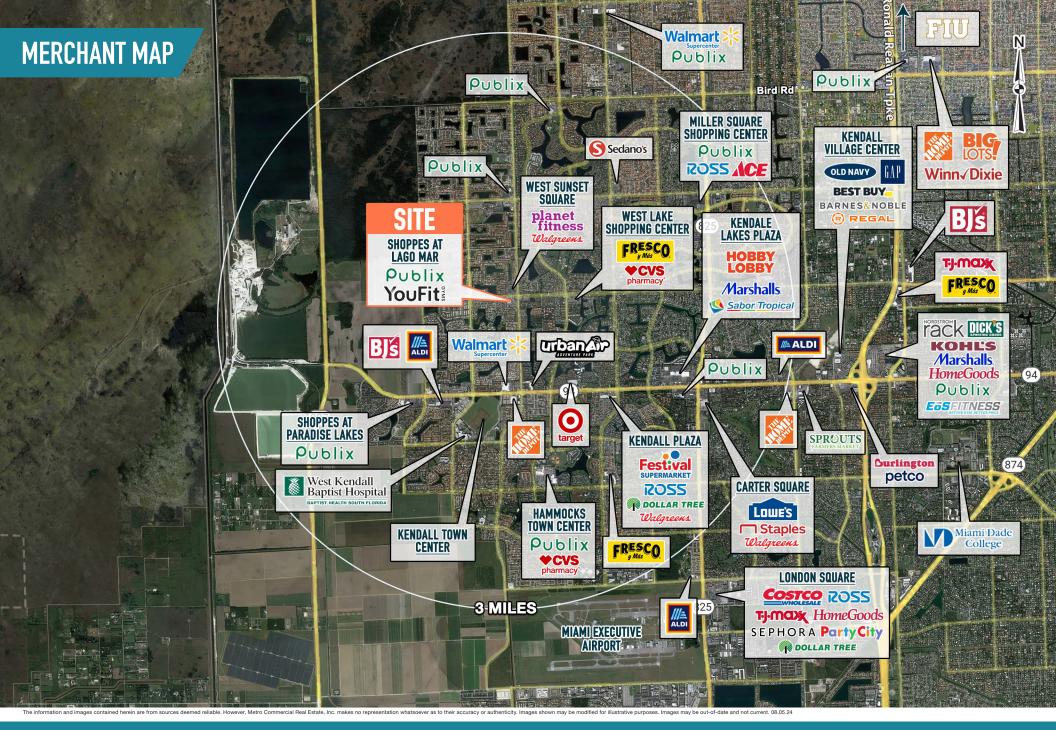

- 2,540$ SF AVAILABLE FOR LEASE MIAMI MSA

# Publix YouFit<sup>®</sup>



**LEASED BY:** 



**OWNED & MANAGED BY:** 

Regency Centers.

## get in touch.

#### **CARLOS GUZMAN**

office 786.671.4020 direct 786.671.4028 cguzman@metrocommercial.com

#### **KALAYAH SARGEANT**

office 786.671.4020 direct 786.671.4036 ksargeant@metrocommercial.com

MetroCommercial.com | PLYMOUTH MEETING, PA | MOUNT LAUREL, NJ | MIAMI, FL | PHILADELPHIA, PA



The information and images contained herein are from sources deemed reliable. However, Metro Commercial Real Estate, Inc. makes no representation whatsoever as to their accuracy or authenticity. Images shown may be modified for illustrative purposes. Images may be out-of-date and not current. 08.05.24

## SHOPPES AT LAGO MAR MIAMI, FL 15700 SW 72ND ST









MetroCommercial.com

LOCATED ON THE INTERSECTION OF SW 72ND ST & SW 157TH AVE







# SITE PLAN



| SF | ACE | TENANT                   | SF     |
|----|-----|--------------------------|--------|
| A- | 1   | T-MOBILE                 | 2,500  |
| A2 | -3  | AVAILABLE                | 2,540  |
| A1 | 0   | CANTON STAR              | 1,800  |
| A1 | 1   | DEL TORO INSURANCE       | 1,080  |
| A1 | 2   | FRITANGA MONTELIMAR, INC | 1,440  |
| A1 | 3   | TOWN CARE DENTAL         | 1,440  |
| A1 | 4   | JULIANA'S SALON          | 1,080  |
| A1 | 6   | LAGO MAR PRESCHOOL       | 5,760  |
| A4 |     | <b>U.S. FACILITIES</b>   | 1,080  |
| A5 | i   | SMOOTHIE SPOT            | 1,440  |
| A6 |     | YOYO BARBERS SHOP        | 857    |
| A7 |     | AVAILABLE                | 2,200  |
| A  | 1