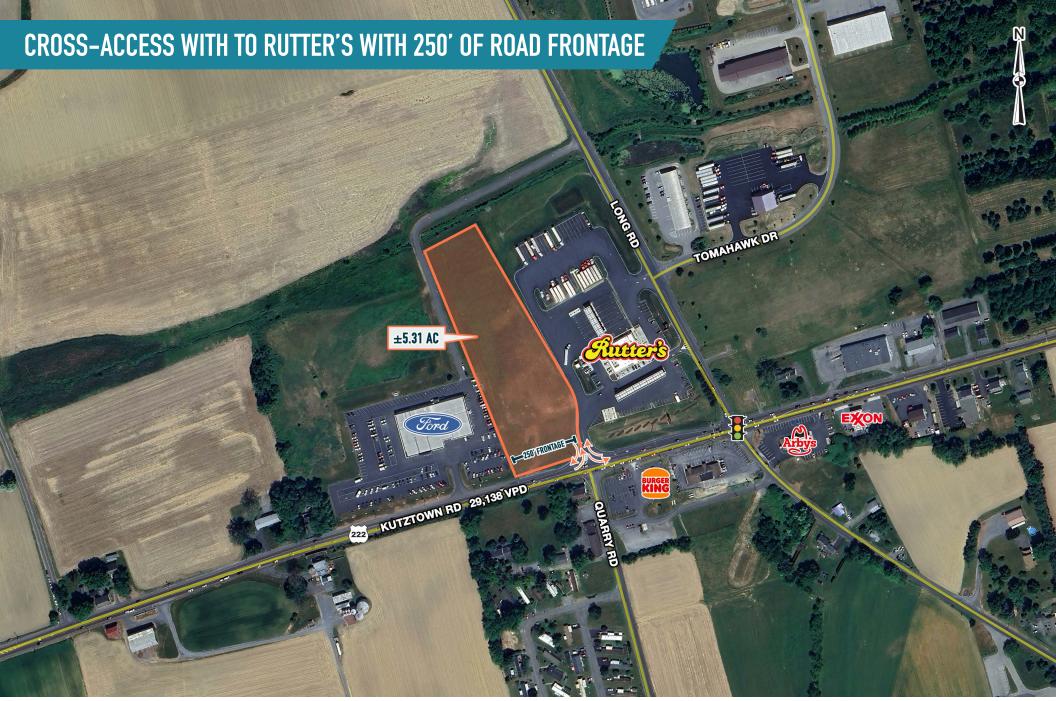

## 15474 KUTZTOWN ROAD KUTZTOWN, PA

±5.31 ACRES AVAILABLE FOR SALE OR LEASE

# POTENTIAL FOR A VARIETY OF USES LONG LANE TOTE TO THE TOTAL OF THE PARTY RW:497.25° SUMP: 485.46 ±5.31 AC 222

The information and images contained herein are from sources deemed reliable. However, Metro Commercial Real Estate, Inc. makes no representation whatsoever as to their accuracy or authenticity. Images shown may be modified for illustrative purposes. Images may be out-of-date and not current. 07.