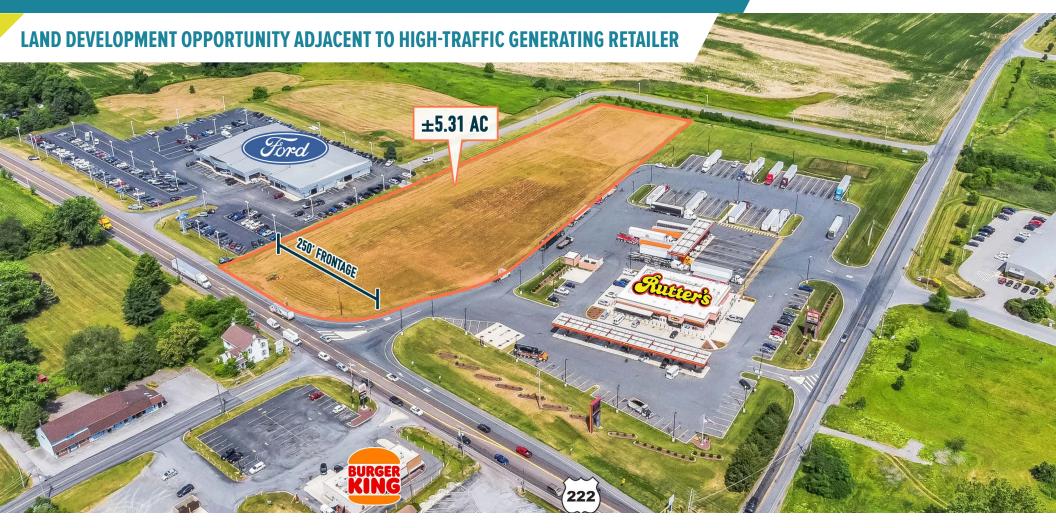

## 15474 KUTZTOWN ROAD KUTZTOWN, PA

±5.31 ACRES AVAILABLE FOR SALE OR LEASE

# POTENTIAL FOR A VARIETY OF USES LONG LANE TOTE TO THE TOTAL OF THE PARTY RW:497.25° SUMP: 485.46 ±5.31 AC 222

The information and images contained herein are from sources deemed reliable. However, Metro Commercial Real Estate, Inc. makes no representation whatsoever as to their accuracy or authenticity. Images shown may be modified for illustrative purposes. Images may be out-of-date and not current. 07.