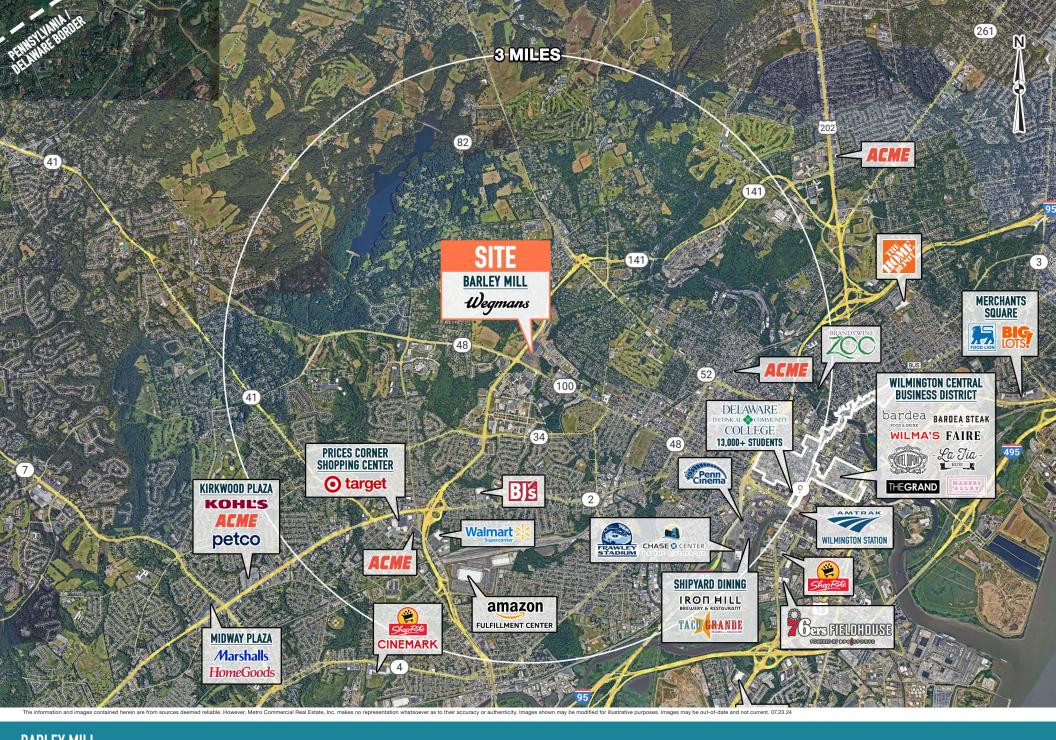

# **BARLEY MILL** GREENVILLE, DE 371 BUCKLEY MILL RD

±4,500 SF PAD AVAILABLE FOR LEASE

**LEASED BY:** 

**OWNED BY:** 

BARLEY MILL
GREENVILLE, DE
371 BUCKLEY MILL RD

GREENVILLE, DE 371 BUCKLEY MILL RD