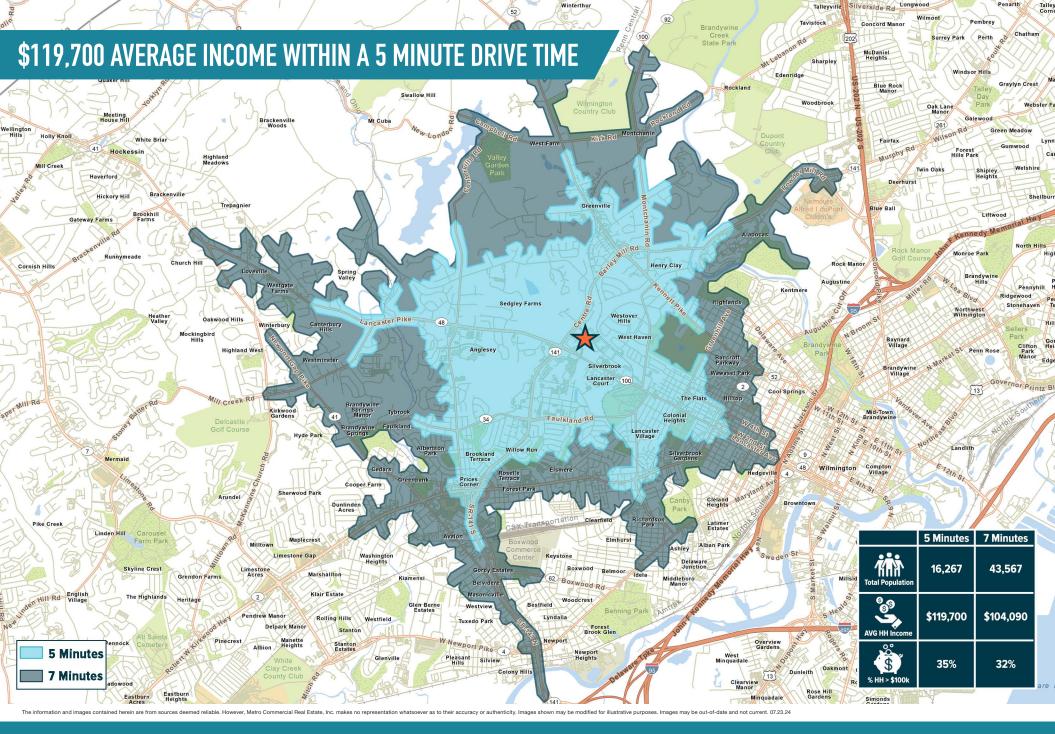

300** direct 215.282.0153 ashpigel@metrocommercial.com



GREENVILLE, DE

**371 BUCKLEY MILL RD** 









The information and images contained herein are from sources deemed reliable. However, Metro Commercial Real Estate, inc. makes no representation whatsoever as to their accuracy or authenticity. Images shown may be modified for illustrative purposes. Images may be out-of-date and not current. 07.23.

BARLEY MILL
GREENVILLE, DE
371 BUCKLEY MILL RD



## PROPERTY PHOTOS













The information and images contained herein are from sources deemed reliable. However, Metro Commercial Real Estate, Inc. makes no representation whatsoever as to their accuracy or authenticity. Images shown may be modified for illustrative purposes. Images may be out-of-date and not current. 07.23.24







GREENVILLE, DE 371 BUCKLEY MILL RD