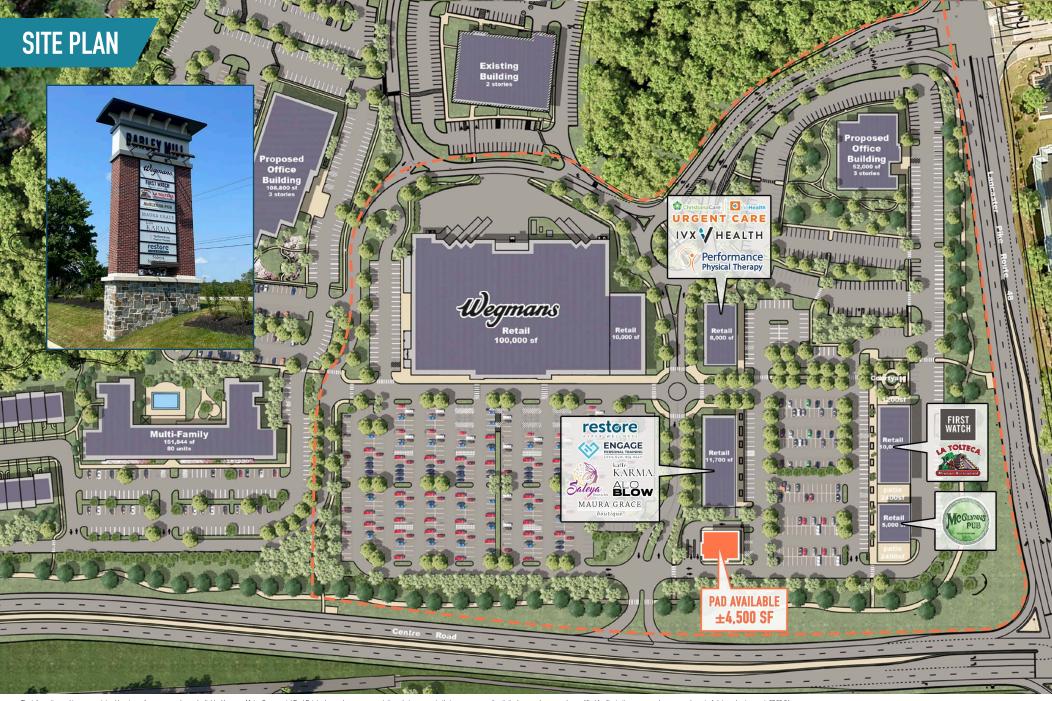

# **BARLEY MILL** GREENVILLE, DE 371 BUCKLEY MILL RD

±4,500 SF PAD AVAILABLE FOR LEASE

**LEASED BY:** 

**OWNED BY:** 

BARLEY MILL
GREENVILLE, DE
371 BUCKLEY MILL RD

GREENVILLE, DE 371 BUCKLEY MILL RD