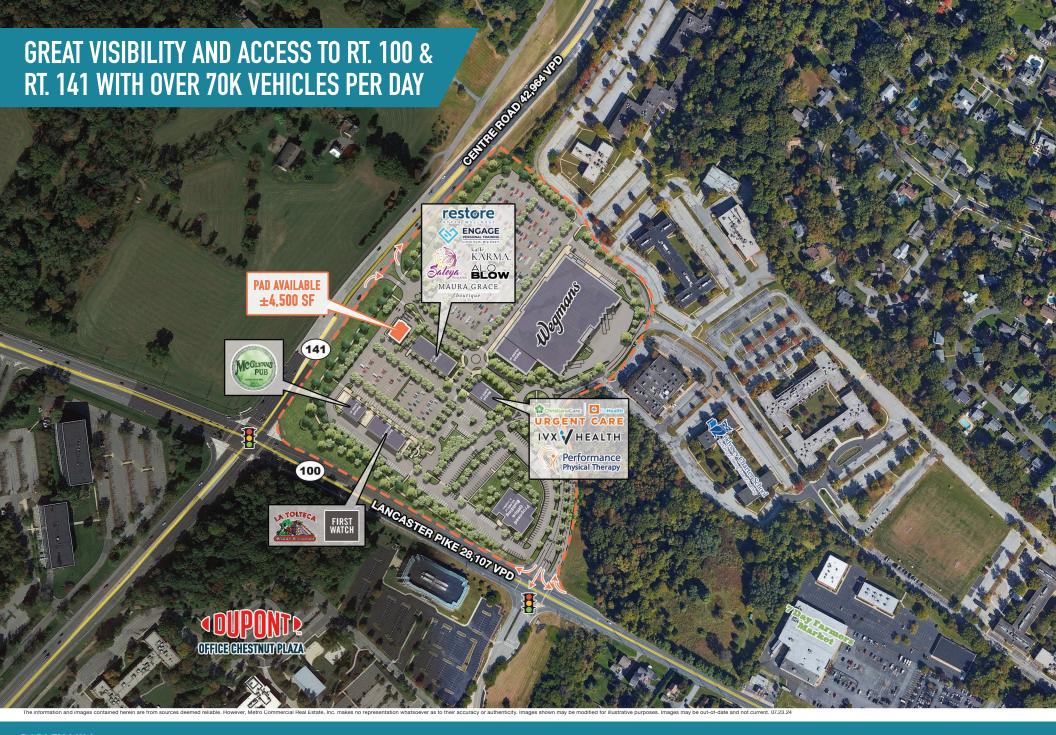

# **BARLEY MILL** GREENVILLE, DE 371 BUCKLEY MILL RD

±4,500 SF PAD AVAILABLE FOR LEASE

**LEASED BY:** 

**OWNED BY:** 

BARLEY MILL
GREENVILLE, DE
371 BUCKLEY MILL RD

GREENVILLE, DE 371 BUCKLEY MILL RD