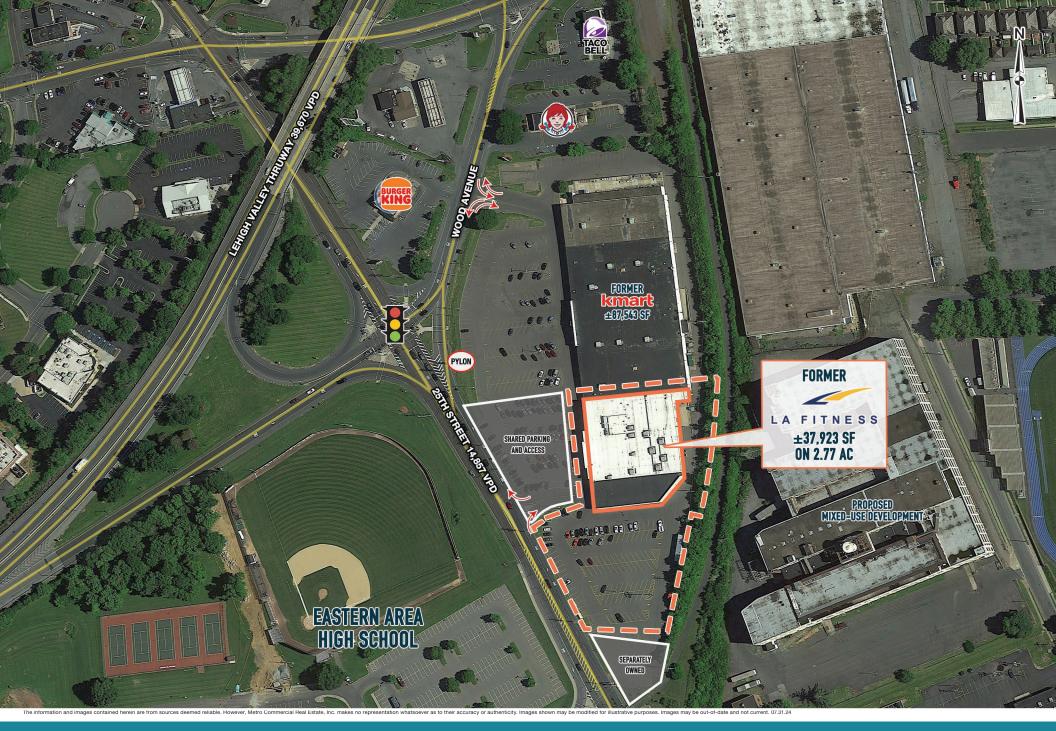

### FORMER LA FITNESS **EASTON, PA** 340 SOUTH 25TH ST

#### $\pm$ 37,923 SF ON $\pm$ 2.77 AC AVAILABLE FOR SALE OR LEASE

# ANCHOR OPPORTUNITY

#### RARE ANCHOR SPACE AVAILABLE IN THE LEHIGH VALLEY

# LARGE PARKING FIELD FOR VARIETY OF POTENTIAL USES

The information and images contained herein are from sources deemed reliable. However, Metro Commercial Real Estate, Inc. makes no representation whatsoever as to their accuracy or authenticity. Images shown may be modified for illustrative purposes. Images may be out-of-date and not current. 07.31.24