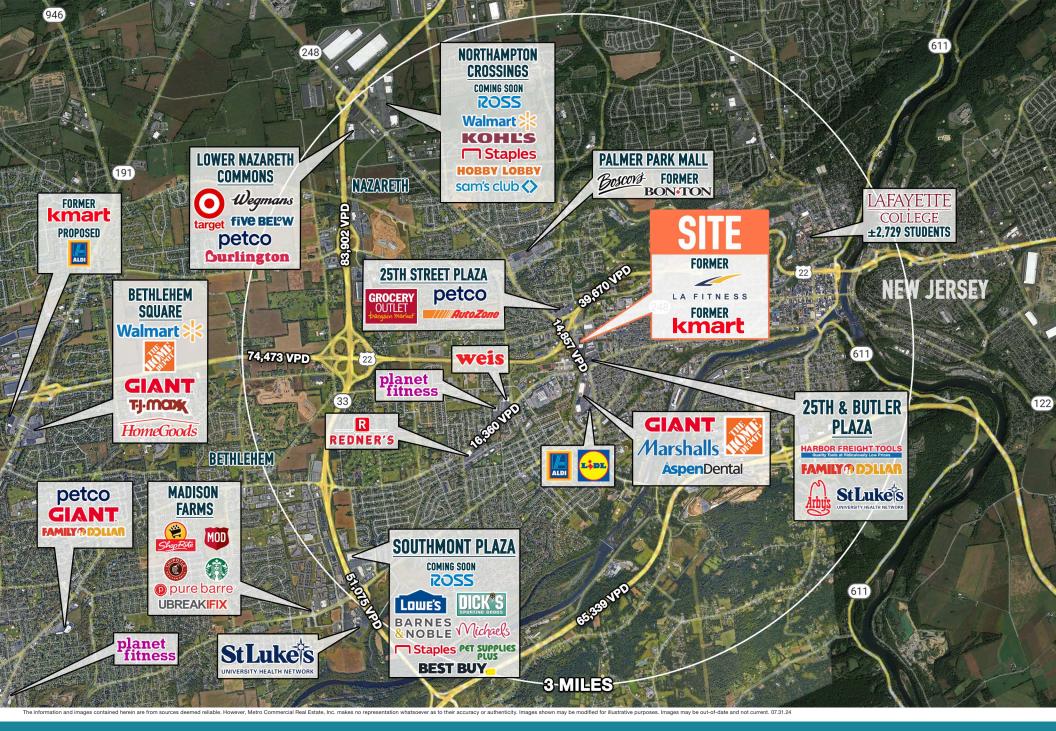

### FORMER LA FITNESS **EASTON, PA** 340 SOUTH 25TH ST

#### $\pm$ 37,923 SF ON $\pm$ 2.77 AC AVAILABLE FOR SALE OR LEASE

# ANCHOR OPPORTUNITY

#### RARE ANCHOR SPACE AVAILABLE IN THE LEHIGH VALLEY





### get in touch.

#### DAVID JUDD

office 856.866.1900 direct 856.222.3037 djudd@metrocommercial.com

#### **JOE DOUGHERTY**

office 610.825.5222
direct 610.260.2670
jdougherty@metrocommercial.com



The information and images contained herein are from sources deemed reliable. However, Metro Commercial Real Estate, Inc. makes no representation whatsoever as to their accuracy or authenticity. Images shown may be modified for illustrative purposes. Images may be out-of-date and not current. 07.31.24

#### FORMER LA FITNESS EASTON, PA 340 SOUTH 25TH ST





















# LARGE PARKING FIELD FOR VARIETY OF POTENTIAL USES



The information and images contained herein are from sources deemed reliable. However, Metro Commercial Real Estate, Inc. makes no representation whatsoever as to their accuracy or authenticity. Images shown may be modified for illustrative purposes. Images may be out-of-date and not current. 07.31.24

FORMER LA FITNESS

**340 SOUTH 25TH ST** 

EASTON, PA

COMMERCIAL

#### FORMER LA FITNESS **EASTON, PA** 340 SOUTH 25TH ST

The info



er as to their accuracy or authenticity. Images shown may be modified for illustrative purposes. Images may be out-of-date and not current. 07.31.24

MetroCommercial.com



ver. Metro Com

1







### **EXTERIOR PHOTOS**

# **INTERIOR PHOTOS**



The information and images contained he