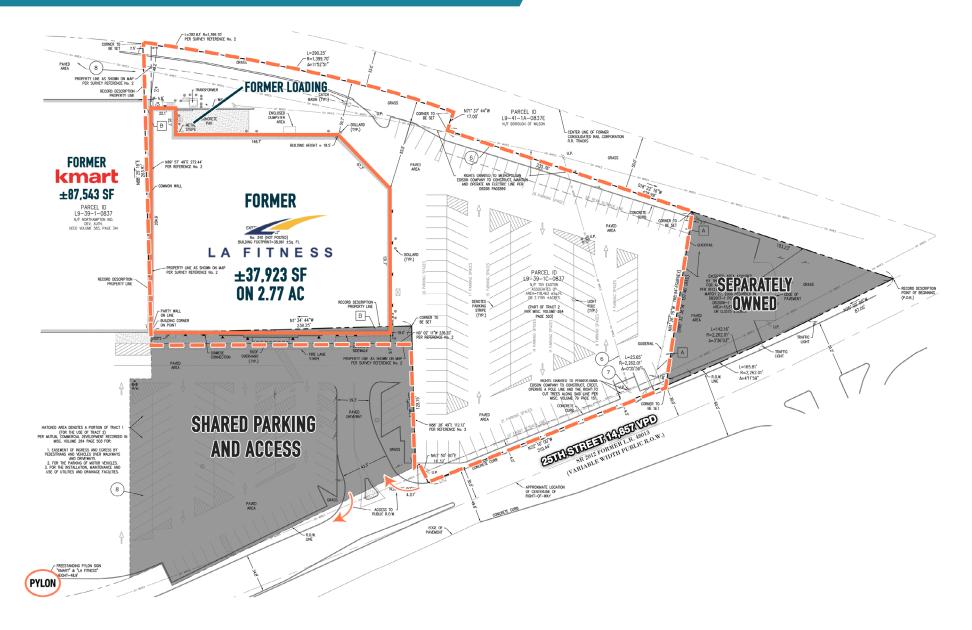

#### FORMER LA FITNESS EASTON, PA 340 SOUTH 25TH ST

FORMER LA FITNESS

**340 SOUTH 25TH ST** 

EASTON, PA

COMMERCIAL

#### FORMER LA FITNESS **EASTON, PA** 340 SOUTH 25TH ST

The info

er as to their accuracy or authenticity. Images shown may be modified for illustrative purposes. Images may be out-of-date and not current. 07.31.24