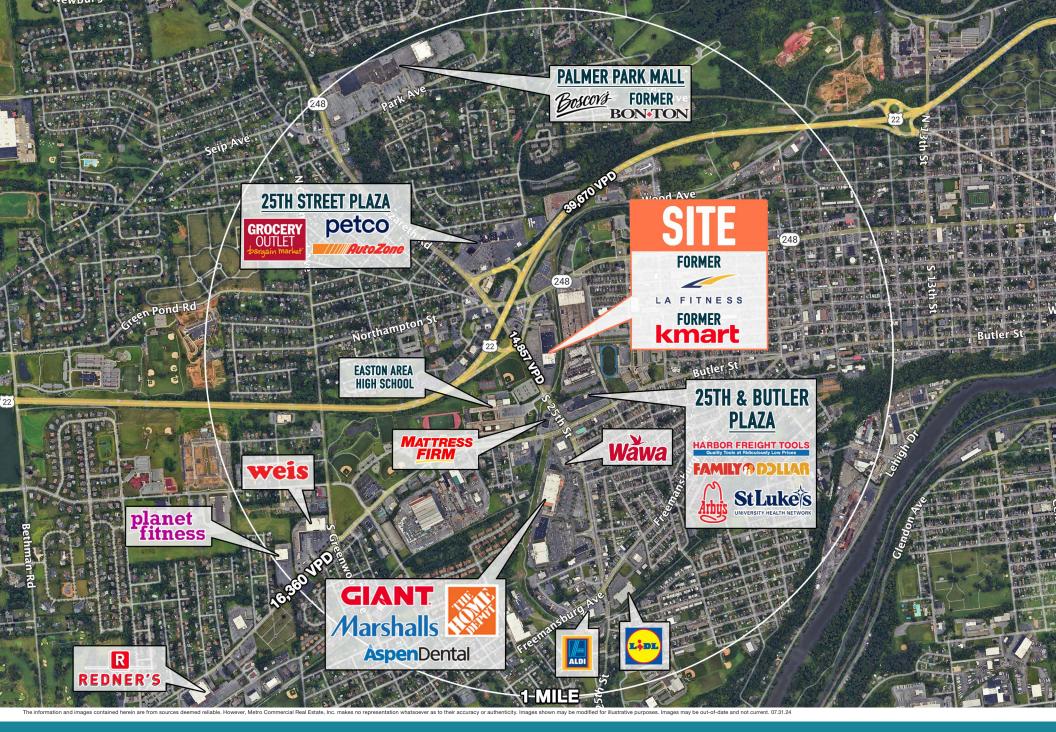

### FORMER LA FITNESS **EASTON, PA** 340 SOUTH 25TH ST

#### $\pm$ 37,923 SF ON $\pm$ 2.77 AC AVAILABLE FOR SALE OR LEASE

# ANCHOR OPPORTUNITY

#### RARE ANCHOR SPACE AVAILABLE IN THE LEHIGH VALLEY





### get in touch.

#### DAVID JUDD

office 856.866.1900 direct 856.222.3037 djudd@metrocommercial.com

#### **JOE DOUGHERTY**

office 610.825.5222
direct 610.260.2670
jdougherty@metrocommercial.com



The information and images contained herein are from sources deemed reliable. However, Metro Commercial Real Estate, Inc. makes no representation whatsoever as to their accuracy or authenticity. Images shown may be modified for illustrative purposes. Images may be out-of-date and not current. 07.31.24

#### FORMER LA FITNESS EASTON, PA 340 SOUTH 25TH ST





















# LARGE PARKING FIELD FOR VARIETY OF POTENTIAL USES



The information and images contained herein are from sources deemed reliable. However, Metro Commercial Real Estate, Inc. makes no representation whatsoever as to their accuracy or authenticity. Images shown may be modified for illustrative purposes. Images may be out-of-date and not current. 07.31.24

FORMER LA FITNESS

**340 SOUTH 25TH ST** 

EASTON, PA

COMMERCIAL

#### FORMER LA FITNESS **EASTON, PA** 340 SOUTH 25TH ST

The info



er as to their accuracy or authenticity. Images shown may be modified for illustrative purposes. Images may be out-of-date and not current. 07.31.24

MetroCommercial.com



ver. Metro Com

1







### **EXTERIOR PHOTOS**

# **INTERIOR PHOTOS**



The information and images contained herein a