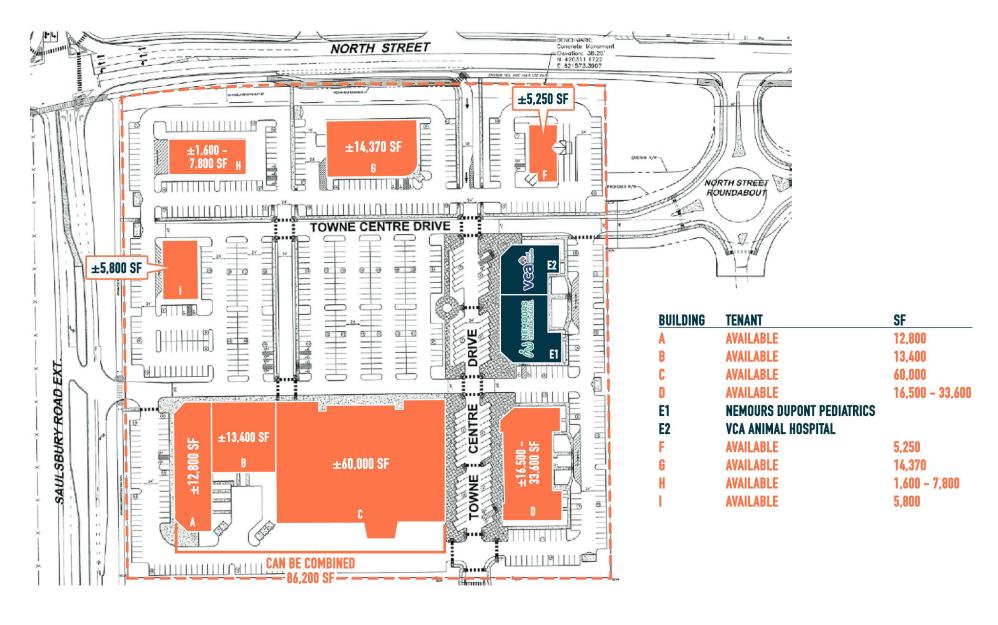

# DOVER, DE 201 TOWNE CENTRE DR

 $\pm$ 1,600 - 60,000 SF AVAILABLE FOR LEASE; GLA:  $\pm$ 171,310 SF

**LEASED BY:** 

**OWNED BY:** 

### VARIETY OF SQUARE FOOTAGE CONFIGURATIONS POSSIBLE

The information and images contained herein are from sources deemed reliable. However, Metro Commercial Real Estate, Inc. makes no representation whatsoever as to their accuracy or authenticity. Images shown may be modified for illustrative purposes. Images may be out-of-date and not current. 07.17.2