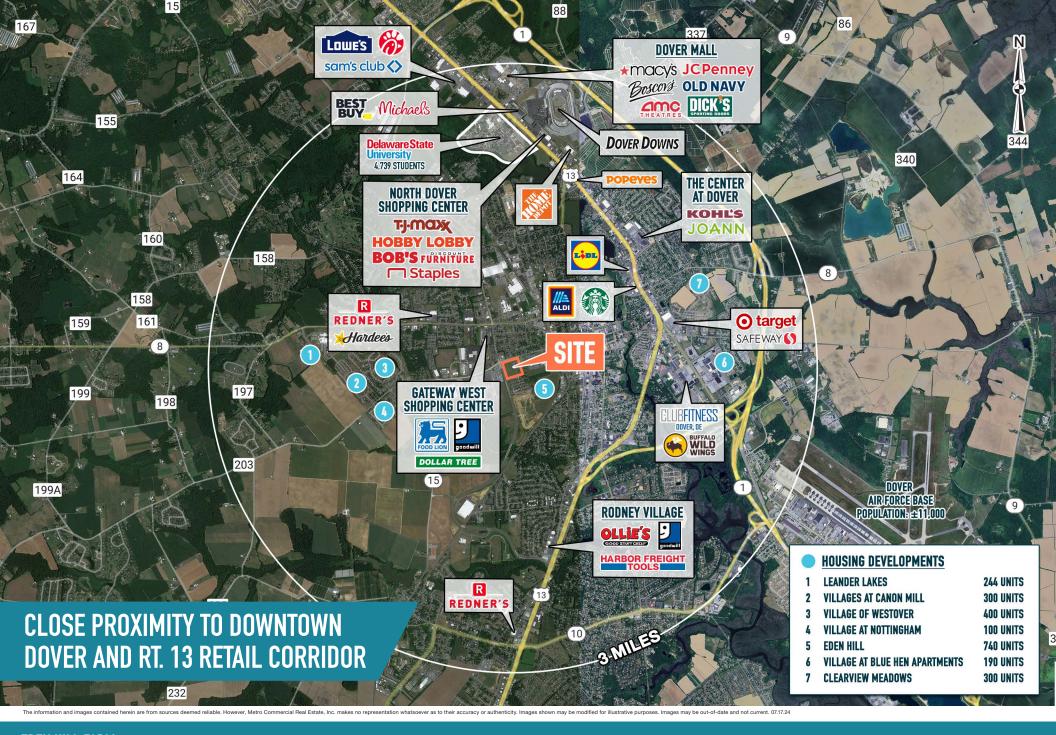

# DOVER, DE 201 TOWNE CENTRE DR

 $\pm$ 1,600 - 60,000 SF AVAILABLE FOR LEASE; GLA:  $\pm$ 171,310 SF

**LEASED BY:** 

**OWNED BY:** 