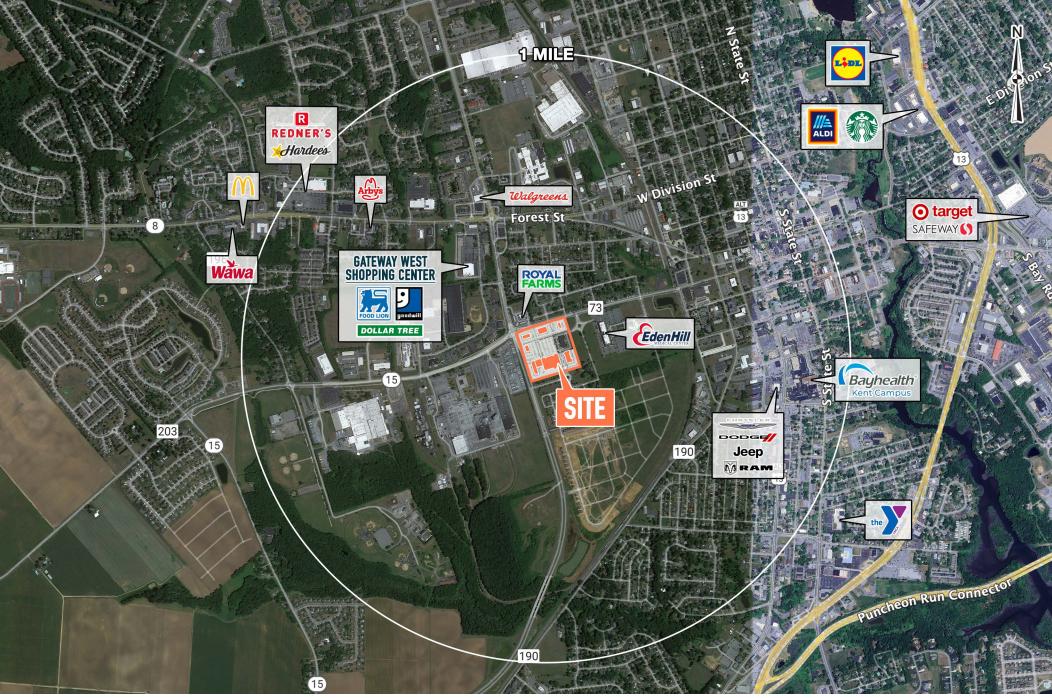

# DOVER, DE 201 TOWNE CENTRE DR

 $\pm$ 1,600 - 60,000 SF AVAILABLE FOR LEASE; GLA:  $\pm$ 171,310 SF

**LEASED BY:** 

**OWNED BY:** 