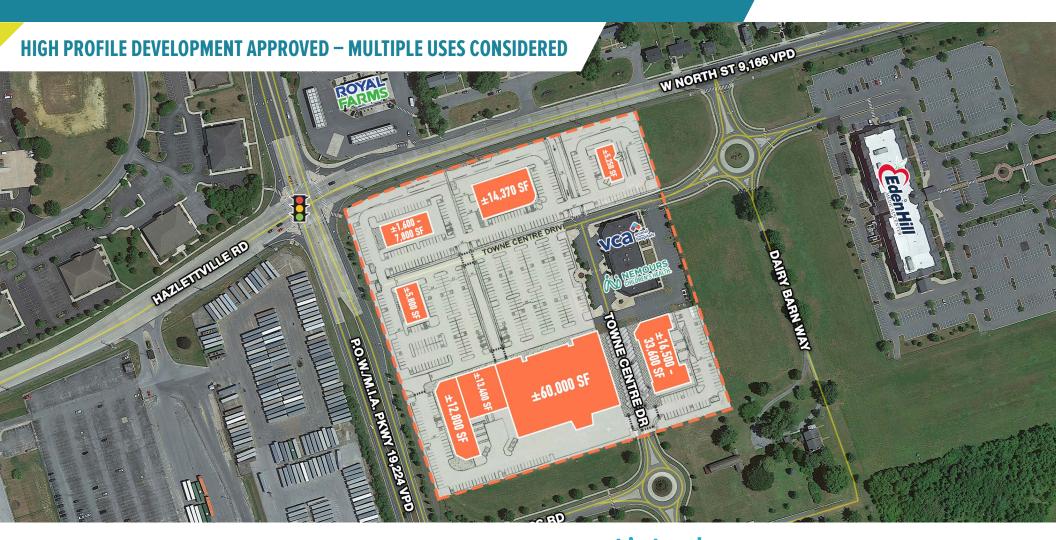

# DOVER, DE 201 TOWNE CENTRE DR

 $\pm$ 1,600 - 60,000 SF AVAILABLE FOR LEASE; GLA:  $\pm$ 171,310 SF

**LEASED BY:** 

**OWNED BY:** 