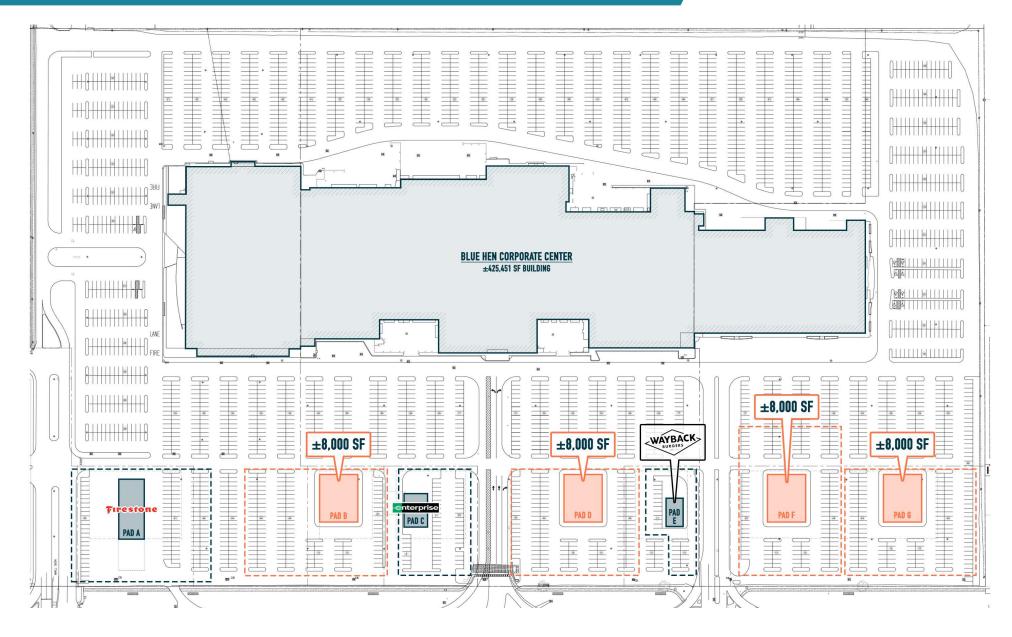

### **BLUE HEN CORPORATE CENTER & RETAIL PAD SITES**

# DOVER, DE

655 S BAY ROAD

±8,000 SF PADS AVAILABLE FOR LEASE

**LEASED BY:** 

**OWNED BY:** 

## FLEXIBLE CONFIGURATIONS AVAILABLE / MULTIPLE USES CONSIDERED

The information and images contained herein are from sources deemed reliable. However, Metro Commercial Real Estate, Inc. makes no representation whatsoever as to their accuracy or authenticity. Images shown may be modified for illustrative purposes. Images may be out-of-date and not current. 07.24.