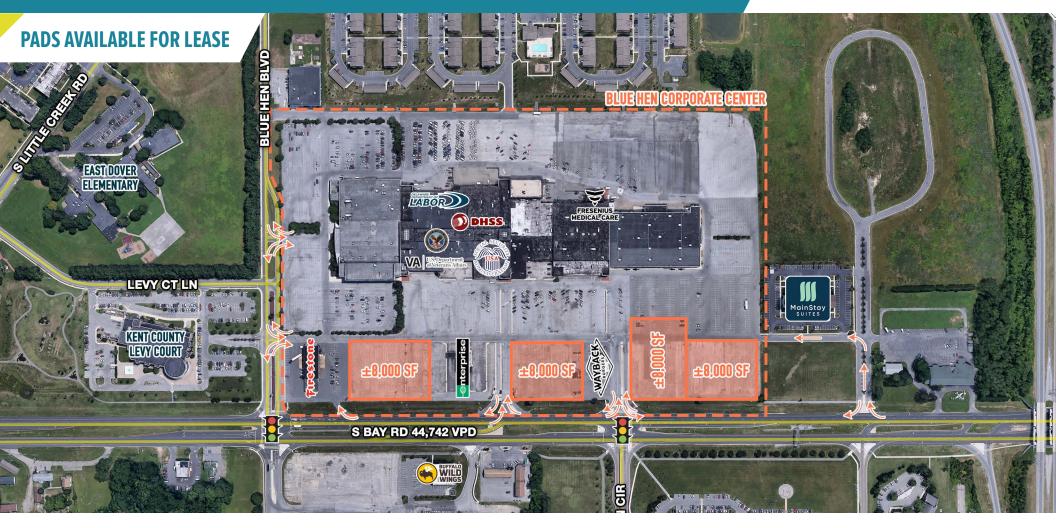

### **BLUE HEN CORPORATE CENTER & RETAIL PAD SITES**

# DOVER, DE

655 S BAY ROAD

±8,000 SF PADS AVAILABLE FOR LEASE

**LEASED BY:** 

**OWNED BY:** 

## FLEXIBLE CONFIGURATIONS AVAILABLE / MULTIPLE USES CONSIDERED

The information and images contained herein are from sources deemed reliable. However, Metro Commercial Real Estate, Inc. makes no representation whatsoever as to their accuracy or authenticity. Images shown may be modified for illustrative purposes. Images may be out-of-date and not current. 07.24.