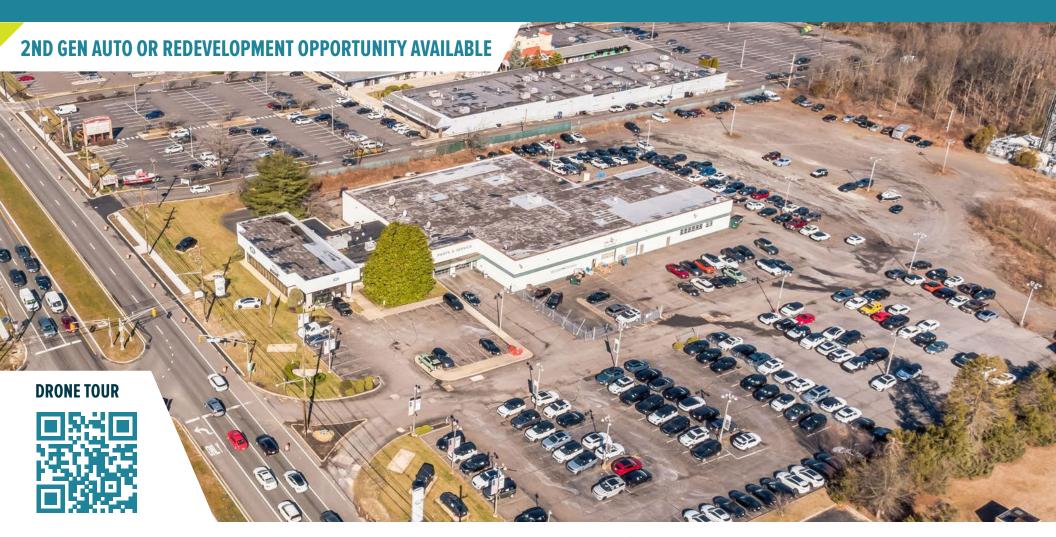

# 2000 NJ-70 CHERRY HILL, NJ

34,488 SF BUILDING,  $\pm 8.276$  AC AVAILABLE FOR LEASE PHILADELPHIA MSA

# DRONE VIDEOGRAPHY

The information and images contained herein are from sources deemed reliable. However, Metro Commercial Real Estate, Inc. makes no representation whatsoever as to their accuracy or authenticity. Images shown may be modified for illustrative purposes. Images may be out-of-date and not current. 06.20.24

# DRONE PHOTOGRAPHY

The information and images contained herein are from sources deemed reliable. However, Metro Commercial Real Estate, Inc. makes no representation whatsoever as to their accuracy or authenticity. Images shown may be modified for illustrative purposes. Images may be out-of-date and not current. 06.20.2