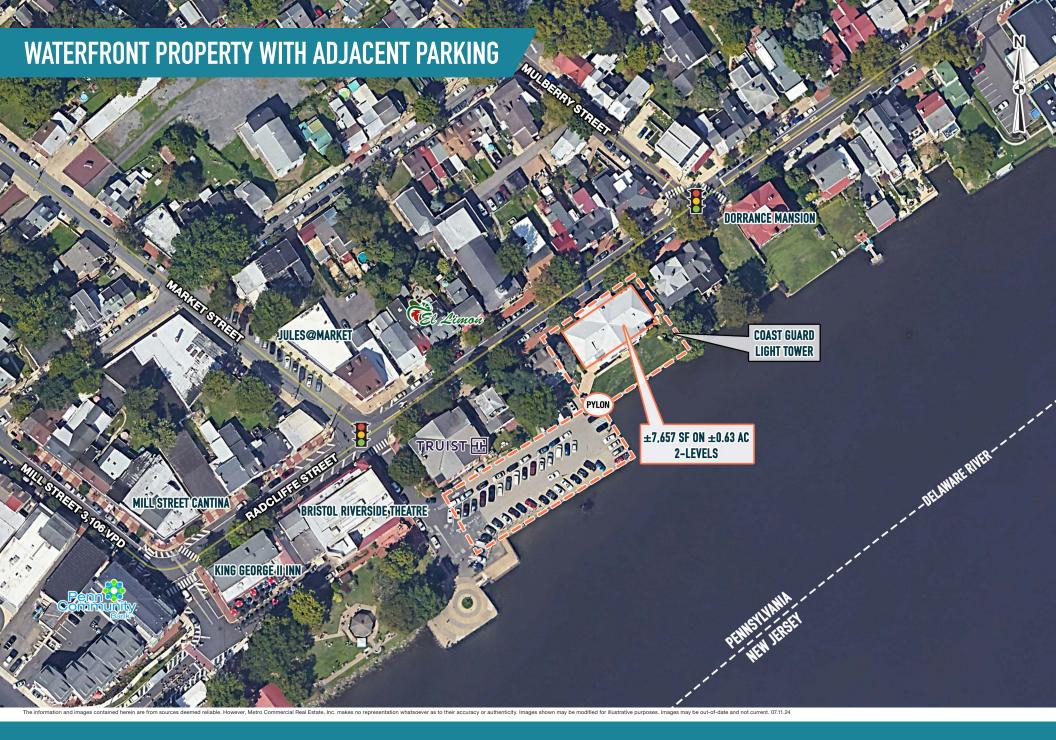

## **BRISTOL**, PA

**244 RADCLIFFE STREET** 

 $\pm$ 7,657 SF (2-LEVELS) ON  $\pm$ 0.63 AC AVAILABLE FOR SALE OR LEASE PHILADELPHIA MSA