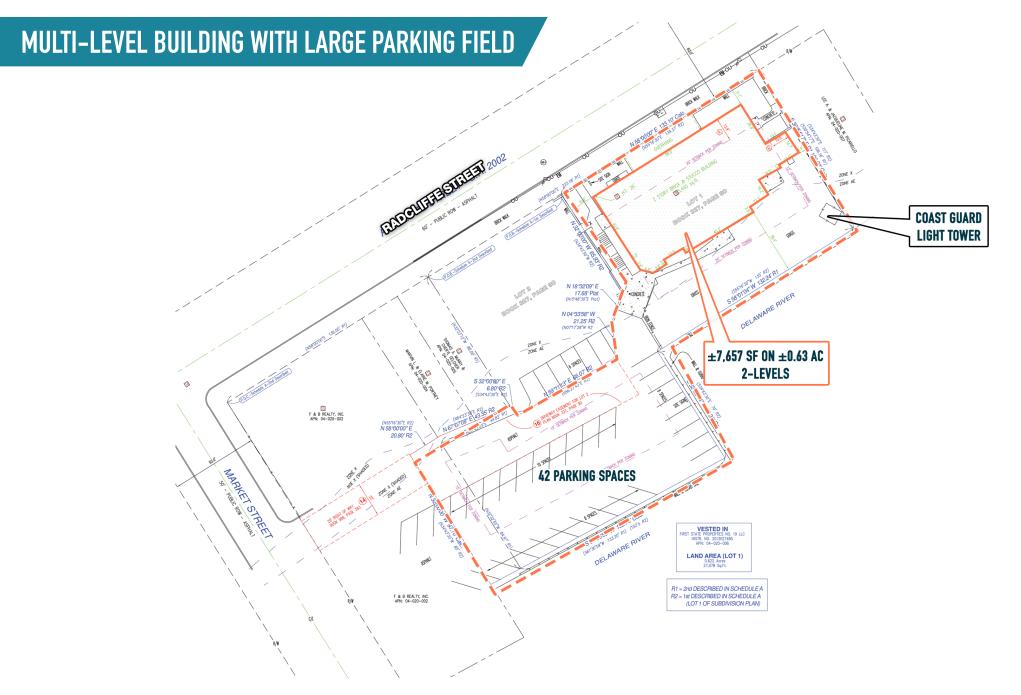

## **BRISTOL**, PA

**244 RADCLIFFE STREET** 

 $\pm$ 7,657 SF (2-LEVELS) ON  $\pm$ 0.63 AC AVAILABLE FOR SALE OR LEASE PHILADELPHIA MSA