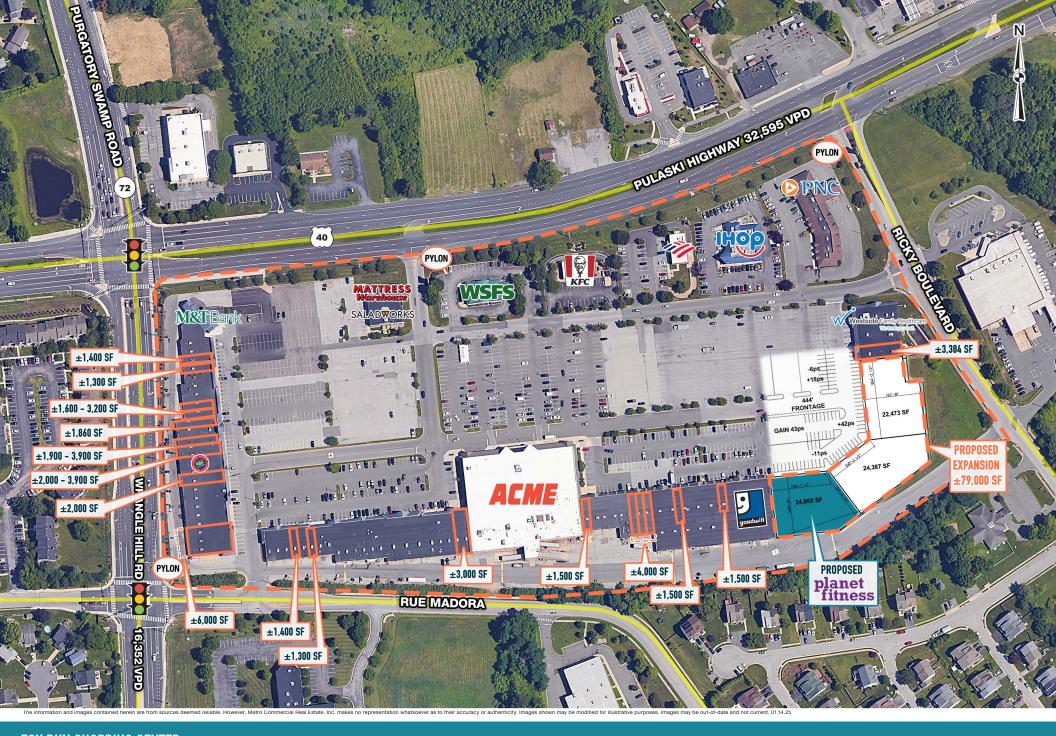

10-412 FOX HUNT DRIVE

138 Fresh Bagels Delight

302-306 Little Stars Dance Studio

140 Alpha Graphics

142-144 Available

300 Available

322 Available

332 Available

334 Goodwill

326-330 Concord Pet Supplies

324 Sharper Image Barber Shop

104 The Tutoring Center

112 Panda Chinese Restaurant

106 Available

110 Available

108 Tobacco Time

44 Premier Martial Arts

46-48 Orange Theory Fitness

50-52 Just Fish

54 H&R Block

230 Bank of America

252 Nationwide Insurance

**240 IHOP** 

250 PNC Bank

20 Laundromat

26 Available

28 Available

22 Mom's Kitchen

24 One Main Financial