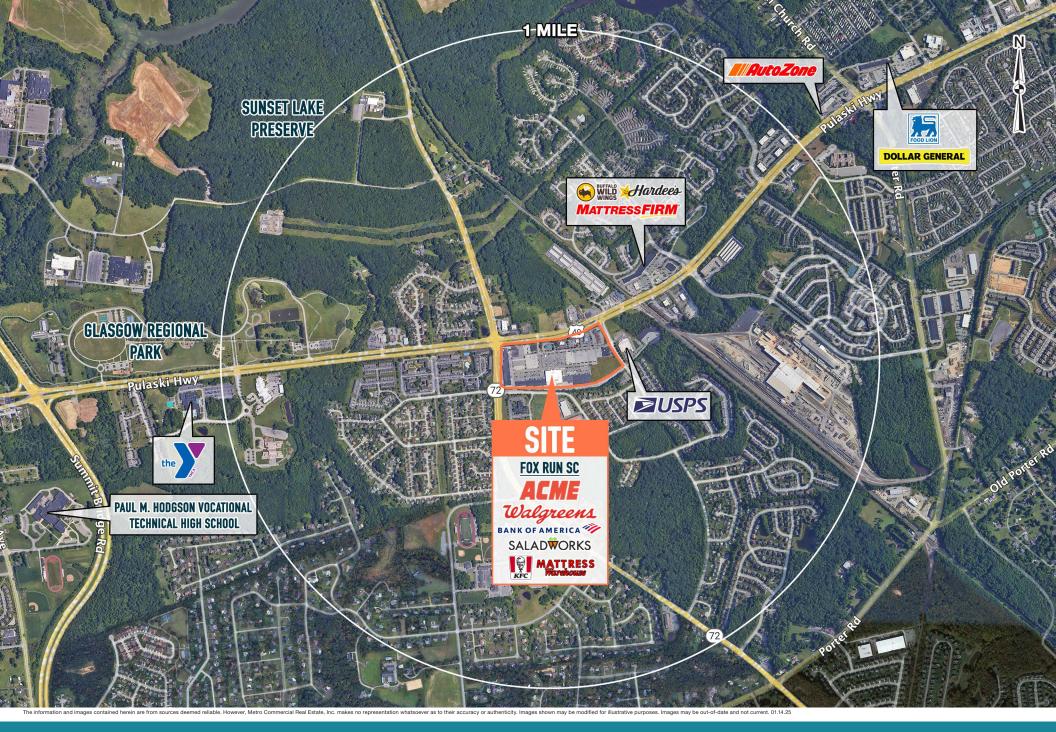

FOX RUN SHOPPING CENTER

# BEAR, DE

10-412 FOX HUNT DRIVE

±1,300 - 79,000 SF & PADS AVAILABLE FOR LEASE; GLA: 246,110 SF PHILADELPHIA MSA

**LEASED BY:** 

OWNED BY: