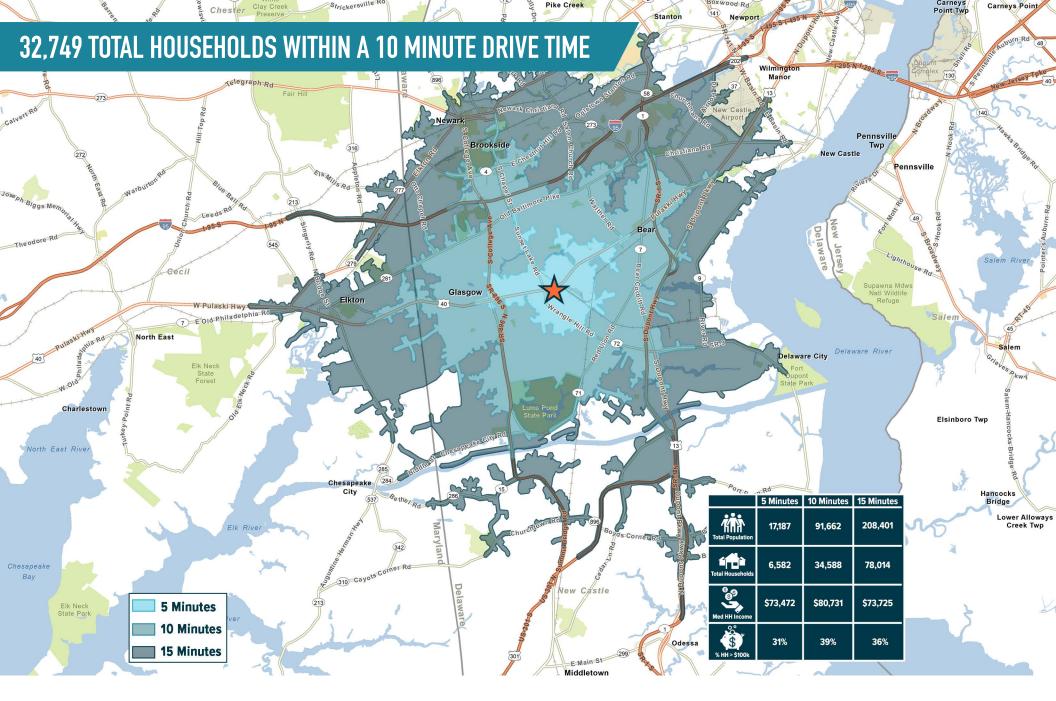

FOX RUN SHOPPING CENTER

BEAR, DE
10-412 FOX HUNT DRIVE





FOX RUN SHOPPING CENTER

BEAR, DE
10-412 FOX HUNT DRIVE





FOX RUN SHOPPING CENTER **BEAR**, **DE** 

10-412 FOX HUNT DRIVE





138 Fresh Bagels Delight

302-306 Little Stars Dance Studio

140 Alpha Graphics

142-144 Available

300 Available

322 Available

332 Available

334 Goodwill

326-330 Concord Pet Supplies

324 Sharper Image Barber Shop

104 The Tutoring Center

112 Panda Chinese Restaurant

106 Available

110 Available

108 Tobacco Time

44 Premier Martial Arts

46-48 Orange Theory Fitness

50-52 Just Fish

54 H&R Block



230 Bank of America

252 Nationwide Insurance

**240 IHOP** 

250 PNC Bank

20 Laundromat

26 Available

28 Available

22 Mom's Kitchen

24 One Main Financial

## PROPERTY PHOTOS

















The information and images contained herein are from sources deemed reliable. However, Metro Commercial Real Estate, Inc. makes no representation whatsoever as to their accuracy or authenticity. Images shown may be modified for illustrative purposes. Images may be out-of-date and not current. 01.14