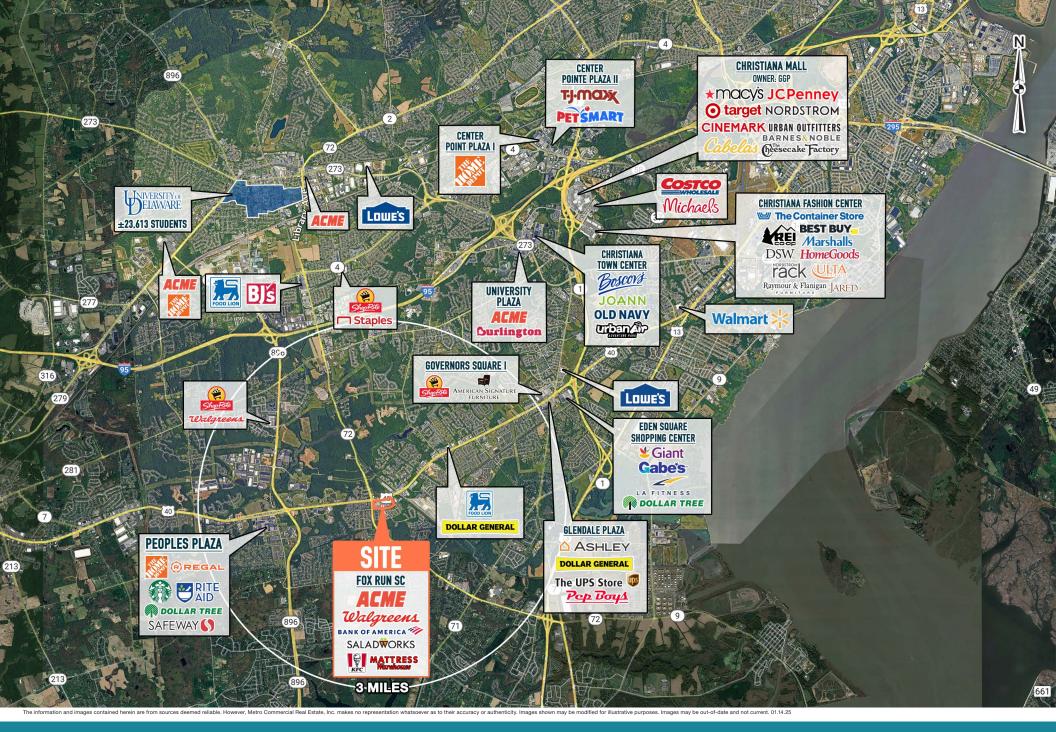

FOX RUN SHOPPING CENTER

# BEAR, DE

10-412 FOX HUNT DRIVE

±1,300 - 79,000 SF & PADS AVAILABLE FOR LEASE; GLA: 246,110 SF PHILADELPHIA MSA

**LEASED BY:** 

OWNED BY: