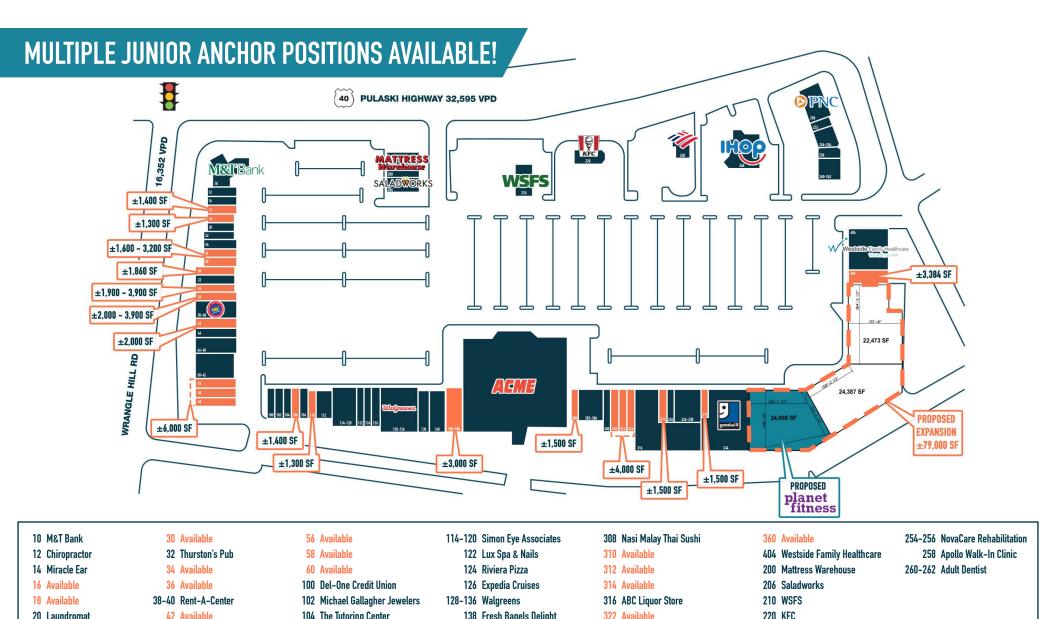

FOX RUN SHOPPING CENTER

# BEAR, DE

10-412 FOX HUNT DRIVE

±1,300 - 79,000 SF & PADS AVAILABLE FOR LEASE; GLA: 246,110 SF PHILADELPHIA MSA

**LEASED BY:** 

OWNED BY:

10-412 FOX HUNT DRIVE

138 Fresh Bagels Delight

302-306 Little Stars Dance Studio

140 Alpha Graphics

142-144 Available

300 Available

322 Available

332 Available

334 Goodwill

326-330 Concord Pet Supplies

324 Sharper Image Barber Shop

104 The Tutoring Center

112 Panda Chinese Restaurant

106 Available

110 Available

108 Tobacco Time

44 Premier Martial Arts

46-48 Orange Theory Fitness

50-52 Just Fish

54 H&R Block

230 Bank of America

252 Nationwide Insurance

**240 IHOP** 

250 PNC Bank

20 Laundromat

26 Available

28 Available

22 Mom's Kitchen

24 One Main Financial