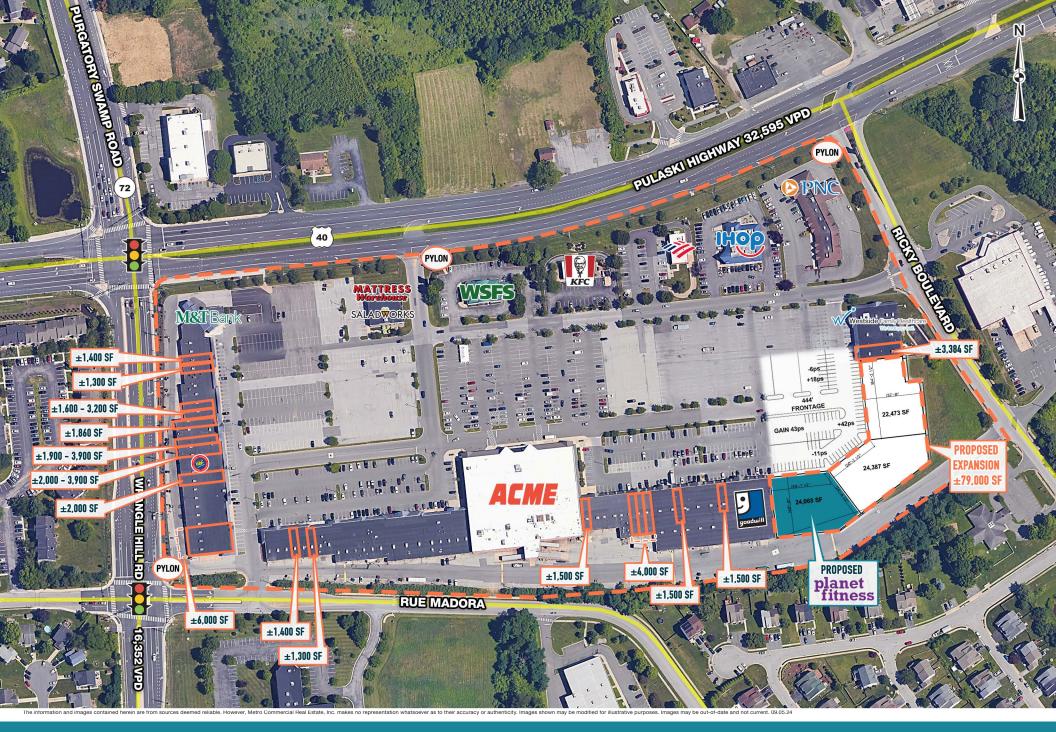

22 Mom's Kitchen

24 One Main Financial

26 Available

28 Available

38-40 Rent-A-Center

42 Available

44 Premier Martial Arts

46-48 Orange Theory Fitness

50-52 Just Fish

54 H&R Block

102 Michael Gallagher Jewelers

104 The Tutoring Center

106 Available

108 Tobacco Time

110 Available

112 Panda Chinese Restaurant

128-136 Walgreens

138 Fresh Bagels Delight

140 Alpha Graphics

142-144 Ctrl Virtual Reality

300 Available

302-306 Little Stars Dance Studio

316 ABC Liquor Store

322 Available

324 Sharper Image Barber Shop

326-330 Concord Pet Supplies

332 Available

334 Goodwill

210 WSFS

220 KFC

230 Bank of America

**240 IHOP** 

250 PNC Bank

252 Nationwide Insurance

10-412 FOX HUNT DRIVE

The information and images contained herein are from sources deemed reliable. However, Metro Commercial Real Estate, Inc. makes no representation whatsoever as to their accuracy or authenticity, Images shown may be modified for illustrative purposes. Images may be out-of-date and not current. 09.05