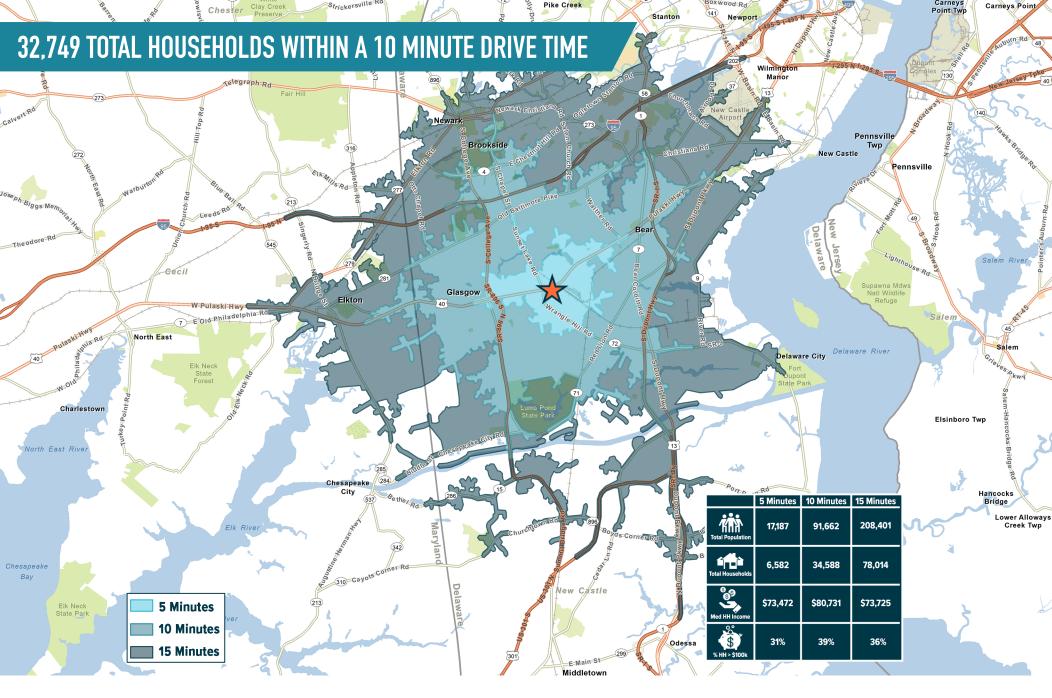

ilable

108 Tobacco Time

110 Available

112 Panda Chinese Restaurant

128-136 Walgreens

138 Fresh Bagels Delight

140 Alpha Graphics

142-144 Ctrl Virtual Reality

300 Available

302-306 Little Stars Dance Studio

316 ABC Liquor Store

322 Available

324 Sharper Image Barber Shop

326-330 Concord Pet Supplies

332 Available

334 Goodwill

210 WSFS

220 KFC

230 Bank of America

**240 IHOP** 

250 PNC Bank

252 Nationwide Insurance



10-412 FOX HUNT DRIVE

## PROPERTY PHOTOS













The information and images contained herein are from sources deemed reliable. However, Metro Commercial Real Estate, Inc. makes no representation whatsoever as to their accuracy or authenticity. Images shown may be modified for illustrative purposes. Images may be out-of-date and not current. 09.05.2





The information and images contained herein are from sources deemed reliable. However, Metro Commercial Real Estate, Inc. makes no representation whatsoever as to their accuracy or authenticity, Images shown may be modified for illustrative purposes. Images may be out-of-date and not current. 09.05