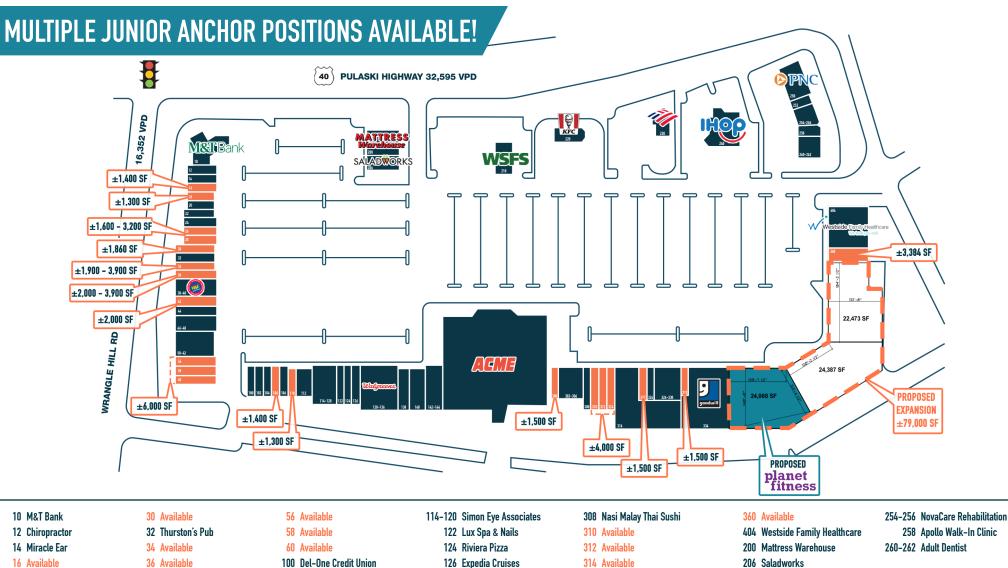

# BEAR, DE

10-412 FOX HUNT DRIVE

±1,300 - 79,000 SF & PADS AVAILABLE FOR LEASE; GLA: 246,110 SF PHILADELPHIA MSA

**LEASED BY:** 

OWNED BY:

22 Mom's Kitchen

24 One Main Financial

26 Available

28 Available

38-40 Rent-A-Center

42 Available

44 Premier Martial Arts

46-48 Orange Theory Fitness

50-52 Just Fish

54 H&R Block

102 Michael Gallagher Jewelers

104 The Tutoring Center

106 Available

108 Tobacco Time

110 Available

112 Panda Chinese Restaurant

128-136 Walgreens

138 Fresh Bagels Delight

140 Alpha Graphics

142-144 Ctrl Virtual Reality

300 Available

302-306 Little Stars Dance Studio

316 ABC Liquor Store

322 Available

324 Sharper Image Barber Shop

326-330 Concord Pet Supplies

332 Available

334 Goodwill

210 WSFS

220 KFC

230 Bank of America

**240 IHOP** 

250 PNC Bank

252 Nationwide Insurance

10-412 FOX HUNT DRIVE