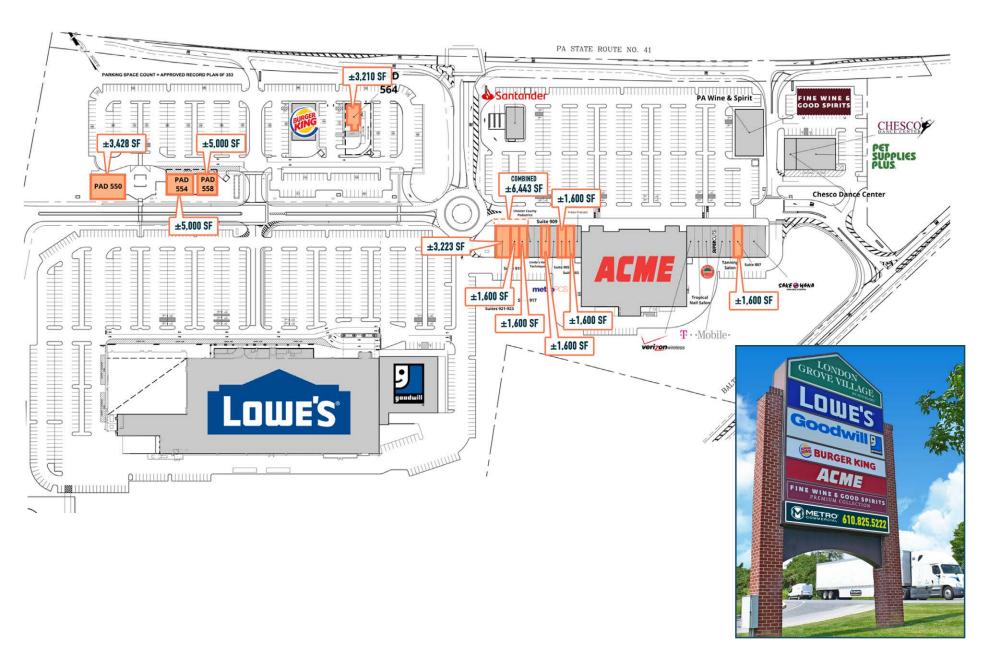

### **LONDON GROVE VILLAGE**

# AVONDALE, PA

550 - 571 HEPBURN ROAD AND 771 - 1001 GAP NEWPORT PIKE

±1,600-6,400 SF & PADS AVAILABLE FOR LEASE; GLA: 302,233 SF PHILADELPHIA MSA

JOIN

**LEASED BY:** 

**OWNED BY:** 