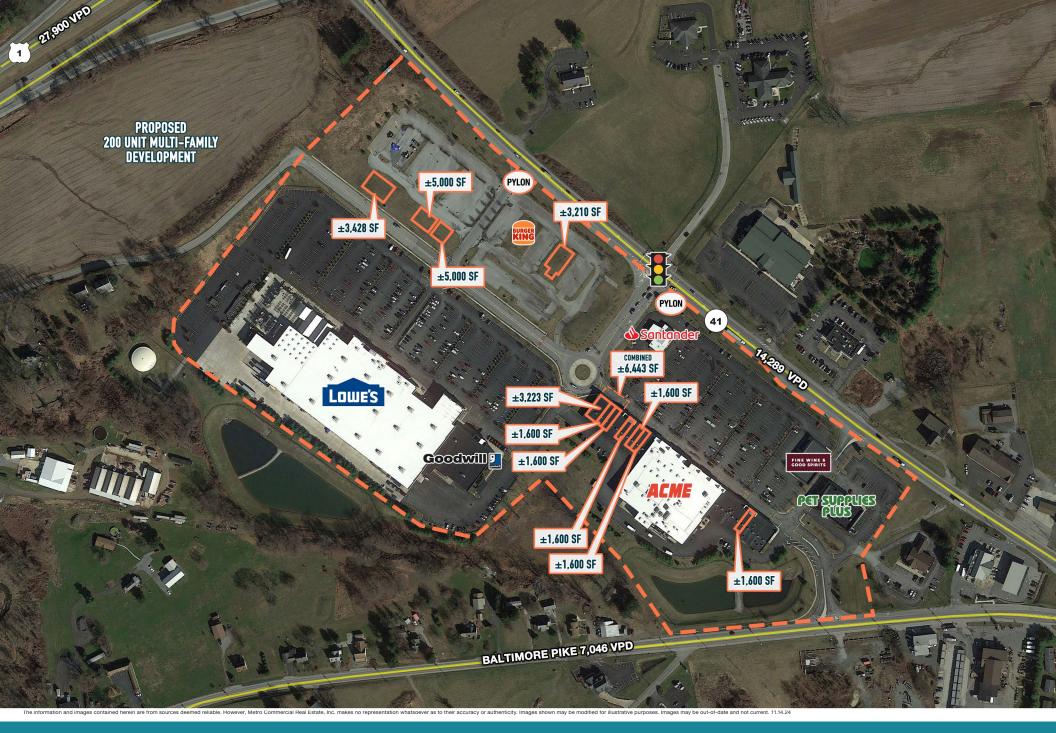

### **LONDON GROVE VILLAGE**

# AVONDALE, PA

550 - 571 HEPBURN ROAD AND 771 - 1001 GAP NEWPORT PIKE

±1,600-6,400 SF & PADS AVAILABLE FOR LEASE; GLA: 302,233 SF PHILADELPHIA MSA

JOIN

**LEASED BY:** 

**OWNED BY:** 