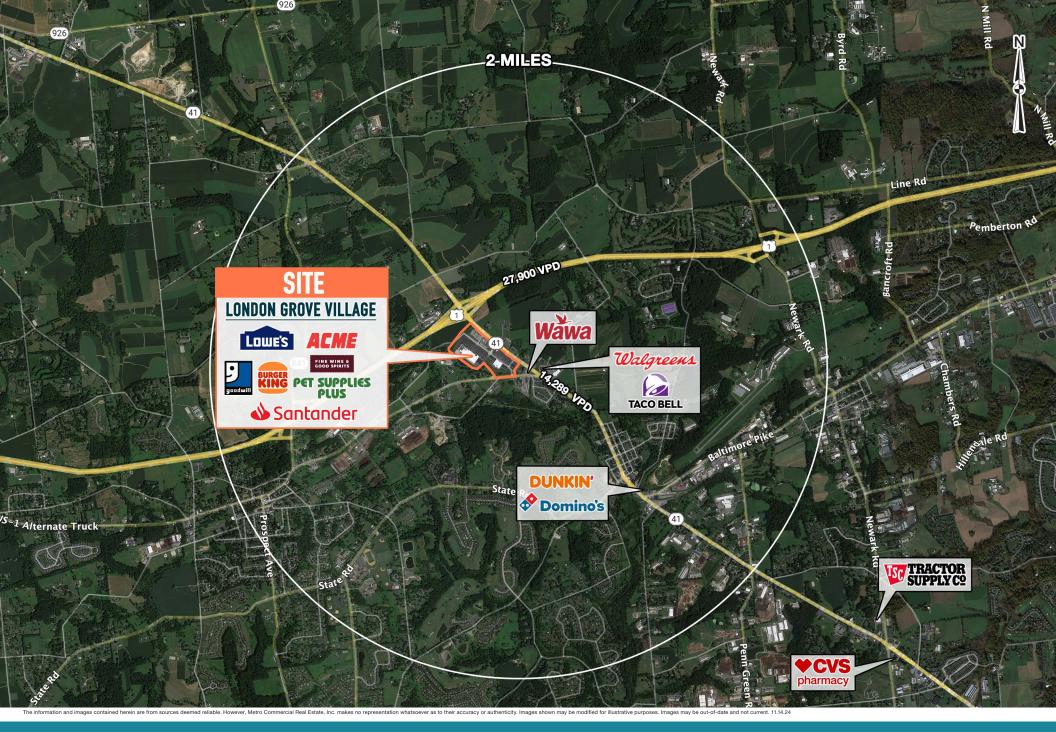

### **LONDON GROVE VILLAGE**

# AVONDALE, PA

550 - 571 HEPBURN ROAD AND 771 - 1001 GAP NEWPORT PIKE

±1,600-6,400 SF & PADS AVAILABLE FOR LEASE; GLA: 302,233 SF PHILADELPHIA MSA

JOIN

**LEASED BY:** 

**OWNED BY:** 