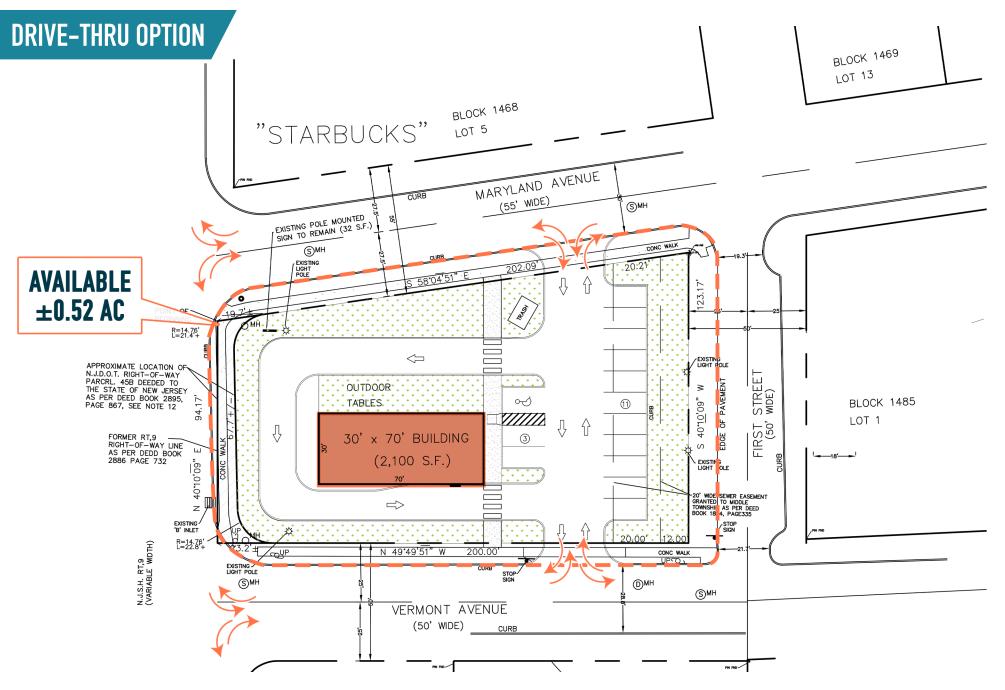

# RIO GRANDE, NJ

3402 ROUTE 9 SOUTH

±0.52 AVAILABLE FOR LEASE OR SALE

PHILADELPHIA MSA

## SALE, GROUND LEASE OR BUILD TO SUIT