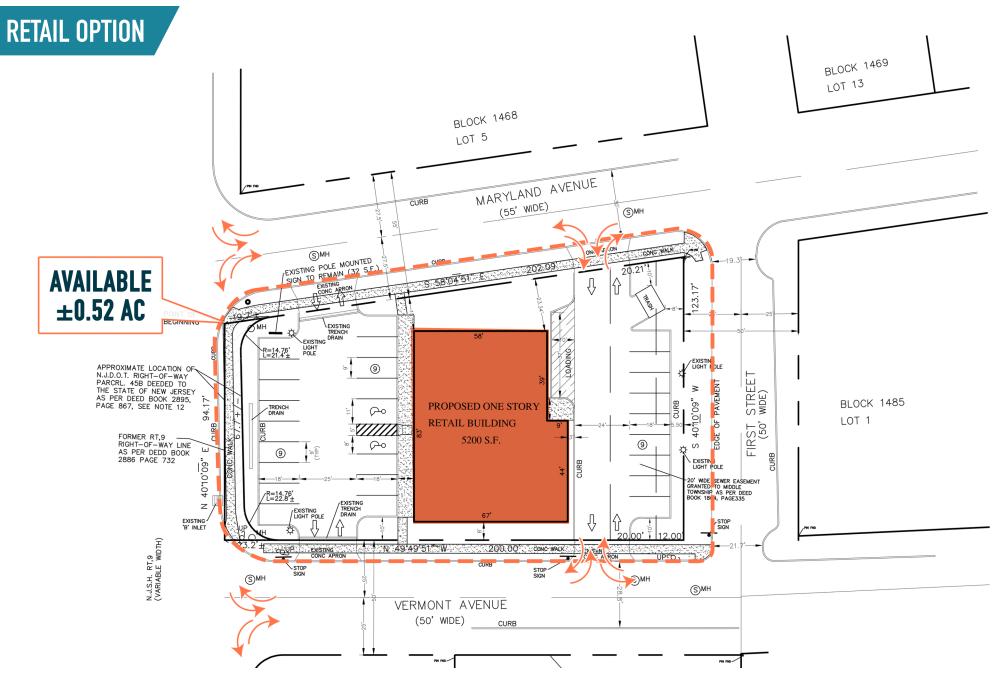

# RIO GRANDE, NJ

3402 ROUTE 9 SOUTH

±0.52 AVAILABLE FOR LEASE OR SALE

PHILADELPHIA MSA

## SALE, GROUND LEASE OR BUILD TO SUIT