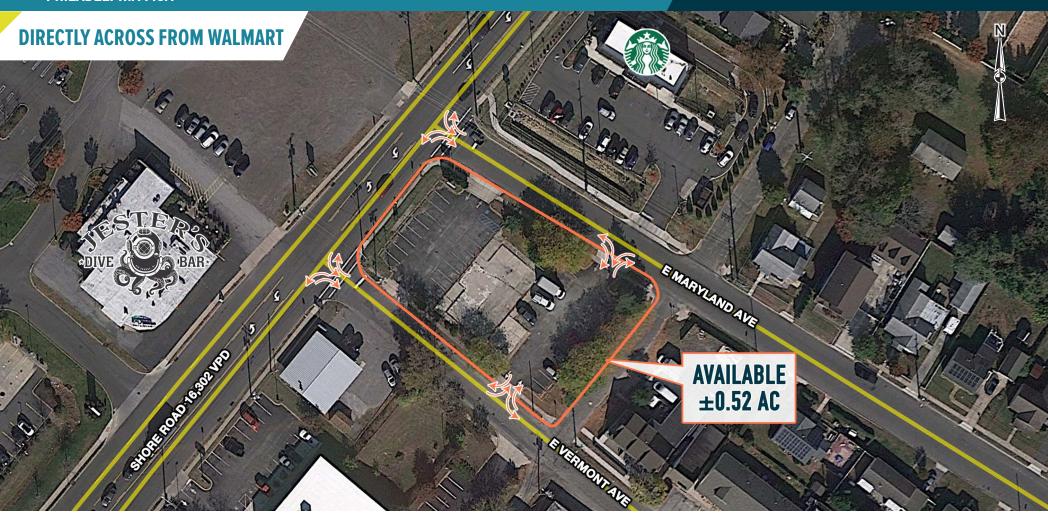

# RIO GRANDE, NJ

3402 ROUTE 9 SOUTH

±0.52 AVAILABLE FOR LEASE OR SALE

PHILADELPHIA MSA

## SALE, GROUND LEASE OR BUILD TO SUIT