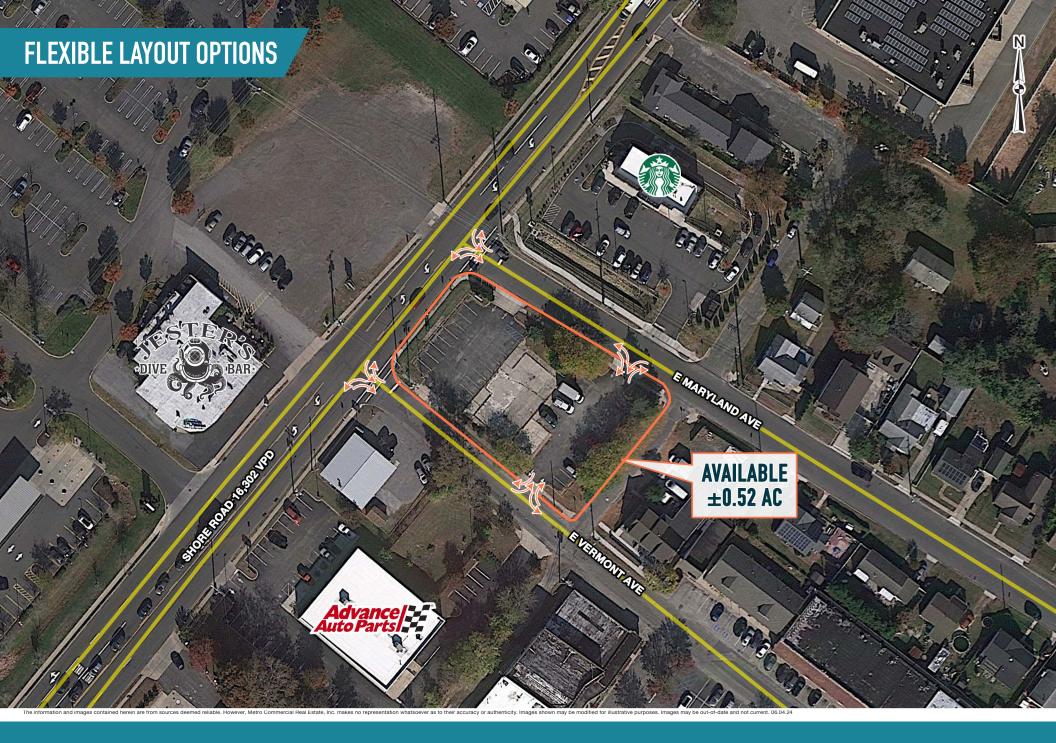

# RIO GRANDE, NJ

3402 ROUTE 9 SOUTH

±0.52 AVAILABLE FOR LEASE OR SALE

PHILADELPHIA MSA

## SALE, GROUND LEASE OR BUILD TO SUIT