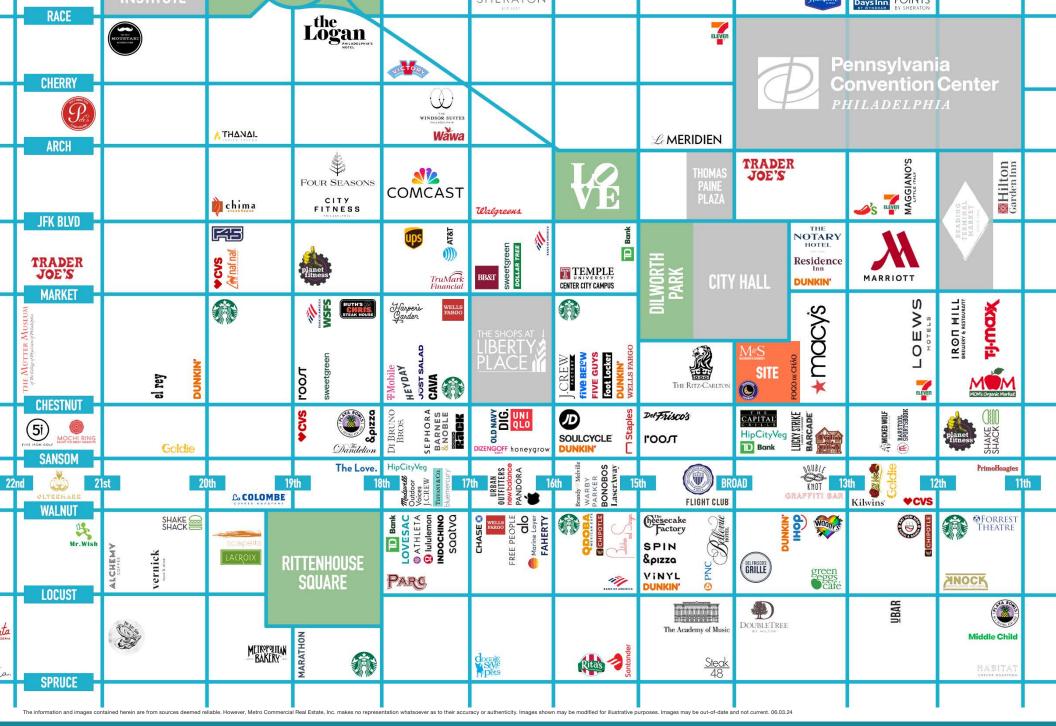

THE WIDENER BUILDING **PHILADELPHIA, PA** ONE SOUTH PENN SQUARE

13

THE WIDENER BUILDING **PHILADELPHIA, PA** ONE SOUTH PENN SQUARE

MetroCommercial.com

THE WIDENER BUILDING **PHILADELPHIA, PA** ONE SOUTH PENN SQUARE