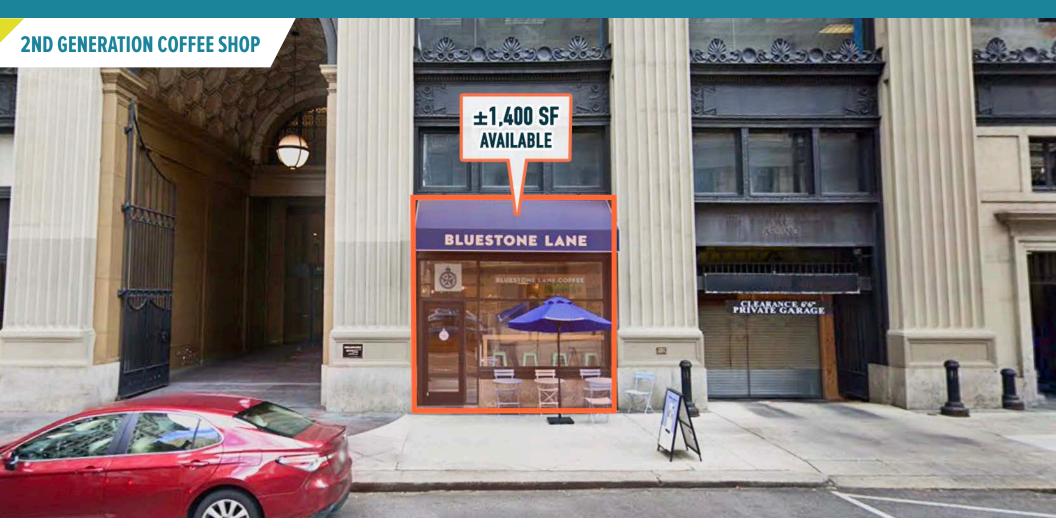

## THE WIDENER BUILDING **PHILADELPHIA, PA** ONE SOUTH PENN SQUARE

±1,400 SF AVAILABLE FOR LEASE