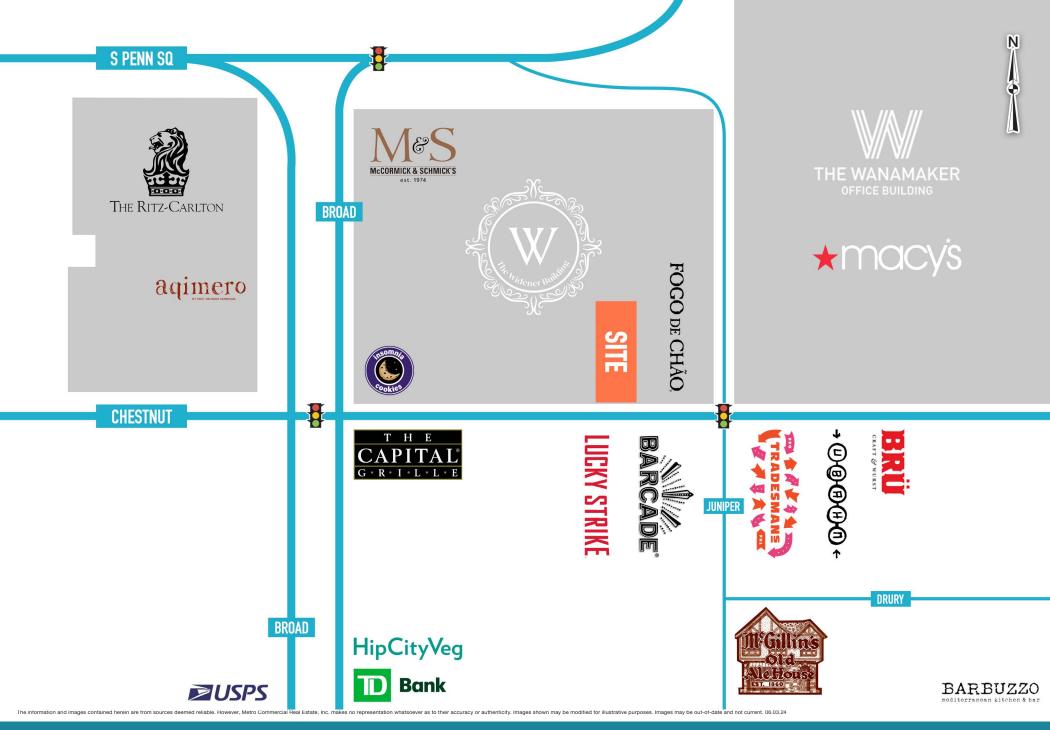

THE WIDENER BUILDING **PHILADELPHIA, PA** ONE SOUTH PENN SQUARE

13

THE WIDENER BUILDING **PHILADELPHIA, PA** ONE SOUTH PENN SQUARE

MetroCommercial.com

THE WIDENER BUILDING **PHILADELPHIA, PA** ONE SOUTH PENN SQUARE