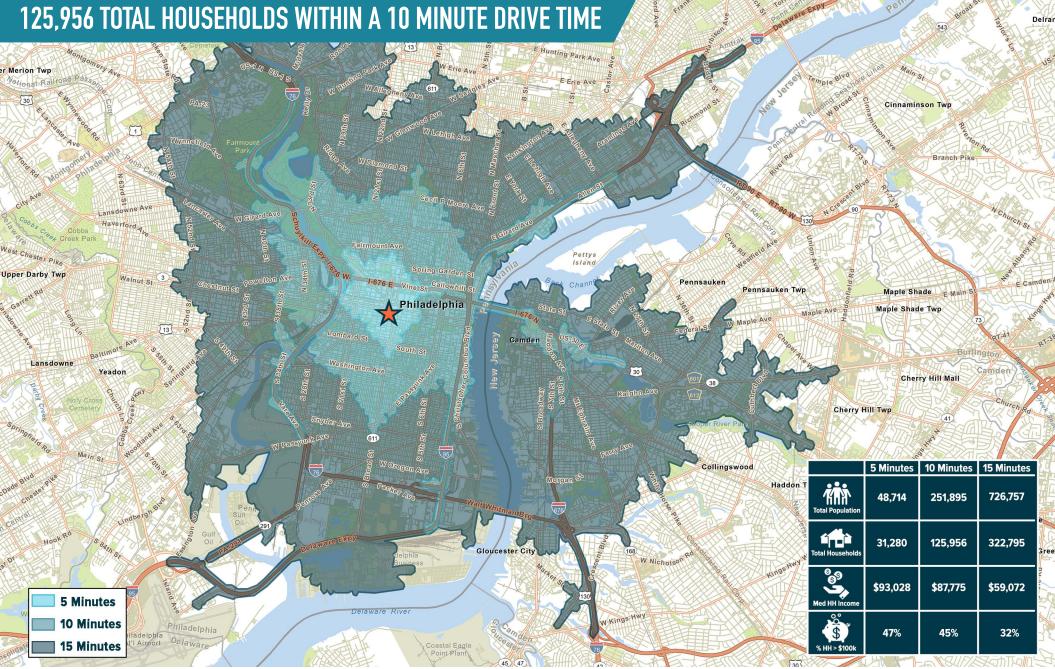

THE WIDENER BUILDING **PHILADELPHIA, PA** ONE SOUTH PENN SQUARE

13

THE WIDENER BUILDING **PHILADELPHIA, PA** ONE SOUTH PENN SQUARE

MetroCommercial.com

THE WIDENER BUILDING **PHILADELPHIA, PA** ONE SOUTH PENN SQUARE