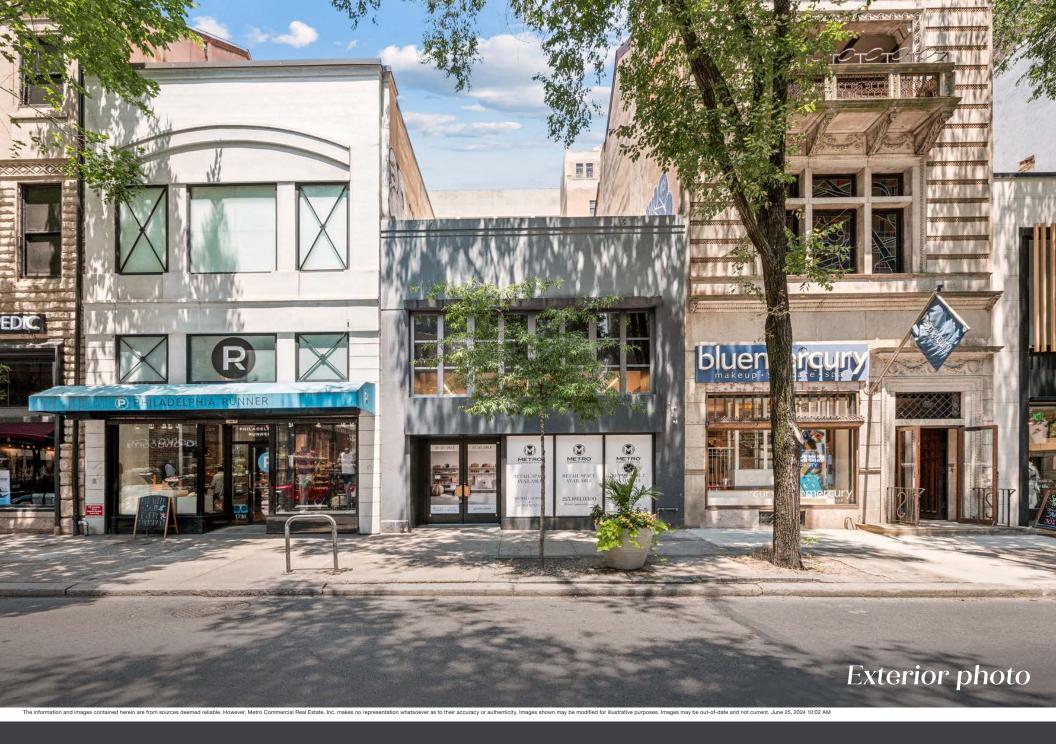

### 1709 WALNUT ST.

Rittenhouse Square | Philadelphia, PA

### Property details:

- ±2,891 SF turn-key retail space
- Full-size basement
- Premier high street location on the most-coveted block of Rittenhouse
- Immediate Availability