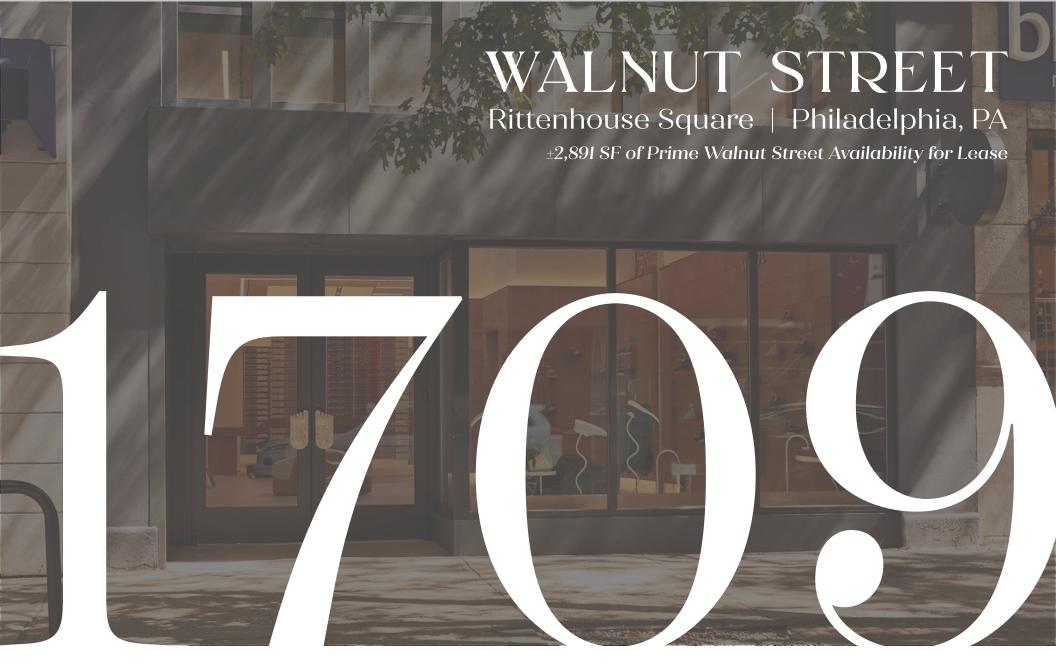

### 1709 WALNUT ST.

Rittenhouse Square | Philadelphia, PA

### Property details:

- ±2,891 SF turn-key retail space
- Full-size basement
- Premier high street location on the most-coveted block of Rittenhouse
- Immediate Availability