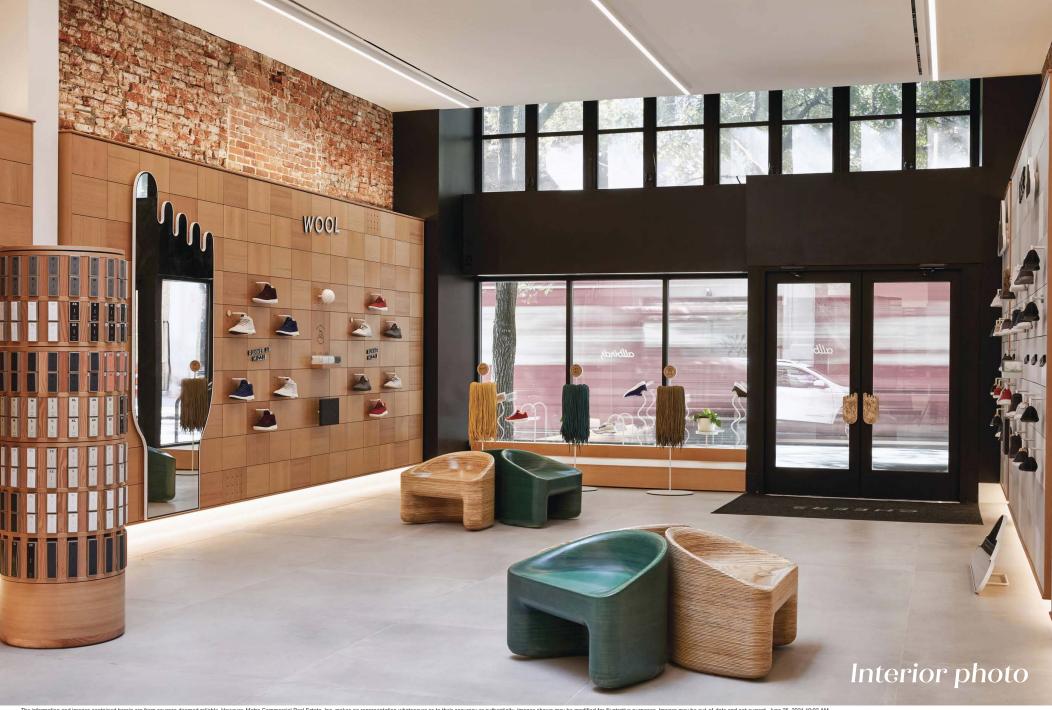

### Property details:

- ±2,891 SF turn-key retail space
- Full-size basement
- Premier high street location on the most-coveted block of Rittenhouse
- Immediate Availability