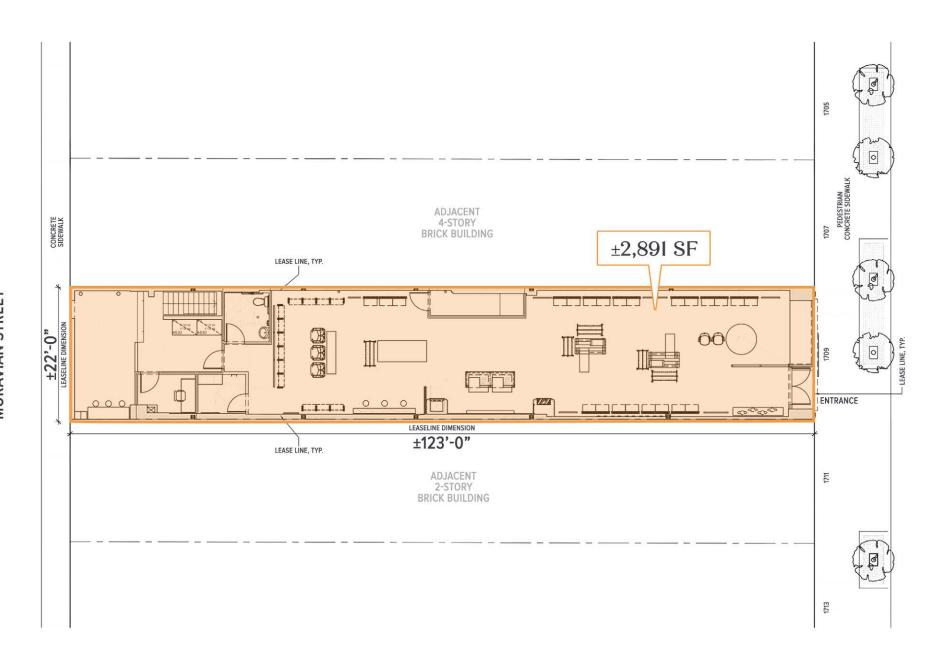

### Property details:

- ±2,891 SF turn-key retail space
- Full-size basement
- Premier high street location on the most-coveted block of Rittenhouse
- Immediate Availability