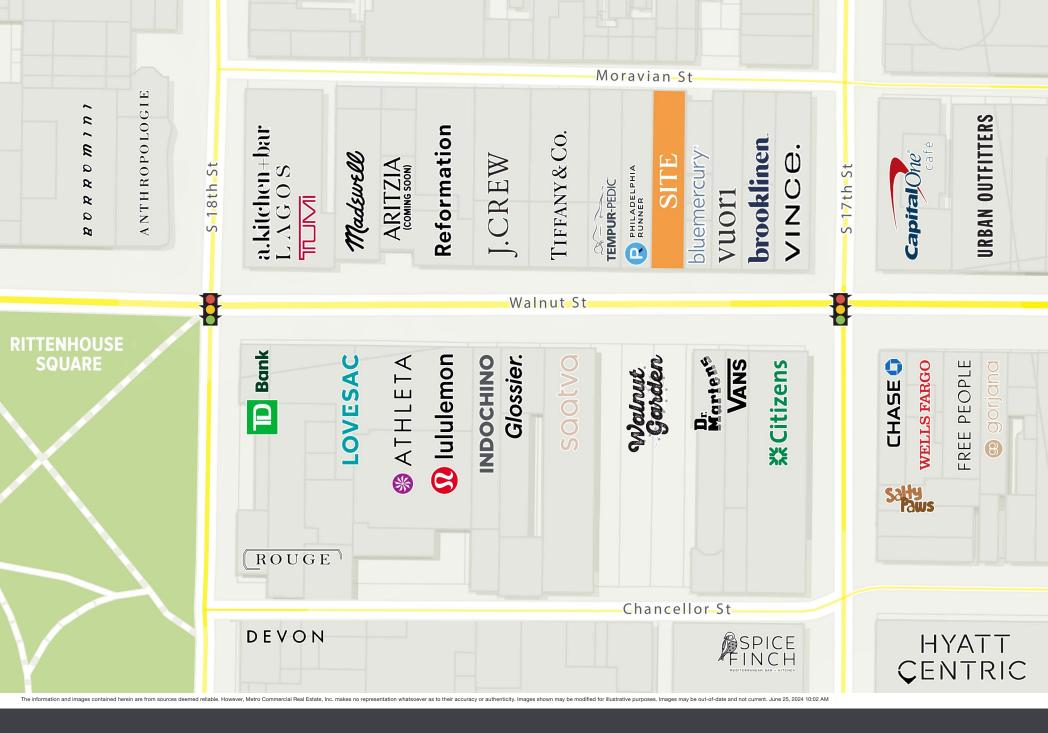

### 1709 WALNUT ST.

Rittenhouse Square | Philadelphia, PA

### Co-tenants include:

VUOT1 **Q** lululemon

Reformation VINCE.

TIFFANY&CO. SATHLETA

Glossier. Madswell