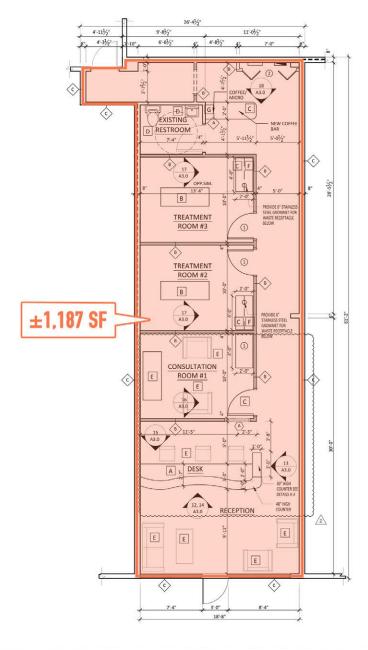

# CORAL SPRINGS, FL 750-938 NORTH UNIVERSITY DRIVE

±1,187 SF AVAILABLE FOR LEASE; GLA: 173,680 SF