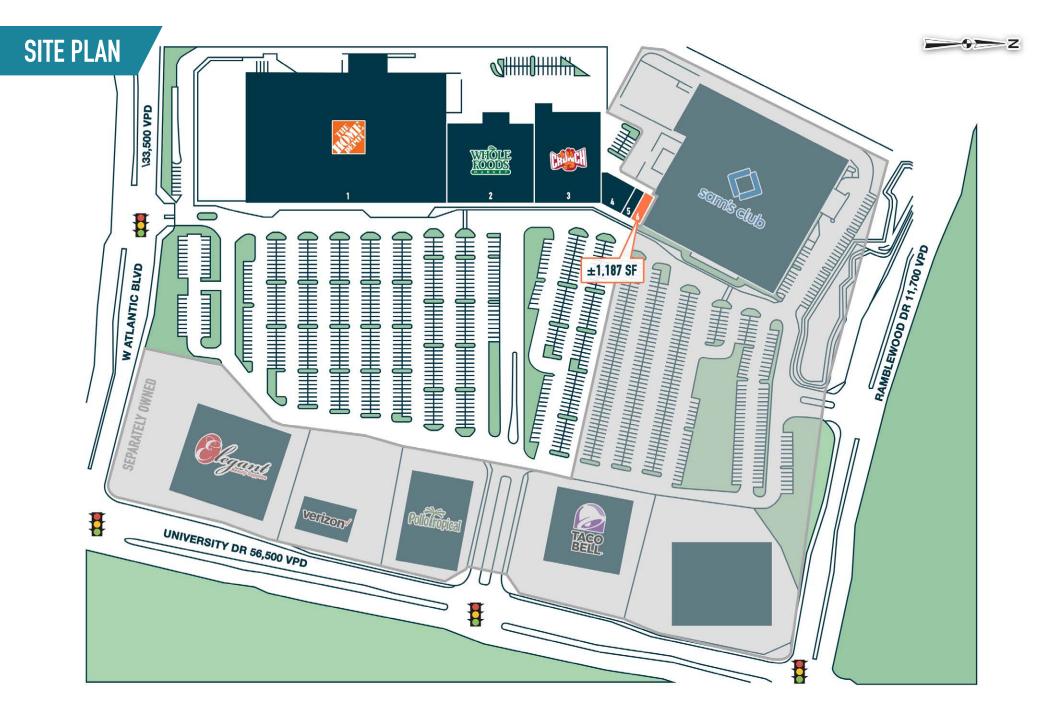

# CORAL SPRINGS, FL 750-938 NORTH UNIVERSITY DRIVE

±1,187 SF AVAILABLE FOR LEASE; GLA: 173,680 SF