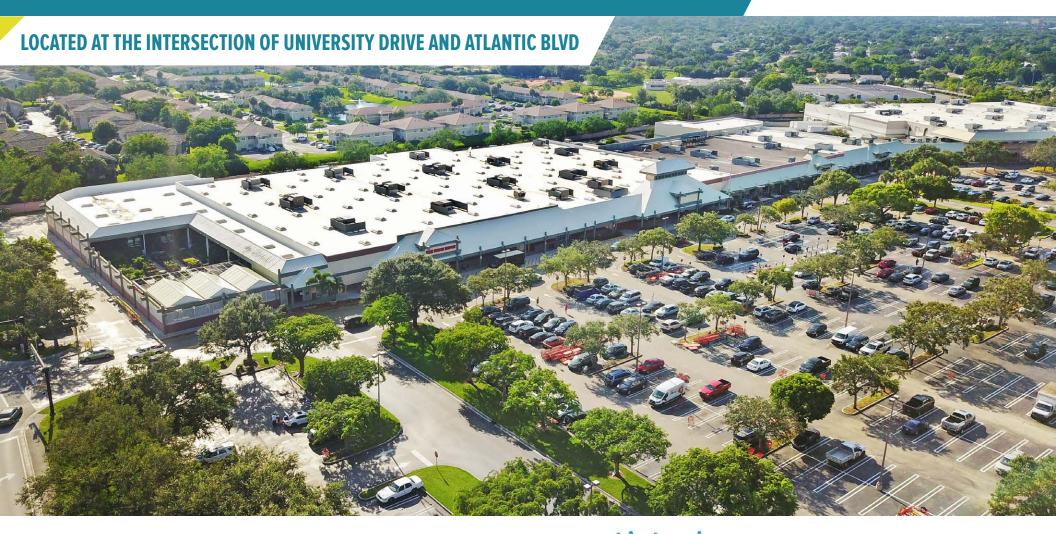

## ATLANTIC CROSSINGS

# CORAL SPRINGS, FL 750-938 NORTH UNIVERSITY DRIVE

±1,187 SF AVAILABLE FOR LEASE; GLA: 173,680 SF