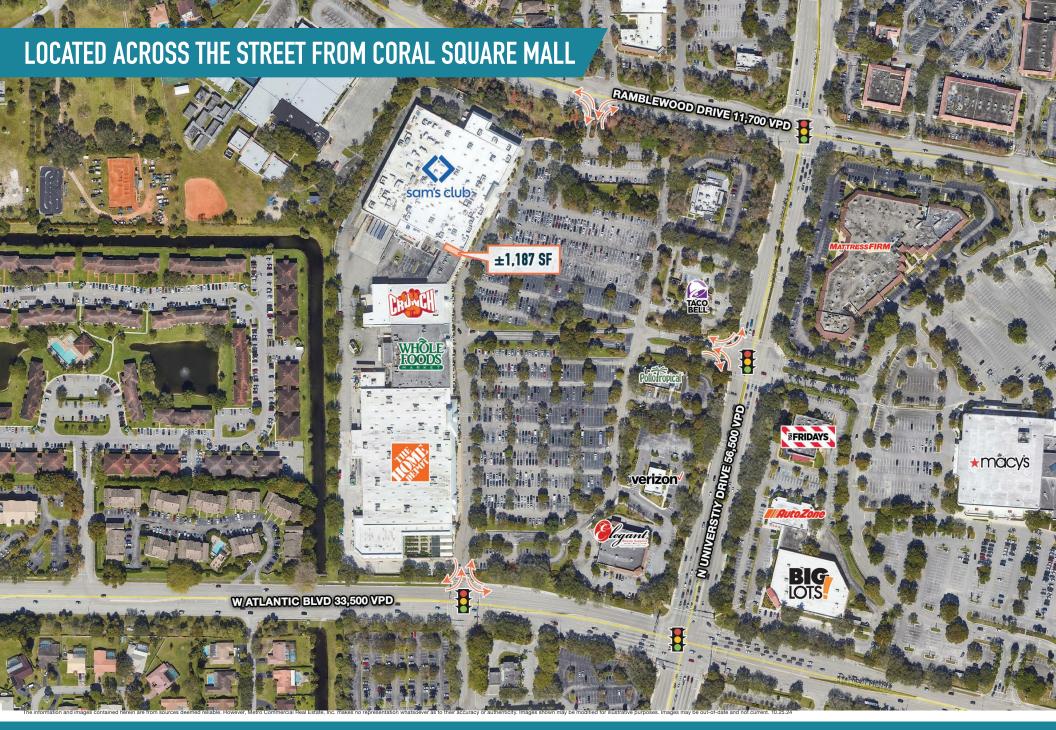

## ATLANTIC CROSSINGS

# CORAL SPRINGS, FL 750-938 NORTH UNIVERSITY DRIVE

±1,187 SF AVAILABLE FOR LEASE; GLA: 173,680 SF