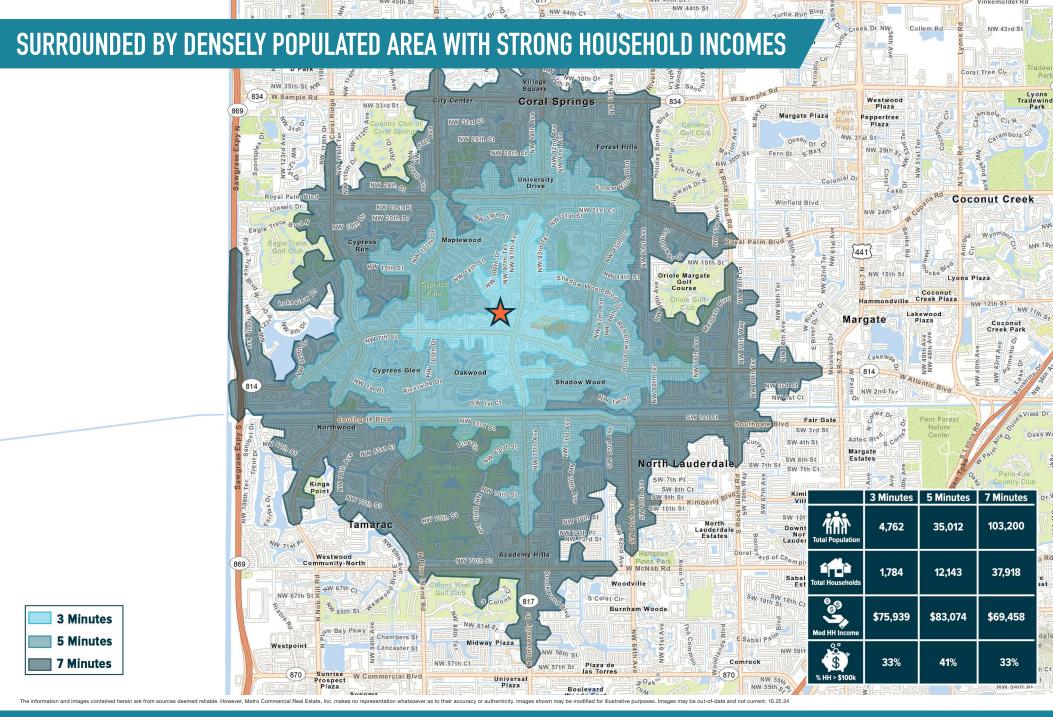

## ATLANTIC CROSSINGS

# CORAL SPRINGS, FL 750-938 NORTH UNIVERSITY DRIVE

±1,187 SF AVAILABLE FOR LEASE; GLA: 173,680 SF