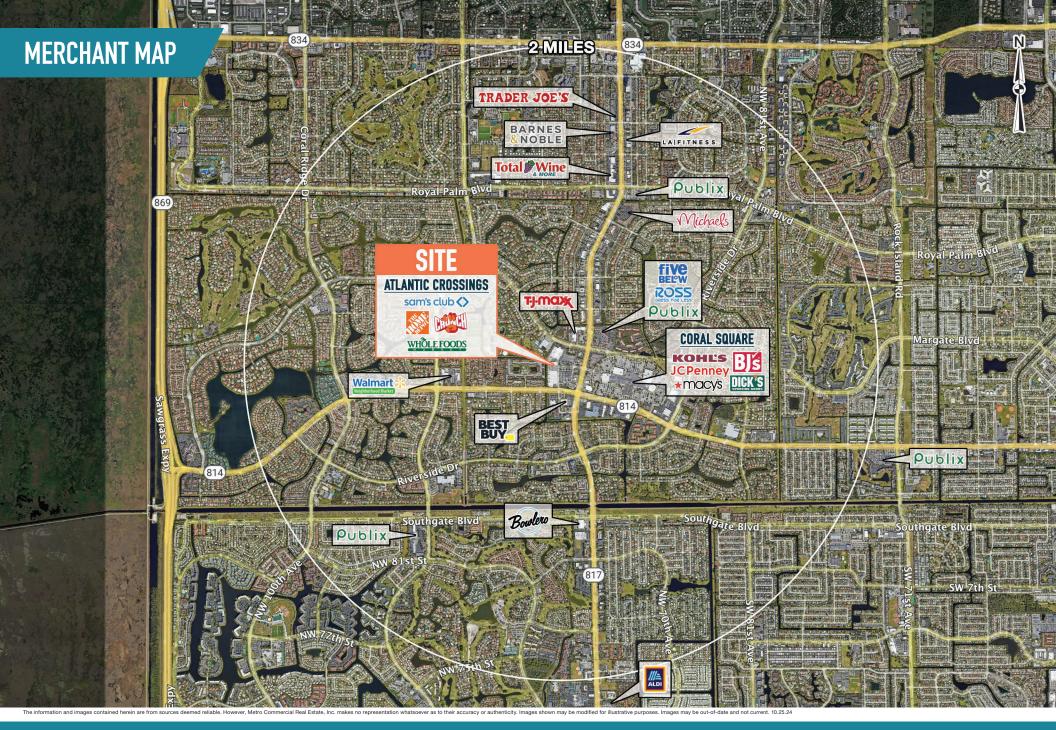

## ATLANTIC CROSSINGS

# CORAL SPRINGS, FL 750-938 NORTH UNIVERSITY DRIVE

±1,187 SF AVAILABLE FOR LEASE; GLA: 173,680 SF