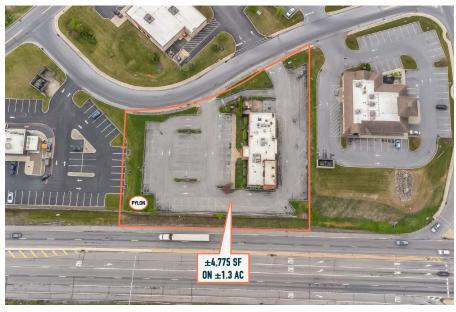

# HAMBURG, PA

140 WILDERNESS TRAIL ROAD

 $\pm 4,775$  SF ON  $\pm 1.3$  AC AVAILABLE FOR LEASE PHILADELPHIA MSA

## **PHOTOS**

The information and images contained herein are from sources deemed reliable. However, Metro Commercial Real Estate, Inc. makes no representation whatsoever as to their accuracy or authenticity. Images shown may be modified for illustrative purposes. Images may be out-of-date and not current. 08.10.2