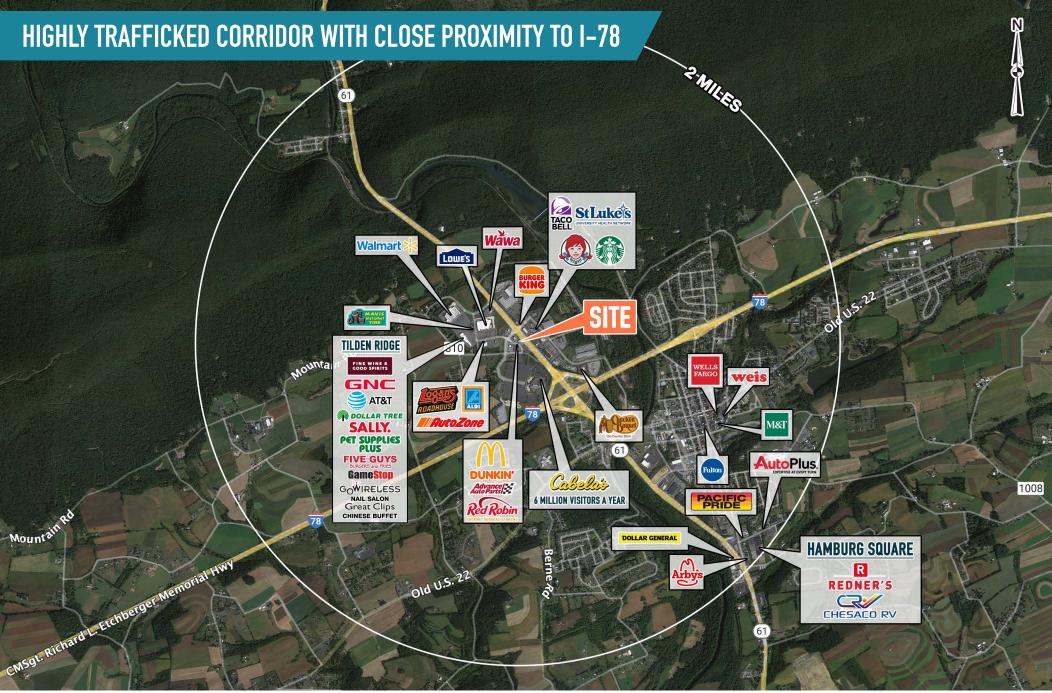

# HAMBURG, PA

140 WILDERNESS TRAIL ROAD

 $\pm 4,775$  SF ON  $\pm 1.3$  AC AVAILABLE FOR LEASE PHILADELPHIA MSA







### get in touch.

#### **PHILLIP AZARIK**

office 610.825.5222 direct 610.260.2678 pazarik@metrocommercial.com

#### **JONATHAN SPOERL**

office 215.893.0300 direct 215.282.0155 jspoerl@metrocommercial.com







The information and images contained herein are from sources deemed reliable. However, Metro Commercial Real Estate, Inc. makes no representation whatsoever as to their accuracy or authenticity. Images shown may be modified for illustrative purposes. Images may be out-of-date and not current. Of







The information and images contained herein are from sources deemed reliable. However, Metro Commercial Real Estate, Inc. makes no representation whatsoever as to their accuracy or authenticity. Images shown may be modified for illustrative purposes. Images may be out-of-date and not current. 4.4.3





### SITE PLAN







## **PHOTOS**









The information and images contained herein are from sources deemed reliable. However, Metro Commercial Real Estate, Inc. makes no representation