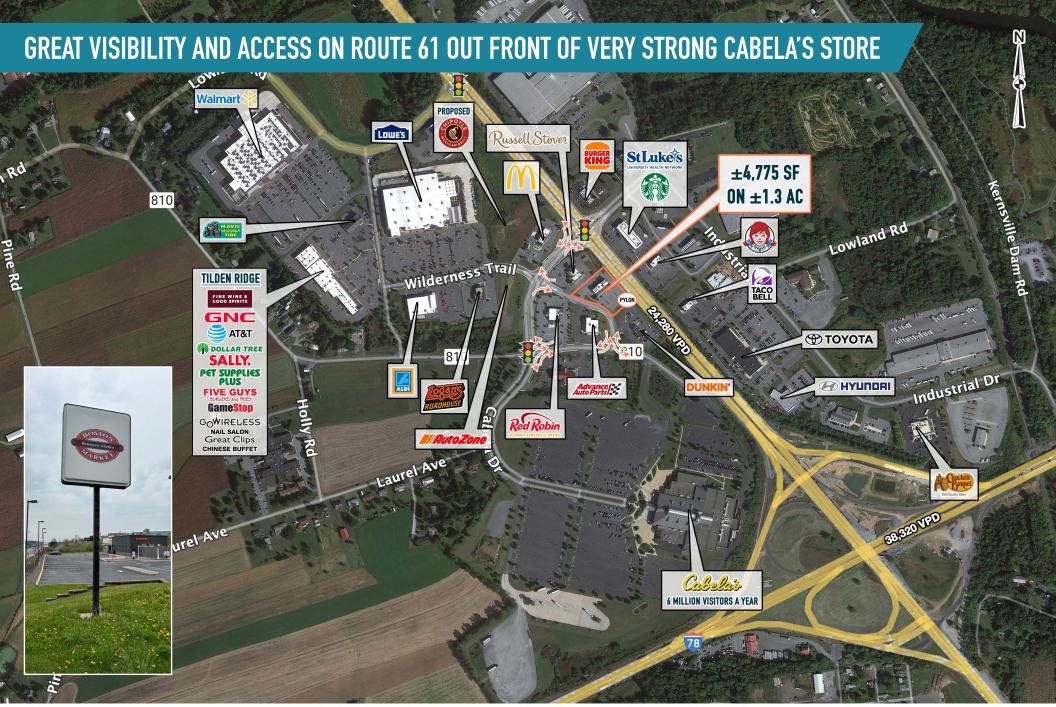

# HAMBURG, PA

140 WILDERNESS TRAIL ROAD

 $\pm 4,775$  SF ON  $\pm 1.3$  AC AVAILABLE FOR LEASE PHILADELPHIA MSA







### get in touch.

#### **PHILLIP AZARIK**

office 610.825.5222 direct 610.260.2678 pazarik@metrocommercial.com

#### **JONATHAN SPOERL**

office 215.893.0300 direct 215.282.0155 jspoerl@metrocommercial.com







The information and images contained herein are from sources deemed reliable. However, Metro Commercial Real Estate, Inc. makes no representation whatsoever as to their accuracy or authenticity. Images shown may be modified for illustrative purposes. Images may be out-of-date and not current. Of







The information and images contained herein are from sources deemed reliable. However, Metro Commercial Real Estate, Inc. makes no representation whatsoever as to their accuracy or authenticity. Images shown may be modified for illustrative purposes. Images may be out-of-date and not current. 4.4.3





### SITE PLAN







## **PHOTOS**









The information and images contained herein are from sources deemed reliable. However, Metro Commercial Real Estate, Inc. makes no representation whatsoever as to their accuracy or authenticity. Images shown may be modified for illustrative purposes. Images may be out-of-date and not current. 08.10.2