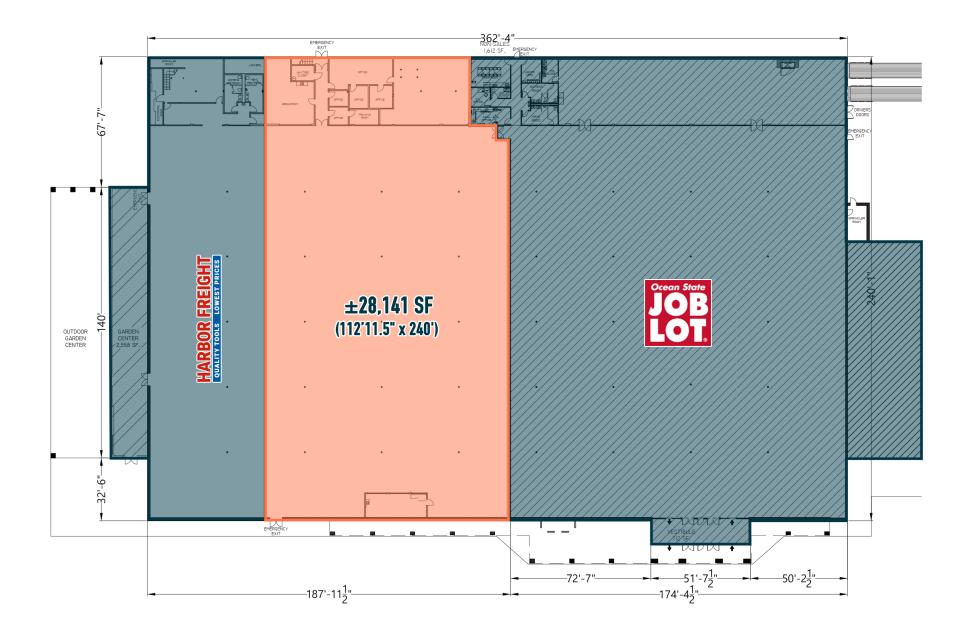

# **WILLOW STREET, PA**

**2600 WILLOW STREET PIKE N** 

±28,141 SF AVAILABLE FOR LEASE; GLA: ±86,479 SF