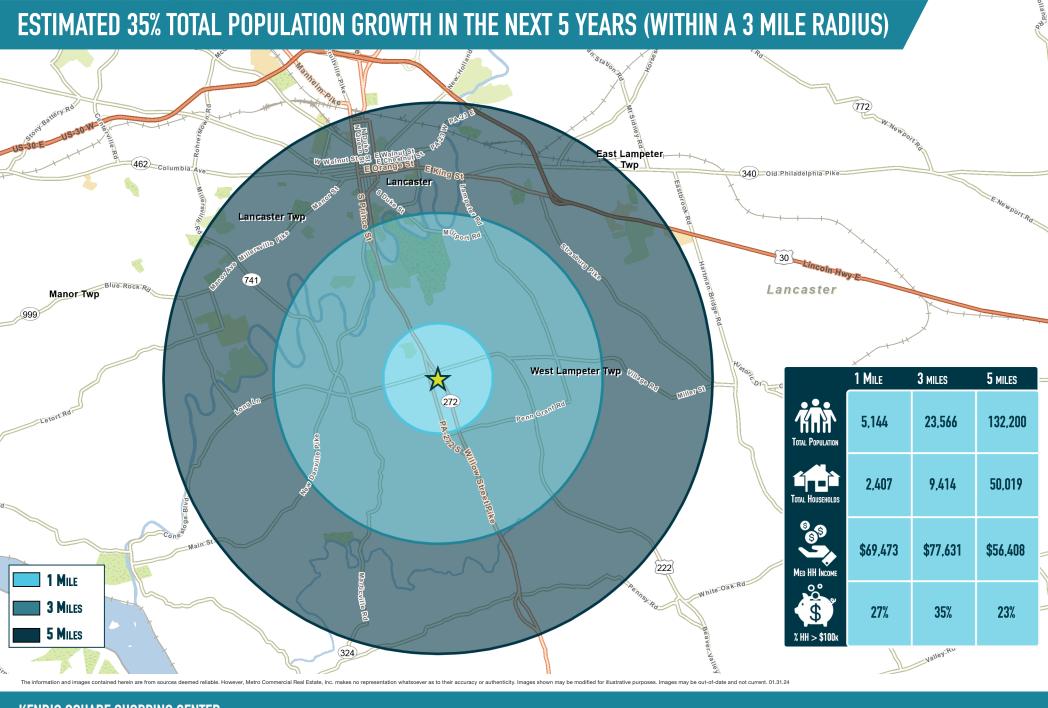

WILLOW STREET, PA
2600 WILLOW STREET PIKE N

The information and images contained herein are from sources deemed reliable. However, Metro Commercial Real Estate, Inc. makes no representation whatsoever as to their accuracy or authenticity, Images shown may be modified for illustrative purposes. Images may be out-of-date and not current. 01.31.24