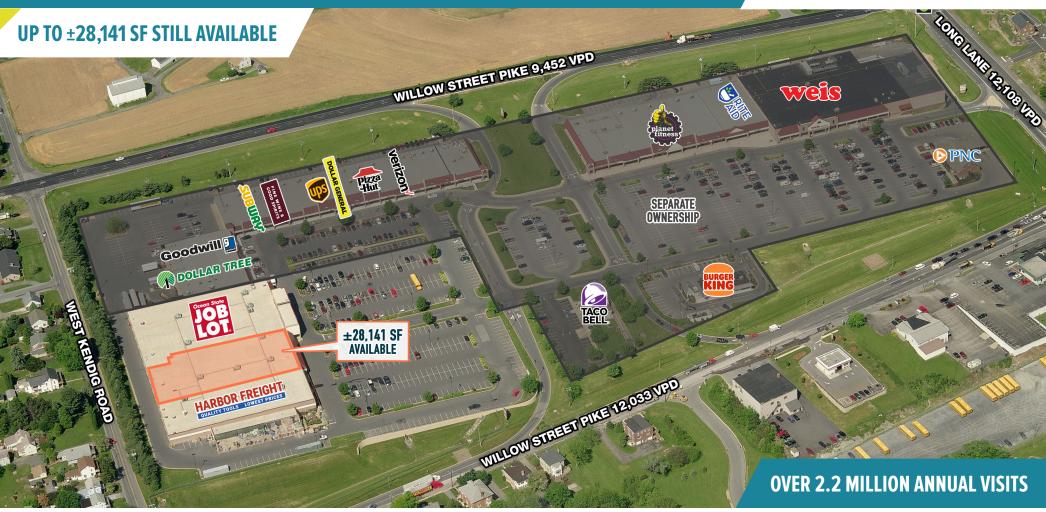

### KENDIG SQUARE SHOPPING CENTER

# **WILLOW STREET, PA**

**2600 WILLOW STREET PIKE N** 

±28,141 SF AVAILABLE FOR LEASE; GLA: ±86,479 SF

WILLOW STREET, PA
2600 WILLOW STREET PIKE N

The information and images contained herein are from sources deemed reliable. However, Metro Commercial Real Estate, Inc. makes no representation whatsoever as to their accuracy or authenticity, Images shown may be modified for illustrative purposes. Images may be out-of-date and not current. 01.31.24