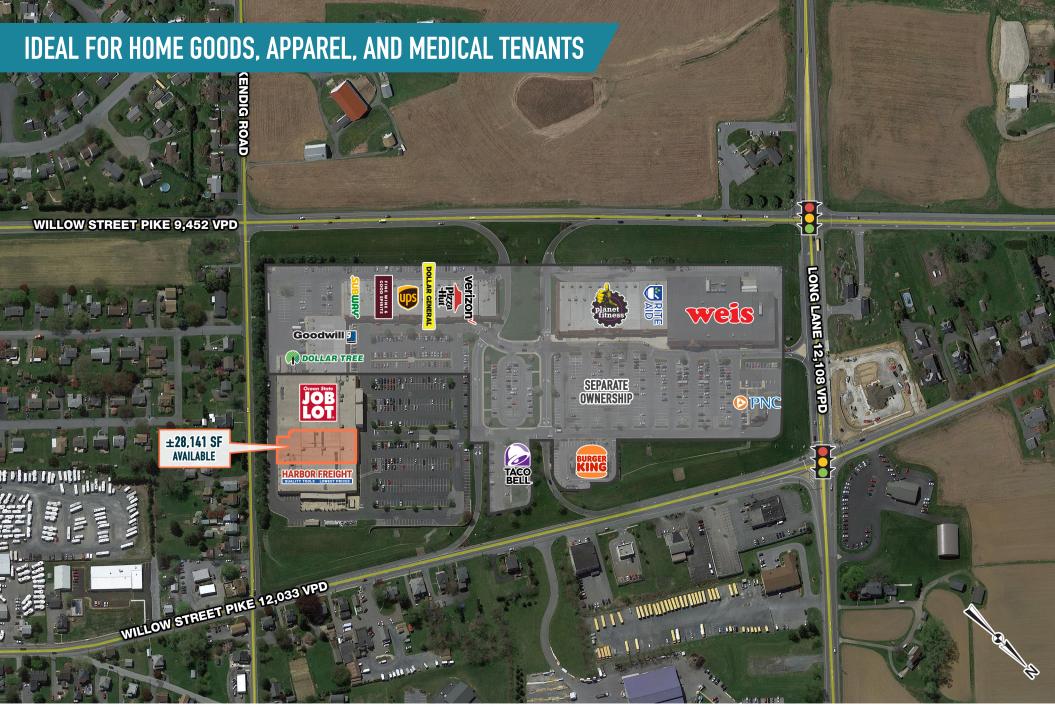

### KENDIG SQUARE SHOPPING CENTER

# **WILLOW STREET, PA**

**2600 WILLOW STREET PIKE N** 

±28,141 SF AVAILABLE FOR LEASE; GLA: ±86,479 SF

WILLOW STREET, PA
2600 WILLOW STREET PIKE N

The information and images contained herein are from sources deemed reliable. However, Metro Commercial Real Estate, Inc. makes no representation whatsoever as to their accuracy or authenticity, Images shown may be modified for illustrative purposes. Images may be out-of-date and not current. 01.31.24