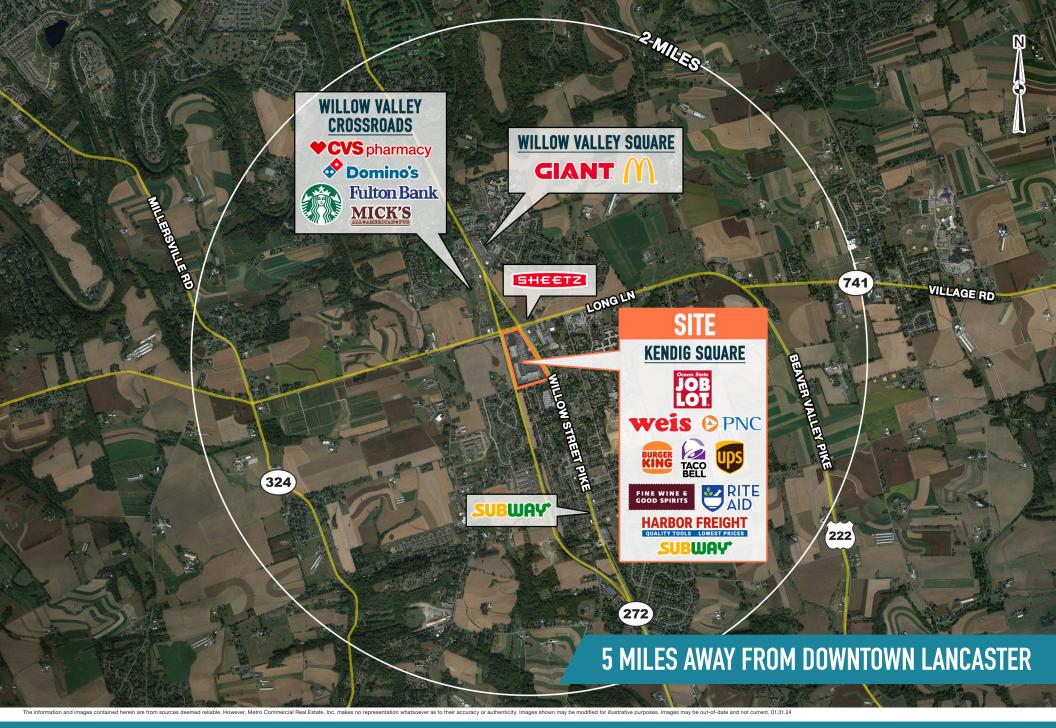

WILLOW STREET, PA
2600 WILLOW STREET PIKE N

The information and images contained herein are from sources deemed reliable. However, Metro Commercial Real Estate, Inc. makes no representation whatsoever as to their accuracy or authenticity, Images shown may be modified for illustrative purposes. Images may be out-of-date and not current. 01.31.24