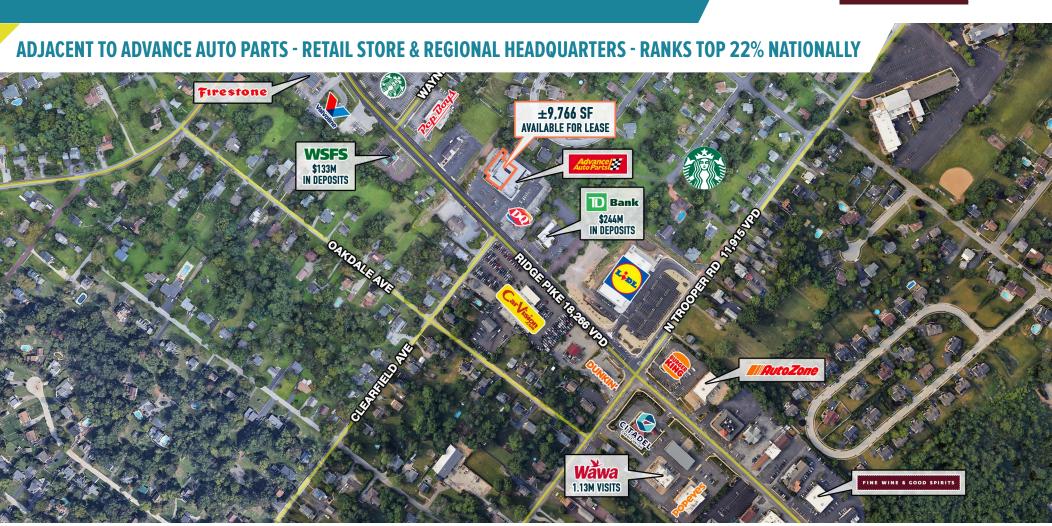

# TROOPER, PA

**2637 RIDGE PIKE** 

±9,766 SF AVAILABLE FOR LEASE







## get in touch.

#### **JONATHAN SPOERL**

office 215.893.0300 direct 215.282.0157 jspoerl@metrocommercial.com

#### **JOE DOUGHERTY**

office 610.825.5222 direct 610.260.2670 jdougherty@metrocommercial.com









The information and images contained herein are from sources deemed reliable. However, Metro Commercial Real Estate, Inc. makes no representation whatsoever as to their accuracy or authenticity. Images shown may be modified for illustrative purposes. Images may be out-of-date and not current. 05:







The information and images contained herein are from sources deemed reliable. However, Metro Commercial Real Estate, Inc., makes no representation whatsoever as to their accuracy or authenticity. Images shown may be modified for illustrative purposes. Images may be out-of-d