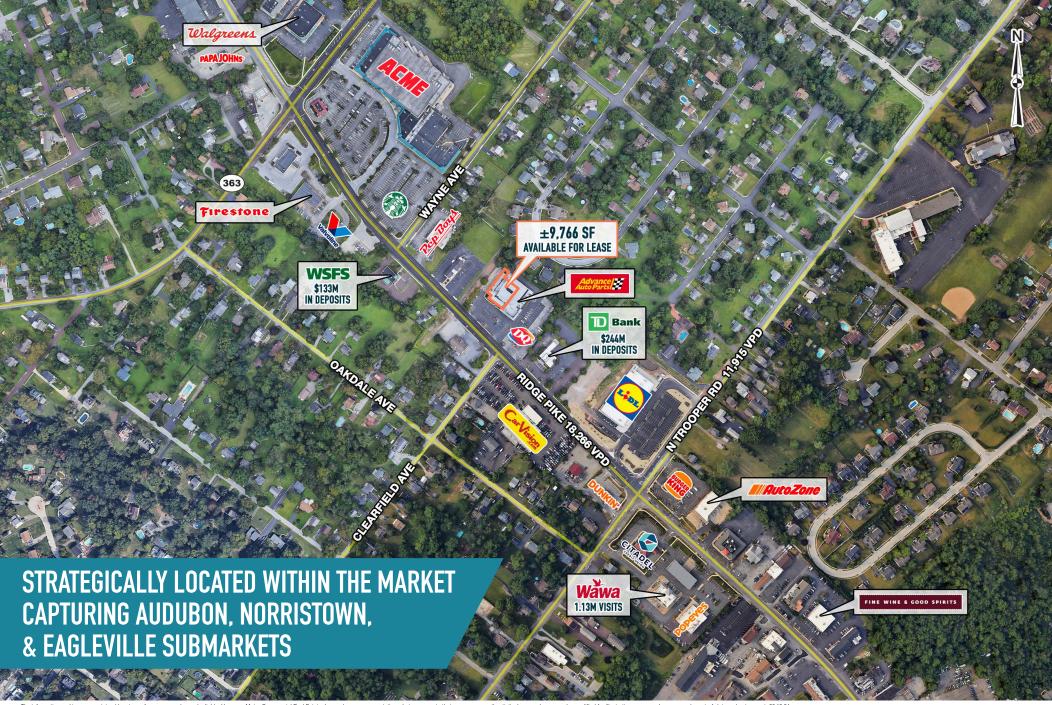

# TROOPER, PA

**2637 RIDGE PIKE** 

±9,766 SF AVAILABLE FOR LEASE







## get in touch.

#### **JONATHAN SPOERL**

office 215.893.0300 direct 215.282.0157 jspoerl@metrocommercial.com

#### **JOE DOUGHERTY**

office 610.825.5222 direct 610.260.2670 jdougherty@metrocommercial.com









The information and images contained herein are from sources deemed reliable. However, Metro Commercial Real Estate, Inc. makes no representation whatsoever as to their accuracy or authenticity. Images shown may be modified for illustrative purposes. Images may be out-of-date and not current. 05:







The information and images contained herein are from sources deemed reliable. However, Metro Commercial Real Estate, Inc., makes no representation whatsoever as to their accuracy or authenticity. Images shown may be modified for illustrative purposes. Images may be out-of-date and not current. 05.







The information and images contained herein are from sources deemed reliable. However, Metro Commercial Real Estate, Inc. makes no representation whatsoever as to their accuracy or authenticity. Images shown may be modified for illustrative purposes. Images may be out-of-date and not current. 05





## FLOOR PLAN



The information and images contained herein are from sources deemed reliable. However, Metro Commercial Real Estate, Inc. makes no representation whatsoever as to their accu