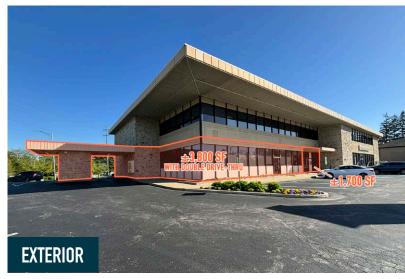

## SPRINGFIELD, PA

905 SPROUL ROAD

±1,700 - 5,575 SF AVAILABLE FOR LEASE

## PROPERTY PHOTOS

The information and images contained herein are from sources deemed reliable. However, Metro Commercial Real Estate, Inc. makes no representation whatsoever as to their accuracy or authenticity. Images shown may be modified for illustrative purposes. Images may be out-of-date and not current. 06.10.