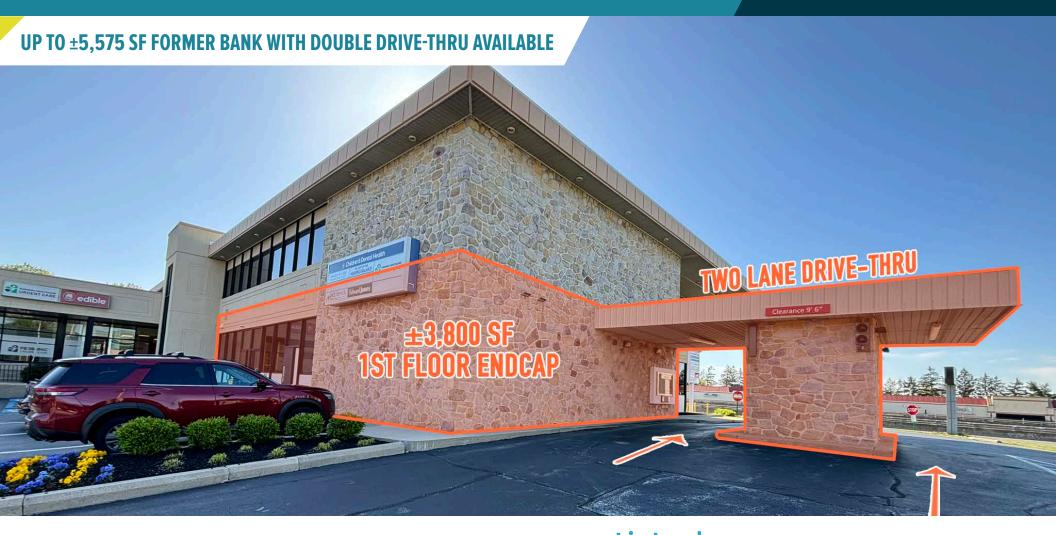

## SPRINGFIELD, PA

905 SPROUL ROAD

±1,700 - 5,575 SF AVAILABLE FOR LEASE

# DRIVE-THRU ENDCAP!

## PROPERTY PHOTOS

The information and images contained herein are from sources deemed reliable. However, Metro Commercial Real Estate, Inc. makes no representation whatsoever as to their accuracy or authenticity. Images shown may be modified for illustrative purposes. Images may be out-of-date and not current. 06.10.