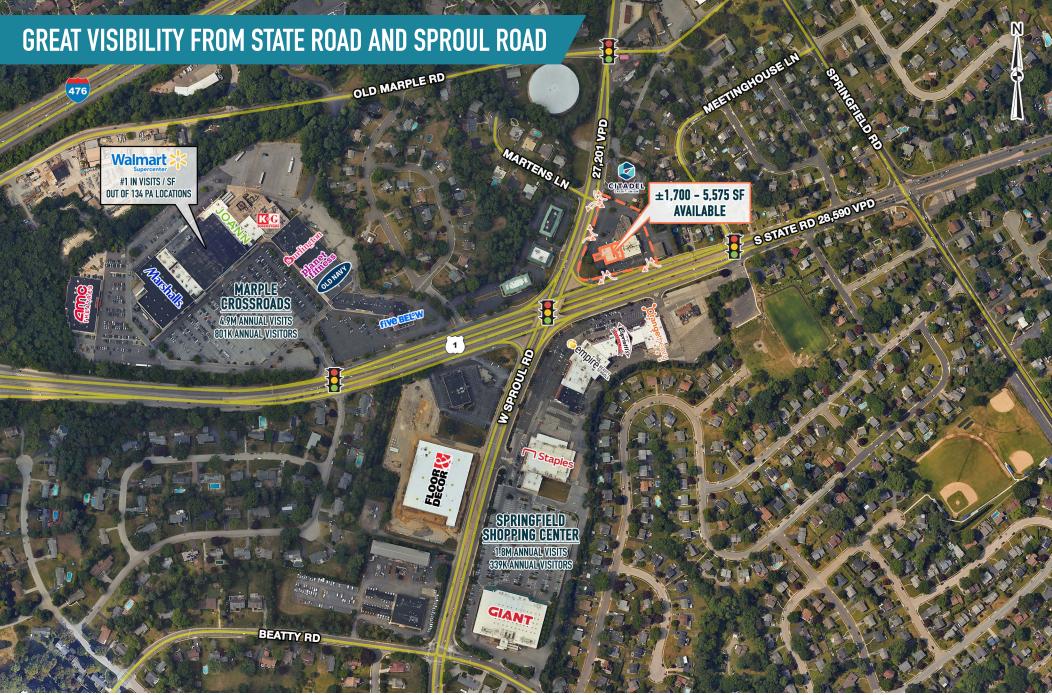

## SPRINGFIELD, PA

905 SPROUL ROAD

±1,700 - 5,575 SF AVAILABLE FOR LEASE

The information and images contained herein are from sources deemed reliable. However, Metro Commercial Real Estate, Inc. makes no representation whatsoever as to their accuracy or authenticity. Images shown may be modified for illustrative purposes. Images may be out-of-date and not current. 06: