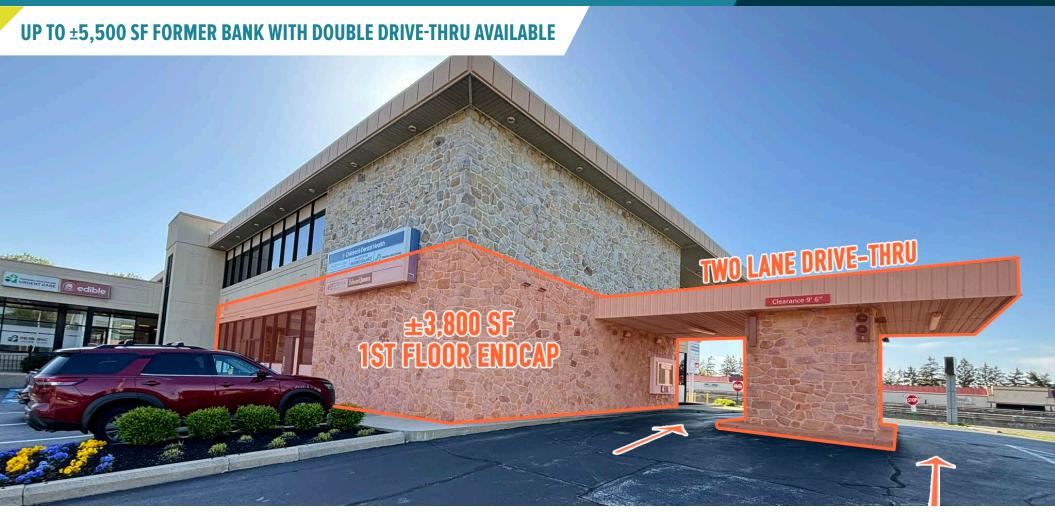

## SPRINGFIELD, PA

905 SPROUL ROAD

±1,700 - 5,500 SF AVAILABLE FOR LEASE

# DRIVE-THRU ENDCAP!

## PROPERTY PHOTOS

The information and images contained herein are from sources deemed reliable. However, Metro Commercial Real Estate, Inc. makes no representation whatsoever as to their accuracy or authenticity. Images shown may be modified for illustrative purposes. Images may be out-of-date and not current. 02.03