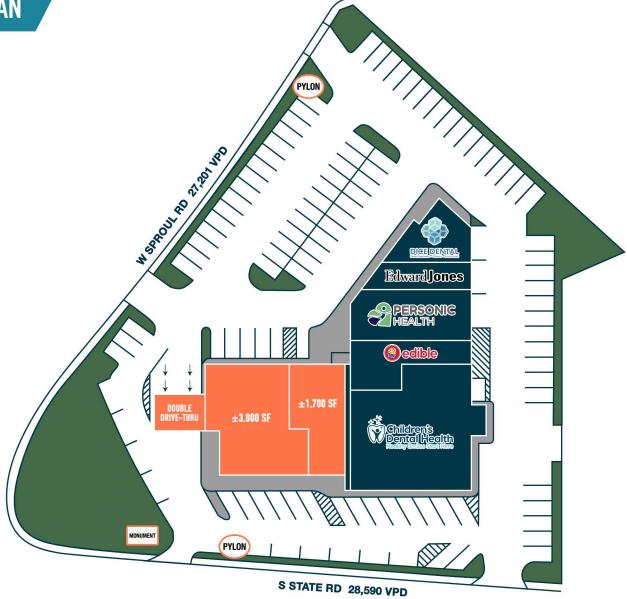

SPROUL ROAD & STATE ROAD SPRINGFIELD, PA 905 SPROUL ROAD

FIRST LEVEL SITE PLAN

The information and images contained herein are from sources deemed reliable. However, Metro Commercial Real Estate, inc. makes no representation whatsoever as to their accuracy or authenticity. Images shown may be modified for illustrative purposes. Images may be out-of-date and not current. 02.03.16