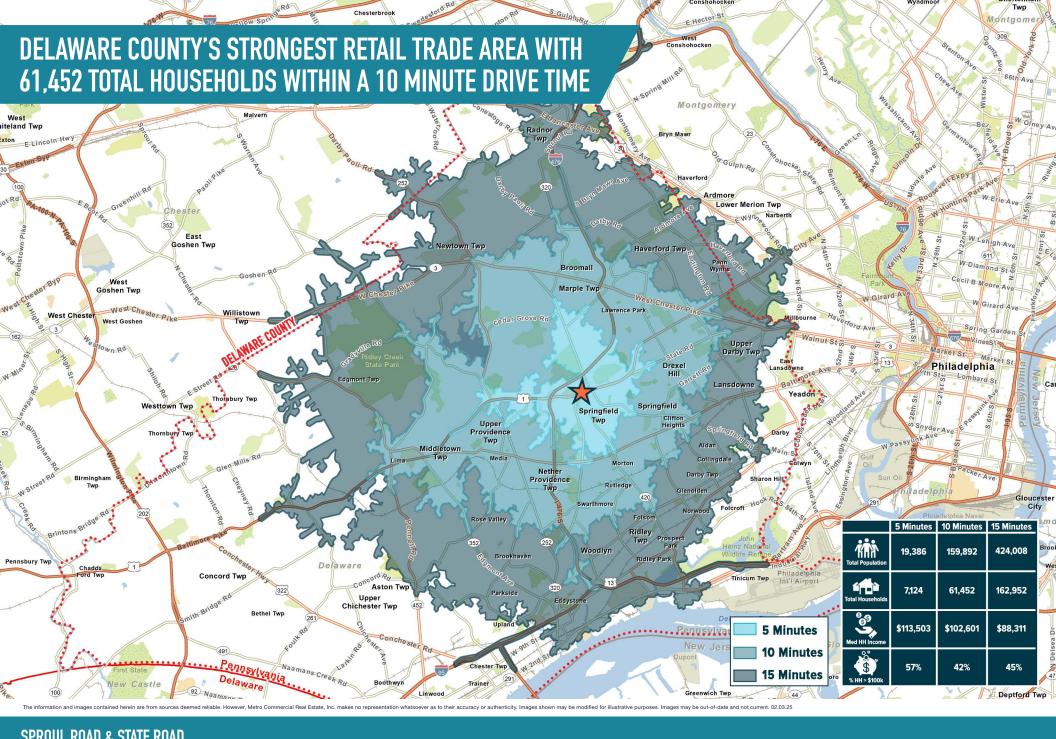

## SPRINGFIELD, PA

905 SPROUL ROAD

±1,700 - 5,500 SF AVAILABLE FOR LEASE

# DRIVE-THRU ENDCAP!





### get in touch.

#### **BRENDAN MULLIGAN**

office 610.825.5222 direct 610.260.2688 bmulligan@metrocommercial.com

#### **JOE DOUGHERTY**

office 610.825.5222 direct 610.260.2670 idougherty@metrocommercial.com



SPROUL ROAD & STATE ROAD

SPRINGFIELD, PA

905 SPROUL ROAD





The information and integes contained never are from sources deemed reliable. However, mend Continued and indicating in the information and integes contained in integes shown may be incurred in initiating purposes, integes may be out-of-case and not current, usually contained in integer and in the integer shown may be incurred in initiating purposes, integer and in the integer and in the integer shown may be incurred in initiating purposes, integer and in the integer and in the integer shown may be incurred in initiating purposes, integer and in the integer and in the integer shown may be incurred in initiating purposes, integer and in the integer and integer







The information and images contained herein are from source