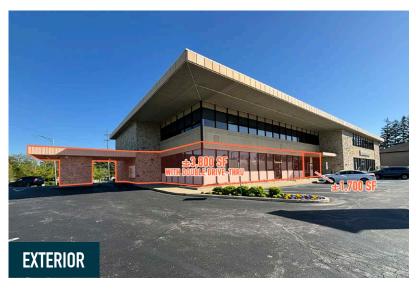

## SPRINGFIELD, PA

905 SPROUL ROAD

±1,700 - 5,500 SF AVAILABLE FOR LEASE

# DRIVE-THRU ENDCAP!

## PROPERTY PHOTOS

The information and images contained herein are from sources deemed reliable. However, Metro Commercial Real Estate, Inc. makes no representation whatsoever as to their accuracy or authenticity. Images shown may be modified for illustrative purposes. Images may be out-of-date and not current. 02.03