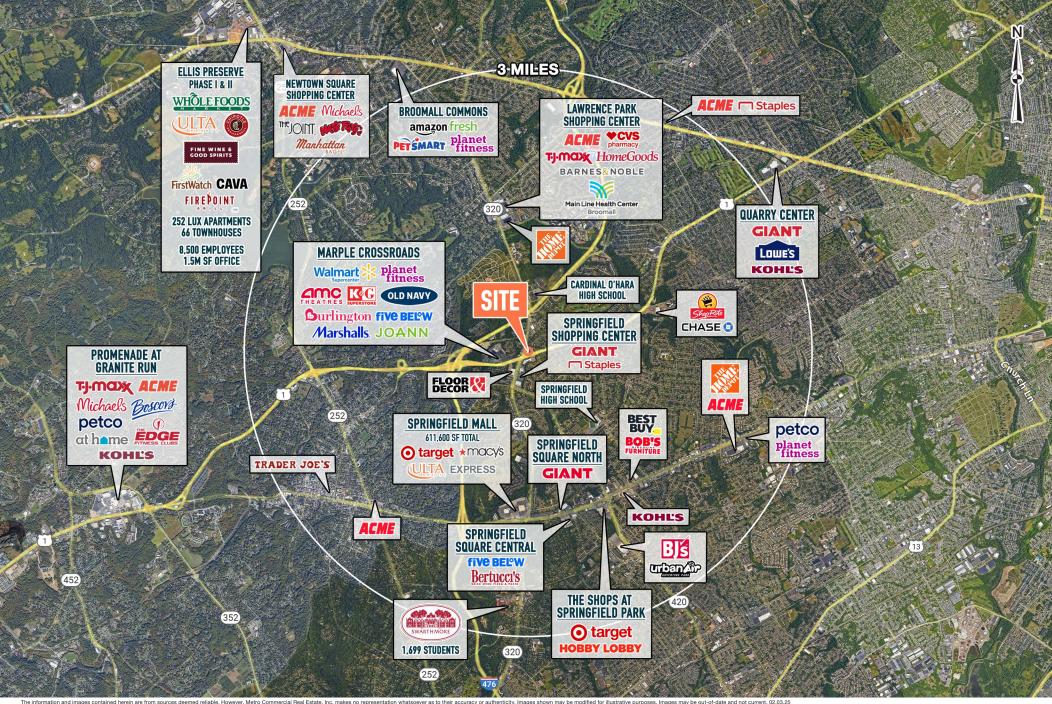

## SPRINGFIELD, PA

905 SPROUL ROAD

±1,700 - 5,500 SF AVAILABLE FOR LEASE

# DRIVE-THRU ENDCAP!





### get in touch.

#### **BRENDAN MULLIGAN**

office 610.825.5222 direct 610.260.2688 bmulligan@metrocommercial.com

#### **JOE DOUGHERTY**

office 610.825.5222 direct 610.260.2670 idougherty@metrocommercial.com



SPROUL ROAD & STATE ROAD

SPRINGFIELD, PA

905 SPROUL ROAD





The information and integes contained never are from sources deemed reliable. However, mend Continued and indicating in the information and integes contained in integes shown may be incurred in initiating purposes, integes may be out-of-case and not current, usually contained in integer and in the integer shown may be incurred in initiating purposes, integer and in the integer and in the integer shown may be incurred in initiating purposes, integer and in the integer and in the integer shown may be incurred in initiating purposes, integer and in the integer and in the integer shown may be incurred in initiating purposes, integer and in the integer and integer







The information and images contained herein are from sources deemed reliable. However, Metro Commercial Real Estate, Inc. m