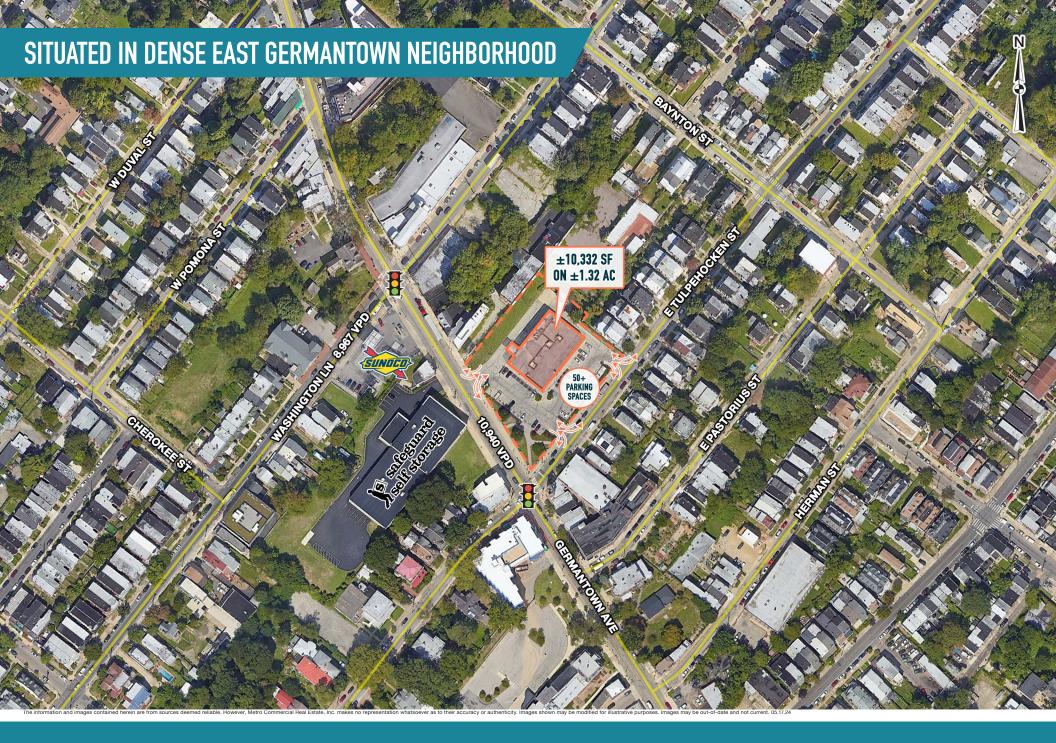

# PHILADELPHIA, PA

 $\pm$ 10,332 SF ON  $\pm$ 1.32 ACRES AVAILABLE FOR LEASE PHILADELPHIA MSA

## PROPERTY PHOTOS

The information and images contained herein are from sources deemed reliable. However, Metro Commercial Real Estate, Inc. makes no representation whatsoever as to their accuracy or authenticity. Images shown may be modified for illustrative purposes. Images may be out-of-date and not current. 05.17.24