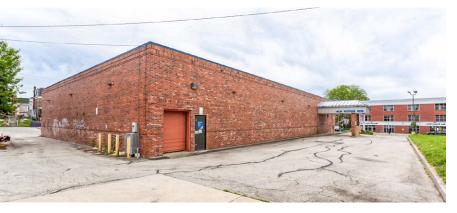

# PHILADELPHIA, PA

 $\pm$ 10,332 SF ON  $\pm$ 1.32 ACRES AVAILABLE FOR LEASE PHILADELPHIA MSA

# FORMER RITE AID

## PROPERTY PHOTOS

The information and images contained herein are from sources deemed reliable. However, Metro Commercial Real Estate, Inc. makes no representation whatsoever as to their accuracy or authenticity. Images shown may be modified for illustrative purposes. Images may be out-of-date and not current. 05.17.24