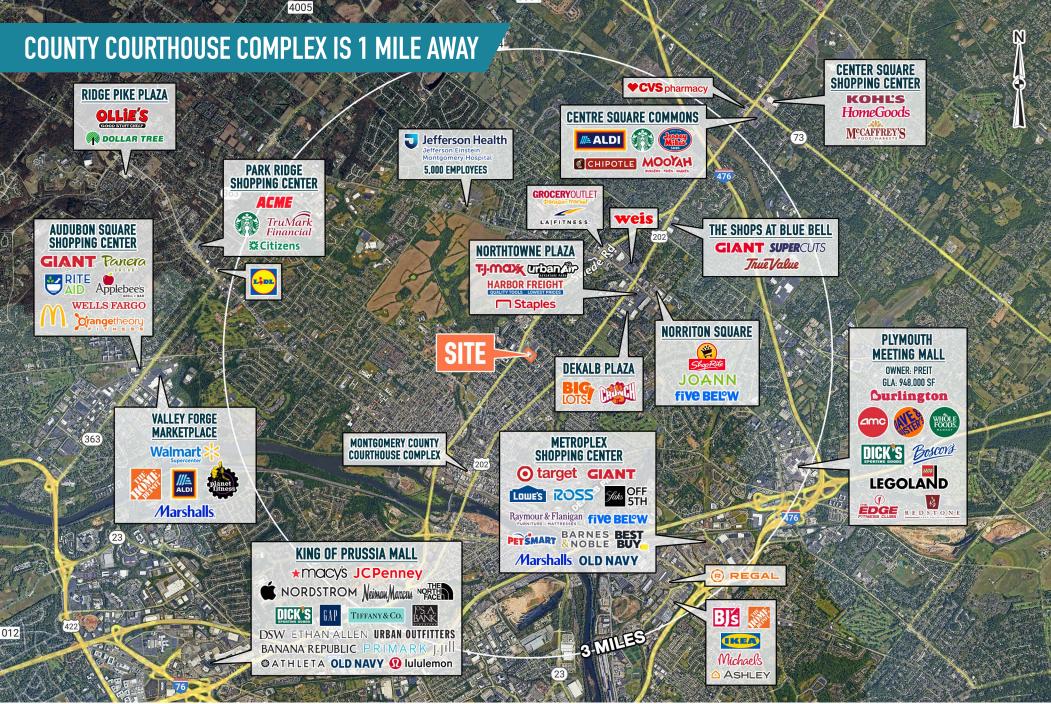

## FORMER DAVITA FACILITY NORRISTOWN, PA

1700 MARKLEY STREET

±7,929 SF AVAILABLE FOR LEASE