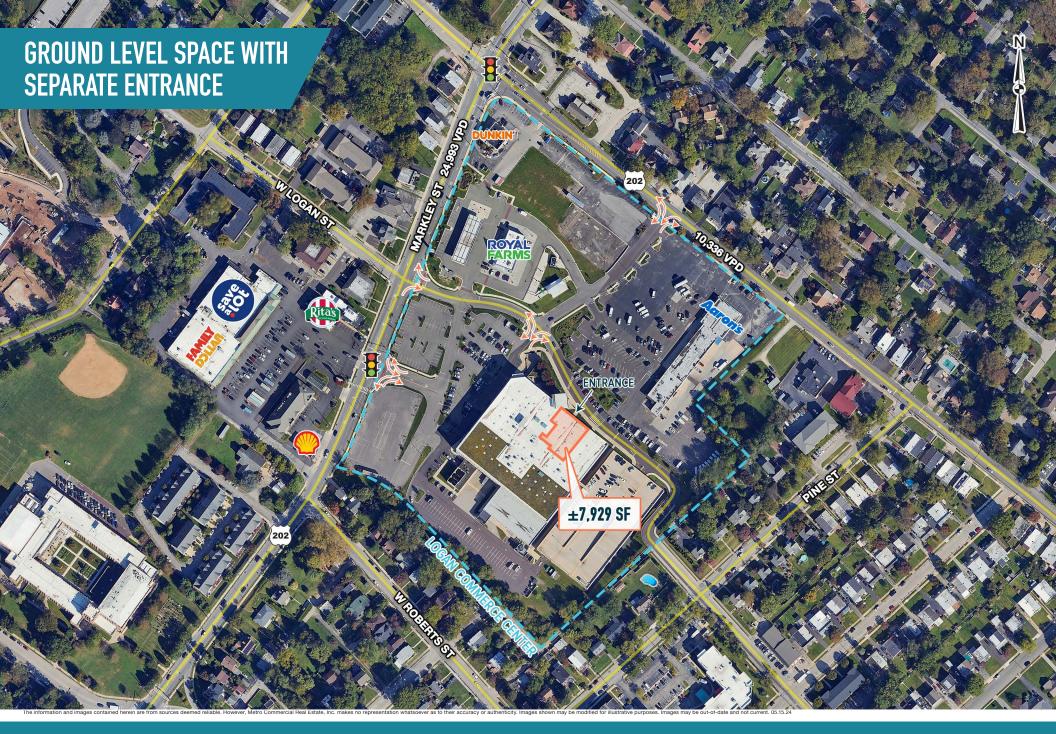

## FORMER DAVITA FACILITY NORRISTOWN, PA

1700 MARKLEY STREET

±7,929 SF AVAILABLE FOR LEASE