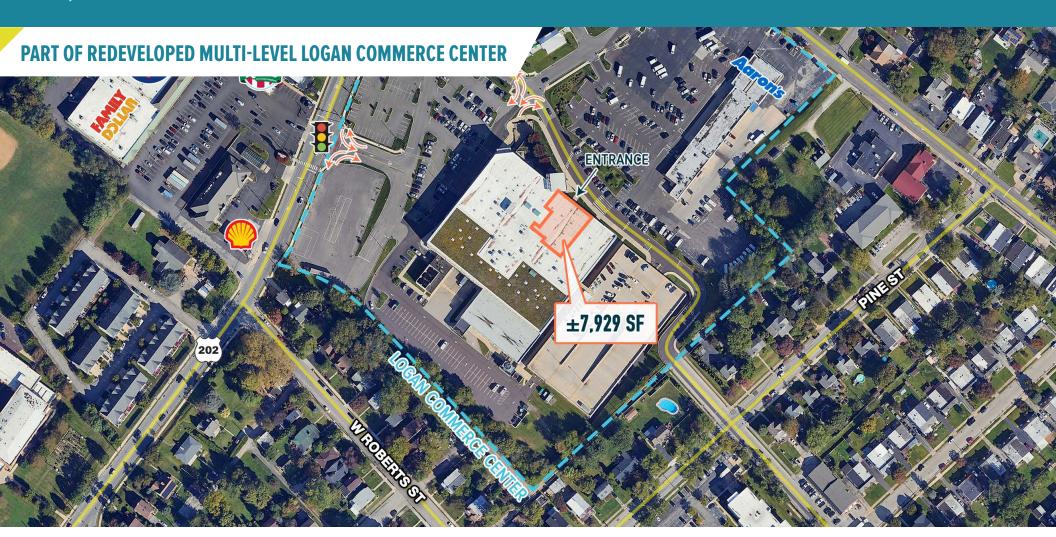

## FORMER DAVITA FACILITY NORRISTOWN, PA

1700 MARKLEY STREET

±7,929 SF AVAILABLE FOR LEASE