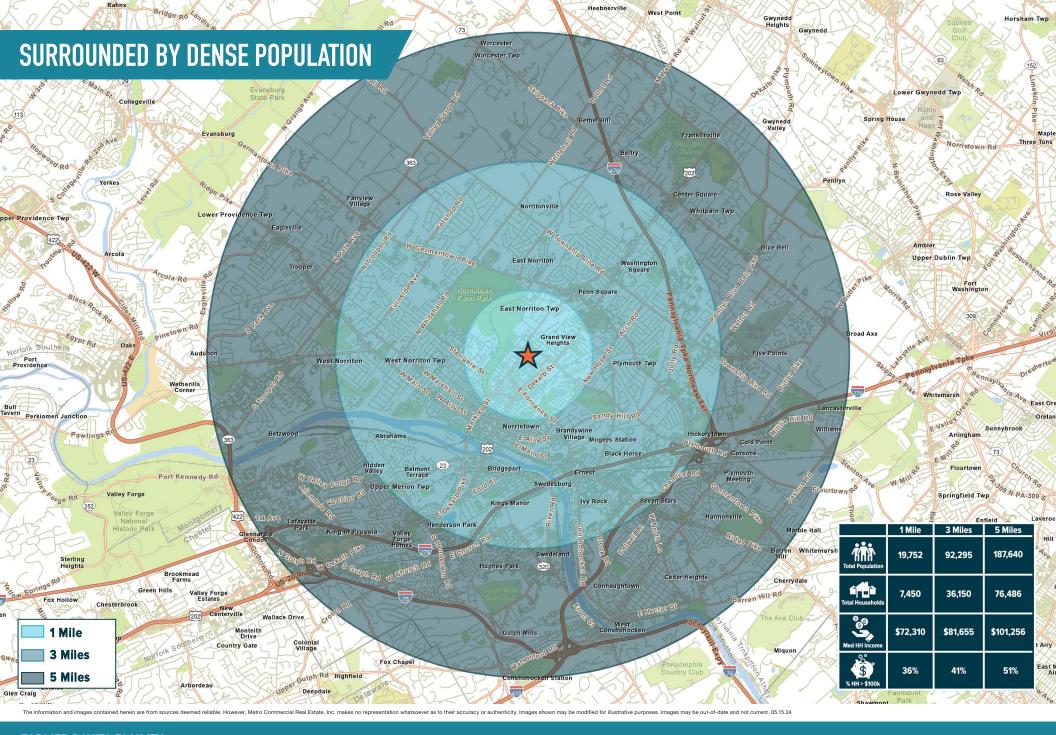

## FORMER DAVITA FACILITY NORRISTOWN, PA

1700 MARKLEY STREET

±7,929 SF AVAILABLE FOR LEASE