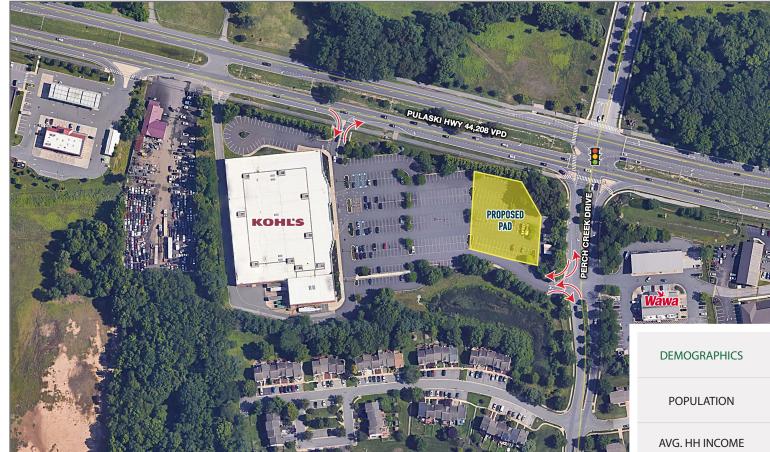

## KOHL'S PAD SITE - GROUND LEASE ONLY

2800 Pulaski Hwy, Newark, DE 19702 (#504)

| DEMOGRAPHICS              | 1 MILE    | 3 MILES   | 5 MILES   |
|---------------------------|-----------|-----------|-----------|
| POPULATION                | 5,046     | 37,239    | 103,546   |
| AVG. HH INCOME            | \$138,780 | \$120,337 | \$107,305 |
| HOUSEHOLDS                | 1,813     | 13,624    | 38,780    |
| AVG. CONSUMER<br>SPENDING | \$117,234 | \$102,421 | \$91,843  |

- Pad site available for ground lease (approx. location shown above)
- Located in Newark, DE
- Co-Tenants include Kohl's
- Other retailers in the sub-market include Regal, Home Depot, Dollar Tree, Wawa