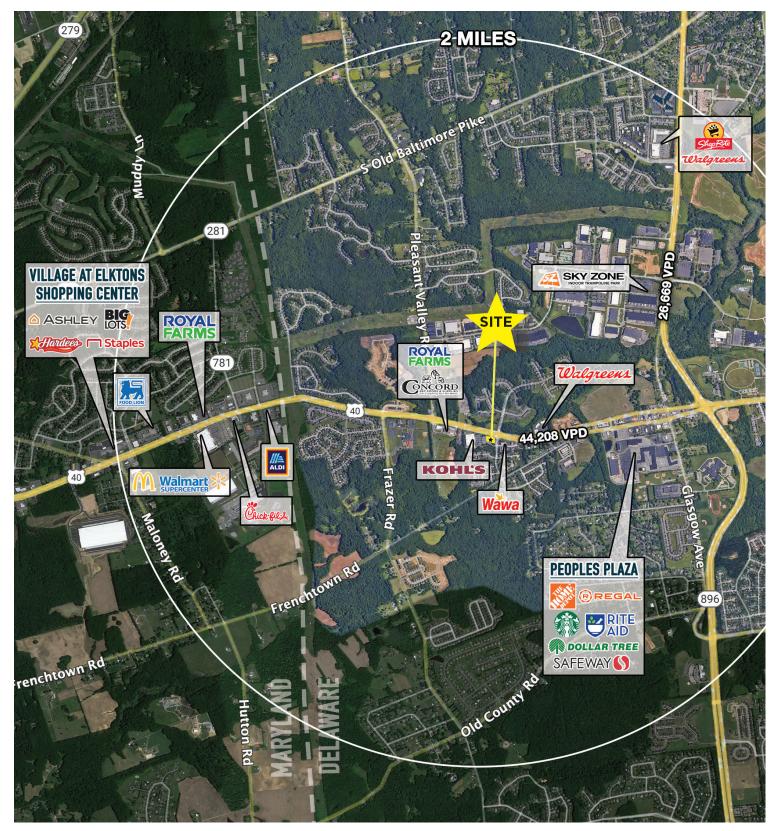

- Pad site available for ground lease (approx. location shown above)
- Located in Newark, DE
- Co-Tenants include Kohl's
- Other retailers in the sub-market include Regal, Home Depot, Dollar Tree, Wawa