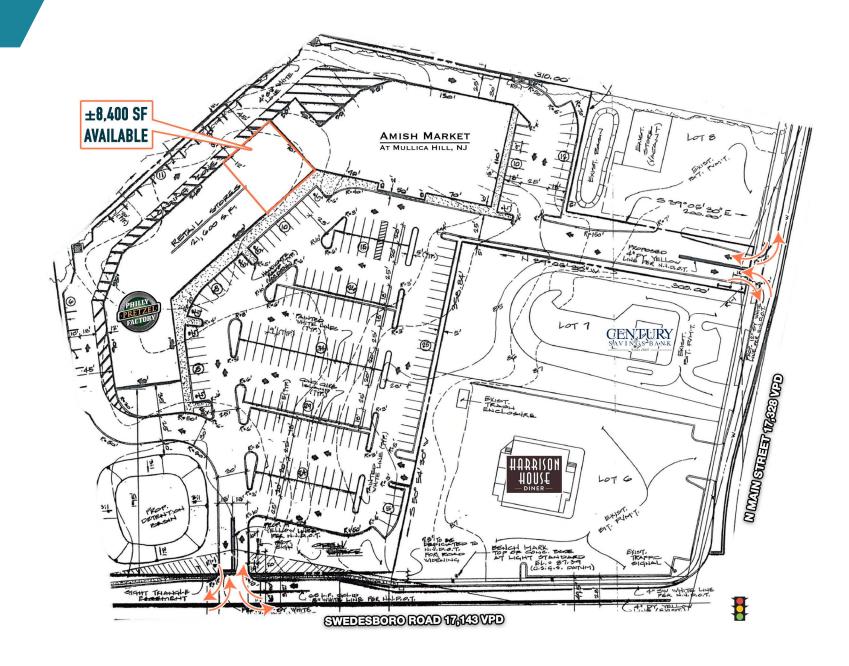

# SITE PLAN

FORMER RITE AID MULLICA HILL, NJ

**108 SWEDESBORO ROAD** 

information and images contained herein are from sources deemed reliable. However, Metro Commercial Real Estate, Inc. makes no representation whatsoever as to their accuracy or authenticity. Images shown may be modified for illustrative purposes. Images may be out-of-date and not current. 04 02.24