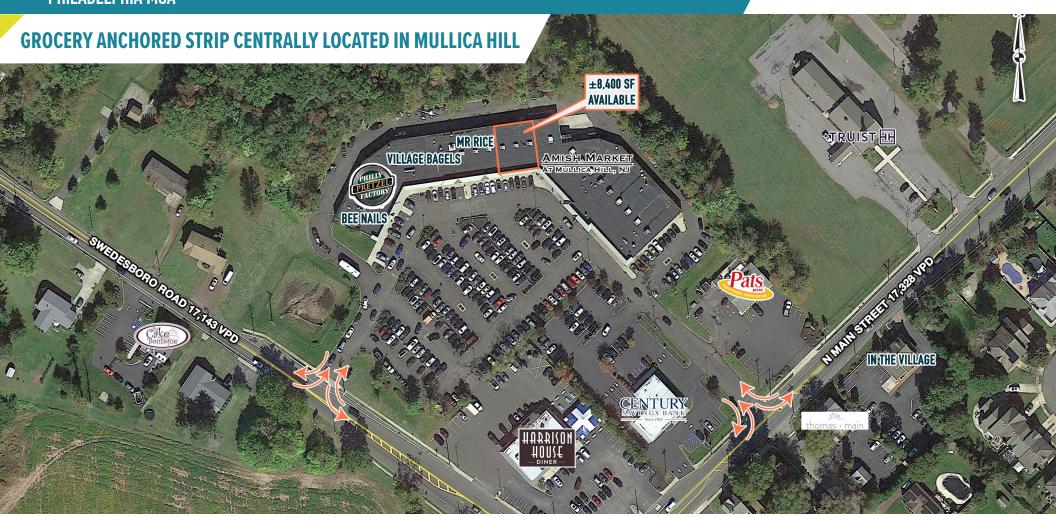

# SITE PLAN

FORMER RITE AID MULLICA HILL, NJ

**108 SWEDESBORO ROAD** 

information and images contained herein are from sources deemed reliable. However, Metro Commercial Real Estate, Inc. makes no representation whatsoever as to their accuracy or authenticity. Images shown may be modified for illustrative purposes. Images may be out-of-date and not current. 04 02.24