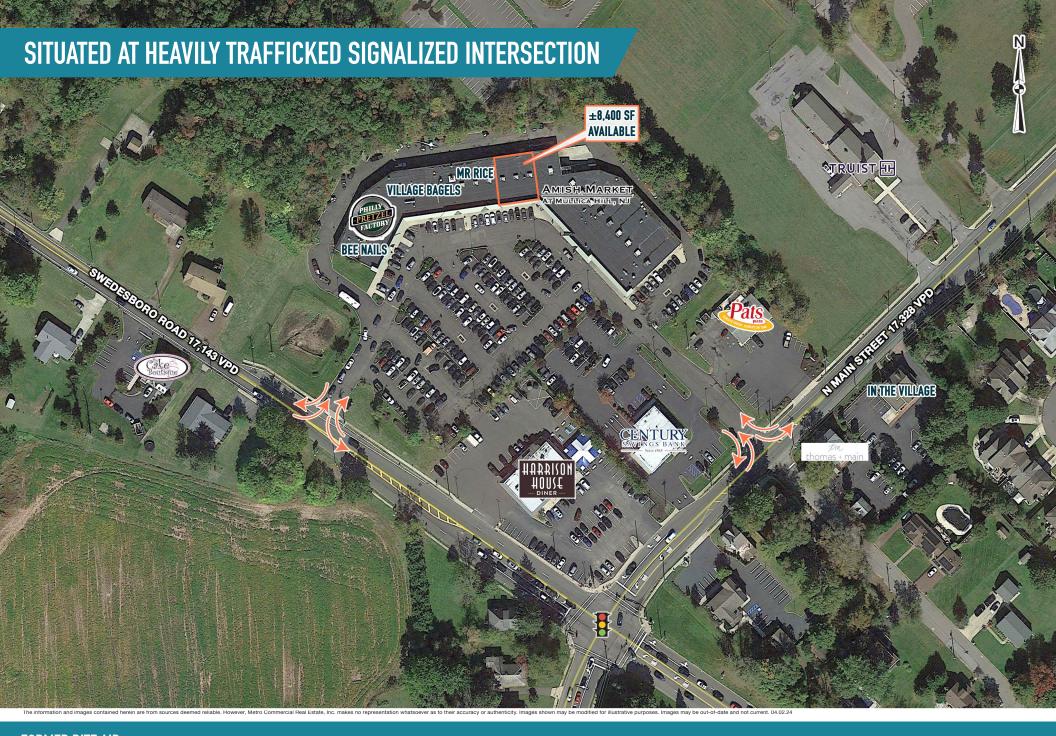

# SITE PLAN

FORMER RITE AID MULLICA HILL, NJ

**108 SWEDESBORO ROAD** 

information and images contained herein are from sources deemed reliable. However, Metro Commercial Real Estate, Inc. makes no representation whatsoever as to their accuracy or authenticity. Images shown may be modified for illustrative purposes. Images may be out-of-date and not current. 04 02.24