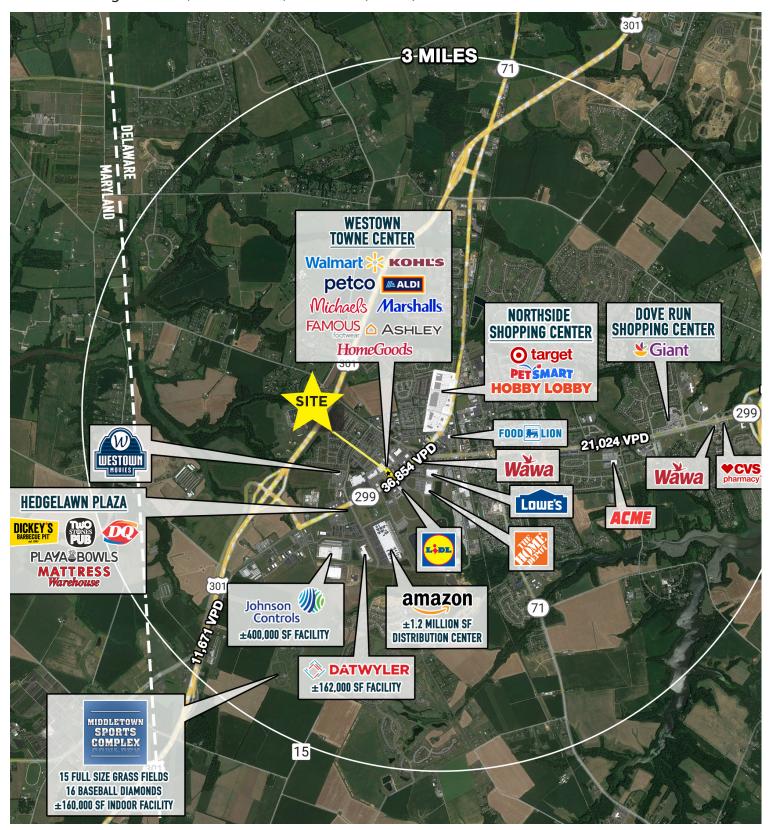

**SPENDING** 

\$70,041

- Pad site available for ground lease (approx. location shown above)
- Located in Middletown, DE
- Co-Tenants include Kohl's, Walmart, Michael's, Marshalls, Aldi
- Other retailers in the sub-market include Home Depot, Lidl, Lowe's, Food Lion, Westown Movies, Giant