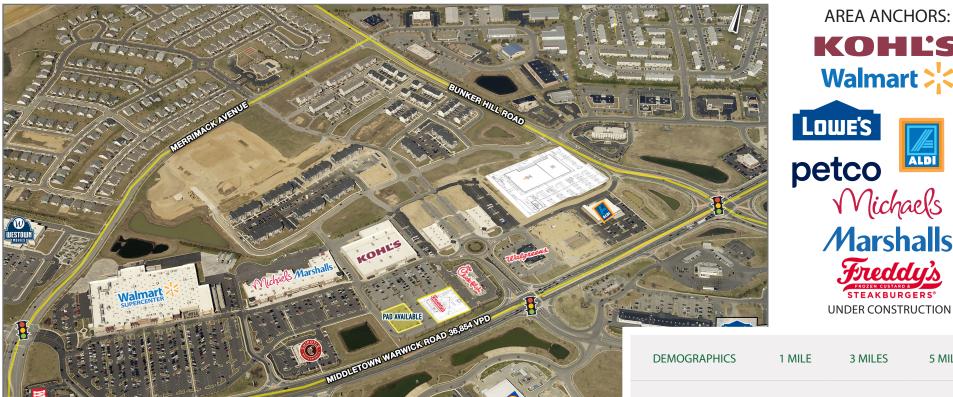

**SPENDING** 

\$70,041

- Pad site available for ground lease (approx. location shown above)
- Located in Middletown, DE
- Co-Tenants include Kohl's, Walmart, Michael's, Marshalls, Aldi
- Other retailers in the sub-market include Home Depot, Lidl, Lowe's, Food Lion, Westown Movies, Giant