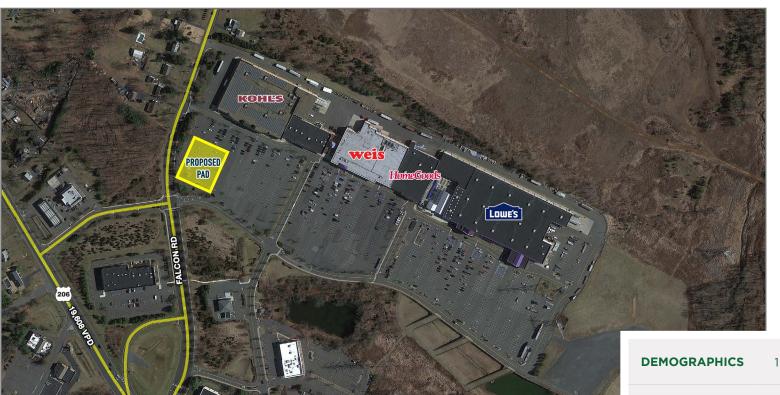

## **KOHL'S PAD SITE - GROUND LEASE ONLY**

315 US-206, Hillsborough Township, NJ 08844 (#478)

AREA ANCHORS:

HomeGoods

| DEMOGRAPHICS   | 1 MILE    | 3 MILES   | 5 MILES   |
|----------------|-----------|-----------|-----------|
| POPULATION     | 7,545     | 43,510    | 111,856   |
| AVG. HH INCOME | \$132,920 | \$162,384 | \$168,384 |
| HOUSEHOLDS     | 3,057     | 16,529    | 42,051    |
| AVG. CONSUMER  | \$111,450 | \$136,308 | \$141,611 |

- · Located in Hillsborough Township, NJ
- · Co-Tenants include Kohl's, Lowe's, Weis, Homegoods
- · Other retailers in the sub-market include Shop Rite

FOR MORE INFORMATION, CONTACT EXCLUSIVE AGENTS:

JOE DOUGHERTY VALERIE BARGER