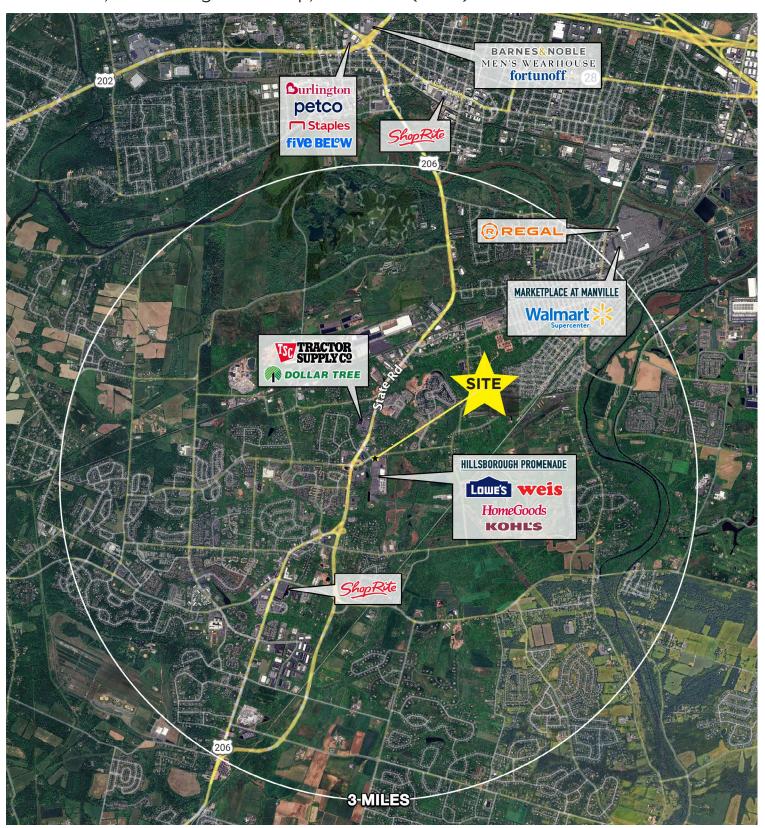

- · Located in Hillsborough Township, NJ
- · Co-Tenants include Kohl's, Lowe's, Weis, Homegoods
- · Other retailers in the sub-market include Shop Rite

FOR MORE INFORMATION, CONTACT EXCLUSIVE AGENTS:

JOE DOUGHERTY VALERIE BARGER