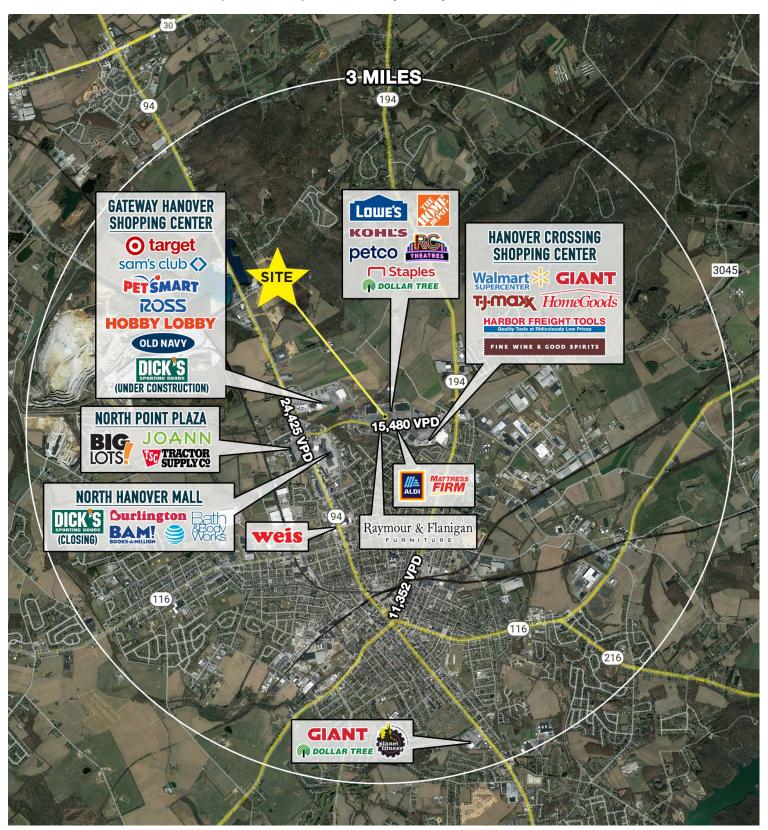

- Pad site available for ground lease (approx. location shown above)
- Located in Hanover, PA
- Co-Tenants include Kohl's, Lowe's, Home Depot, Petco, Staples, Dollar Tree, Chick-Fil-A, McDonald's, Chilli's, Truist
- Other retailers in the sub-market include Target, Sam's Club, Walmart, Giant