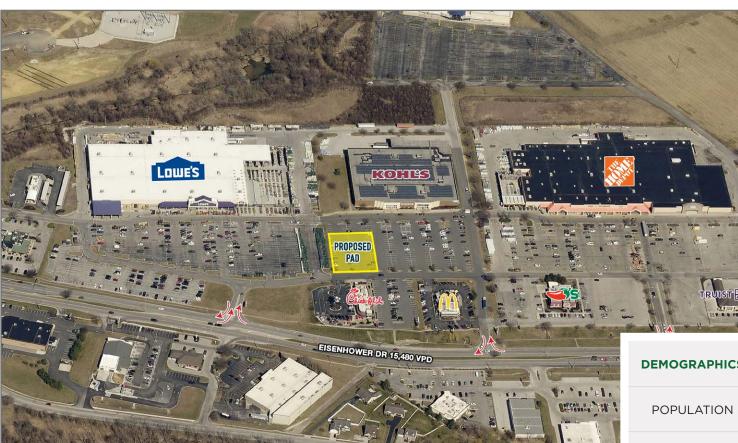

## **KOHL'S PAD SITE - GROUND LEASE ONLY**

360 W Eisenhower Drive, Hanover, PA 17331 (#338)

**AREA ANCHORS:** 

|  | DEMOGRAPHICS           | 1 MILE    | 3 MILES  | 5 MILES  |
|--|------------------------|-----------|----------|----------|
|  | POPULATION             | 3,514     | 37,709   | 66,168   |
|  | AVG. HH INCOME         | \$106,760 | \$82,864 | \$90,862 |
|  | HOUSEHOLDS             | 1,649     | 15,848   | 26,831   |
|  | AVG. CONSUMER SPENDING | \$92,396  | \$71,746 | \$78,358 |

- Pad site available for ground lease (approx. location shown above)
- Located in Hanover, PA
- Co-Tenants include Kohl's, Lowe's, Home Depot, Petco, Staples, Dollar Tree, Chick-Fil-A, McDonald's, Chilli's, Truist
- Other retailers in the sub-market include Target, Sam's Club, Walmart, Giant