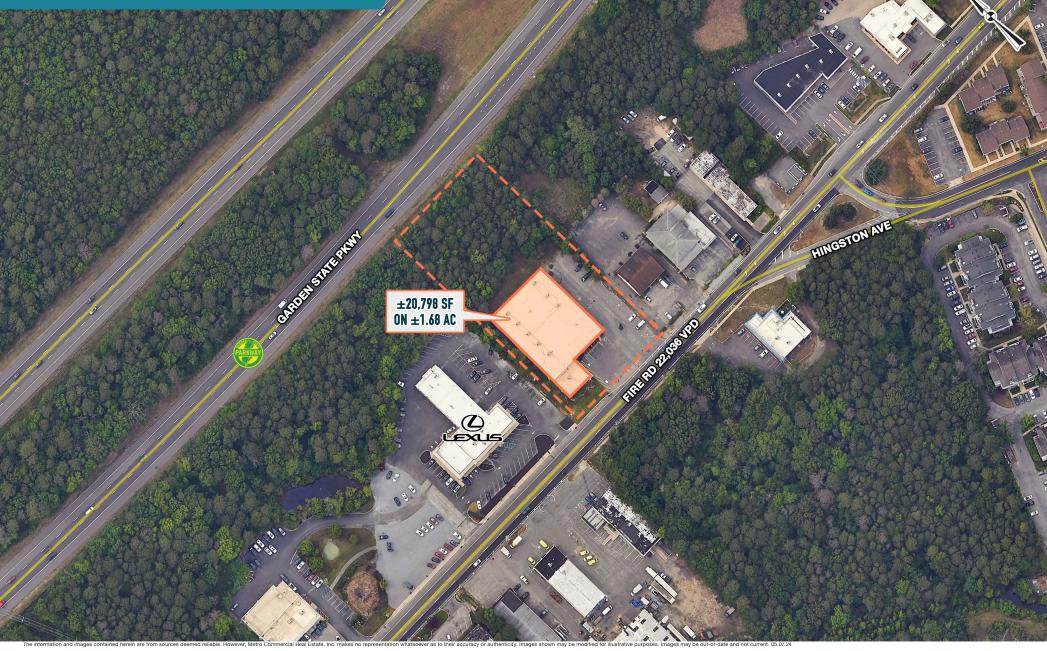

# EGG HARBOR TOWNSHIP, NJ 3157 FIRE ROAD

 $\pm$ 20,798 SF BUILDING ON  $\pm$ 1.68 AC AVAILABLE FOR LEASE

# HIGH VISIBILITY, EASILY ACCESSIBLE

MetroCommercial.com

FALL 2024 DELIVERY

EGG HARBOR TOWNSHIP, NJ

**3157 FIRE ROAD** 

nformation and images contained herein are from sources deemed reliable. However, Metro Commercial Real Estate, Inc. makes no representation whatsoever as to their accuracy or authenticity. Images shown may be modified for illustrative purposes. Images may be out-of-date and not current. 05.07.24