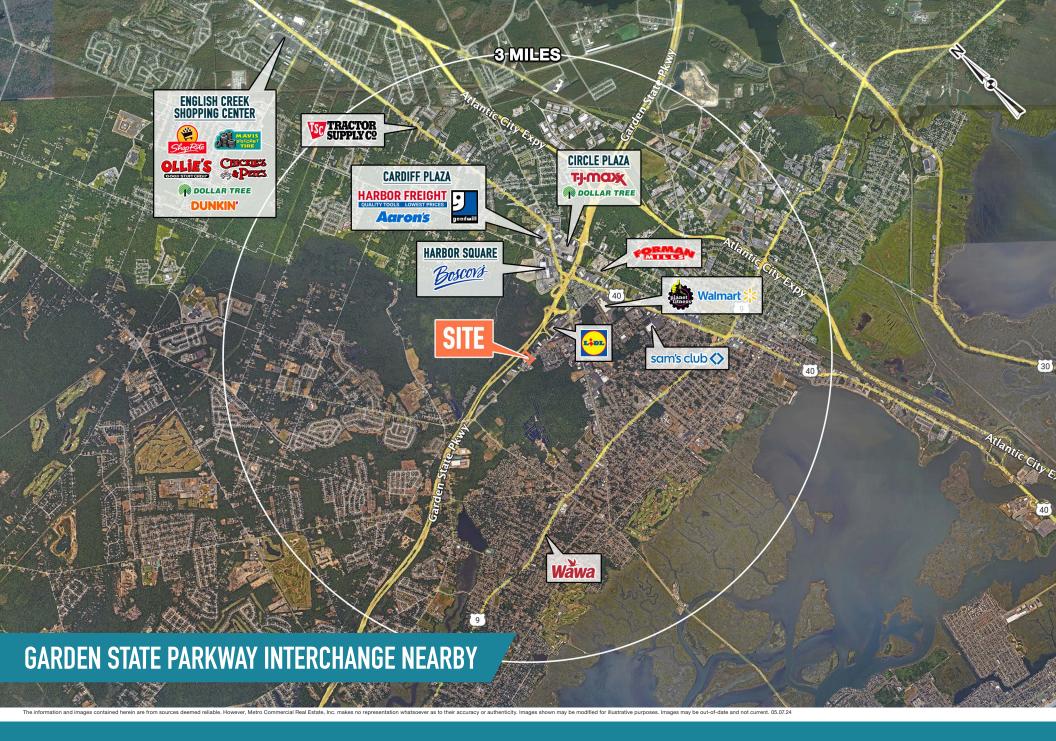

# EGG HARBOR TOWNSHIP, NJ 3157 FIRE ROAD

 $\pm$ 20,798 SF BUILDING ON  $\pm$ 1.68 AC AVAILABLE FOR LEASE





#### get in touch.

#### **BRENT BARBEHENN**

office 856.866.1900 direct 856.222.3036 bbarbehenn@metrocommercial.com

MetroCommercial.com | PLYMOUTH MEETING, PA | MOUNT LAUREL, NJ | MIAMI, FL | PHILADELPHIA, PA



The information and images contained herein are from sources deemed reliable. However, Metro Commercial Real Estate, Inc. makes no representation whatsoever as to their accuracy or authenticity. Images shown may be modified for illustrative purposes. Images may be out-of-date and not current. 05.07.24

### EGG HARBOR TOWNSHIP, NJ 3157 FIRE ROAD





# EGG HARBOR TOWNSHIP, NJ 3157 FIRE ROAD



MetroCommercial.com

# HIGH VISIBILITY, EASILY ACCESSIBLE







MetroCommercial.com

FALL 2024 DELIVERY

EGG HARBOR TOWNSHIP, NJ

**3157 FIRE ROAD** 



nformation and images contained herein are from sources deemed reliable. However, Metro Commercial Real Estate, Inc. makes no representation whatsoever as to their accuracy or authenticity. Images shown may be modified for illustrative purposes. Images may be out-of-date and not current. 05.07.24



18