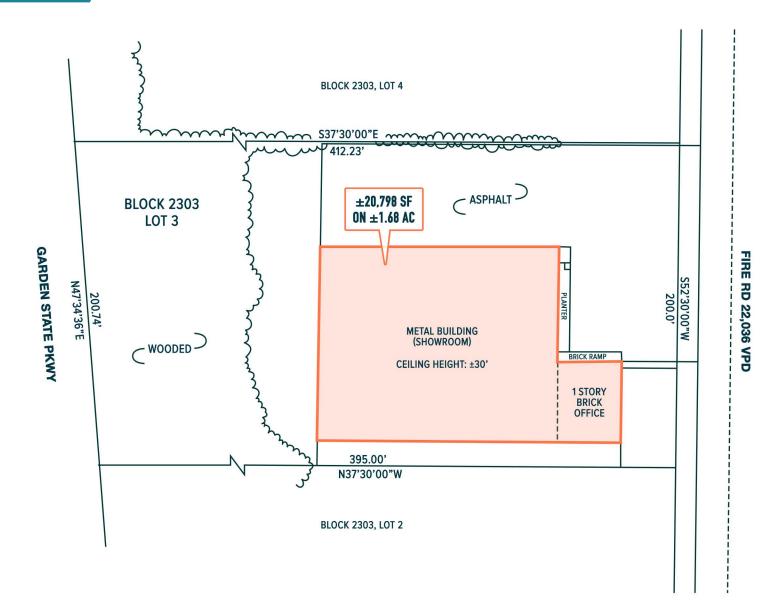

# EGG HARBOR TOWNSHIP, NJ 3157 FIRE ROAD

 $\pm$ 20,798 SF BUILDING ON  $\pm$ 1.68 AC AVAILABLE FOR LEASE