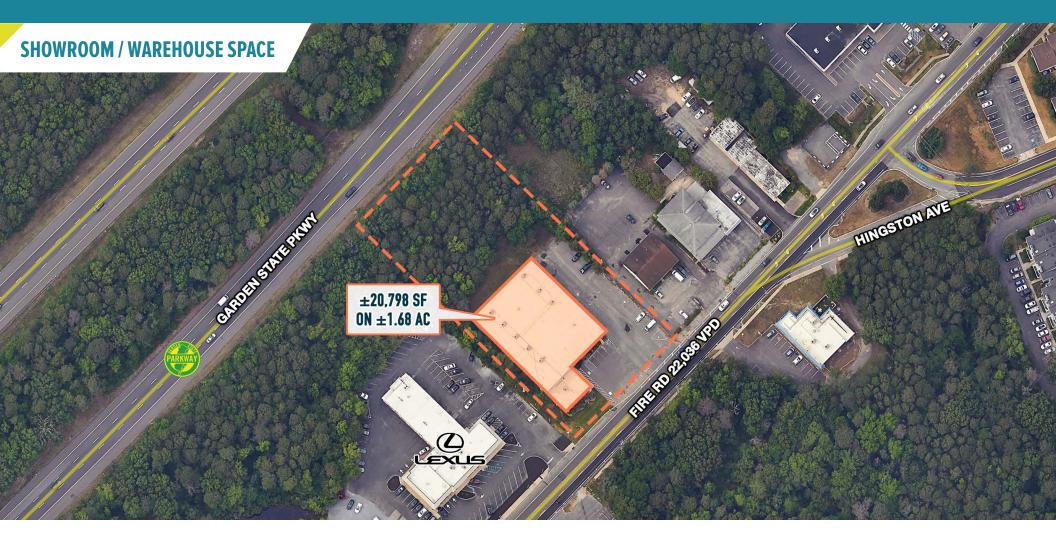

# EGG HARBOR TOWNSHIP, NJ 3157 FIRE ROAD

 $\pm$ 20,798 SF BUILDING ON  $\pm$ 1.68 AC AVAILABLE FOR LEASE

# HIGH VISIBILITY, EASILY ACCESSIBLE

MetroCommercial.com

FALL 2024 DELIVERY

EGG HARBOR TOWNSHIP, NJ

**3157 FIRE ROAD** 

nformation and images contained herein are from sources deemed reliable. However, Metro Commercial Real Estate, Inc. makes no representation whatsoever as to their accuracy or authenticity. Images shown may be modified for illustrative purposes. Images may be out-of-date and not current. 05.07.24