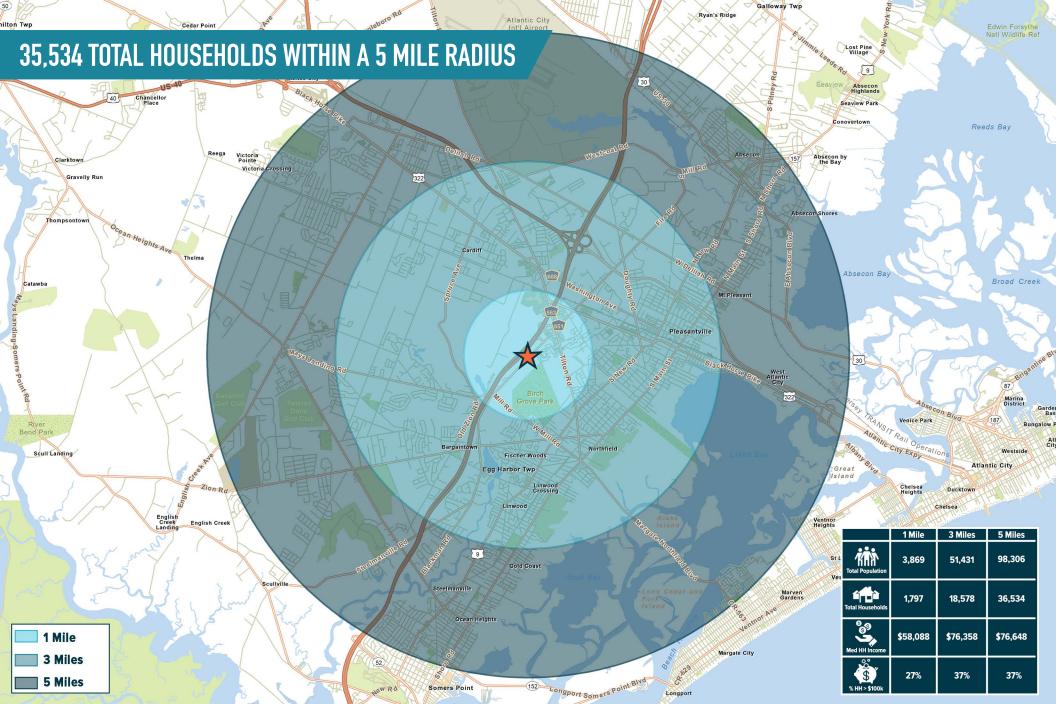

# EGG HARBOR TOWNSHIP, NJ 3157 FIRE ROAD

 $\pm$ 20,798 SF BUILDING ON  $\pm$ 1.68 AC AVAILABLE FOR LEASE





#### get in touch.

#### **BRENT BARBEHENN**

office 856.866.1900 direct 856.222.3036 bbarbehenn@metrocommercial.com

MetroCommercial.com | PLYMOUTH MEETING, PA | MOUNT LAUREL, NJ | MIAMI, FL | PHILADELPHIA, PA



The information and images contained herein are from sources deemed reliable. However, Metro Commercial Real Estate, Inc. makes no representation whatsoever as to their accuracy or authenticity. Images shown may be modified for illustrative purposes. Images may be out-of-date and not current. 05.07.24

### EGG HARBOR TOWNSHIP, NJ 3157 FIRE ROAD





# EGG HARBOR TOWNSHIP, NJ 3157 FIRE ROAD



MetroCommercial.com

# HIGH VISIBILITY, EASILY ACCESSIBLE







MetroCommercial.com

FALL 2024 DELIVERY

EGG HARBOR TOWNSHIP, NJ

**3157 FIRE ROAD** 



nformation and images contained herein are from sources deemed reliable. However, Metro Commercial Real Estate, Inc. makes no representation whatsoever as to their accuracy or authenticity. Images shown may be modified for illustrative purposes. Im