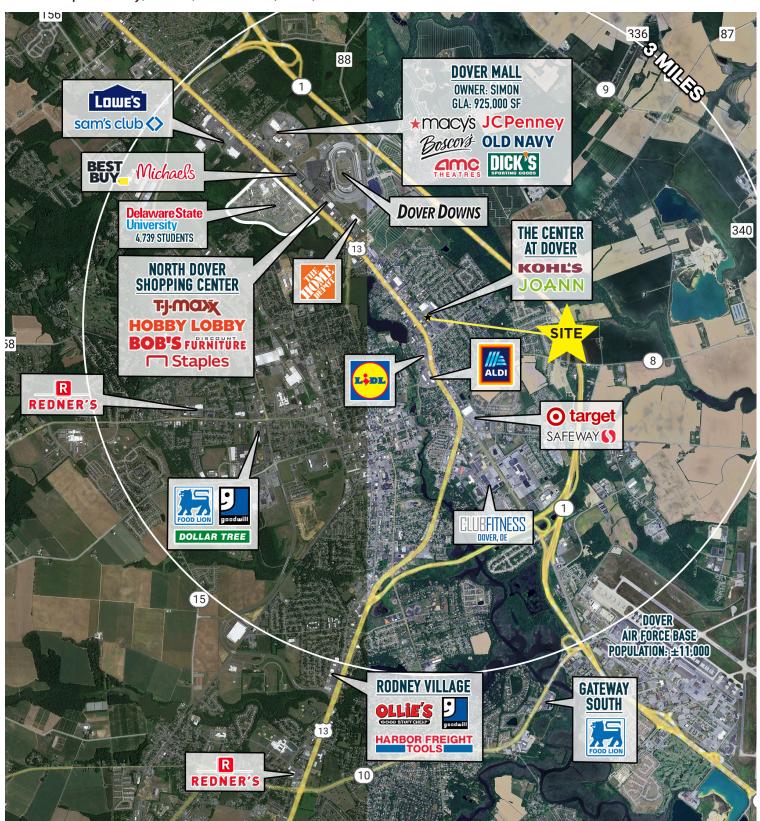

- Pad site available for ground lease (approx. location shown above)
- Located in Dover, DE
- · Co-Tenants include Kohl's, Joann
- Other retailers in the sub-market include Aldi, Lidl, Home Depot, TJ Maxx, Hobby Lobby, Bob's Furniture, Staples, Michael's, Best Buy