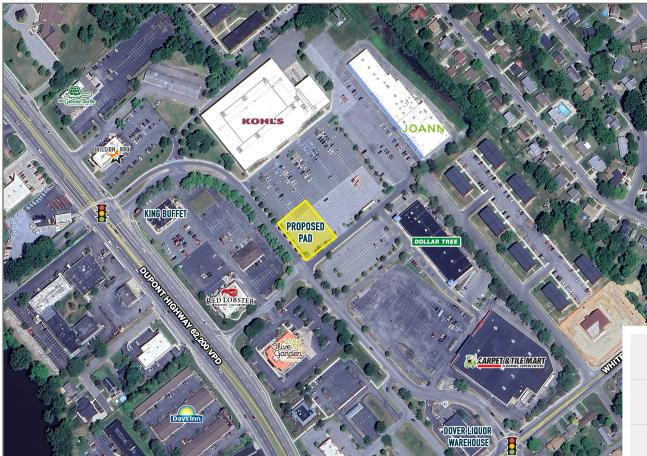

## **KOHL'S PAD SITE - GROUND LEASE ONLY**

299 N Dupont Hwy, Dover, DE 19901 (#161)

JOANN

DOLLAR TREE

HOBBY LOBBY
BOB'S BEST
FURNITURE BUY

Michaels

| DEMOGRAPHICS              | 1 MILE      | 3 MILES     | 5 MILES     |
|---------------------------|-------------|-------------|-------------|
| POPULATION                | 10,356      | 43,008      | 71,977      |
| AVG. HH INCOME            | \$66,040    | \$72,686    | \$80,316    |
| HOUSEHOLDS                | 4,495       | 16,542      | 27,688      |
| AVG. CONSUMER<br>SPENDING | \$57,569.14 | \$63,021.48 | \$69,497.41 |

- Pad site available for ground lease (approx. location shown above)
- Located in Dover, DE
- · Co-Tenants include Kohl's, Joann
- Other retailers in the sub-market include Aldi, Lidl, Home Depot, TJ Maxx, Hobby Lobby, Bob's Furniture, Staples, Michael's, Best Buy