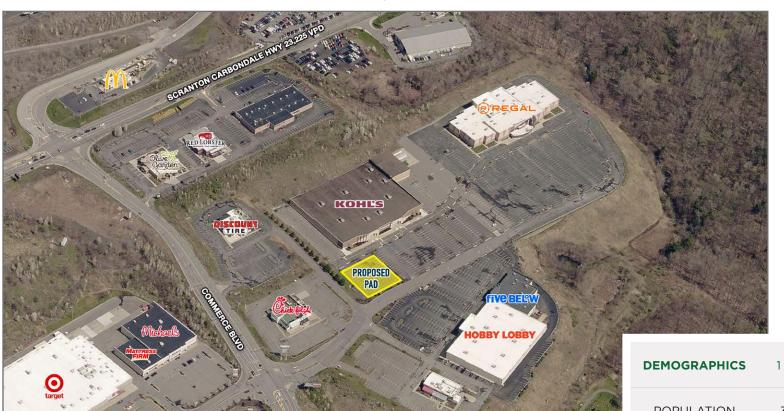

## **KOHL'S PAD SITE - GROUND LEASE ONLY**

3907 Commerce Blvd, Dickson City, PA 18519 (#189)

**AREA ANCHORS:** 

| DEMOGRAPH               | ICS 1 MILE                            | 3 MILES  | 5 MILES  |
|-------------------------|---------------------------------------|----------|----------|
| POPULATIO               | N 3,451                               | 41,985   | 118,300  |
| AVG. HH INCC            | ME \$82,571                           | \$84,811 | \$86,084 |
| HOUSEHOLE               | )S 1,532                              | 17,919   | 48,798   |
| AVG. CONSUM<br>SPENDING | · · · · · · · · · · · · · · · · · · · | \$74,311 | \$75,185 |

- Pad site available for ground lease (approx. location shown above)
- Located in Dickson City, PA
- Co-Tenants include Kohl's, Regal, Hobby Lobby, Five Below, Chick-fil-A, Discount Tire
- Other retailers in the sub-market include Target, Micheals, Marshalls, Walmart