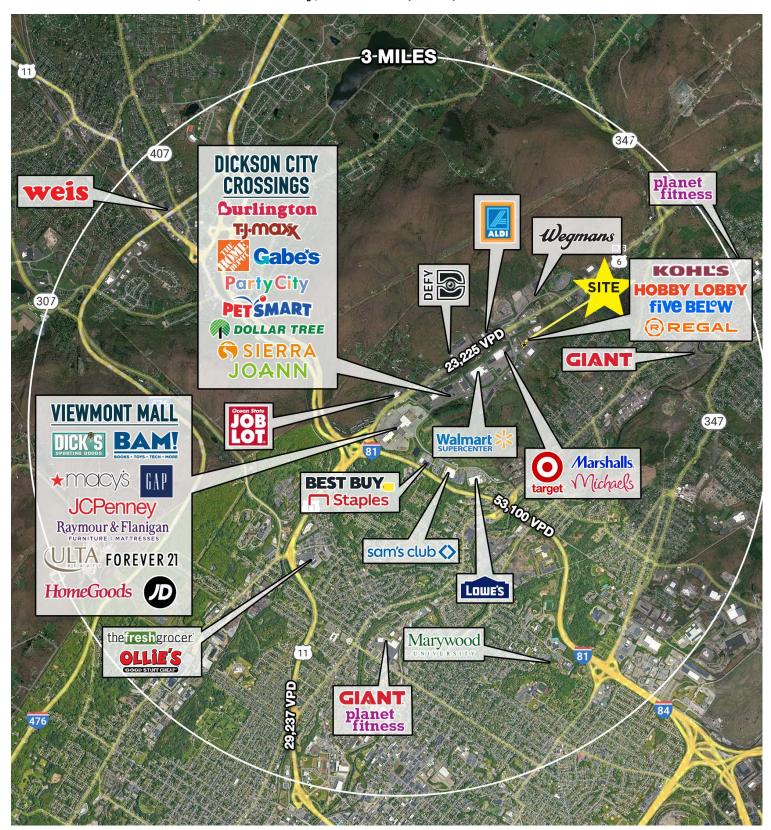

- Pad site available for ground lease (approx. location shown above)
- Located in Dickson City, PA
- Co-Tenants include Kohl's, Regal, Hobby Lobby, Five Below, Chick-fil-A, Discount Tire
- Other retailers in the sub-market include Target, Micheals, Marshalls, Walmart