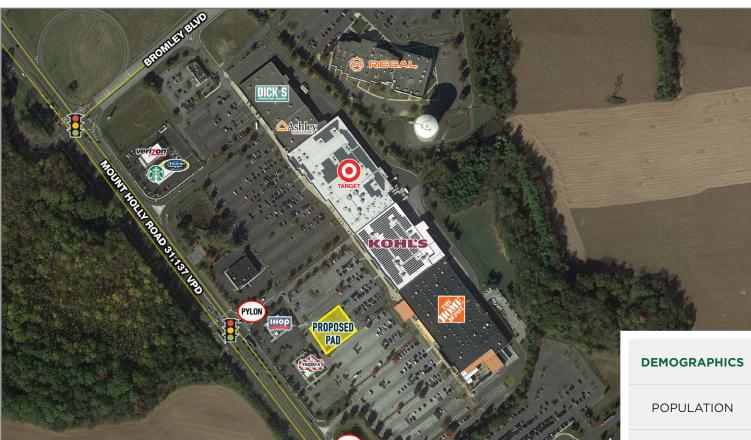

## **KOHL'S PAD SITE - GROUND LEASE ONLY**

2703 Mt Holly Rd, Burlington Township, NJ 08016 (#316)

**AREA ANCHORS:** 

| DEMOGRAPHICS              | 1 MILE    | 3 MILES   | 5 MILES   |
|---------------------------|-----------|-----------|-----------|
| POPULATION                | 1,821     | 39,203    | 131,386   |
| AVG. HH INCOME            | \$156,651 | \$125,801 | \$118,384 |
| HOUSEHOLDS                | 672       | 14,424    | 50,227    |
| AVG. CONSUMER<br>SPENDING | \$131,854 | \$106,704 | \$101,011 |

- Pad site available for ground lease (approx. location shown above)
- Located in Burlington Township, NJ
- Co-Tenants include Kohl's, Target, Home Depot, Dick's, Ashley, Regal
- Other retailers in the sub-market include Walmart, Planet Fitness, Marshalls, HomeGoods, Ross, Five Below, Acme, Staples