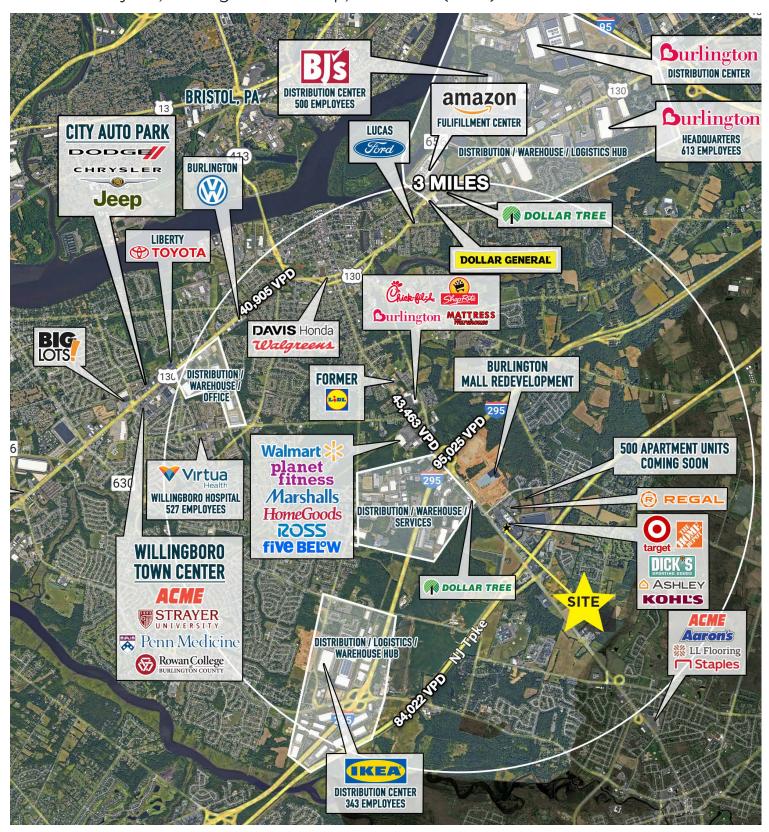

- Pad site available for ground lease (approx. location shown above)
- Located in Burlington Township, NJ
- Co-Tenants include Kohl's, Target, Home Depot, Dick's, Ashley, Regal
- Other retailers in the sub-market include Walmart, Planet Fitness, Marshalls, HomeGoods, Ross, Five Below, Acme, Staples