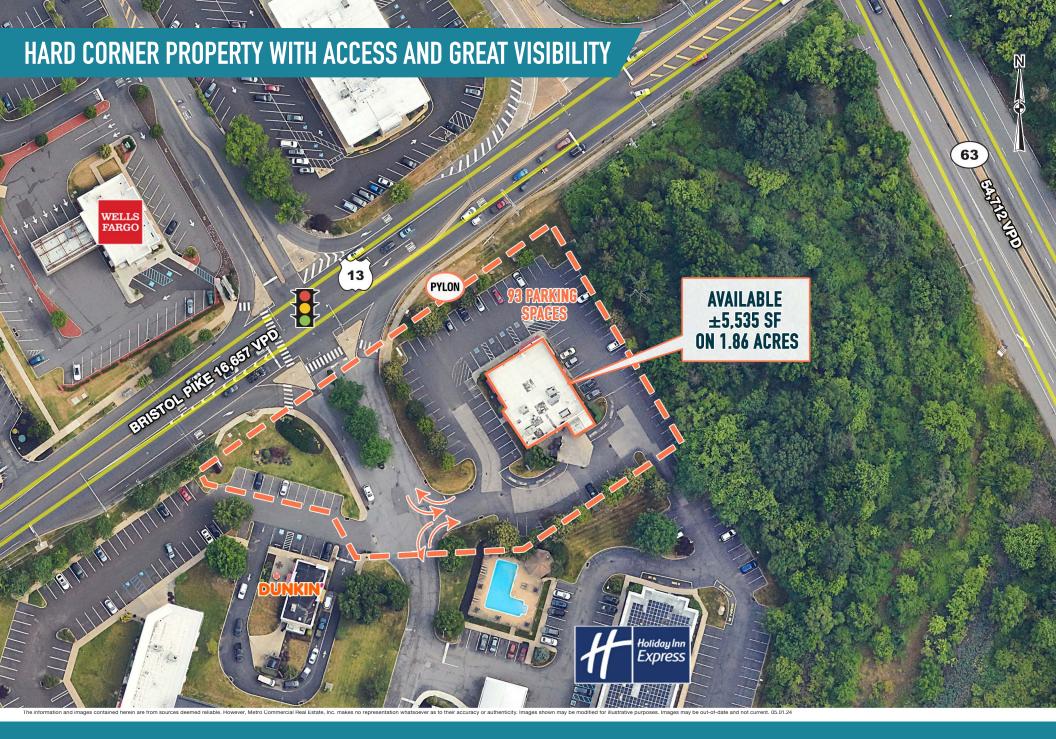

# BENSALEM, PA

1369 BRISTOL PIKE

 $\pm$ 5,535 SF ON 1.86 ACRES AVAILABLE FOR LEASE OR SALE PHILADELPHIA MSA

### **SECOND GENERATION FREESTANDING RESTAURANT BUILDING**