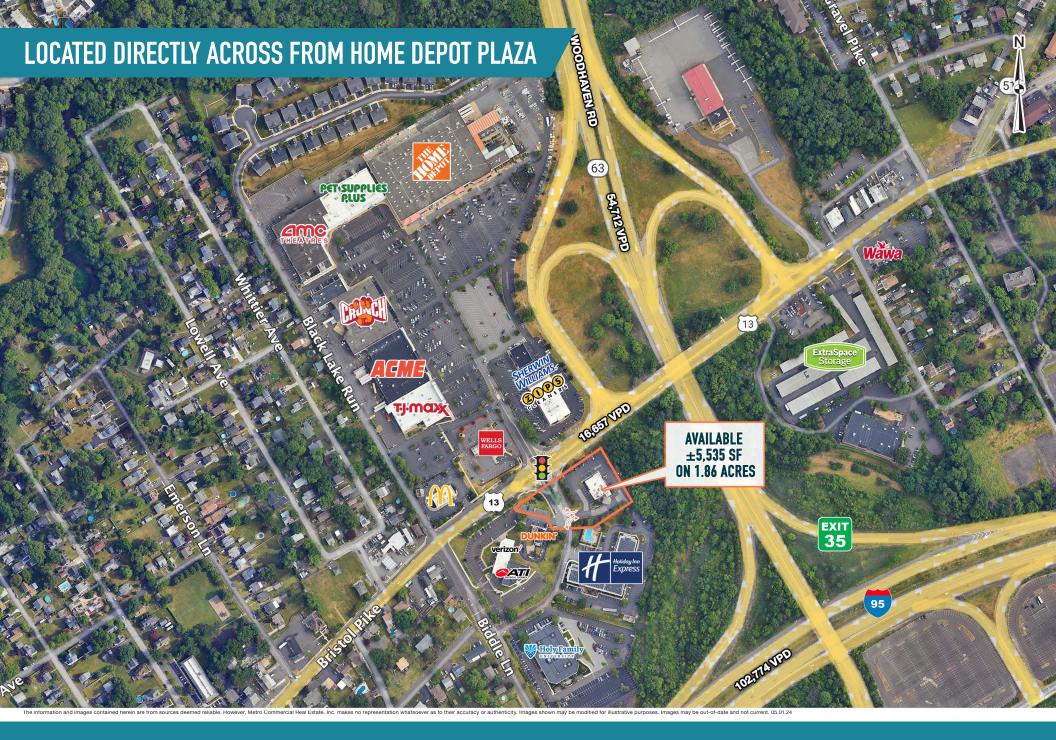

# BENSALEM, PA

1369 BRISTOL PIKE

 $\pm$ 5,535 SF ON 1.86 ACRES AVAILABLE FOR LEASE OR SALE PHILADELPHIA MSA