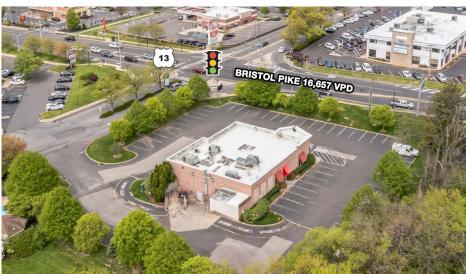

# BENSALEM, PA

1369 BRISTOL PIKE

 $\pm$ 5,535 SF ON 1.86 ACRES AVAILABLE FOR LEASE OR SALE PHILADELPHIA MSA

# PROPERTY PHOTOS

The information and images contained herein are from sources deemed reliable. However, Metro Commercial Real Estate, Inc. makes no representation whatsoever as to their accuracy or authenticity. Images shown may be modified for illustrative purposes. Images may be out-of-date and not current. 05.01.2