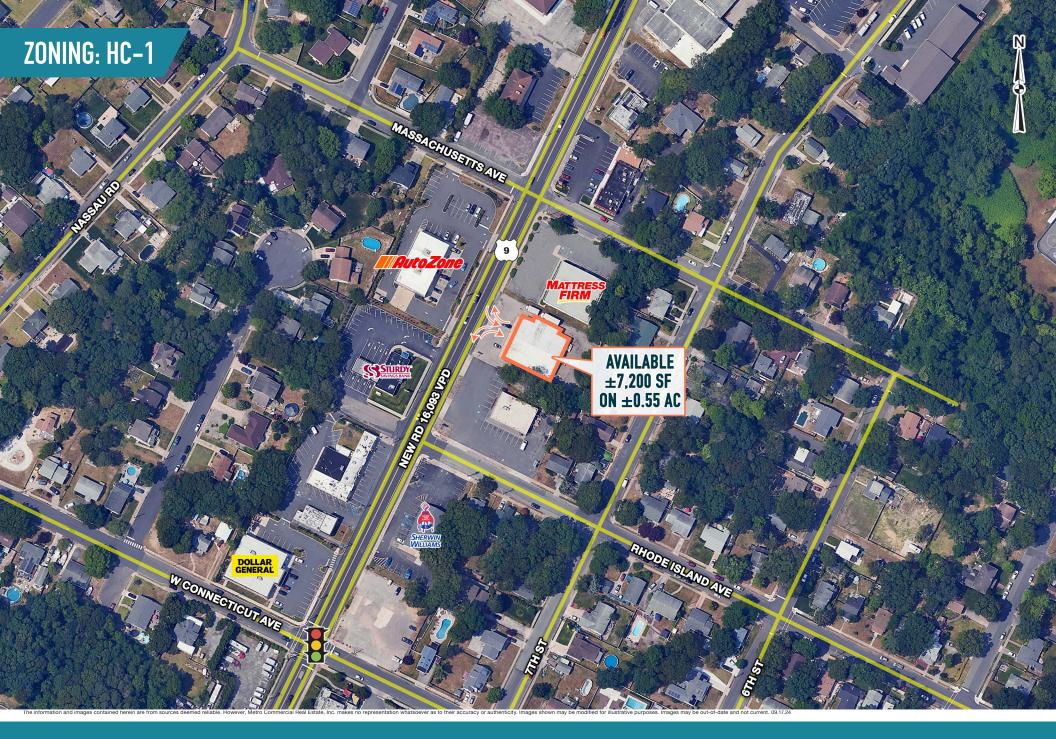

## SOMERS POINT, NJ

514 NEW RD

±7,200 SF ON ±0.55 AC AVAILABLE FOR SALE PHILADELPHIA MSA