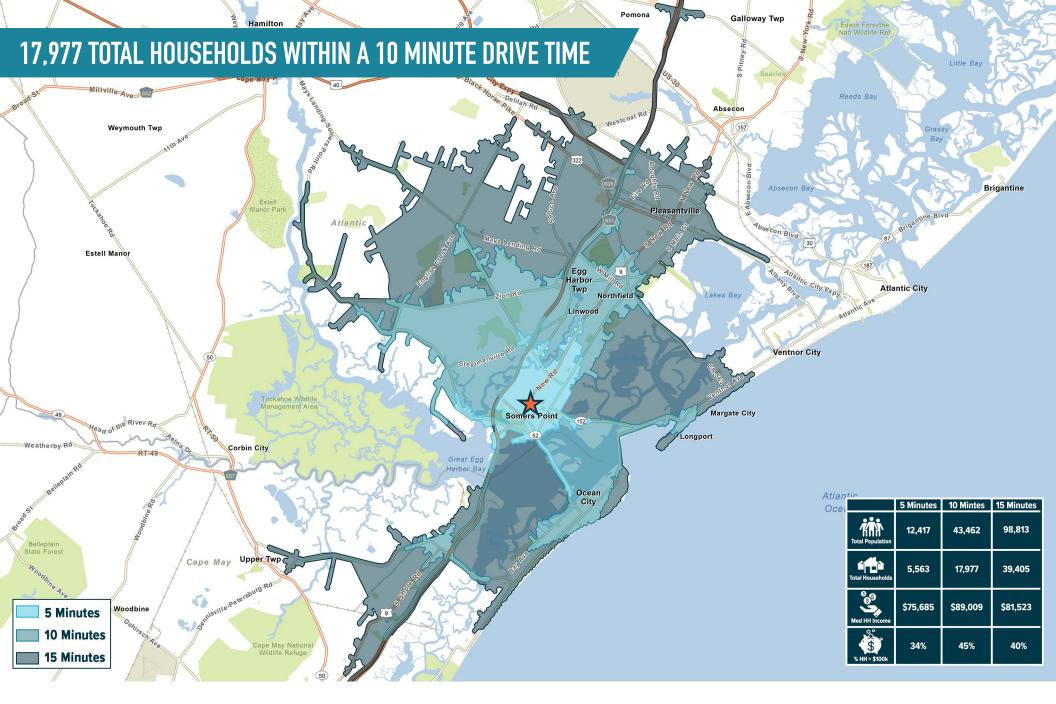

## SOMERS POINT, NJ

514 NEW RD

±7,200 SF ON ±0.55 AC AVAILABLE FOR SALE PHILADELPHIA MSA