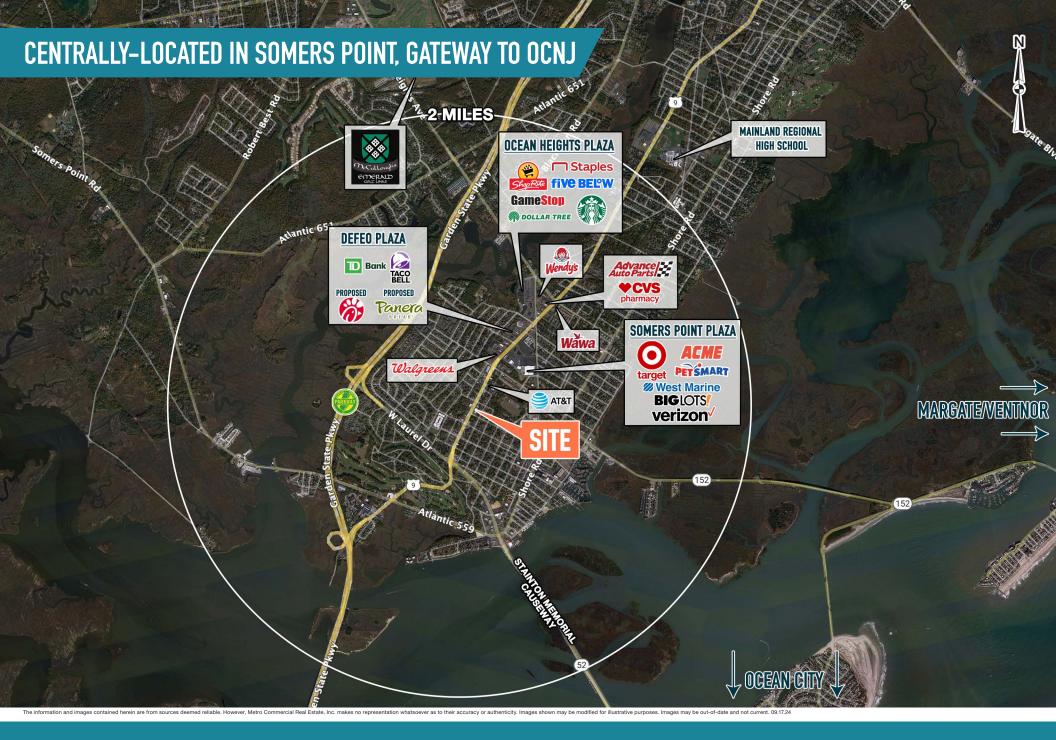

## SOMERS POINT, NJ

514 NEW RD

±7,200 SF ON ±0.55 AC AVAILABLE FOR SALE PHILADELPHIA MSA