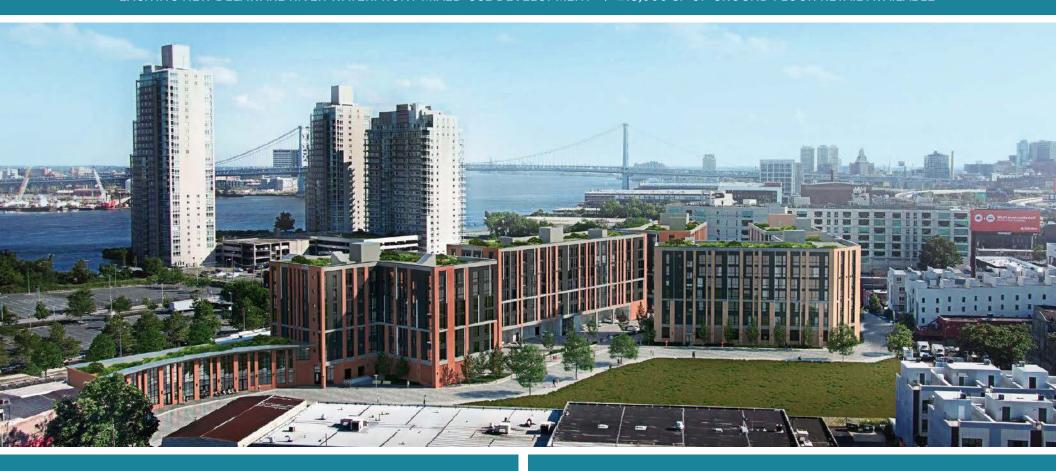

# **FIVE ON CANAL**

918-980 DELAWARE AVE, PHILADELPHIA, PA

EXCITING NEW DELAWARE RIVER WATERFRONT MIXED-USE DEVELOPMENT | ±18,000 SF OF GROUND FLOOR RETAIL AVAILABLE

**NEARBY RETAILERS** 

**LEASED BY:** 

**MANAGED BY:** 