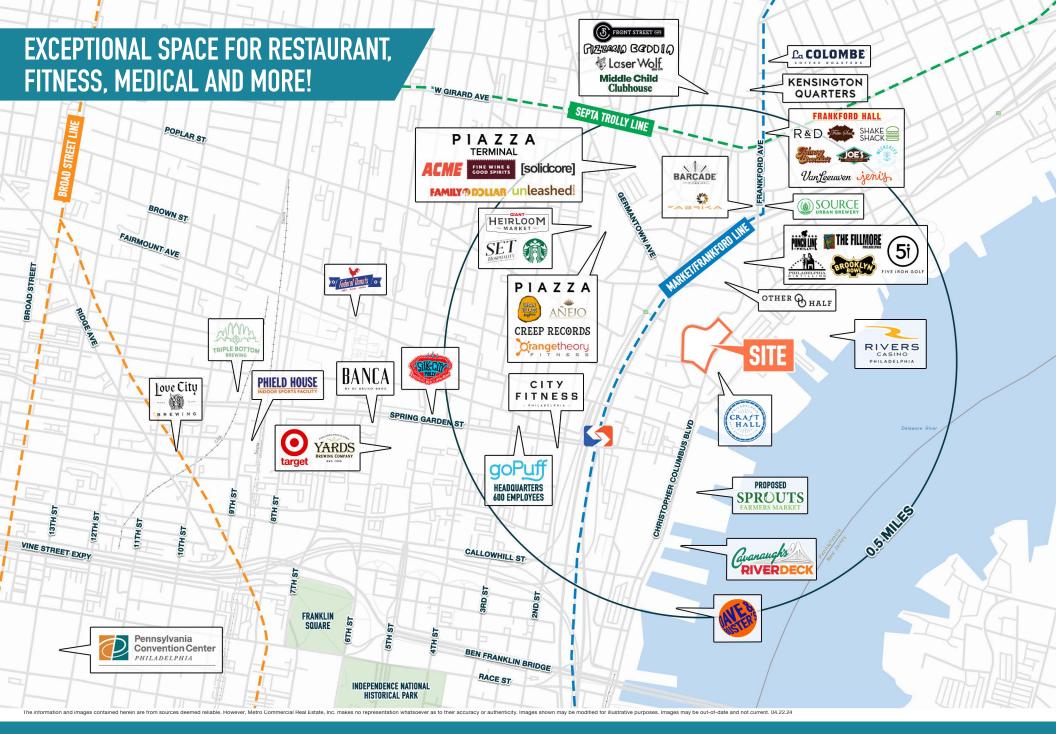

# **FIVE ON CANAL**

918-980 DELAWARE AVE, PHILADELPHIA, PA

EXCITING NEW DELAWARE RIVER WATERFRONT MIXED-USE DEVELOPMENT | ±18,000 SF OF GROUND FLOOR RETAIL AVAILABLE

**NEARBY RETAILERS** 

**LEASED BY:** 

**MANAGED BY:** 