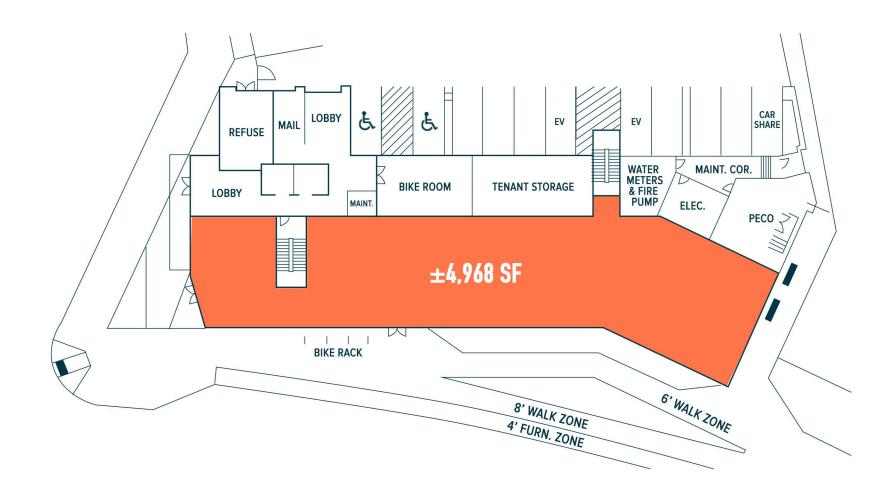

#### **BUILDING C**

**RETAIL SPACE** AVAILABLE: ±4,968 SF

FRONTAGE:

**DELAWARE AVE** & POPLAR ST

## **BUILDING C FLOOR PLAN**