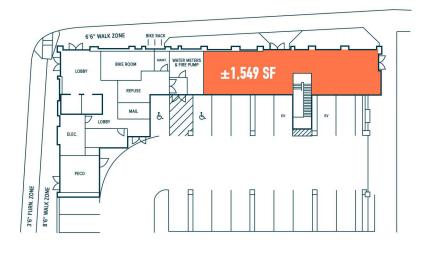

#### **BUILDING D**

RETAIL SPACE **AVAILABLE:** ±1,549 SF

FRONTAGE: **POPLAR ST** & CANAL ST

## **BUILDING D FLOOR PLAN**

The information and images contained herein are from sources deemed reliable. However, Metro Commercial Real Estate, Inc. makes no representation whatsoever as to their accuracy or authenticity. Images shown may be modified for illustrative purposes. Images may be out-of-date and not current. 04.22