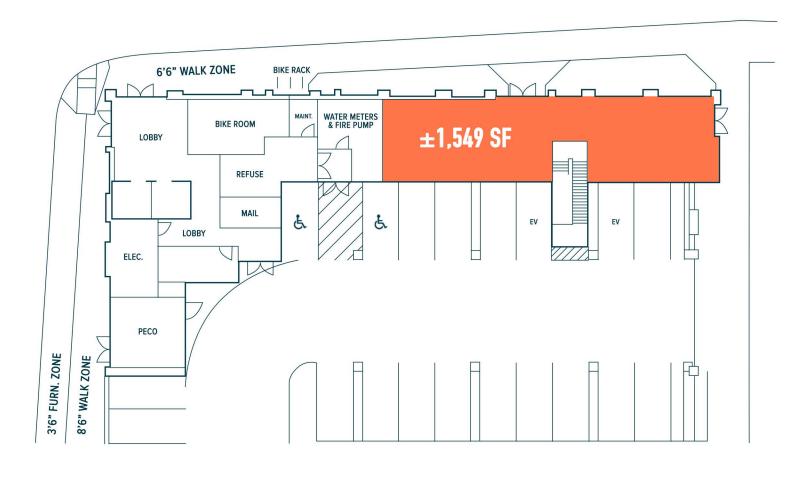

#### **BUILDING D**

RETAIL SPACE **AVAILABLE:** ±1,549 SF

FRONTAGE: **POPLAR ST** & CANAL ST

## **BUILDING D FLOOR PLAN**

The information and images contained herein are from sources deemed reliable. However, Metro Commercial Real Estate, Inc. makes no representation whatsoever as to their accuracy or authenticity. Images shown may be modified for illustrative purposes. Images may be out-of-date and not current. 04.22