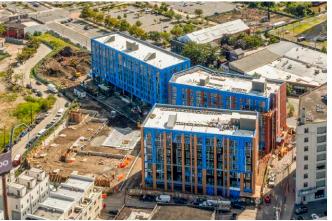

AVAILABLE: ±4,968 SF

FRONTAGE:

**DELAWARE AVE** & POPLAR ST



### **BUILDING B**

RETAIL SPACE AVAILABLE:

**SPACE 1: ±3,535 SF SPACE 2: ±3,087 SF** 

FRONTAGE:

**DELAWARE AVE** 



#### **BUILDING D**

RETAIL SPACE **AVAILABLE:** ±1,549 SF

FRONTAGE: **POPLAR ST** & CANAL ST



## **BUILDING A FLOOR PLAN**





## **BUILDING B FLOOR PLAN**





## **BUILDING C FLOOR PLAN**





## **BUILDING D FLOOR PLAN**







The information and images contained herein are from sources deemed reliable. However, Metro Commercial Real Estate, Inc. makes no representation whatsoever as to their accuracy or authenticity. Images shown may be modified for illustrative purposes. Images may be out-of-date and not current. 04.22

FIVE ON CANAL
PHILADELPHIA, PA
918-980 DELAWARE AVE



## PROGRESS PHOTOS