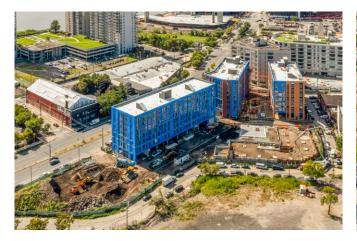

* AVAILABLE: ±4,968 SF

FRONTAGE:

**DELAWARE AVE** & POPLAR ST



### **BUILDING B**

RETAIL SPACE AVAILABLE:

**SPACE 1: ±3,535 SF SPACE 2: ±3,087 SF** 

FRONTAGE:

**DELAWARE AVE** 



#### **BUILDING D**

RETAIL SPACE **AVAILABLE:** ±1,549 SF

FRONTAGE: **POPLAR ST** & CANAL ST



## **BUILDING A FLOOR PLAN**





## **BUILDING B FLOOR PLAN**





## **BUILDING C FLOOR PLAN**





## **BUILDING D FLOOR PLAN**







The information and images contained herein are from sources deemed reliable. However, Metro Commercial Real Estate, Inc. makes no representation whatsoever as to their accuracy or authenticity. Images shown may be modified for illustrative purposes. Images may be out-of-date and not current. 04.22

FIVE ON CANAL
PHILADELPHIA, PA
918-980 DELAWARE AVE



## PROGRESS PHOTOS