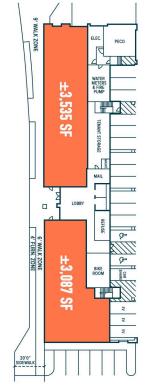

### **BUILDING B**

RETAIL SPACE AVAILABLE:

**SPACE 1: ±3,535 SF SPACE 2: ±3,087 SF** 

FRONTAGE:

**DELAWARE AVE** 

## **BUILDING B FLOOR PLAN**