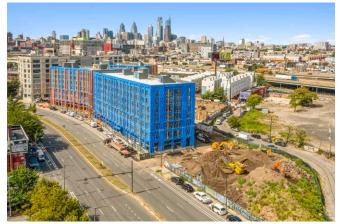

BLE: ±4,968 SF

FRONTAGE:

**DELAWARE AVE** & POPLAR ST



### **BUILDING B**

RETAIL SPACE AVAILABLE:

**SPACE 1: ±3,535 SF SPACE 2: ±3,087 SF** 

FRONTAGE:

**DELAWARE AVE** 



#### **BUILDING D**

RETAIL SPACE **AVAILABLE:** ±1,549 SF

FRONTAGE: **POPLAR ST** & CANAL ST



## **BUILDING A FLOOR PLAN**





## **BUILDING B FLOOR PLAN**





## **BUILDING C FLOOR PLAN**





## **BUILDING D FLOOR PLAN**







The information and images contained herein are from sources deemed reliable. However, Metro Commercial Real Estate, Inc. makes no representation whatsoever as to their accuracy or authenticity. Images shown may be modified for illustrative purposes. Images may be out-of-date and not current. 04.22

FIVE ON CANAL
PHILADELPHIA, PA
918-980 DELAWARE AVE



## PROGRESS PHOTOS