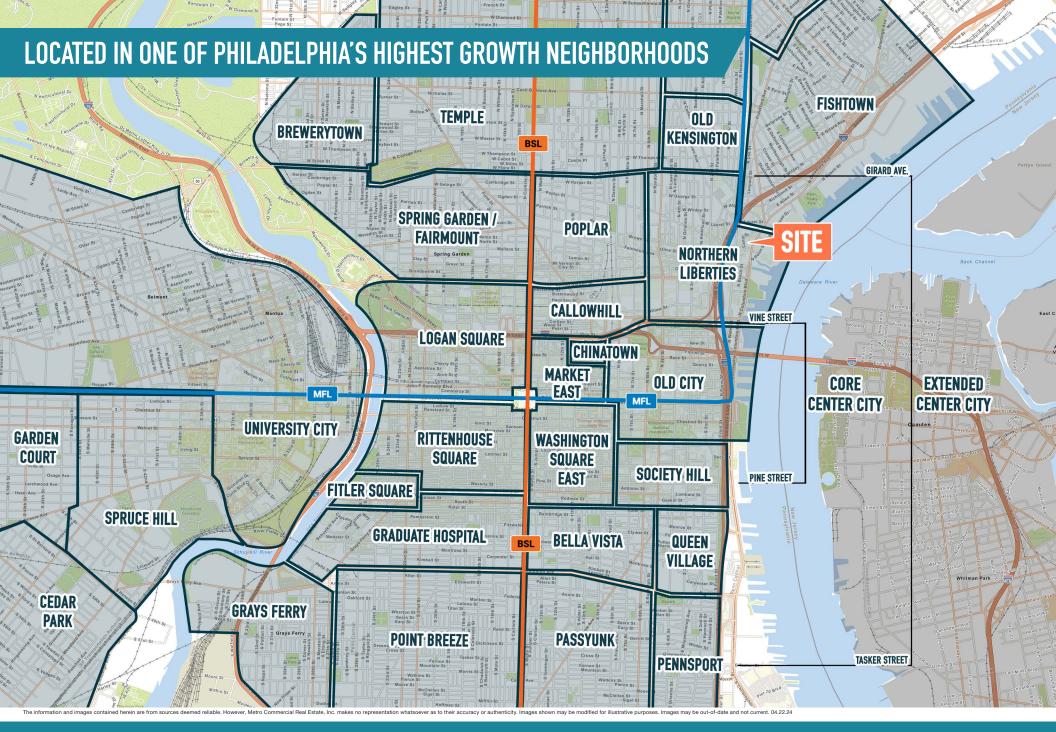

# **FIVE ON CANAL**

918-980 DELAWARE AVE, PHILADELPHIA, PA

EXCITING NEW DELAWARE RIVER WATERFRONT MIXED-USE DEVELOPMENT | ±18,000 SF OF GROUND FLOOR RETAIL AVAILABLE

**NEARBY RETAILERS** 

**LEASED BY:** 

**MANAGED BY:** 