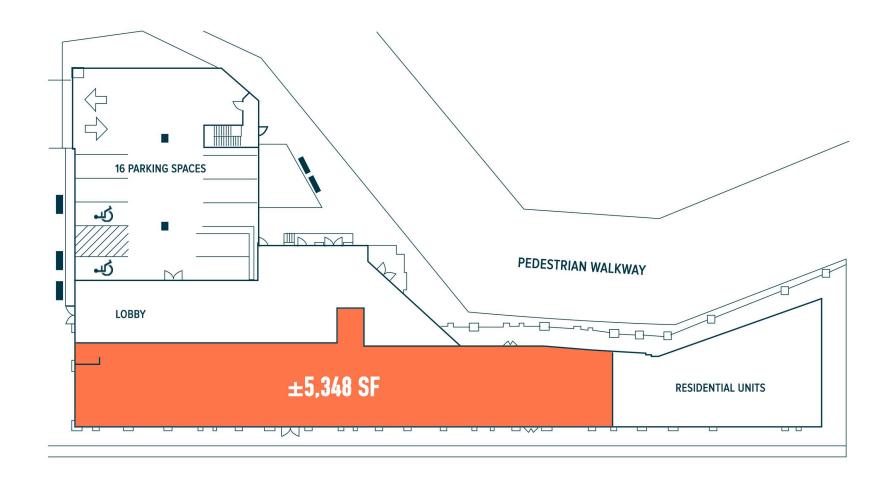

#### **BUILDING A**

**RETAIL SPACE** AVAILABLE: ±5,348 SF

FRONTAGE:

**DELAWARE AVE** 

## **BUILDING A FLOOR PLAN**