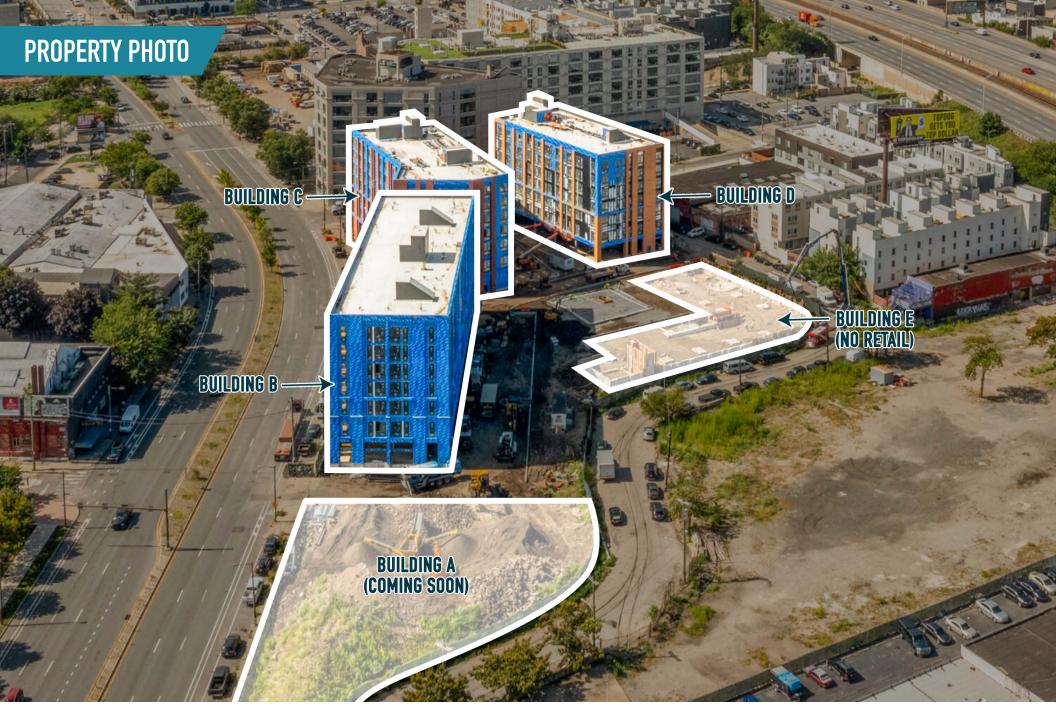

# **FIVE ON CANAL**

918-980 DELAWARE AVE, PHILADELPHIA, PA

EXCITING NEW DELAWARE RIVER WATERFRONT MIXED-USE DEVELOPMENT | ±18,000 SF OF GROUND FLOOR RETAIL AVAILABLE

**NEARBY RETAILERS** 

**LEASED BY:** 

**MANAGED BY:** 

### **VARIOUS OPTIONS AND SQUARE FOOTAGE AVAILABLE!**

#### **BUILDING A**

**RETAIL SPACE** AVAILABLE: ±5,348 SF

FRONTAGE:

**DELAWARE AVE** 

#### **BUILDING C**

**RETAIL SPACE** AVAILABLE: ±4,968 SF

FRONTAGE:

**DELAWARE AVE** & POPLAR ST

### **BUILDING B**

RETAIL SPACE AVAILABLE:

**SPACE 1: ±3,535 SF SPACE 2: ±3,087 SF** 

FRONTAGE:

**DELAWARE AVE** 

#### **BUILDING D**

RETAIL SPACE **AVAILABLE:** ±1,549 SF

FRONTAGE: **POPLAR ST** & CANAL ST