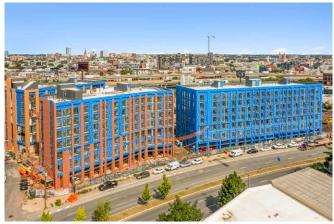

# **FIVE ON CANAL**

918-980 DELAWARE AVE, PHILADELPHIA, PA

EXCITING NEW DELAWARE RIVER WATERFRONT MIXED-USE DEVELOPMENT | ±18,000 SF OF GROUND FLOOR RETAIL AVAILABLE

**NEARBY RETAILERS** 

**LEASED BY:** 

**MANAGED BY:** 

### **VARIOUS OPTIONS AND SQUARE FOOTAGE AVAILABLE!**