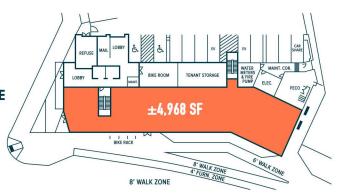

#### **BUILDING C**

**RETAIL SPACE** AVAILABLE: ±4,968 SF

FRONTAGE:

**DELAWARE AVE** & POPLAR ST

## **BUILDING C FLOOR PLAN**