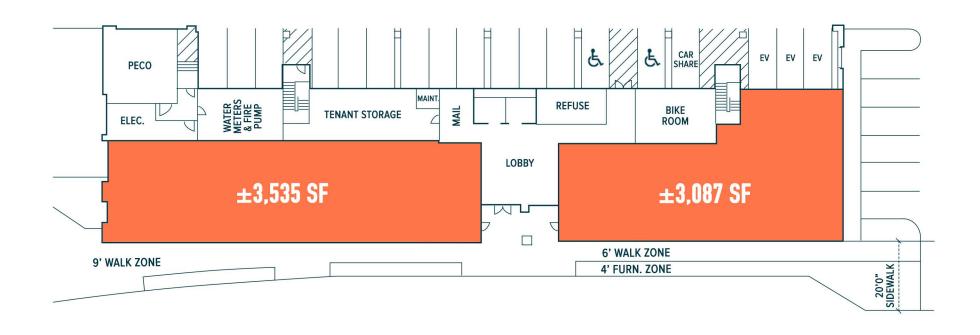

### **BUILDING B**

RETAIL SPACE AVAILABLE:

**SPACE 1: ±3,535 SF SPACE 2: ±3,087 SF** 

FRONTAGE:

**DELAWARE AVE** 

## **BUILDING B FLOOR PLAN**