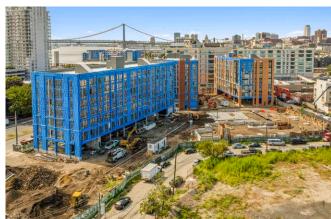

E: ±4,968 SF

FRONTAGE:

**DELAWARE AVE** & POPLAR ST



### **BUILDING B**

RETAIL SPACE AVAILABLE:

**SPACE 1: ±3,535 SF SPACE 2: ±3,087 SF** 

FRONTAGE:

**DELAWARE AVE** 



#### **BUILDING D**

RETAIL SPACE **AVAILABLE:** ±1,549 SF

FRONTAGE: **POPLAR ST** & CANAL ST



## **BUILDING A FLOOR PLAN**





## **BUILDING B FLOOR PLAN**





## **BUILDING C FLOOR PLAN**





## **BUILDING D FLOOR PLAN**







The information and images contained herein are from sources deemed reliable. However, Metro Commercial Real Estate, Inc. makes no representation whatsoever as to their accuracy or authenticity. Images shown may be modified for illustrative purposes. Images may be out-of-date and not current. 04.22

FIVE ON CANAL
PHILADELPHIA, PA
918-980 DELAWARE AVE



## PROGRESS PHOTOS