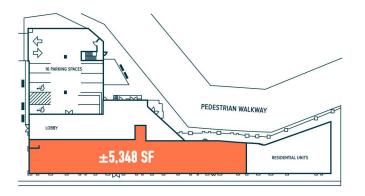

#### **BUILDING A**

**RETAIL SPACE** AVAILABLE: ±5,348 SF

FRONTAGE:

**DELAWARE AVE** 

## **BUILDING A FLOOR PLAN**