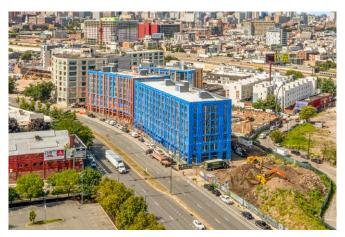

AILABLE: ±4,968 SF

FRONTAGE:

**DELAWARE AVE** & POPLAR ST



### **BUILDING B**

RETAIL SPACE AVAILABLE:

**SPACE 1: ±3,535 SF SPACE 2: ±3,087 SF** 

FRONTAGE:

**DELAWARE AVE** 



#### **BUILDING D**

RETAIL SPACE **AVAILABLE:** ±1,549 SF

FRONTAGE: **POPLAR ST** & CANAL ST



## **BUILDING A FLOOR PLAN**





## **BUILDING B FLOOR PLAN**





## **BUILDING C FLOOR PLAN**





## **BUILDING D FLOOR PLAN**







The information and images contained herein are from sources deemed reliable. However, Metro Commercial Real Estate, Inc. makes no representation whatsoever as to their accuracy or authenticity. Images shown may be modified for illustrative purposes. Images may be out-of-date and not current. 04.22

FIVE ON CANAL
PHILADELPHIA, PA
918-980 DELAWARE AVE



## PROGRESS PHOTOS