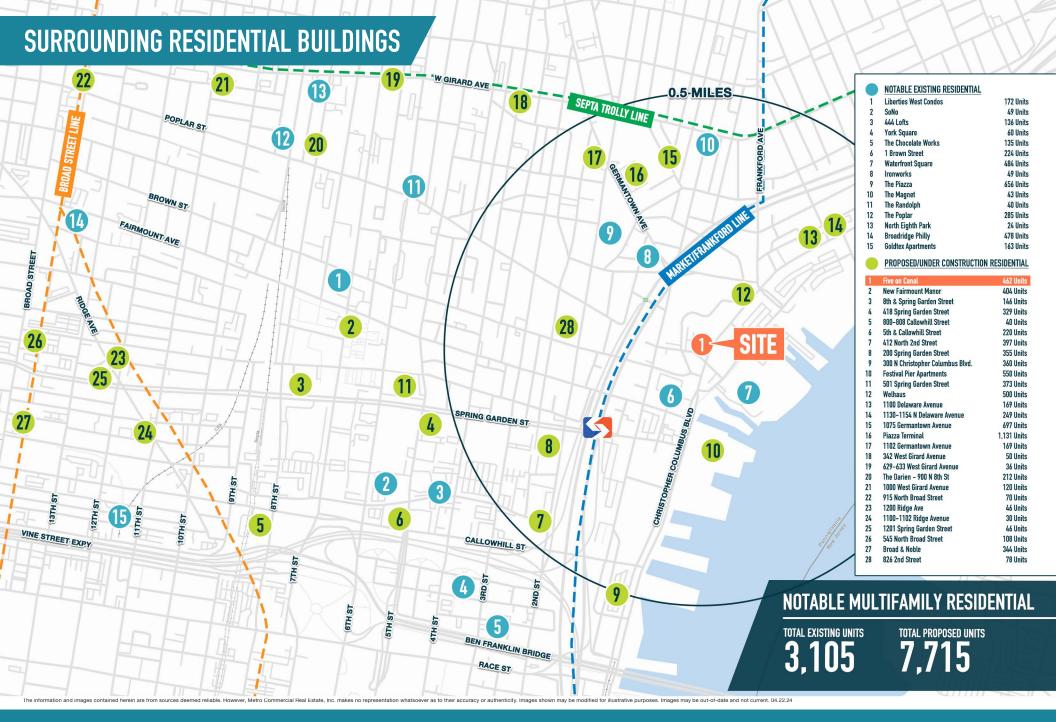

# **FIVE ON CANAL**

918-980 DELAWARE AVE, PHILADELPHIA, PA

EXCITING NEW DELAWARE RIVER WATERFRONT MIXED-USE DEVELOPMENT | ±18,000 SF OF GROUND FLOOR RETAIL AVAILABLE

**NEARBY RETAILERS** 

**LEASED BY:** 

**MANAGED BY:** 