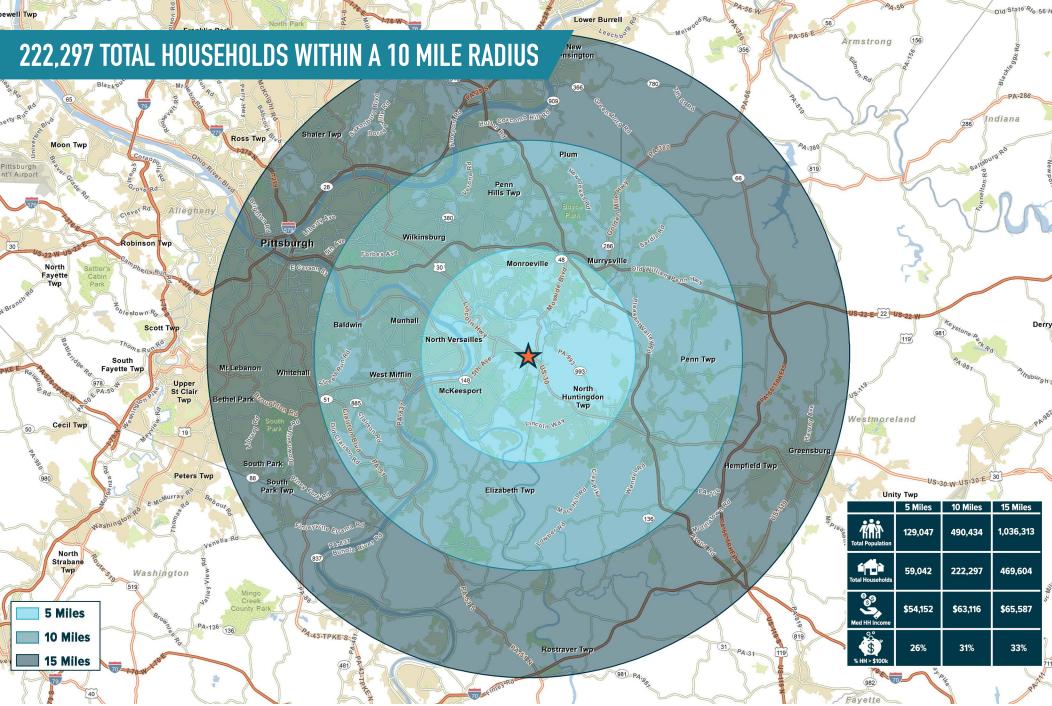

## NORTH VERSAILLES, PA 1722 LINCOLN HWY

#### ±0.713 AC AVAILABLE







## get in touch.

#### **MARK GERLACH**

office 856.866.1900 direct 856.222.3032 mgerlach@metrocommercial.com

MetroCommercial.com | PLYMOUTH MEETING, PA | MOUNT LAUREL, NJ | MIAMI, FL | PHILADELPHIA, PA



and images contained herein are from sources deemed reliable. However, Metro Commercial Real Estate, Inc. makes no representation whatsoever as to their accuracy or authenticity. Images shown may be modified for illustrative purposes. Images may be out-of-date and not current. 01.15.25

### NORTH VERSAILLES, PA 1722 LINCOLN HWY





# NORTH VERSAILLES, PA



MetroCommercial.com



# NORTH VERSAILLES, PA



MetroCommercial.com



The information and images contained herein are from sources deemed reliable. However, Metro Commercial Real Estate, Inc. makes no representation whatsoever as to their accuracy or authenticity. Images shown may be modified for illustrative purposes. Images may be out-of-date and not current. 01.15.25

### NORTH VERSAILLES, PA 1722 LINCOLN HWY



MetroCommercial.