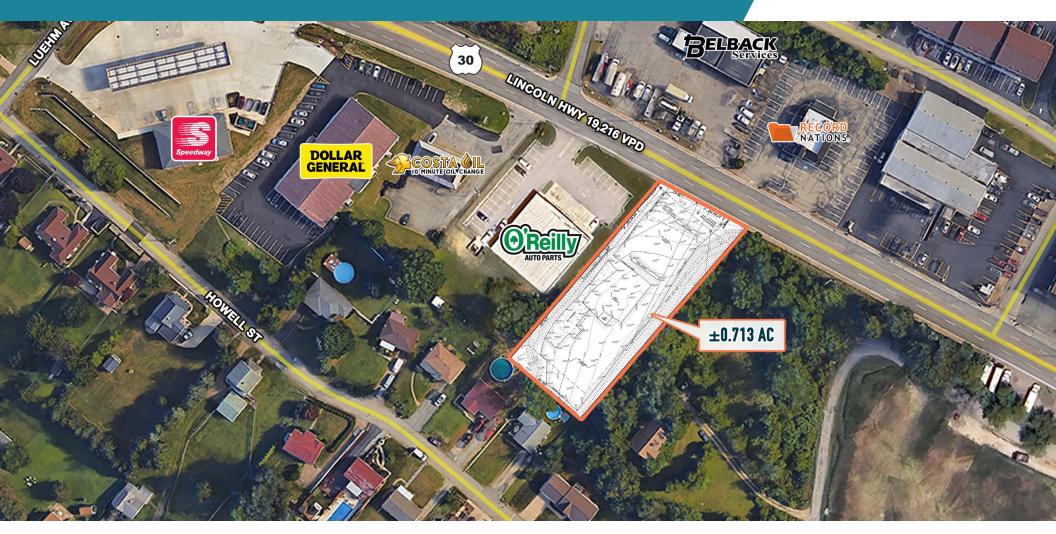

## NORTH VERSAILLES, PA 1722 LINCOLN HWY

#### ±0.713 AC AVAILABLE







## get in touch.

#### **MARK GERLACH**

office 856.866.1900 direct 856.222.3032 mgerlach@metrocommercial.com

MetroCommercial.com | PLYMOUTH MEETING, PA | MOUNT LAUREL, NJ | MIAMI, FL | PHILADELPHIA, PA



and images contained herein are from sources deemed reliable. However, Metro Commercial Real Estate, Inc. makes no representation whatsoever as to their accuracy or authenticity. Images shown may be modified for illustrative purposes. Images may be out-of-date and not current. 01.15.25

### NORTH VERSAILLES, PA 1722 LINCOLN HWY





# NORTH VERSAILLES, PA



MetroCommercial.com



# NORTH VERSAILLES, PA



MetroCommercial.com



The information and images contained herein are from sources deemed reliable. However, Metro Commercial Real Estate, Inc. makes no representation whatsoever