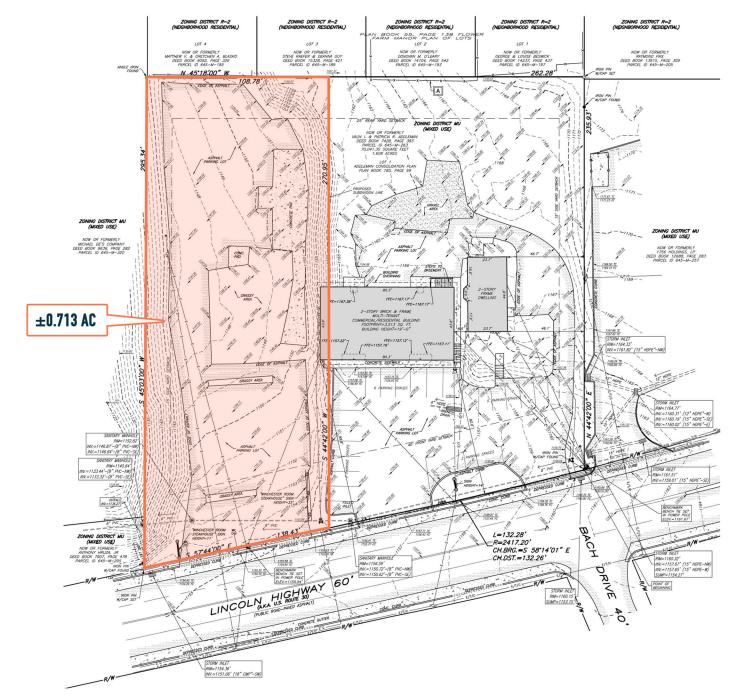

## NORTH VERSAILLES, PA 1722 LINCOLN HWY

#### ±0.713 AC AVAILABLE

### NORTH VERSAILLES, PA 1722 LINCOLN HWY

### NORTH VERSAILLES, PA 1722 LINCOLN HWY

MetroCommercial.com

B