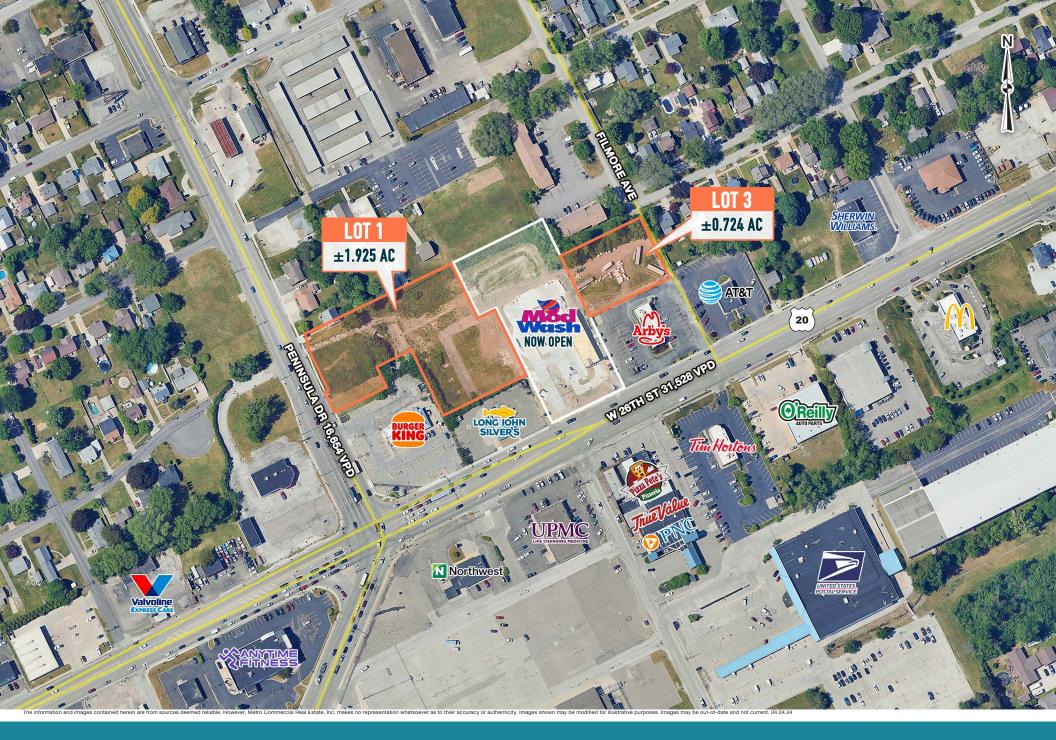

## ERIE, PA 2824 W 26TH STREET

 $\pm 0.724$  AC &  $\pm 1.925$  AC AVAILABLE







## get in touch.

## **SAMUEL THIERS**

**office** 610.825.5222 direct 610.260.2665 sthiers@metrocommercial.com

## **MARK GERLACH**

**r** office 856.866.1900 direct 856.222.3032 mgerlach@metrocommercial.com









The information and images contained herein are from sources deemed reliable. However, Metro Commercial Real Estate, Inc. makes no representation whatsoever as to their accuracy or authenticity, Images shown may be modified for illustrative purposes. Images may be out-of-date and not current. 04













The information and images contained herein are from sources deemed reliable. However, Metro Commercial Real Estate, Inc. makes no representation whatsoever as to their accuracy or authenticity, Images shown may be modified for illustrative purposes. Images may be out-or-date and not current. 04.04.3