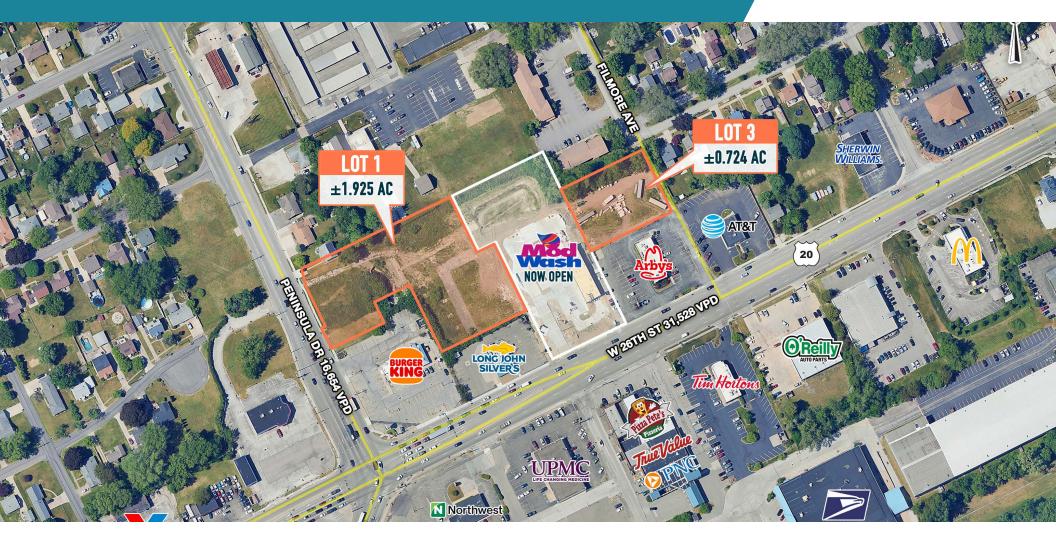

## ERIE, PA 2824 W 26TH STREET

 $\pm 0.724$  AC &  $\pm 1.925$  AC AVAILABLE







## get in touch.

## **SAMUEL THIERS**

**office** 610.825.5222 direct 610.260.2665 sthiers@metrocommercial.com

## **MARK GERLACH**

**r** office 856.866.1900 direct 856.222.3032 mgerlach@metrocommercial.com









The information and images contained herein are from sources deemed reliable. However, Metro Commercial Real Estate, Inc. makes no representation whatsoever as to their accuracy or authenticity, Images shown may be modified for illustrative purposes. Images may be out-of-date and not current. 04













The information and images contained herein are from sources deemed reliable. However, Metro Commercial Real Estate, Inc. makes no representation whatsoever as to their accuracy or authenticity, Images shown may be modified for illustrative purposes. Images may be out