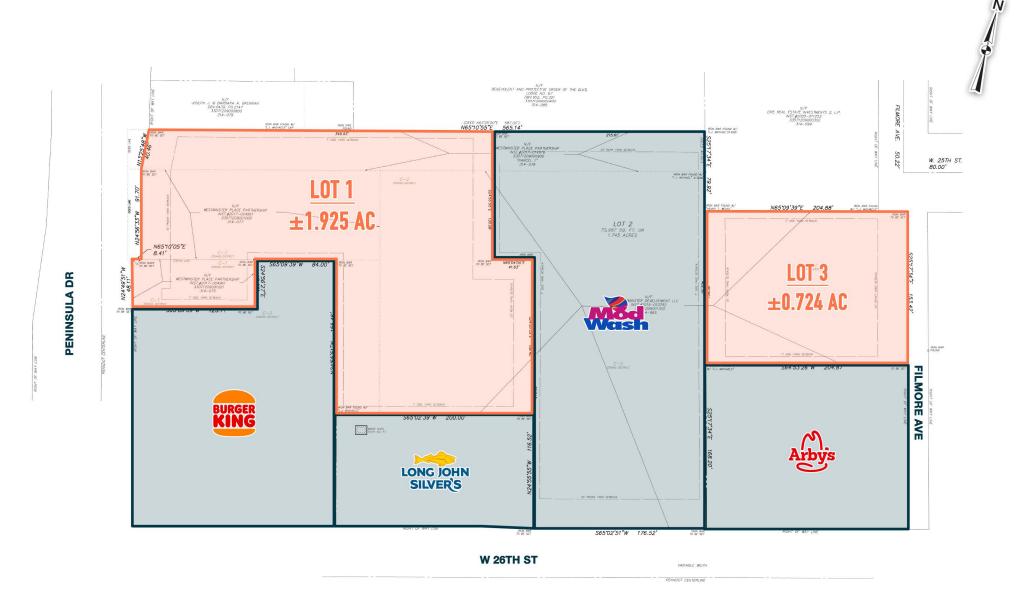

## ERIE, PA 2824 W 26TH STREET

 $\pm 0.724$  AC &  $\pm 1.925$  AC AVAILABLE







## get in touch.

## **SAMUEL THIERS**

**office** 610.825.5222 direct 610.260.2665 sthiers@metrocommercial.com

## **MARK GERLACH**

**r** office 856.866.1900 direct 856.222.3032 mgerlach@metrocommercial.com









The information and images contained herein are from sources deemed reliable. However, Metro Commercial Real Estate, Inc. makes no representation whatsoever as to their accuracy or authenticity, Images shown may be modified for illustrative purposes. Images may be out-of-date and not current. 04













The information and images contained herein are from sources deemed reliable. However, Metro Commercial Real Estate, Inc. makes no representation whatsoever as to their accuracy or authenticity, Images shown may be modified for illustrative purposes. Images may be out-or-date and not current. 04.04.3