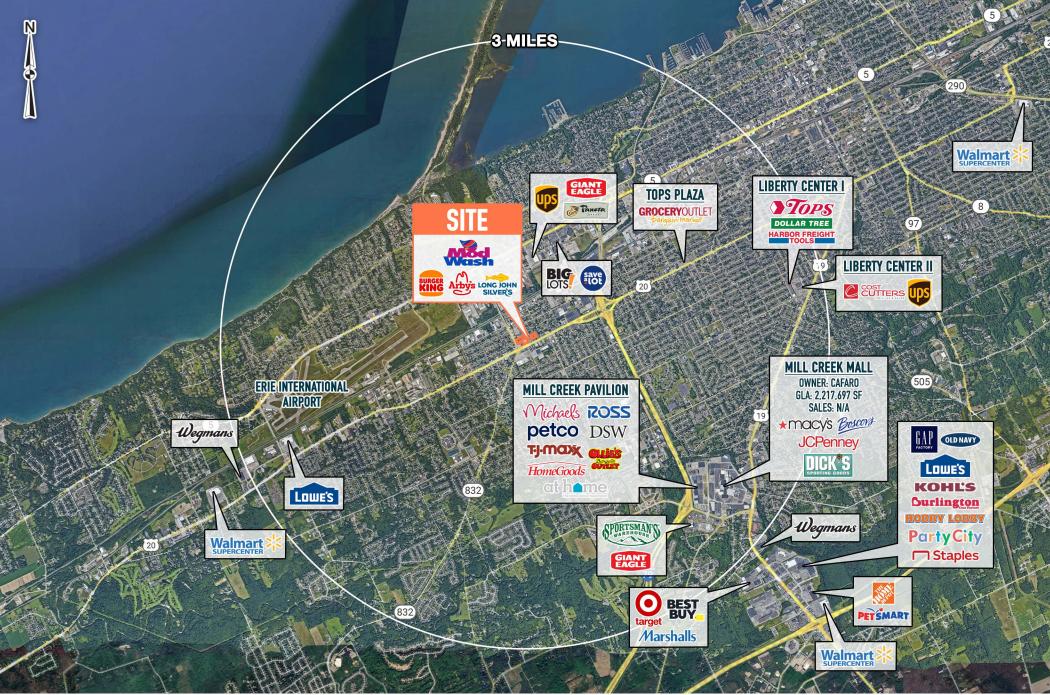

## ERIE, PA 2824 W 26TH STREET

 $\pm 0.724$  AC &  $\pm 1.925$  AC AVAILABLE







## get in touch.

## **SAMUEL THIERS**

**office** 610.825.5222 direct 610.260.2665 sthiers@metrocommercial.com

## **MARK GERLACH**

**r** office 856.866.1900 direct 856.222.3032 mgerlach@metrocommercial.com









The information and images contained herein are from sources deemed reliable. However, Metro Commercial Real Estate, Inc. makes no representation whatsoever as to their accuracy or authenticity, Images shown may be modified for illustrative purposes. Images may be out-of-date and not current. 04













The information and images contained herein are from sources deemed reliable. However, Metro Commercial Real Estate, Inc. makes no representation whatsoever as to their accuracy or authenticity, Images shown may be modified for illustrative purposes. Images may be out-or-date and not current. 04.04.3