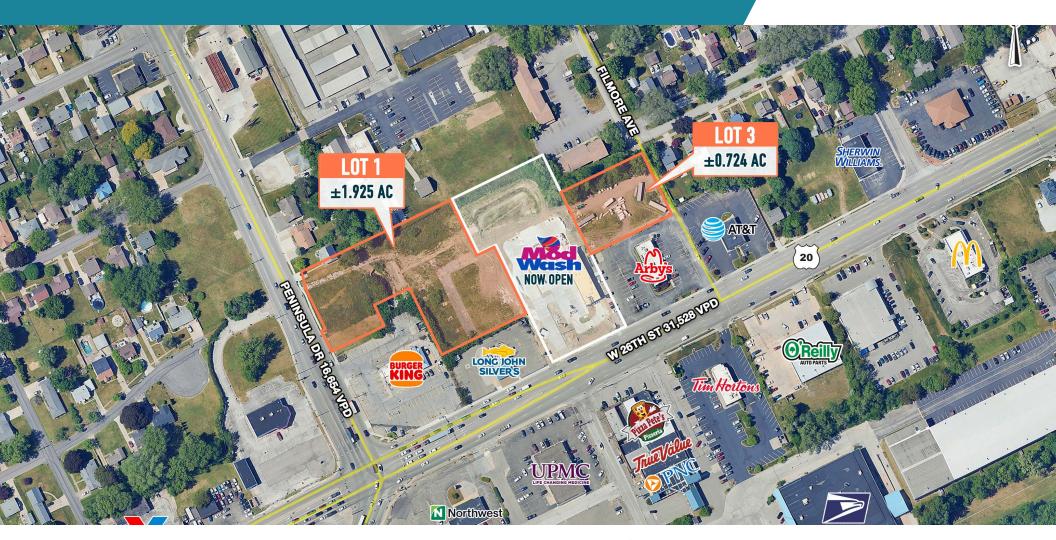

## ERIE, PA 2824 W 26TH STREET

 $\pm 0.724$  AC &  $\pm 1.925$  AC AVAILABLE







## get in touch.

## **MARK GERLACH**

**office 856.866.1900** direct 856.222.3032 mgerlach@metrocommercial.com









The information and images contained herein are from sources deemed reliable. However, Metro Commercial Real Estate, Inc. makes no representation whatsoever as to their accuracy or authenticity. Images shown may be modified for illustrative purposes. Images may be out-of-date and not current. C













The information and images contained herein are from sources deemed reliable. However, Metro Commercial Real Estate, inc. makes no representation whatsoever as to their accuracy or authenticity. Images shown may be modified for illustrative purposes. Images may be out-of-date and not current. 01.15