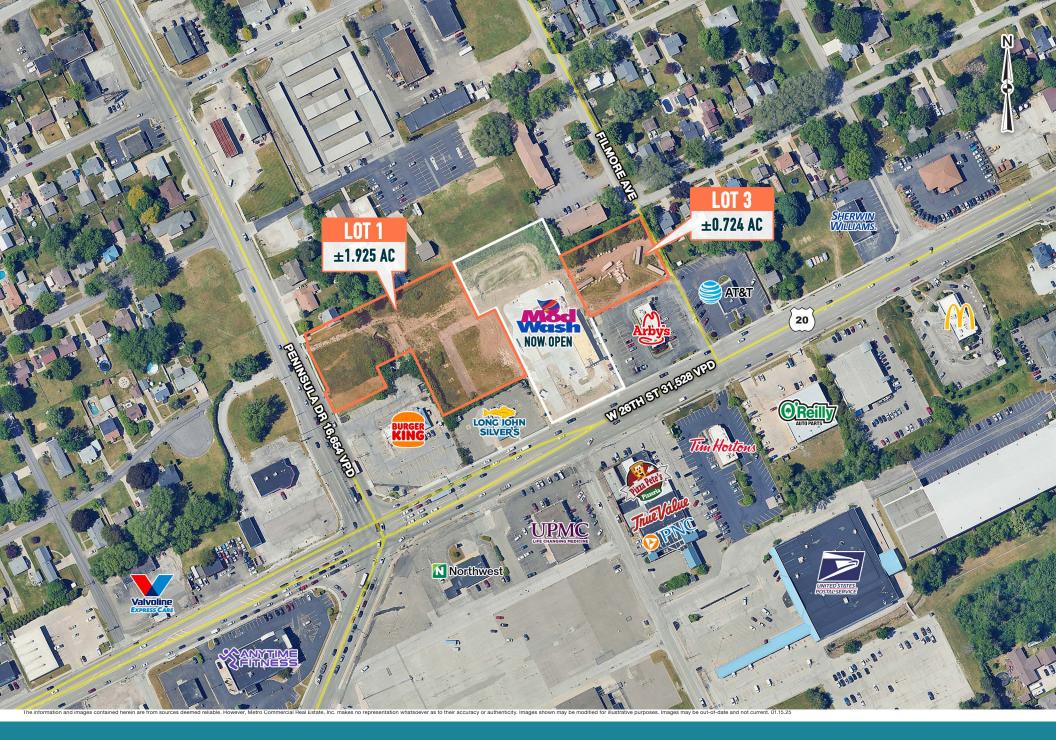

## ERIE, PA 2824 W 26TH STREET

 $\pm 0.724$  AC &  $\pm 1.925$  AC AVAILABLE







## get in touch.

## **MARK GERLACH**

**office 856.866.1900** direct 856.222.3032 mgerlach@metrocommercial.com









The information and images contained herein are from sources deemed reliable. However, Metro Commercial Real Estate, Inc. makes no representation whatsoever as to their accuracy or authenticity. Images shown may be modified for illustrative purposes. Images may be out-of-date and not current. C













The information and images contained herein are from sources deemed reliable. However, Metro Commercial Real Estate, inc. makes no representation whatsoever as to their accuracy or authenticity. Images shown may be modified for illustrative purposes. Images may be out-of-date and not current. 01.15