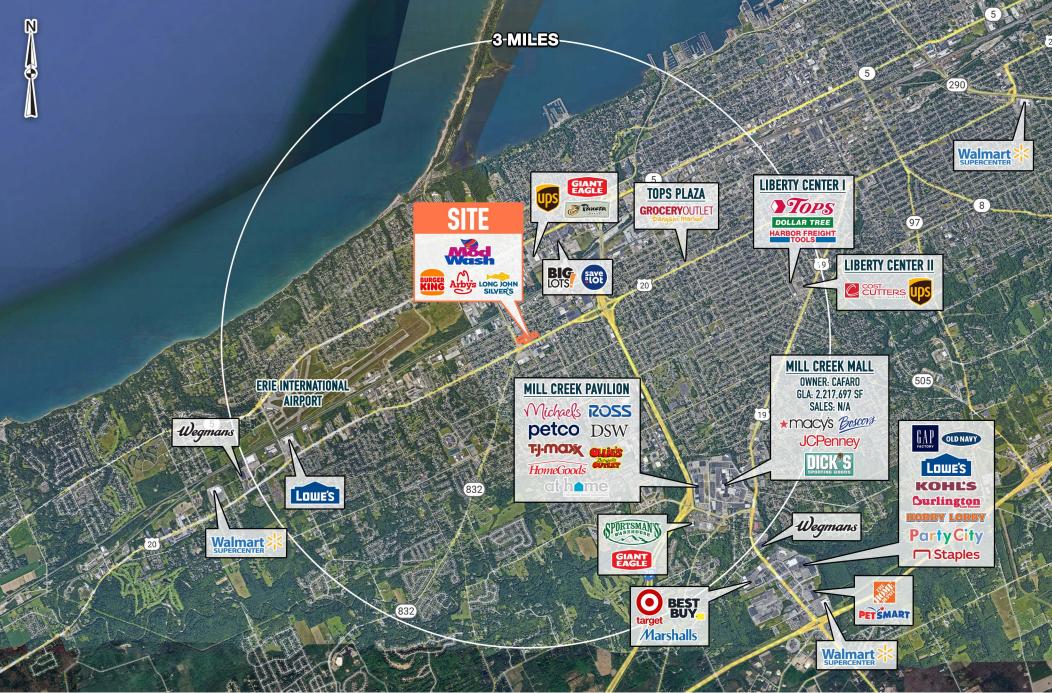

## ERIE, PA 2824 W 26TH STREET

 $\pm 0.724$  AC &  $\pm 1.925$  AC AVAILABLE







## get in touch.

## **MARK GERLACH**

**office 856.866.1900** direct 856.222.3032 mgerlach@metrocommercial.com









The information and images contained herein are from sources deemed reliable. However, Metro Commercial Real Estate, Inc. makes no representation whatsoever as to their accuracy or authenticity. Images shown may be modified for illustrative purposes. Images may be out-of-date and not current. C













The information and images contained herein are from sources deemed reliable. However, Metro Commercial Real Estate, inc. makes no representation whatsoever as to their accuracy or authenticity. Images shown may be modified for illustrative purposes. Images may be out-of-date and not current. 01.15