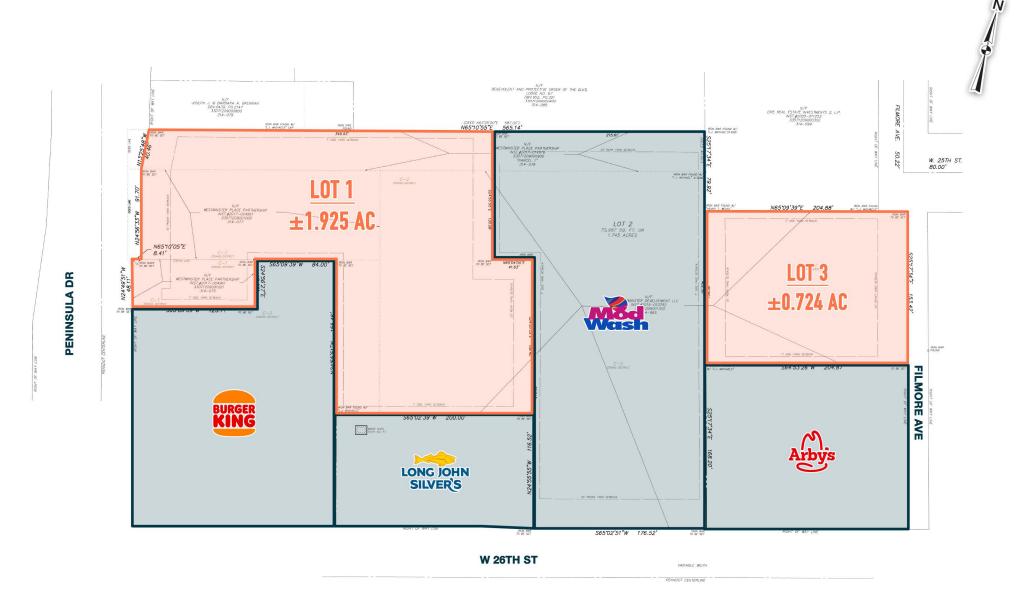

## ERIE, PA 2824 W 26TH STREET

 $\pm 0.724$  AC &  $\pm 1.925$  AC AVAILABLE







## get in touch.

## **MARK GERLACH**

**office 856.866.1900** direct 856.222.3032 mgerlach@metrocommercial.com









The information and images contained herein are from sources deemed reliable. However, Metro Commercial Real Estate, Inc. makes no representation whatsoever as to their accuracy or authenticity. Images shown may be modified for illustrative purposes. Images may be out-of-date and not current. C













The information and images contained herein are from sources deemed reliable. However, Metro Commercial Real Estate, inc. makes no representation whatsoever as to their accuracy or authenticity. Images shown may be modified for illustrative purposes. Images may be out-of-date and not current. 01.15