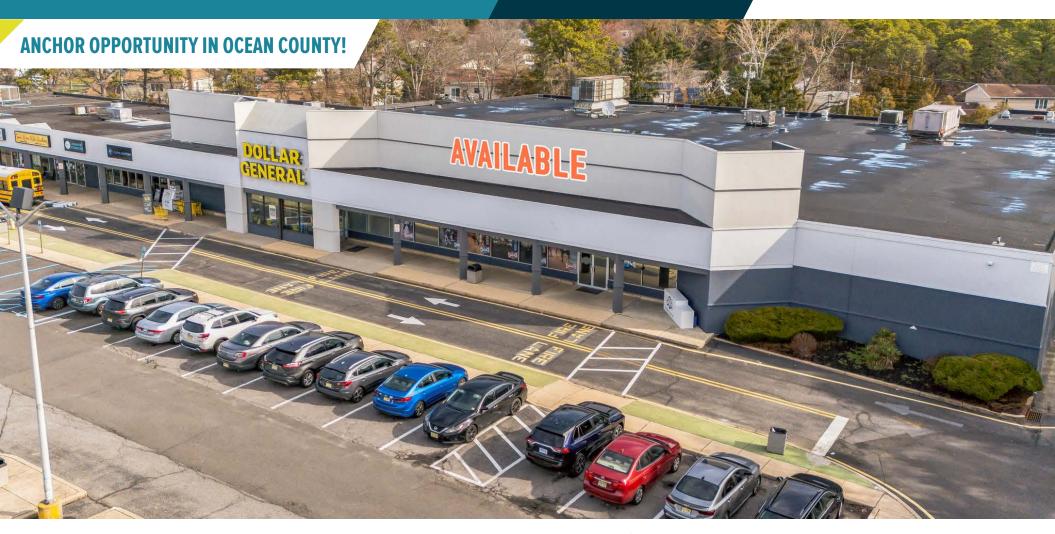

# TOMS RIVER, NJ

**1001 FISCHER BLVD** 

±19,776 SF AVAILABLE FOR LEASE; GLA: ±54,819 SF

# ANCHOR AVAILABLE!

JOIN -

DOLLAR GENERAL