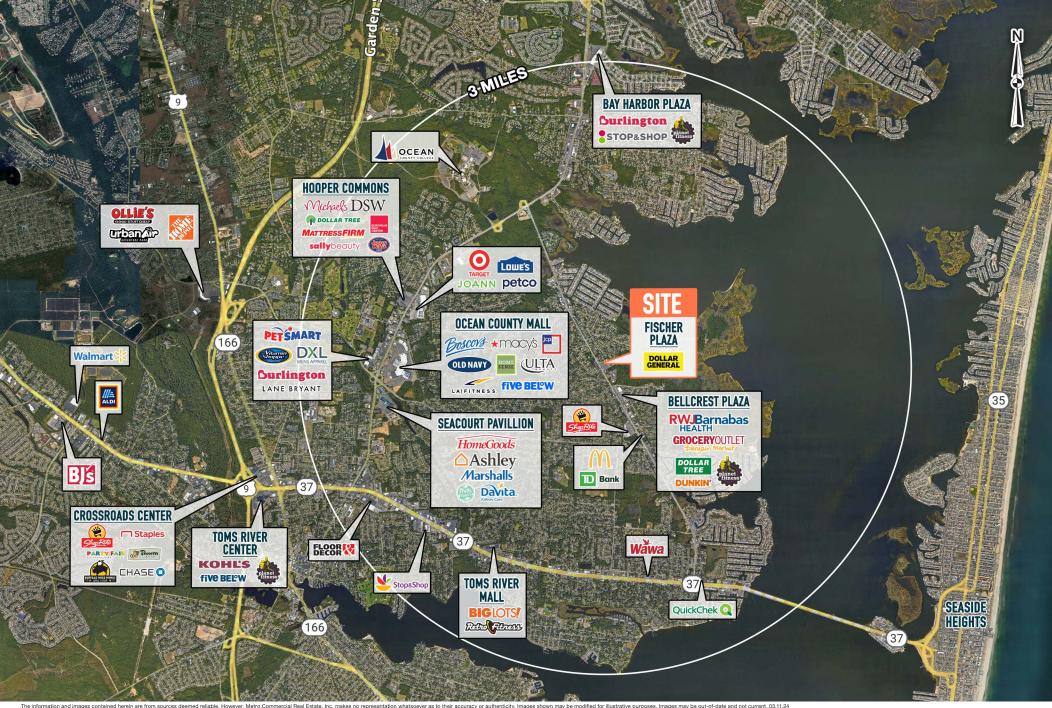

# TOMS RIVER, NJ

**1001 FISCHER BLVD** 

±19,776 SF AVAILABLE FOR LEASE; GLA: ±54,819 SF

# ANCHOR AVAILABLE!

JOIN -

DOLLAR GENERAL





### get in touch.

#### **PAT GALLAGHER**

office 610.825.5222 direct 610.260.2676 pgallagher@metrocommercial.com

#### **JOE DOUGHERTY**

office 610.825.5222 direct 610.260.2670 jdougherty@metrocommercial.com









FISCHER PLAZA

TOMS RIVER, NJ

1001 FISCHER BLVD





in minimation and images contained nerein are noin sources decined reliable. However, wello commercial near estates, flic. makes no representation whatsoever as to trien accuracy or administration images shown may be incurred to missitative purposes, images may be our or valed and not current.











## MULTIPLE OPPORTUNITIES OF LEASE



| SUITE | TENANT                      | SF     |
|-------|-----------------------------|--------|
| 1     | NAIL SALON                  | 2,670  |
| 2     | HOBBY SHOP                  | 2,400  |
| 3     | UPS                         | 1,218  |
| 4     | HAIR CANDY SALON            | 720    |
| 5     | MORNINGSTAR CAFE            | 1,080  |
| 6&7   | KEN'S HARDWARE              | 6,900  |
| 8     | DYNASTY KITCHEN             | 1,200  |
| 9     | CHI