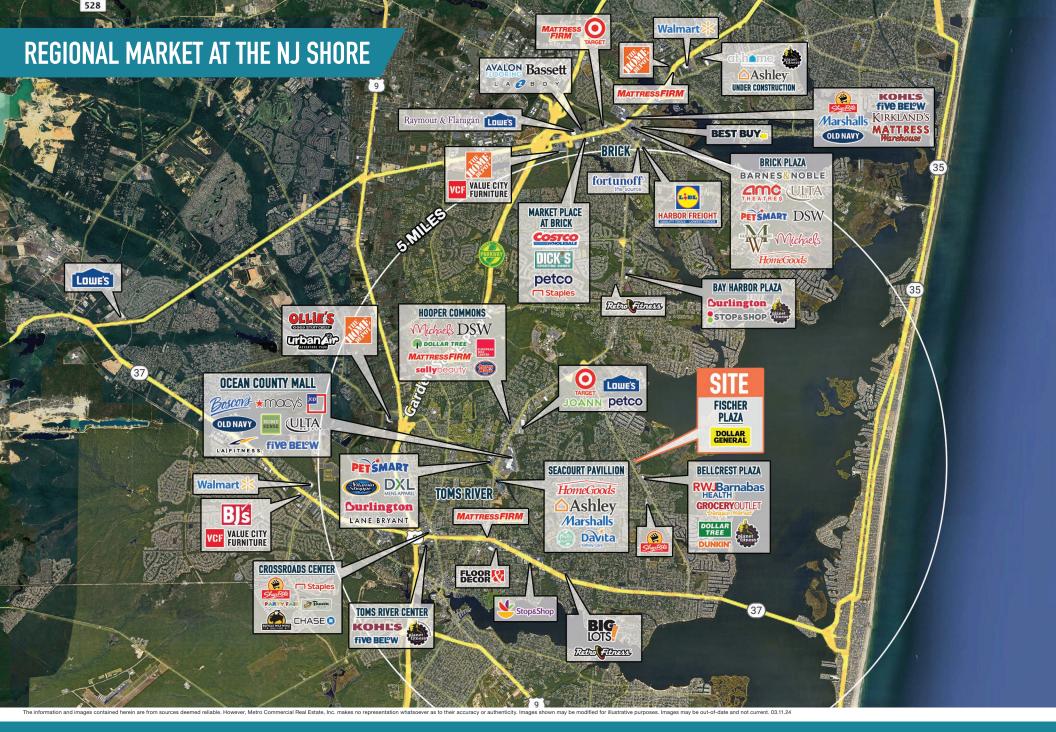

# TOMS RIVER, NJ

**1001 FISCHER BLVD** 

±19,776 SF AVAILABLE FOR LEASE; GLA: ±54,819 SF

# ANCHOR AVAILABLE!

JOIN -

DOLLAR GENERAL





### get in touch.

#### **PAT GALLAGHER**

office 610.825.5222 direct 610.260.2676 pgallagher@metrocommercial.com

#### **JOE DOUGHERTY**

office 610.825.5222 direct 610.260.2670 jdougherty@metrocommercial.com









FISCHER PLAZA

TOMS RIVER, NJ

1001 FISCHER BLVD





in minimation and images contained nerein are noin sources decined reliable. However, wello commercial near estates, flic. makes no representation whatsoever as to trien accuracy or administration images shown may be incurred to missitative purposes, images may be our or valed and not current.











## MULTIPLE OPPORTUNITIES OF LEASE



| SUITE | TENANT                      | SF     |
|-------|-----------------------------|--------|
| 1     | NAIL SALON                  | 2,670  |
| 2     | HOBBY SHOP                  | 2,400  |
| 3     | UPS                         | 1,218  |
| 4     | HAIR CANDY SALON            | 720    |
| 5     | MORNINGSTAR CAFE            | 1,080  |
| 6&7   | KEN'S HARDWARE              | 6,900  |
| 8