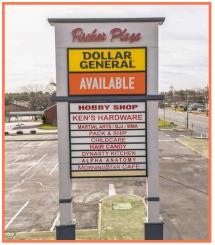

## MULTIPLE OPPORTUNITIES OF LEASE

| SUITE | TENANT                      | SF     |
|-------|-----------------------------|--------|
| 1     | NAIL SALON                  | 2,670  |
| 2     | HOBBY SHOP                  | 2,400  |
| 3     | UPS                         | 1,218  |
| 4     | HAIR CANDY SALON            | 720    |
| 5     | MORNINGSTAR CAFE            | 1,080  |
| 6&7   | KEN'S HARDWARE              | 6,900  |
| 8     | DYNASTY KITCHEN             | 1,200  |
| 9     | CHILD CARE                  | 2,870  |
| 10    | SULLIVAN KICKBOXING ACADEMY | 4,940  |
| 11    | DOLLAR GENERAL              | 11,045 |
| 12    | AVAILABLE                   | 19,776 |