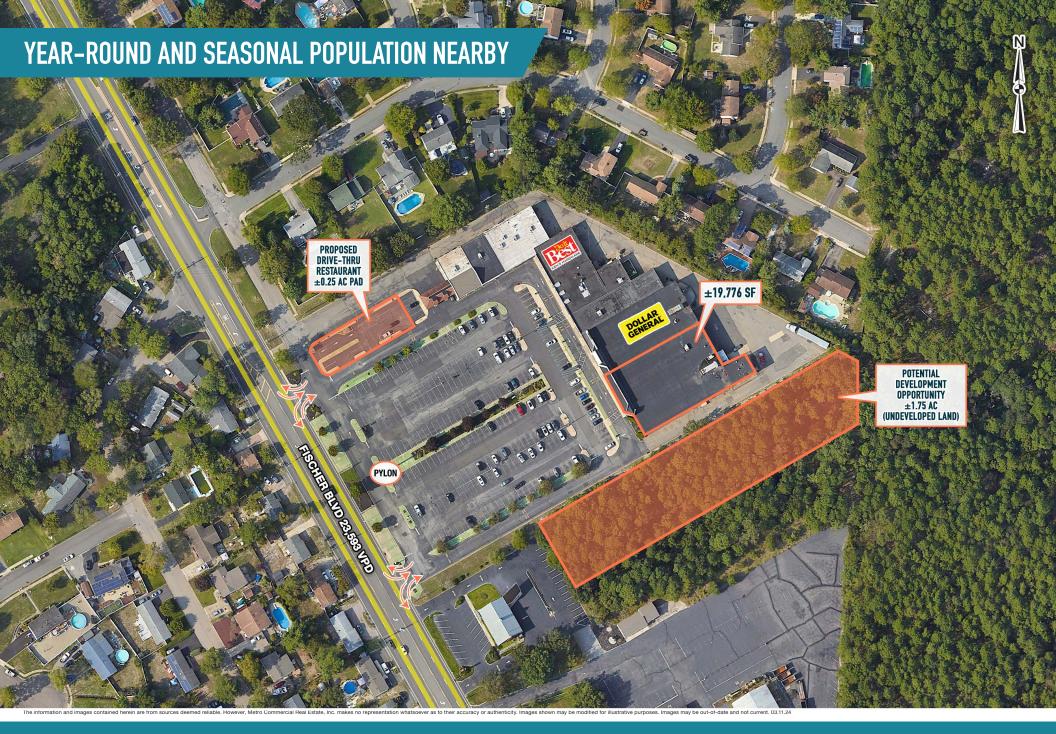

# TOMS RIVER, NJ

**1001 FISCHER BLVD** 

±19,776 SF AVAILABLE FOR LEASE; GLA: ±54,819 SF

# ANCHOR AVAILABLE!

JOIN -

DOLLAR GENERAL

## MULTIPLE OPPORTUNITIES OF LEASE

| SUITE | TENANT                      | SF     |
|-------|-----------------------------|--------|
| 1     | NAIL SALON                  | 2,670  |
| 2     | HOBBY SHOP                  | 2,400  |
| 3     | UPS                         | 1,218  |
| 4     | HAIR CANDY SALON            | 720    |
| 5     | MORNINGSTAR CAFE            | 1,080  |
| 6&7   | KEN'S HARDWARE              | 6,900  |
| 8     | DYNASTY KITCHEN             | 1,200  |
| 9     | CHILD CARE                  | 2,870  |
| 10    | SULLIVAN KICKBOXING ACADEMY | 4,940  |
| 11    | DOLLAR GENERAL              | 11,045 |
| 12    | AVAILABLE                   | 19,776 |