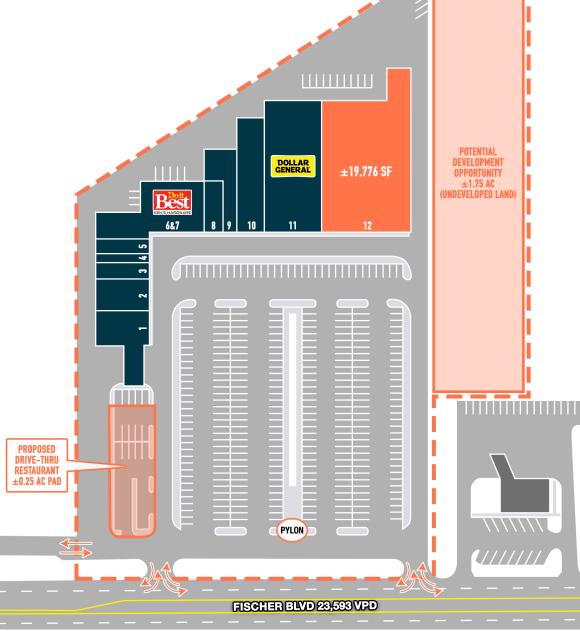

# TOMS RIVER, NJ

**1001 FISCHER BLVD** 

±19,776 SF AVAILABLE FOR LEASE; GLA: ±54,819 SF

## MULTIPLE OPPORTUNITIES OF LEASE

| SUITE | TENANT                      | SF     |
|-------|-----------------------------|--------|
| 1     | NAIL SALON                  | 2,670  |
| 2     | HOBBY SHOP                  | 2,400  |
| 3     | UPS                         | 1,218  |
| 4     | HAIR CANDY SALON            | 720    |
| 5     | MORNINGSTAR CAFE            | 1,080  |
| 6&7   | KEN'S HARDWARE              | 6,900  |
| 8     | DYNASTY KITCHEN             | 1,200  |
| 9     | CHILD CARE                  | 2,870  |
| 10    | SULLIVAN KICKBOXING ACADEMY | 4,940  |
| 11    | DOLLAR GENERAL              | 11,045 |
| 12    | AVAILABLE                   | 19,776 |