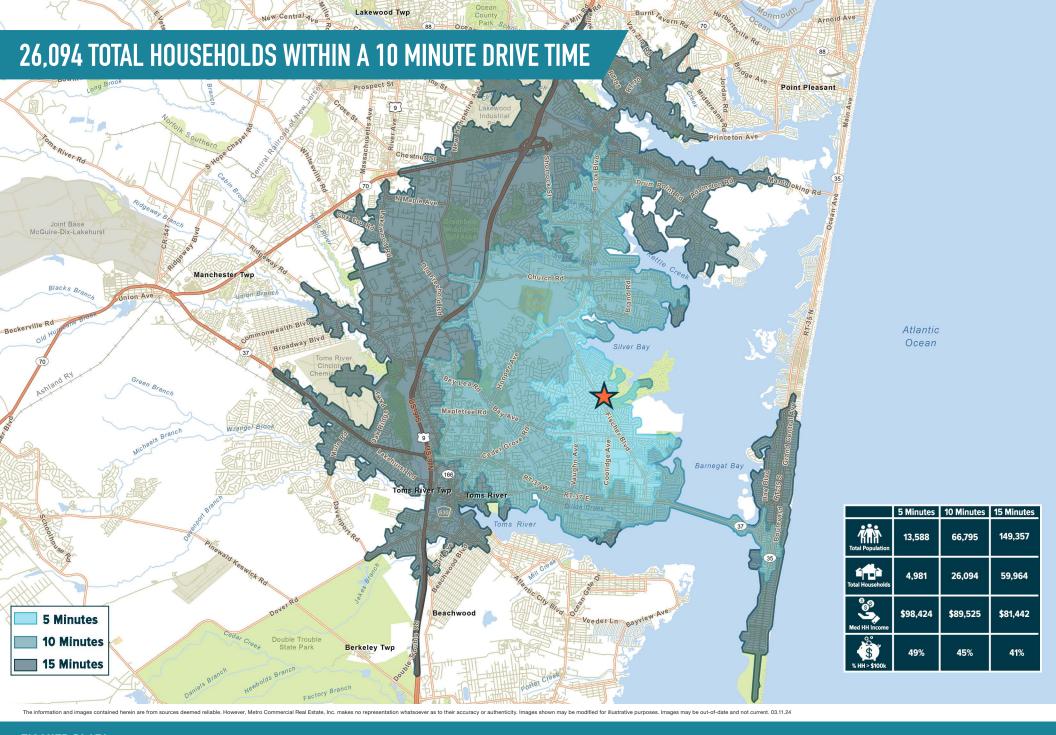

# TOMS RIVER, NJ

**1001 FISCHER BLVD** 

±19,776 SF AVAILABLE FOR LEASE; GLA: ±54,819 SF

# ANCHOR AVAILABLE!

JOIN -

DOLLAR GENERAL





### get in touch.

#### **PAT GALLAGHER**

office 610.825.5222 direct 610.260.2676 pgallagher@metrocommercial.com

#### **JOE DOUGHERTY**

office 610.825.5222 direct 610.260.2670 jdougherty@metrocommercial.com









FISCHER PLAZA

TOMS RIVER, NJ

1001 FISCHER BLVD





in minimation and images contained nerein are noin sources decined reliable. However, wello commercial near estates, flic. makes no representation whatsoever as to trien accuracy or administration images shown may be incurred to missitative purposes, images may be our or valed and not current.











## MULTIPLE OPPORTUNITIES OF LEASE



| SUITE | TENANT                      | SF     |
|-------|-----------------------------|--------|
| 1     | NAIL SALON                  | 2,670  |
| 2     | HOBBY SHOP                  | 2,400  |
| 3     | UPS                         | 1,218  |
| 4     | HAIR CANDY SALON            | 720    |
| 5     | MORNINGSTAR CAFE            | 1,080  |
| 6&7   | KEN'S HARDWARE              | 6,900  |
|