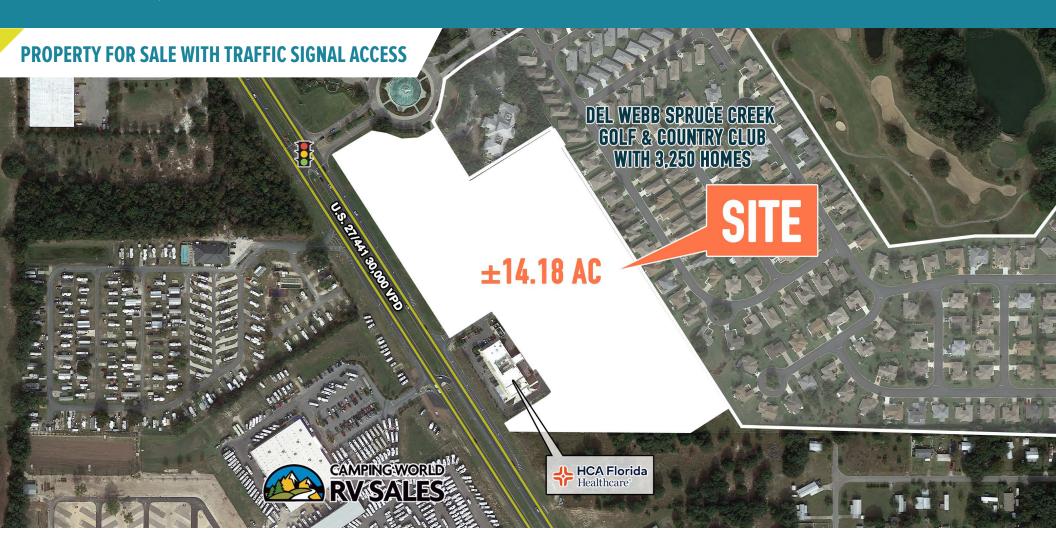

## SHOPPES AT SPRUCE CREEK SUMMERFIELD, FL

14193 US HIGHWAY 441

POTENTIAL ±120,000 SF ON ±14.18 ACRES