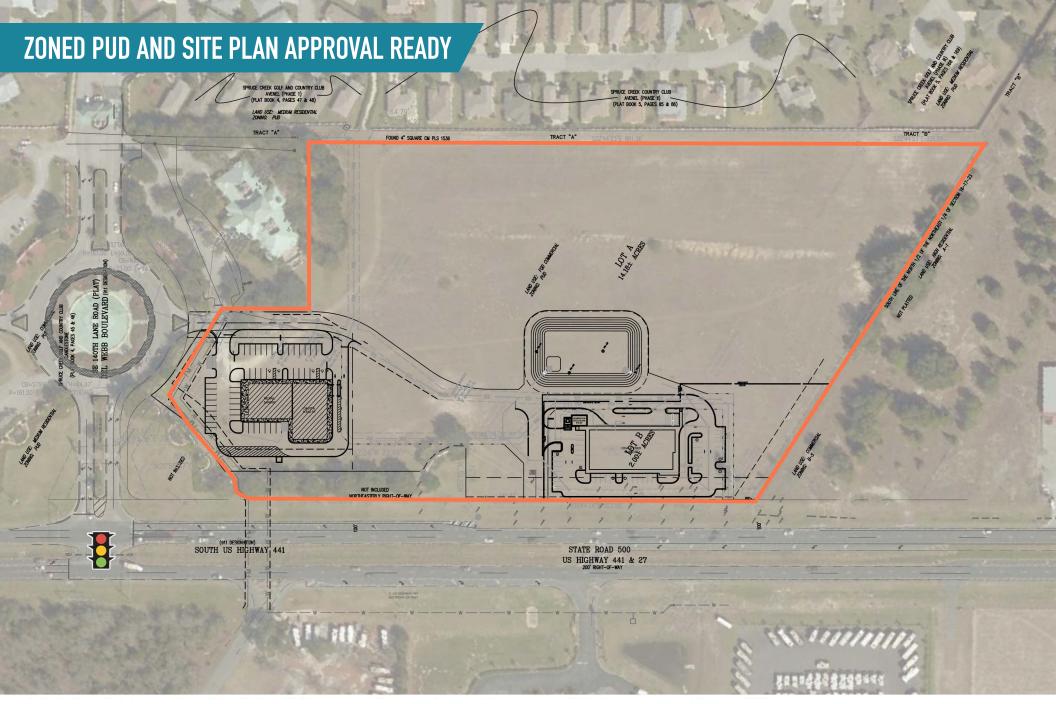

## SHOPPES AT SPRUCE CREEK SUMMERFIELD, FL

14193 US HIGHWAY 441

POTENTIAL ±120,000 SF ON ±14.18 ACRES