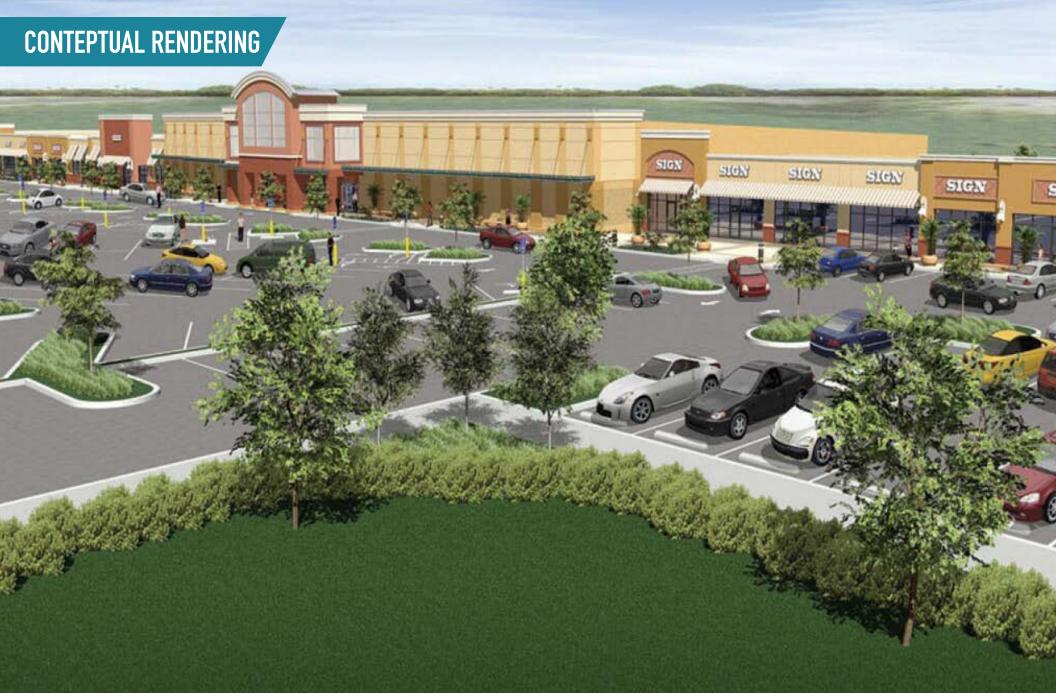

## SHOPPES AT SPRUCE CREEK SUMMERFIELD, FL

14193 US HIGHWAY 441

POTENTIAL ±120,000 SF ON ±14.18 ACRES