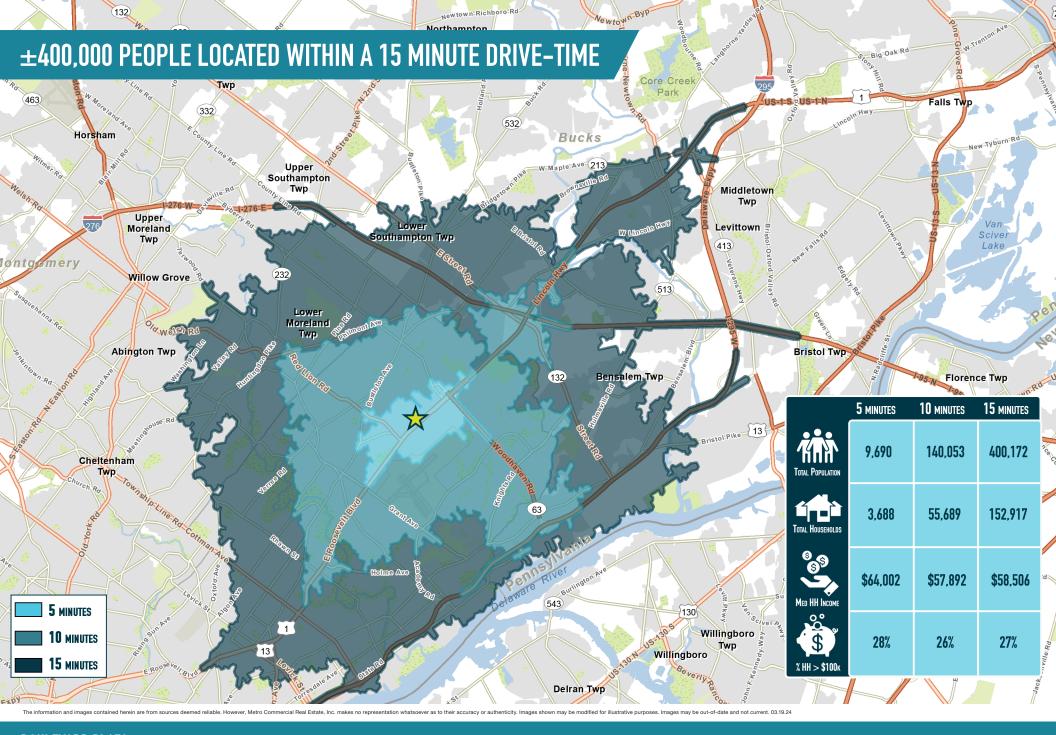

# PHILADELPHIA, PA

**ROOSEVELT BOULEVARD & HALDEMAN AVENUE** 

PAD SITE AVAILABLE FOR LEASE