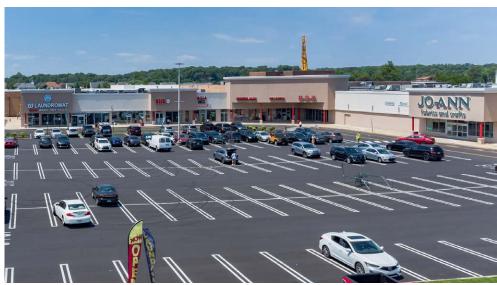

### SITE PLAN

| <u>UNIT</u> | TENANT             | SF        |
|-------------|--------------------|-----------|
| 1           | PETSMART           |           |
| 2           | TARGET             |           |
| 3           | IVJ LAUNDROMAT     |           |
| 4           | BLITZ 45           |           |
| 5           | FARMERS INSURANCE  |           |
| 6           | ASIA MIX           |           |
| 7           | GRANT NAILS        |           |
| 8           | NO. 1 CHINA        |           |
| 9           | 89¢ DIRECT         |           |
| 10          | CLIMB ZONE         | 27,500 SF |
| 11          | JOANN              |           |
| 12          | IN LEASE           | 12,000 SF |
| 13          | IN LEASE           | 3,000 SF  |
| 14          | HAIR CUTTERY       |           |
| 15          | TANDY LEATHER      |           |
| 16          | TENANT PROPOSED    | 2,300 SF  |
| 17          | SHOPRITE           |           |
| 18          | MISSION BBQ        |           |
| 19          | TEMPLE URGENT CARE |           |
| 20          | CHICKIE'S & PETE'S |           |
|             |                    |           |

# PROPERTY PHOTOS

The information and images contained herein are from sources deemed reliable. However, Metro Commercial Real Estate, Inc. makes no representation whatsoever as to their accuracy or authenticity. Images shown may be modified for illustrative purposes. Images may be out-of-date and not current. 03.19