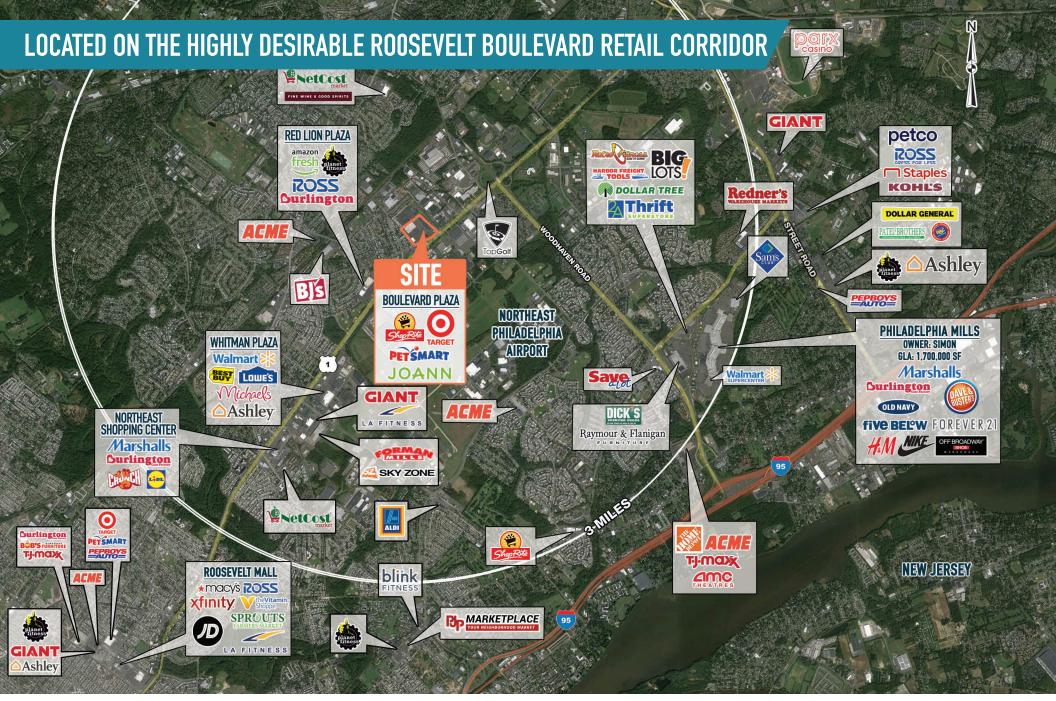

# PHILADELPHIA, PA

**ROOSEVELT BOULEVARD & HALDEMAN AVENUE** 

PAD SITE AVAILABLE FOR LEASE