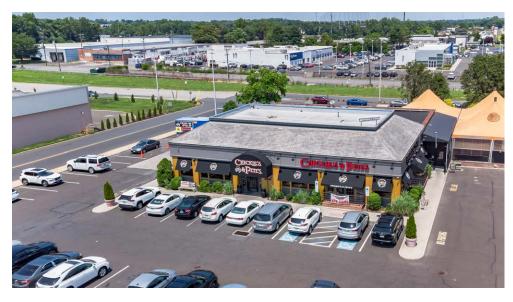

### SITE PLAN

| <u>UNIT</u> | TENANT             | SF        |
|-------------|--------------------|-----------|
| 1           | PETSMART           |           |
| 2           | TARGET             |           |
| 3           | IVJ LAUNDROMAT     |           |
| 4           | BLITZ 45           |           |
| 5           | FARMERS INSURANCE  |           |
| 6           | ASIA MIX           |           |
| 7           | GRANT NAILS        |           |
| 8           | NO. 1 CHINA        |           |
| 9           | 89¢ DIRECT         |           |
| 10          | CLIMB ZONE         | 27,500 SF |
| 11          | JOANN              |           |
| 12          | IN LEASE           | 12,000 SF |
| 13          | IN LEASE           | 3,000 SF  |
| 14          | HAIR CUTTERY       |           |
| 15          | TANDY LEATHER      |           |
| 16          | TENANT PROPOSED    | 2,300 SF  |
| 17          | SHOPRITE           |           |
| 18          | MISSION BBQ        |           |
| 19          | TEMPLE URGENT CARE |           |
| 20          | CHICKIE'S & PETE'S |           |
|             |                    |           |

# PROPERTY PHOTOS

The information and images contained herein are from sources deemed reliable. However, Metro Commercial Real Estate, Inc. makes no representation whatsoever as to their accuracy or authenticity. Images shown may be modified for illustrative purposes. Images may be out-of-date and not current. 03.19