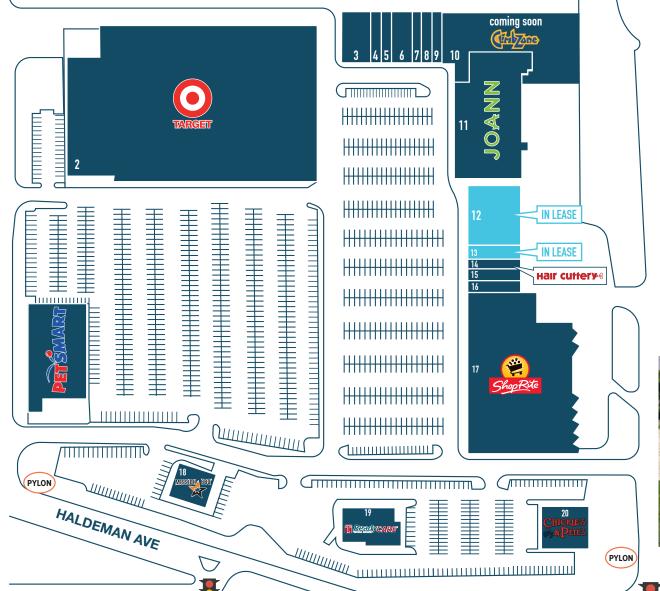

### SITE PLAN

| <u>UNIT</u> | TENANT             | SF        |
|-------------|--------------------|-----------|
| 1           | PETSMART           |           |
| 2           | TARGET             |           |
| 3           | IVJ LAUNDROMAT     |           |
| 4           | BLITZ 45           |           |
| 5           | FARMERS INSURANCE  |           |
| 6           | ASIA MIX           |           |
| 7           | GRANT NAILS        |           |
| 8           | NO. 1 CHINA        |           |
| 9           | 89¢ DIRECT         |           |
| 10          | CLIMB ZONE         | 27,500 SF |
| 11          | JOANN              |           |
| 12          | IN LEASE           | 12,000 SF |
| 13          | IN LEASE           | 3,000 SF  |
| 14          | HAIR CUTTERY       |           |
| 15          | TANDY LEATHER      |           |
| 16          | TENANT PROPOSED    | 2,300 SF  |
| 17          | SHOPRITE           |           |
| 18          | MISSION BBQ        |           |
| 19          | TEMPLE URGENT CARE |           |
| 20          | CHICKIE'S & PETE'S |           |
|             |                    |           |