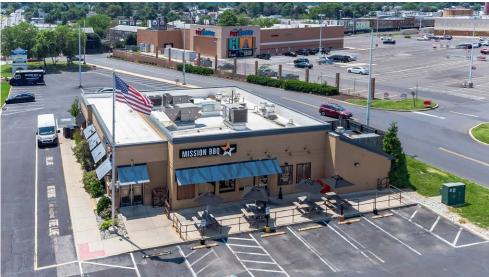

### SITE PLAN

| <u>UNIT</u> | TENANT             | SF        |
|-------------|--------------------|-----------|
| 1           | PETSMART           |           |
| 2           | TARGET             |           |
| 3           | IVJ LAUNDROMAT     |           |
| 4           | BLITZ 45           |           |
| 5           | FARMERS INSURANCE  |           |
| 6           | ASIA MIX           |           |
| 7           | GRANT NAILS        |           |
| 8           | NO. 1 CHINA        |           |
| 9           | 89¢ DIRECT         |           |
| 10          | CLIMB ZONE         | 27,500 SF |
| 11          | JOANN              |           |
| 12          | IN LEASE           | 12,000 SF |
| 13          | IN LEASE           | 3,000 SF  |
| 14          | HAIR CUTTERY       |           |
| 15          | TANDY LEATHER      |           |
| 16          | TENANT PROPOSED    | 2,300 SF  |
| 17          | SHOPRITE           |           |
| 18          | MISSION BBQ        |           |
| 19          | TEMPLE URGENT CARE |           |
| 20          | CHICKIE'S & PETE'S |           |
|             |                    |           |

# PROPERTY PHOTOS

The information and images contained herein are from sources deemed reliable. However, Metro Commercial Real Estate, Inc. makes no representation whatsoever as to their accuracy or authenticity. Images shown may be modified for illustrative purposes. Images may be out-of-date and not current. 03.19