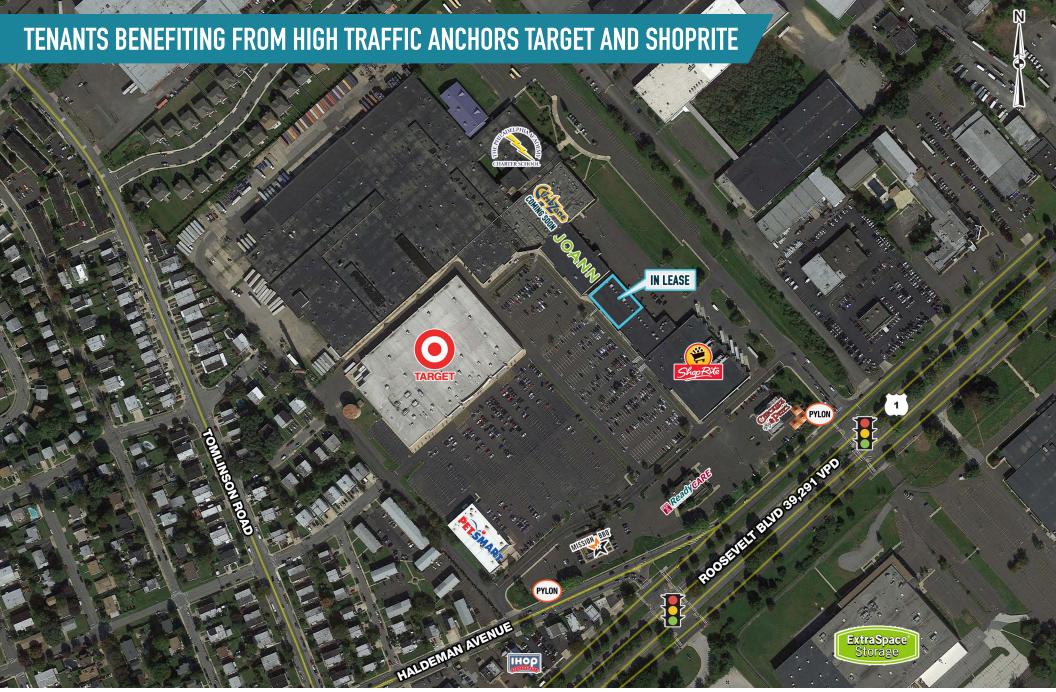

### SITE PLAN

| <u>UNIT</u> | TENANT             | SF        |
|-------------|--------------------|-----------|
| 1           | PETSMART           |           |
| 2           | TARGET             |           |
| 3           | IVJ LAUNDROMAT     |           |
| 4           | BLITZ 45           |           |
| 5           | FARMERS INSURANCE  |           |
| 6           | ASIA MIX           |           |
| 7           | GRANT NAILS        |           |
| 8           | NO. 1 CHINA        |           |
| 9           | 89¢ DIRECT         |           |
| 10          | CLIMB ZONE         | 27,500 SF |
| 11          | JOANN              |           |
| 12          | IN LEASE           | 12,000 SF |
| 13          | IN LEASE           | 3,000 SF  |
| 14          | HAIR CUTTERY       |           |
| 15          | TANDY LEATHER      |           |
| 16          | TENANT PROPOSED    | 2,300 SF  |
| 17          | SHOPRITE           |           |
| 18          | MISSION BBQ        |           |
| 19          | TEMPLE URGENT CARE |           |
| 20          | CHICKIE'S & PETE'S |           |
|             |                    |           |

**ROOSEVELT BLVD 39,291 VPD** 