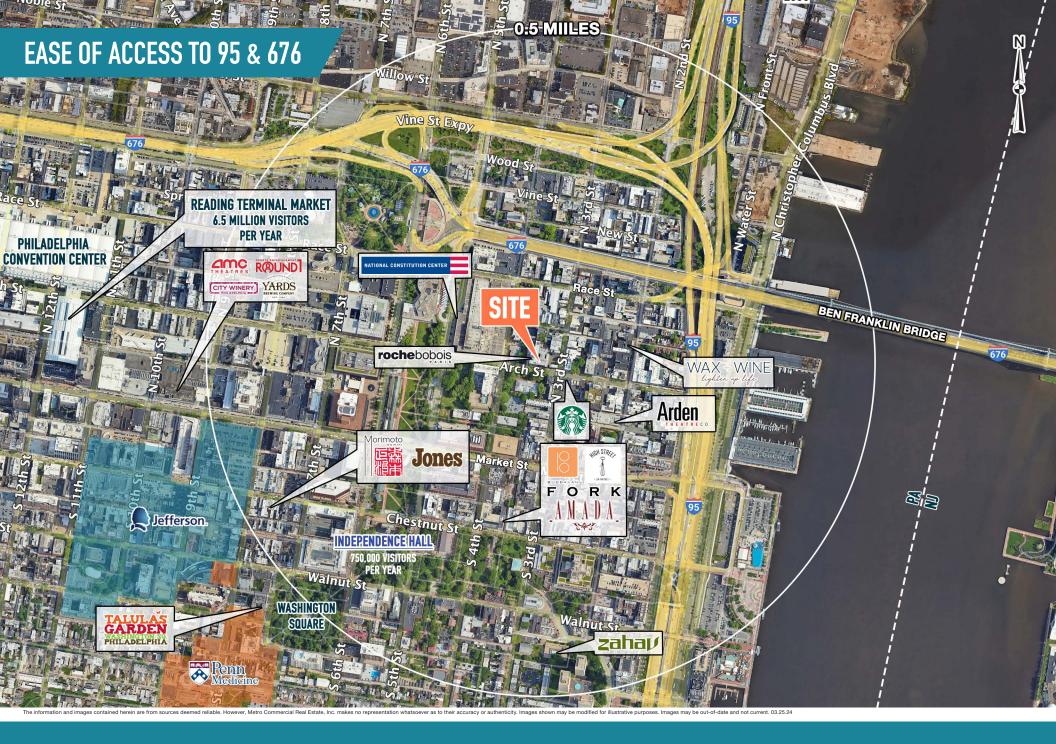

# 313 ARCH STREET PHILADELPHIA, PA

±2,425 SF AVAILABLE FOR LEASE







## get in touch.

#### **BRENDAN MULLIGAN**

office 610.825.5222 direct 610.260.2688 bmulligan@metrocommercial.com

#### **NIKLAS MARKLEY**

office 610.825.5222 direct 610.260.2679 nmarkley@metrocommercial.com















# FORMER LONG & FOSTER OFFICE



### **GROUND LEVEL**



**MF77ANINF** 

The information and images contained herein are from sources deemed reliable. However, Metro Commercial Heal Estate, Inc. makes no representation whatsoever as to their accuracy or authenticity. Images shown may be modified for illustrative purposes. Images may be out-of-date and not current. 03.25.24









The information and images contained herein are from sources deemed reliable. However, Metro Commercial Real Estate, Inc. makes no representation whatsoever as to their accuracy or authenticity. Images shown may be modified for illustrative purposes. Images may be out-of-date and not current. 03.25.24



z

# PROPERTY PHOTOS