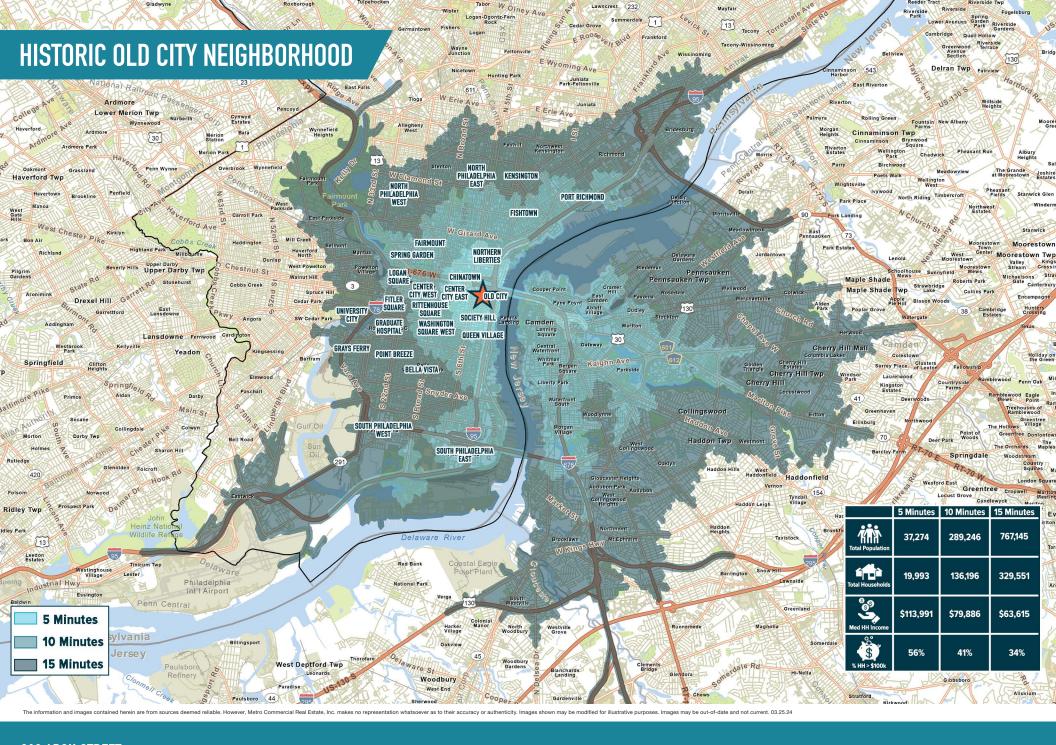

# 313 ARCH STREET PHILADELPHIA, PA

±2,425 SF AVAILABLE FOR LEASE







## get in touch.

#### **BRENDAN MULLIGAN**

office 610.825.5222 direct 610.260.2688 bmulligan@metrocommercial.com

#### **NIKLAS MARKLEY**

office 610.825.5222 direct 610.260.2679 nmarkley@metrocommercial.com















# FORMER LONG & FOSTER OFFICE



### **GROUND LEVEL**



**MF77ANINF** 

The information and images contained herein are from sources deemed reliable. However, Metro Commercial Heal Estate, Inc. makes no representation whatsoever as to their accuracy or authenticity. Images shown may be modified for illustrative purposes. Images may be out-of-date and not current. 03.25.24









The information and images contained herein are from sources deemed reliable. However, Metro Commercial Real Estate, Inc. makes no representation whatsoever as to their accuracy or authenticity. Images shown may be modified for illustrative purposes. Images may be out-of-date and not current. 03.25.24



z

# PROPERTY PHOTOS