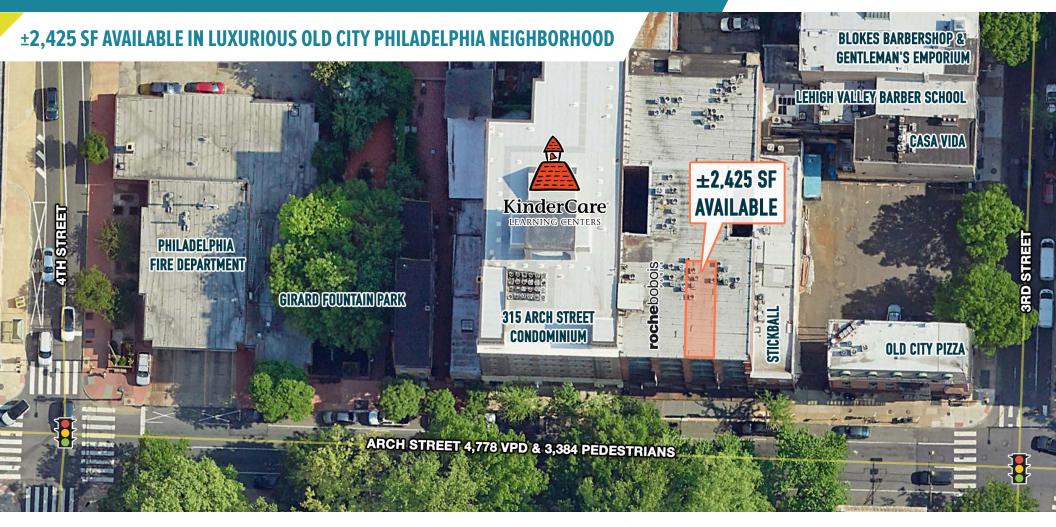

# 313 ARCH STREET PHILADELPHIA, PA

±2,425 SF AVAILABLE FOR LEASE

# FORMER LONG & FOSTER OFFICE