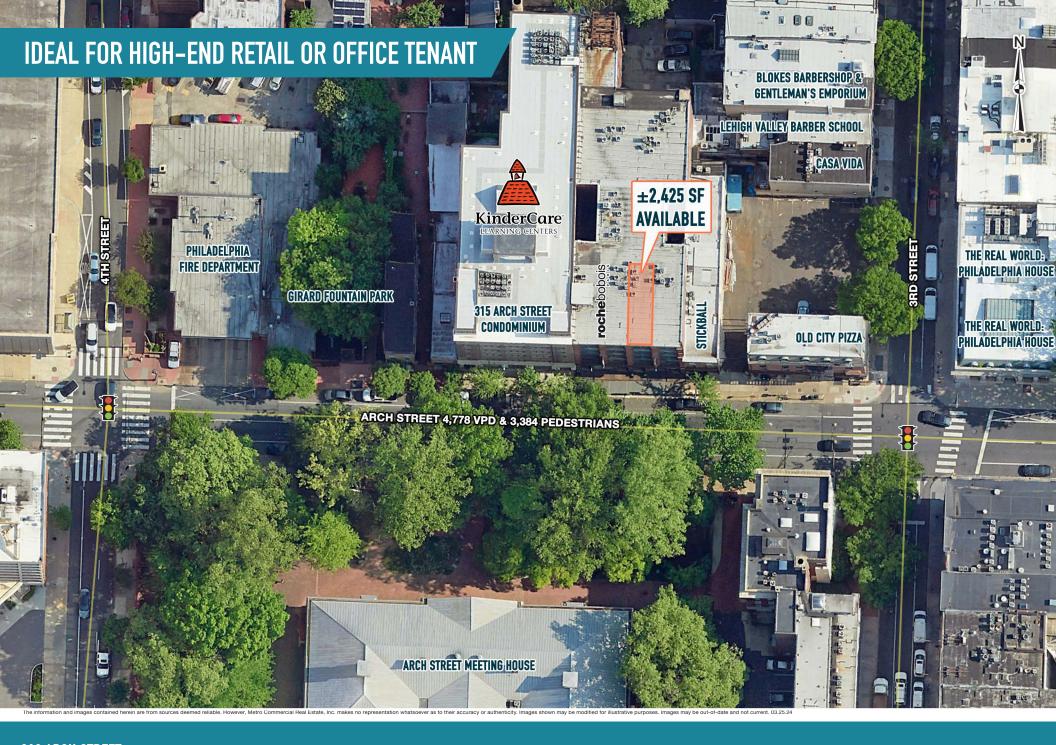

# 313 ARCH STREET PHILADELPHIA, PA

±2,425 SF AVAILABLE FOR LEASE

# FORMER LONG & FOSTER OFFICE