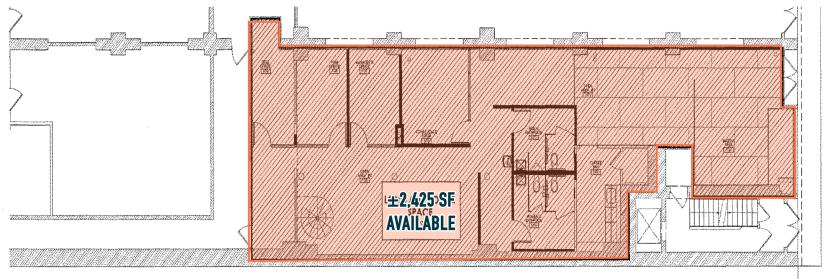

# 313 ARCH STREET PHILADELPHIA, PA

±2,425 SF AVAILABLE FOR LEASE

### **GROUND LEVEL**

**MF77ANINF** 

The information and images contained herein are from sources deemed reliable. However, Metro Commercial Heal Estate, Inc. makes no representation whatsoever as to their accuracy or authenticity. Images shown may be modified for illustrative purposes. Images may be out-of-date and not current. 03.25.24