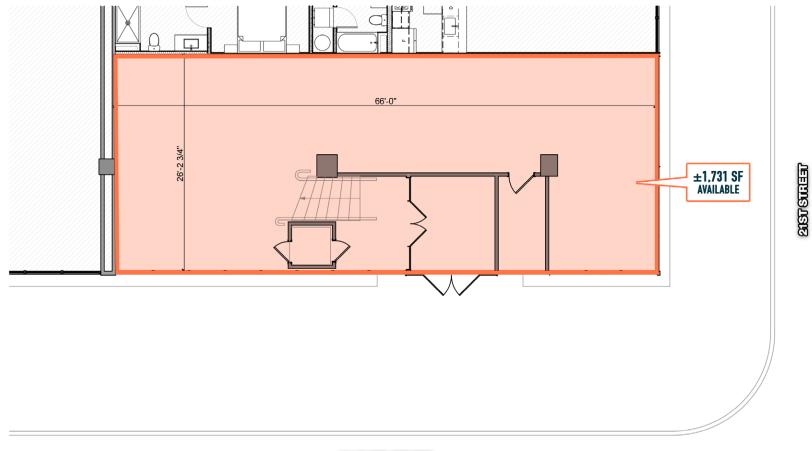

# BB&T BANK PHILADELPHIA, PA 2026-2058 MARKET STREET

2020-2030 MARKET STREET

±1,731 SF AVAILABLE FOR LEASE

www.metrocommercial.com

PHILADELPHIA, PA 2026–2058 MARKET STREET

www.metrocommercial.com

**1ST FLOOR** 

MARKET SUREET

The information and images contained herein are from sources deemed reliable. However, Metro Commercial Real Estate, Inc. makes no representation whatsoever as to their accuracy or authenticity. Images shown may be modified for illustrative purposes. Images may be out-of-date and not current. 02.21.24