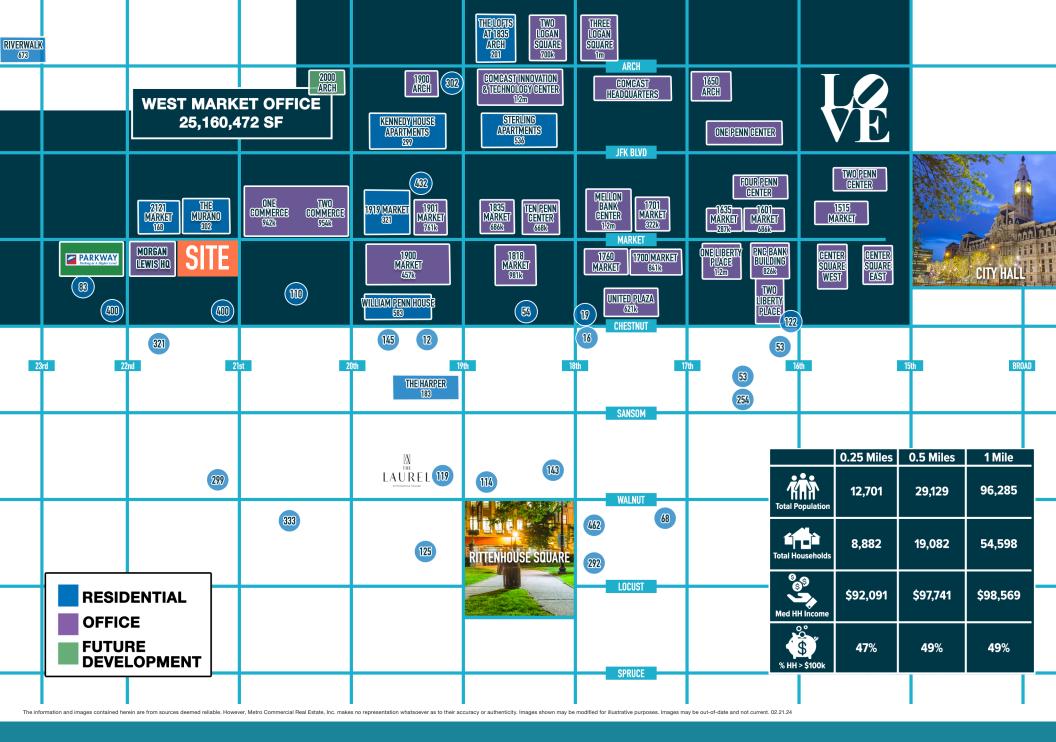

# BB&T BANK PHILADELPHIA, PA 2026-2058 MARKET STREET

2020-2030 MARKET STREET

±1,731 SF AVAILABLE FOR LEASE

## PHILADELPHIA MSA

#### **HIGHLY VISIBLE FORMER BANK BRANCH AT SOUTHEAST CORNER OF 21ST & MARKET**







# get in touch.

## **MICHAEL GORMAN**

office 215.893.0300 direct 215.282.0152 mgorman@metrocommercial.com

### **SCOTT BENSON**

office 215.893.0300 direct 215.282.0158 sbenson@metrocommercial.com

MetroCommercial.com | PLYMOUTH MEETING, PA | MOUNT LAUREL, NJ | MIAMI, FL



PHILADELPHIA, PA 2026–2058 MARKET STREET



www.metrocommercial.com



PHILADELPHIA, PA 2026–2058 MARKET STREET



www.metrocommercial.com

**1ST FLOOR** 



MARKET SUREET

The information and images contained herein are from sources deemed reliable. However, Metro Commercial Real Estate, Inc. makes no representation whatsoever as to their accuracy or authenticity. Images shown may be modified for illustrative purposes. Images may be out-of-date and not current. 02.21.24