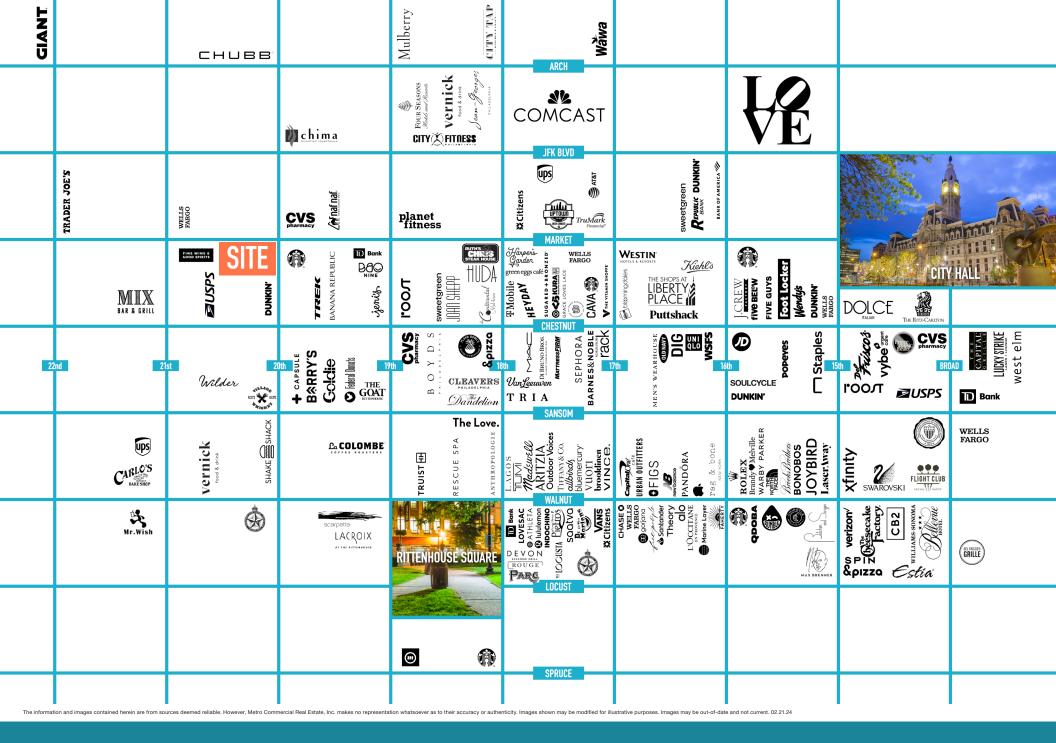

# BB&T BANK PHILADELPHIA, PA 2026-2058 MARKET STREET

2020-2030 MARKET STREET

±1,731 SF AVAILABLE FOR LEASE

## PHILADELPHIA MSA

#### **HIGHLY VISIBLE FORMER BANK BRANCH AT SOUTHEAST CORNER OF 21ST & MARKET**







# get in touch.

## **MICHAEL GORMAN**

office 215.893.0300 direct 215.282.0152 mgorman@metrocommercial.com

### **SCOTT BENSON**

office 215.893.0300 direct 215.282.0158 sbenson@metrocommercial.com

MetroCommercial.com | PLYMOUTH MEETING, PA | MOUNT LAUREL, NJ | MIAMI, FL



PHILADELPHIA, PA 2026–2058 MARKET STREET



www.metrocommercial.com



PHILADELPHIA, PA 2026–2058 MARKET STREET



www.metrocommercial.com

**1ST FLOOR** 



MARKET SUREET

The information and images contained herein are from sources deemed reliable. However, Metro Commercial Real Estate, Inc. makes no representation whatsoever as to their accuracy or authenticity. Images shown may be modified for illustrative purposes. Images may be out-of-date and not current. 02.21.24